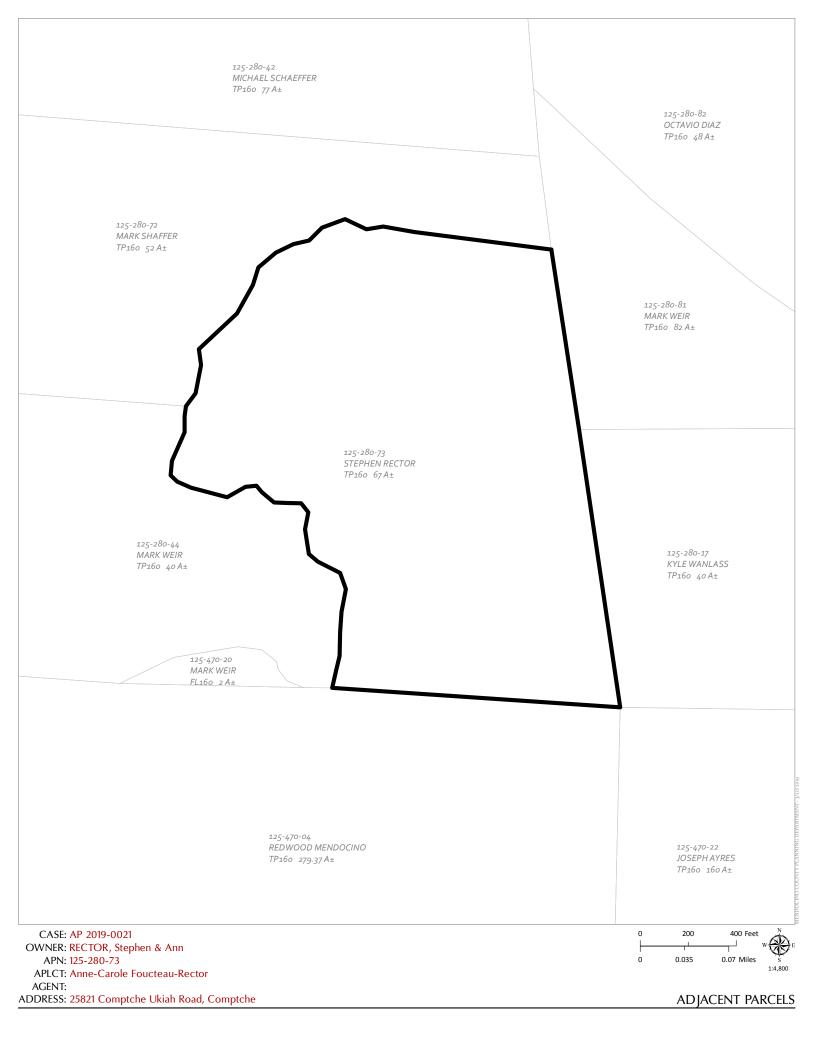

**CASE #:** AP\_2019-0021

125-280-73).

**APN/S**: 125-280-73-00

**PARCEL SIZE:** 67± ACRES

**GENERAL PLAN:** FL160: **ZONING:** TP:160

**EXISTING USES:** Residential; Cannabis

**DISTRICT:** 5

RELATED CASES: BF\_2010-0145 (LEGALIZE SFR); AG\_2018-0441 (AGRICULTURE); BC\_2010-0007 (UNPERMITTED CONSTRUCTION

AND GRADING)

|        | ADJACENT GENERAL PLAN | ADJACENT ZONING | ADJACENT LOT SIZES   | ADJACENT USES |
|--------|-----------------------|-----------------|----------------------|---------------|
| NORTH: | FL160                 | TP160           | 52± acres            | Institutional |
| EAST:  | FL160                 | TP160           | 82± acres; 40± acres | Institutional |
| SOUTH: | FL160                 | TP160           | 279± acres           | Institutional |
| WEST:  | FL160                 | TP160           | 40± acres            | Institutional |
|        |                       |                 |                      |               |