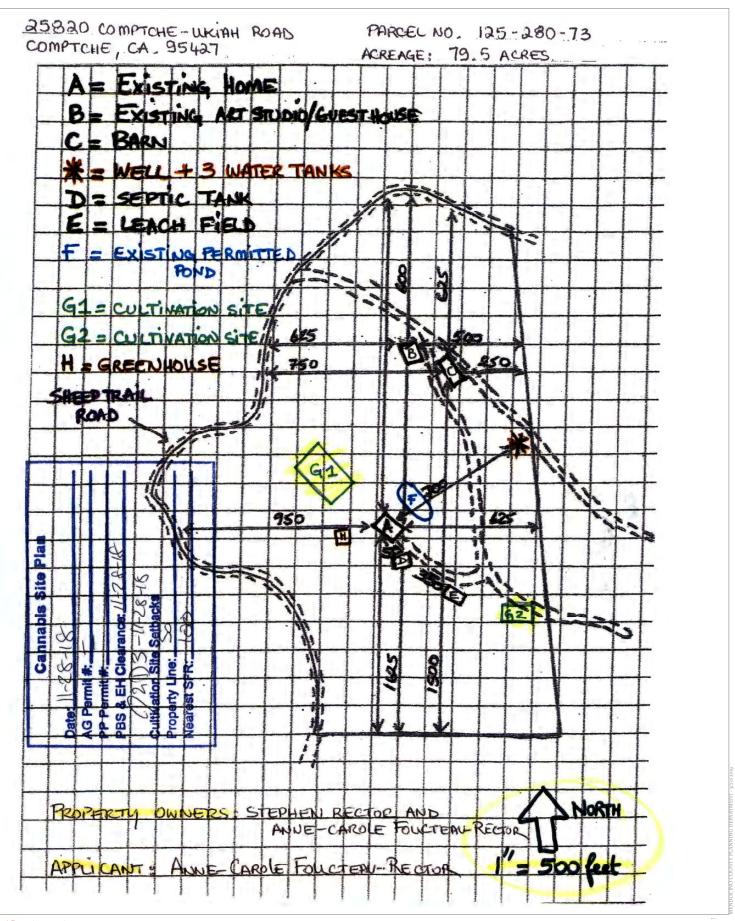

**CASE#:** AP\_2019-0021 **DATE FILED:** 3/6/2019

OWNER/APPLICANT: STEPHEN & ANN CAROLE FOUCTEAU-RECTOR

REQUEST: Administrative Permit for a large outdoor cannabis cultivation site (Type 2 (10,000 sq. ft.); AG\_2018-

0441) of no more than 10,000 sq. ft. of canopy.

**LOCATION:** 4.9± miles southeast of Comptche town center, lying on the south side of Comptche-Ukiah Road (CR 223), 1.8± miles west of its intersection with Low Gap Road (CR 212), located at 25820 Comptche-Ukiah Rd.,

Comptche (APN: 125-280-73).

**ENVIRONMENTAL DETERMINATION:** Categorically Exempt

**STAFF PLANNER:** MARK CLISER **RESPONSE DUE DATE:** April 22, 2019

### **REPORT FOR: ADMINISTRATIVE PERMIT**

**OWNER:** STEPHEN & ANN CAROLE FOUCTEAU-RECTOR

**APPLICANT:** STEPHEN & ANN CAROLE FOUCTEAU-RECTOR

AGENT: NA

**REQUEST:** Administrative Permit for a large outdoor cannabis cultivation site (Type 2 (10,000 sq. ft.); AG\_2018-0441) of no

more than 10,000 sq. ft. of canopy.

**LOCATION:** 4.9± miles southeast of Comptche town center, lying on the south side of Comptche-Ukiah Road (CR 223), 1.8±

miles west of its intersection with Low Gap Road (CR 212), located at 25820 Comptche-Ukiah Rd., Comptche (APN:

**CASE #:** AP\_2019-0021

125-280-73).

**APN/S**: 125-280-73-00

**PARCEL SIZE:** 67± ACRES

**GENERAL PLAN:** FL160: **ZONING:** TP:160

**EXISTING USES:** Residential; Cannabis

**DISTRICT:** 5

RELATED CASES: BF\_2010-0145 (LEGALIZE SFR); AG\_2018-0441 (AGRICULTURE); BC\_2010-0007 (UNPERMITTED CONSTRUCTION