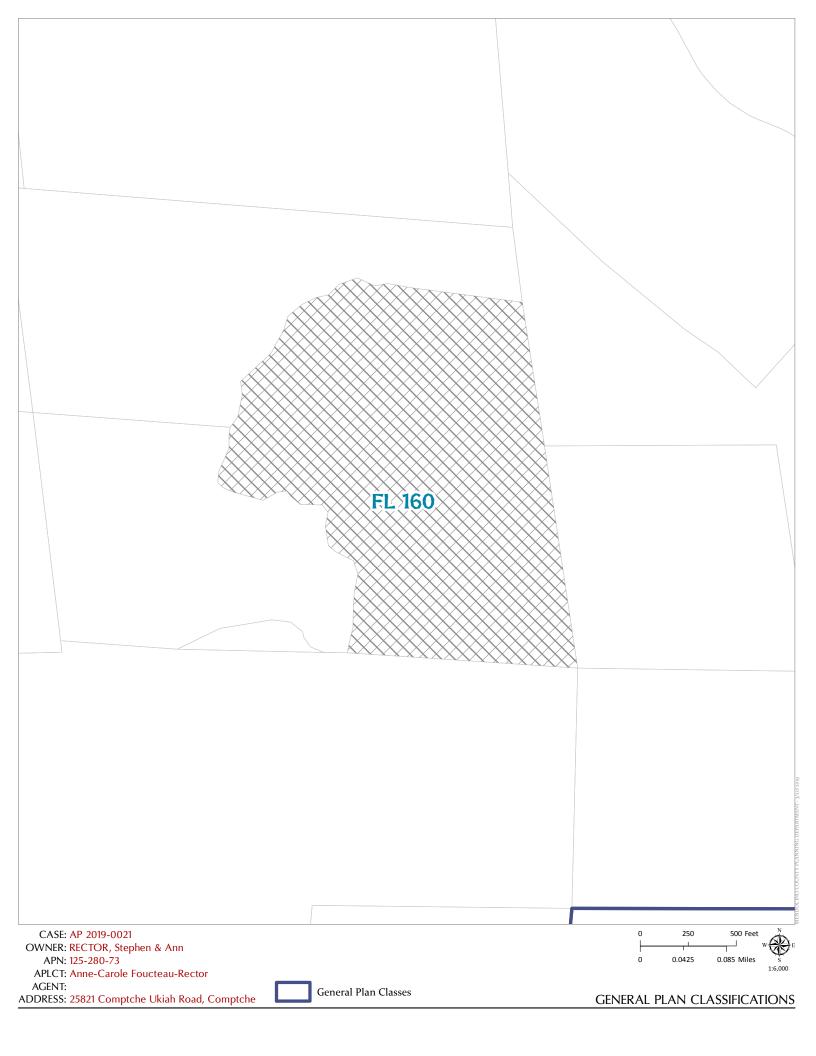

**CASE #:** AP\_2019-0021

125-280-73).

**APN/S**: 125-280-73-00

**PARCEL SIZE:** 67± ACRES

**GENERAL PLAN:** FL160: **ZONING:** TP:160

**EXISTING USES:** Residential; Cannabis

**DISTRICT:** 5

RELATED CASES: BF\_2010-0145 (LEGALIZE SFR); AG\_2018-0441 (AGRICULTURE); BC\_2010-0007 (UNPERMITTED CONSTRUCTION