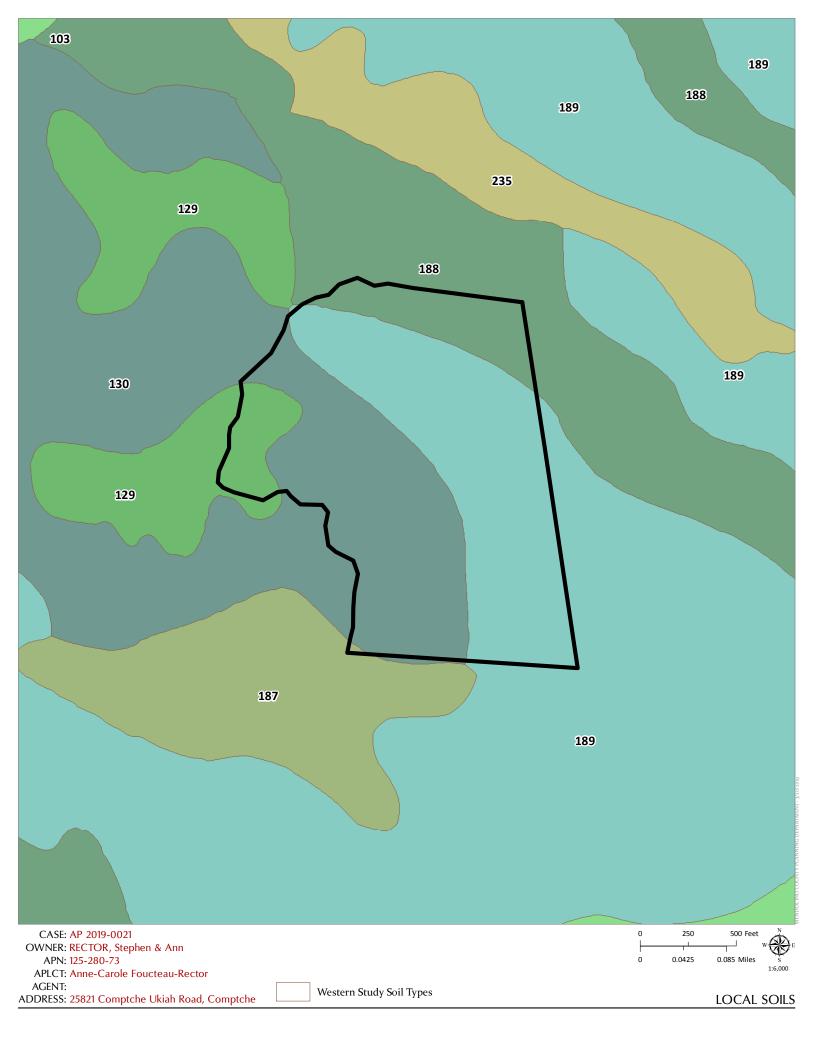

#### **ENVIRONMENTAL DATA**

1. MAC: 13. AIRPORT LAND USE PLANNING AREA: 2. FIRE HAZARD SEVERITY ZONE: 14. SUPERFUND/BROWNFIELD/HAZMAT SITE: High 3. FIRE RESPONSIBILITY AREA: 15. NATURAL DIVERSITY DATABASE: Calfire/ Comptche Fire District NO 4. FARMLAND CLASSIFICATION: 16. STATE FOREST/PARK/RECREATION AREA ADJACENT: 5. FLOOD ZONE CLASSIFICATION: **17. LANDSLIDE HAZARD:** RM-61: General Plan 4-44 NO 6. COASTAL GROUNDWATER RESOURCE AREA: 18. WATER EFFICIENT LANDSCAPE REQUIRED: 7. SOIL CLASSIFICATION: 19. WILD AND SCENIC RIVER: Western Soils 8. PYGMY VEGETATION OR PYGMY CAPABLE SOIL: 20. SPECIFIC PLAN/SPECIAL PLAN AREA: 9. WILLIAMSON ACT CONTRACT: 21. STATE CLEARINGHOUSE REQUIRED: **10. TIMBER PRODUCTION ZONE:** 22. OAK WOODLAND AREA: YES 11. WETLANDS CLASSIFICATION: 23. HARBOR DISTRICT: