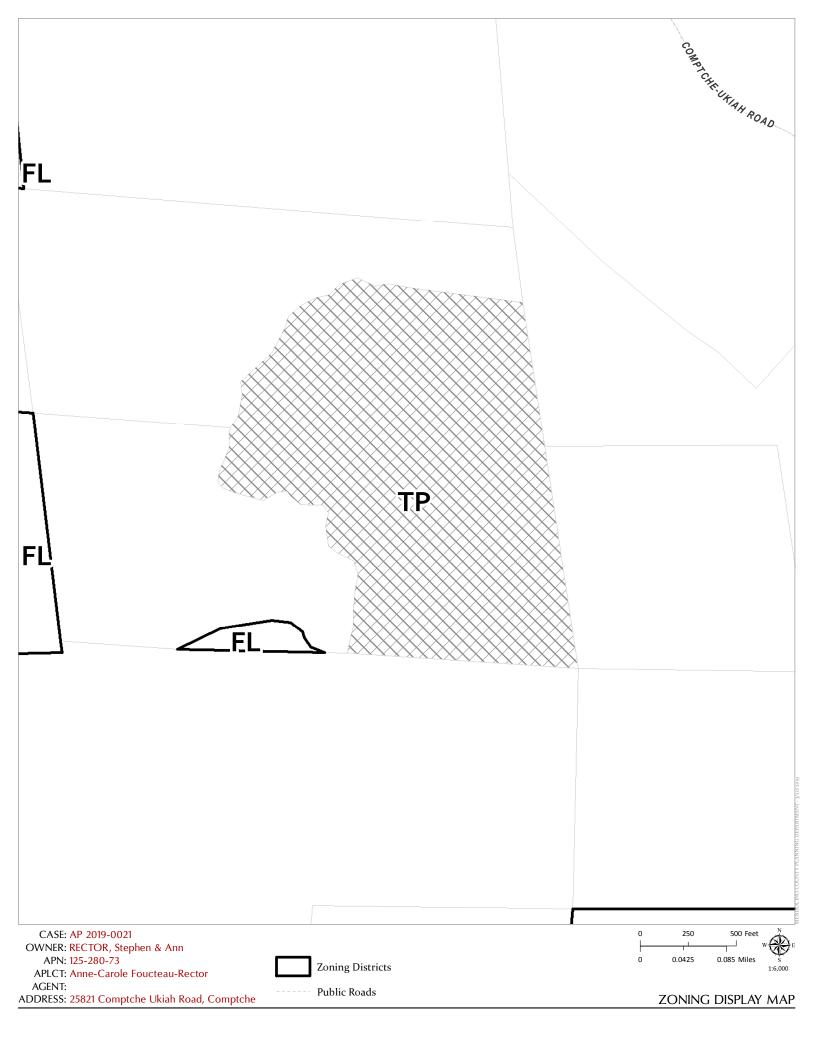

**CASE #:** AP\_2019-0021

125-280-73).

**APN/S**: 125-280-73-00

**PARCEL SIZE:** 67± ACRES

**GENERAL PLAN:** FL160: **ZONING:** TP:160

**EXISTING USES:** Residential; Cannabis

**DISTRICT:** 5

RELATED CASES: BF\_2010-0145 (LEGALIZE SFR); AG\_2018-0441 (AGRICULTURE); BC\_2010-0007 (UNPERMITTED CONSTRUCTION

12. EARTHQUAKE FAULT ZONE:

NO

APLCT: Anne-Carole Foucteau-Rector

AGENT:

ADDRESS: 25821 Comptche Ukiah Road, Comptche

Cannabis Cultivation Sites

CASE: AP 2019-0021

OWNER: RECTOR, Stephen & Ann

APN: 125-280-73

APLCT: Anne-Carole Foucteau-Rector

AGENT:

ADDRESS: 25821 Comptche Ukiah Road, Comptche

NO SCALE