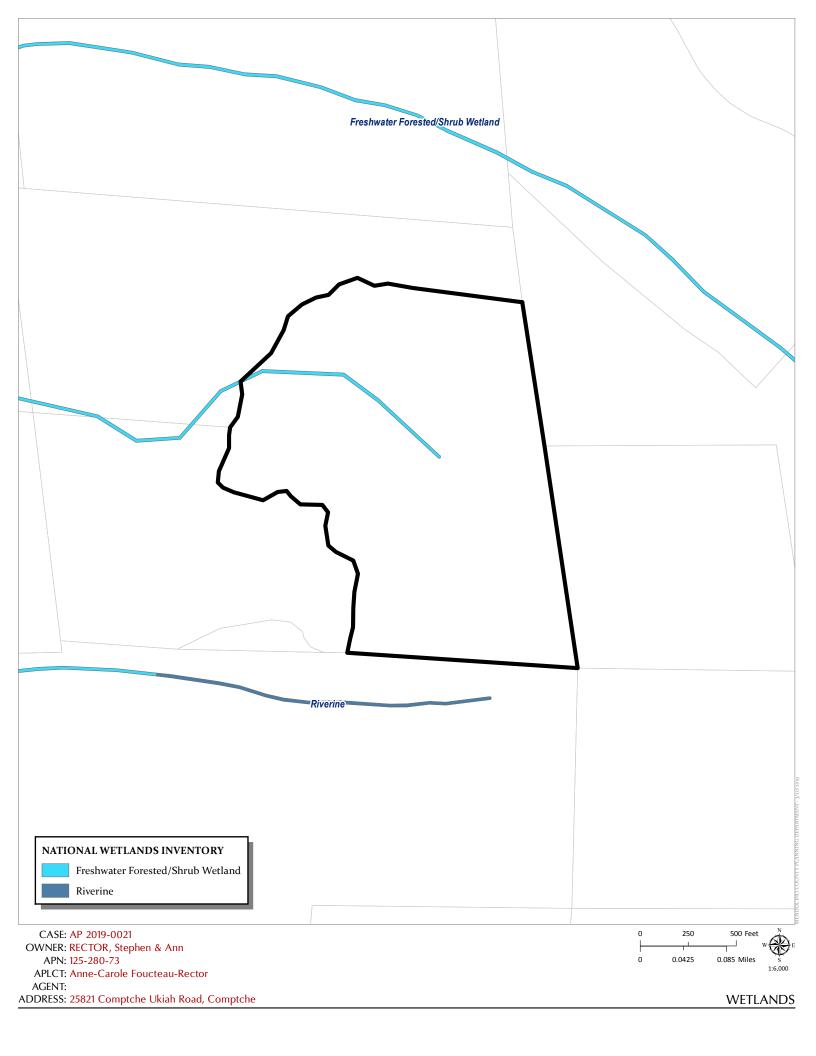

#### **ENVIRONMENTAL DATA**

1. MAC: 13. AIRPORT LAND USE PLANNING AREA: 2. FIRE HAZARD SEVERITY ZONE: 14. SUPERFUND/BROWNFIELD/HAZMAT SITE: High 3. FIRE RESPONSIBILITY AREA: 15. NATURAL DIVERSITY DATABASE: Calfire/ Comptche Fire District NO 4. FARMLAND CLASSIFICATION: 16. STATE FOREST/PARK/RECREATION AREA ADJACENT: 5. FLOOD ZONE CLASSIFICATION: **17. LANDSLIDE HAZARD:** RM-61: General Plan 4-44 NO 6. COASTAL GROUNDWATER RESOURCE AREA: 18. WATER EFFICIENT LANDSCAPE REQUIRED: 7. SOIL CLASSIFICATION: 19. WILD AND SCENIC RIVER: Western Soils 8. PYGMY VEGETATION OR PYGMY CAPABLE SOIL: 20. SPECIFIC PLAN/SPECIAL PLAN AREA: 9. WILLIAMSON ACT CONTRACT: 21. STATE CLEARINGHOUSE REQUIRED: **10. TIMBER PRODUCTION ZONE:** 22. OAK WOODLAND AREA: YES 11. WETLANDS CLASSIFICATION: 23. HARBOR DISTRICT: