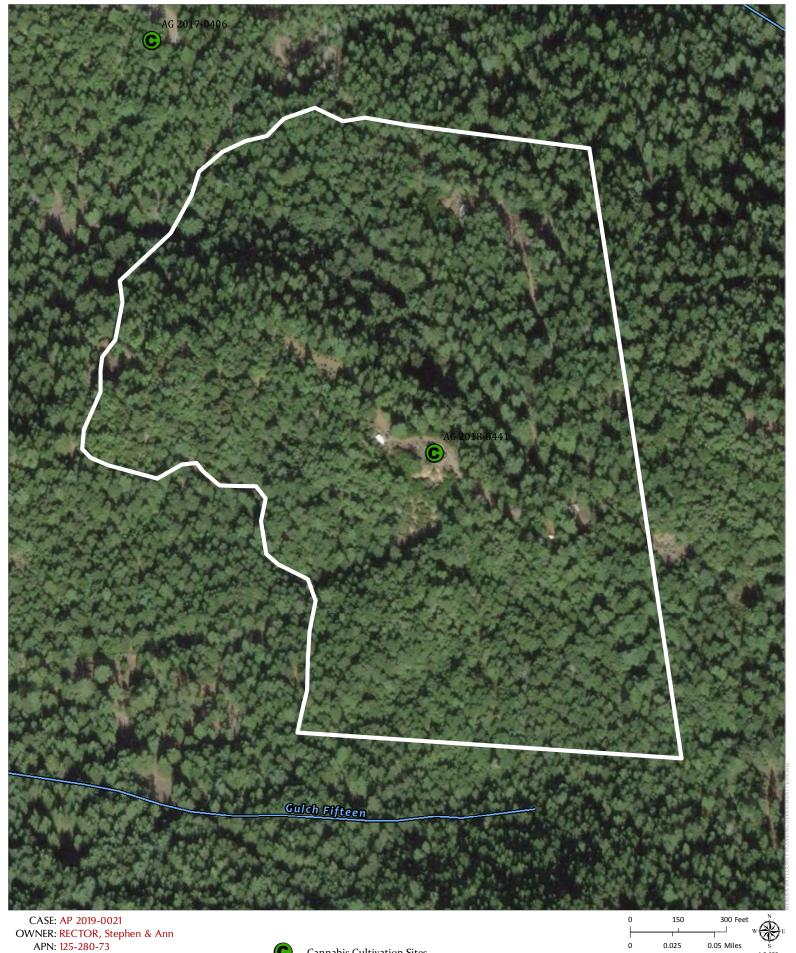

12. EARTHQUAKE FAULT ZONE:

NO

APLCT: Anne-Carole Foucteau-Rector

AGENT:

ADDRESS: 25821 Comptche Ukiah Road, Comptche

Cannabis Cultivation Sites

CASE: AP 2019-0021

OWNER: RECTOR, Stephen & Ann

APN: 125-280-73

APLCT: Anne-Carole Foucteau-Rector

AGENT:

ADDRESS: 25821 Comptche Ukiah Road, Comptche

NO SCALE