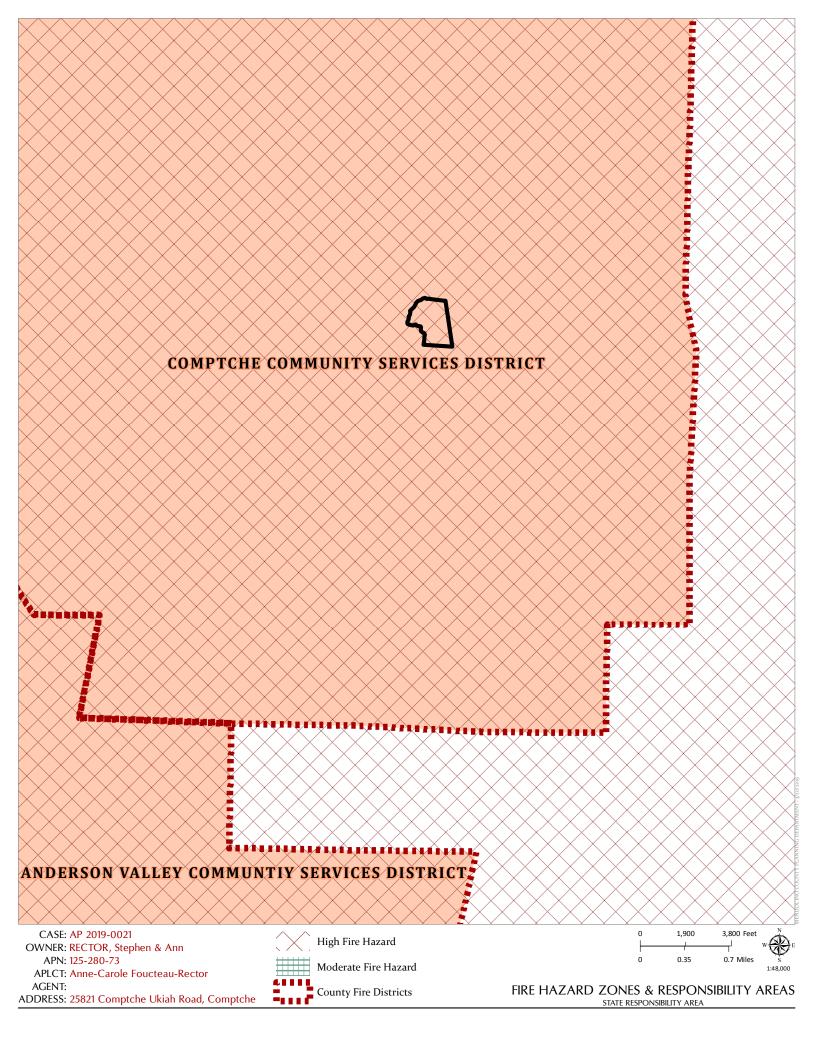

#### **ENVIRONMENTAL DATA**

1. MAC: 13. AIRPORT LAND USE PLANNING AREA: 2. FIRE HAZARD SEVERITY ZONE: 14. SUPERFUND/BROWNFIELD/HAZMAT SITE: High 3. FIRE RESPONSIBILITY AREA: 15. NATURAL DIVERSITY DATABASE: Calfire/ Comptche Fire District NO 4. FARMLAND CLASSIFICATION: 16. STATE FOREST/PARK/RECREATION AREA ADJACENT: 5. FLOOD ZONE CLASSIFICATION: **17. LANDSLIDE HAZARD:** RM-61: General Plan 4-44 NO 6. COASTAL GROUNDWATER RESOURCE AREA: 18. WATER EFFICIENT LANDSCAPE REQUIRED: 7. SOIL CLASSIFICATION: 19. WILD AND SCENIC RIVER: Western Soils 8. PYGMY VEGETATION OR PYGMY CAPABLE SOIL: 20. SPECIFIC PLAN/SPECIAL PLAN AREA: 9. WILLIAMSON ACT CONTRACT: 21. STATE CLEARINGHOUSE REQUIRED: **10. TIMBER PRODUCTION ZONE:** 22. OAK WOODLAND AREA: YES 11. WETLANDS CLASSIFICATION: 23. HARBOR DISTRICT: