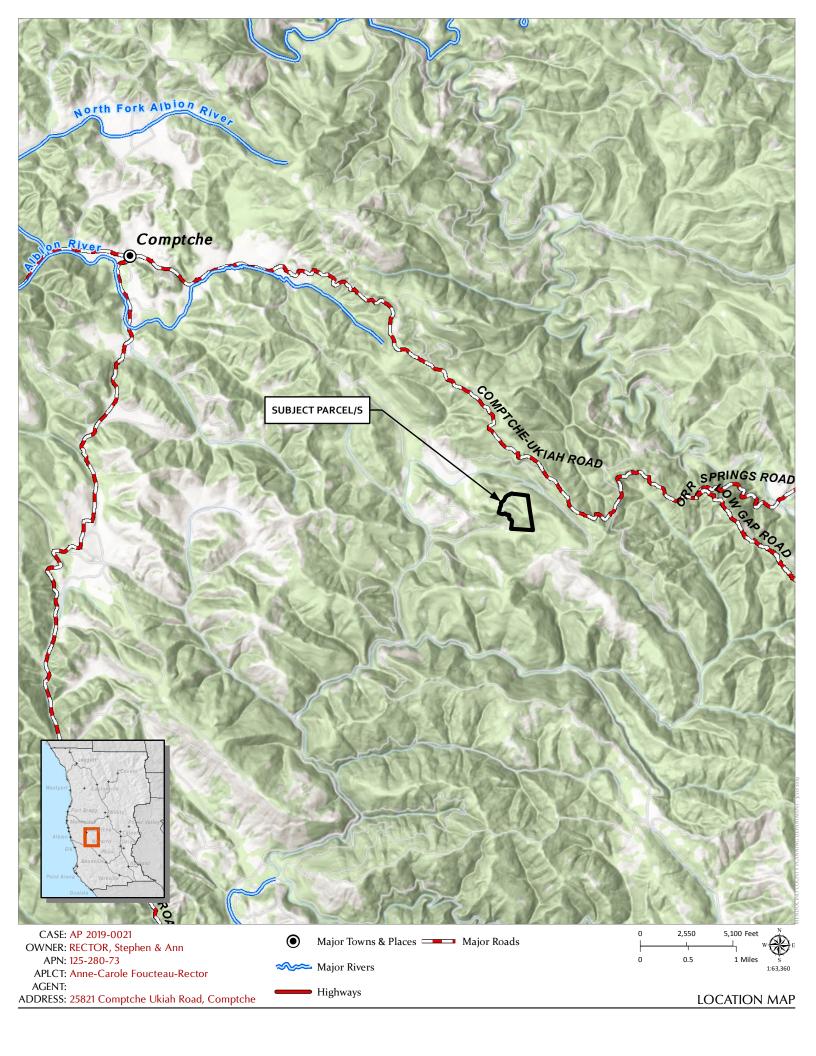

**CASE#:** AP\_2019-0021 **DATE FILED:** 3/6/2019

OWNER/APPLICANT: STEPHEN & ANN CAROLE FOUCTEAU-RECTOR

REQUEST: Administrative Permit for a large outdoor cannabis cultivation site (Type 2 (10,000 sq. ft.); AG\_2018-

0441) of no more than 10,000 sq. ft. of canopy.

**LOCATION:** 4.9± miles southeast of Comptche town center, lying on the south side of Comptche-Ukiah Road (CR 223), 1.8± miles west of its intersection with Low Gap Road (CR 212), located at 25820 Comptche-Ukiah Rd.,

Comptche (APN: 125-280-73).

**ENVIRONMENTAL DETERMINATION:** Categorically Exempt

**STAFF PLANNER:** MARK CLISER **RESPONSE DUE DATE:** April 22, 2019

more than 10,000 sq. ft. of canopy.

**LOCATION:** 4.9± miles southeast of Comptche town center, lying on the south side of Comptche-Ukiah Road (CR 223), 1.8±

miles west of its intersection with Low Gap Road (CR 212), located at 25820 Comptche-Ukiah Rd., Comptche (APN:

**CASE #:** AP\_2019-0021

125-280-73).

**APN/S**: 125-280-73-00

**PARCEL SIZE:** 67± ACRES

**GENERAL PLAN:** FL160: **ZONING:** TP:160

**EXISTING USES:** Residential; Cannabis

**DISTRICT:** 5

RELATED CASES: BF\_2010-0145 (LEGALIZE SFR); AG\_2018-0441 (AGRICULTURE); BC\_2010-0007 (UNPERMITTED CONSTRUCTION