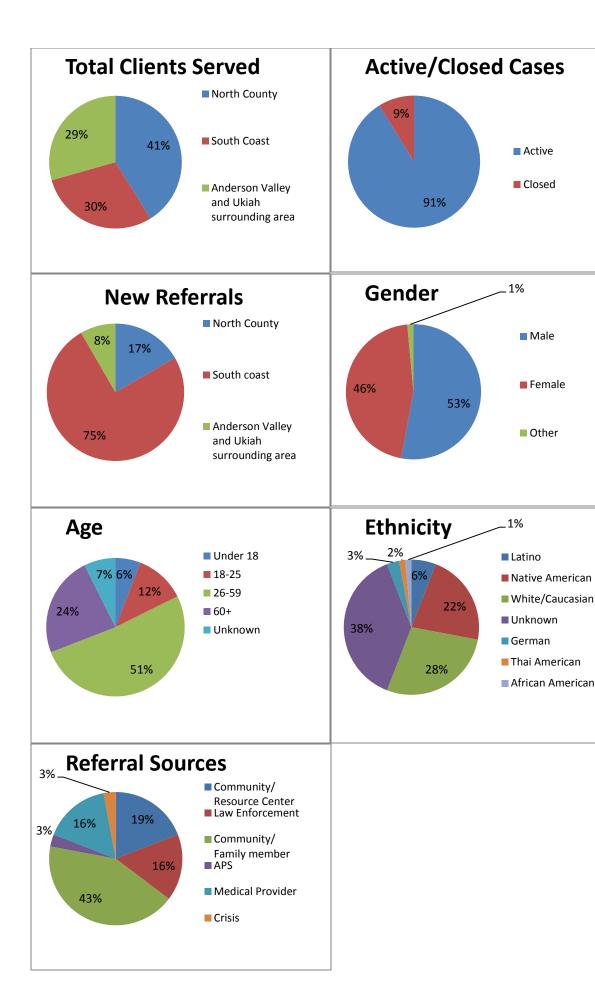

## Below is the details for month of February MOPS report

Total number of clients served in February – 68 (Active-62, Closed-6)

Total number of contacts - 231

Average number of contacts in February -3..4/client (Number of client contacts varies based on the client's need. A few clients were contacted up to 18 times vs. a few clients were never contacted in February 2019).

Number of new referrals in February: 12

Total number of homeless clients served in February: 7

Geographical breakdown:

| Area                                       | Total No. of clients | New referrals |
|--------------------------------------------|----------------------|---------------|
| North County                               | 28                   | 2             |
| South Coast                                | 20                   | 9             |
| Anderson Valley and Ukiah surrounding Area | 20                   | 1             |

| Gender |    |
|--------|----|
| Male   | 36 |
| Female | 31 |
| Other  | 1  |

| Referral Sources           |    |
|----------------------------|----|
| Community/Resources Center | 13 |
| Law Enforcement            | 9  |
| Community/Family Member    | 25 |
| APS                        | 3  |
| Medical Provider           | 9  |
| Crisis                     | 2  |

| Age      |    |
|----------|----|
| Under 18 | 4  |
| 18-25    | 8  |
| 26-59    | 35 |
| 60+      | 16 |
| Unknown  | 5  |

| Ethnicity        |    |
|------------------|----|
| Latino           | 4  |
| Native American  | 15 |
| White/Caucasian  | 19 |
| Unknown          | 26 |
| German           | 2  |
| Thai American    | 1  |
| African American | 1  |