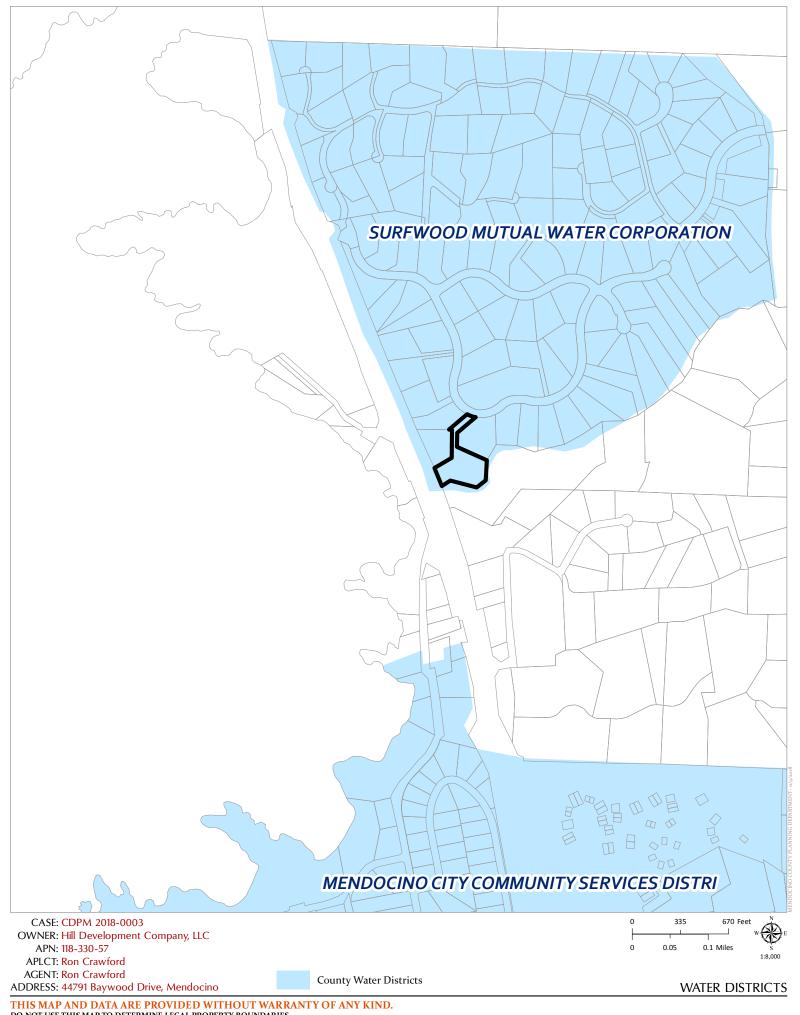

will add the connection to community water.

**LOCATION:** In the Coastal Zone, within the community of Surfwood, on the south side of Baywood Drive, 0.25± miles

south of its intersection with Woodstock Drive, located at 44791 Baywood Dr., Mendocino (APN: 118-

### **RELATED CASES ON SITE:**

CDP\_21-2005 - SFR; CCC- 1-87-52 – Coastal Development Permit to develop Surfwood IV Subdivision and shared leachfield for sewer disposal; multiple Amendments approved the development of a water treatment facility for the subdivision, the replacement of roads and water and sewer lines; LCP\_1993-020 - Proposed planting, mitigation and revegetation plan.