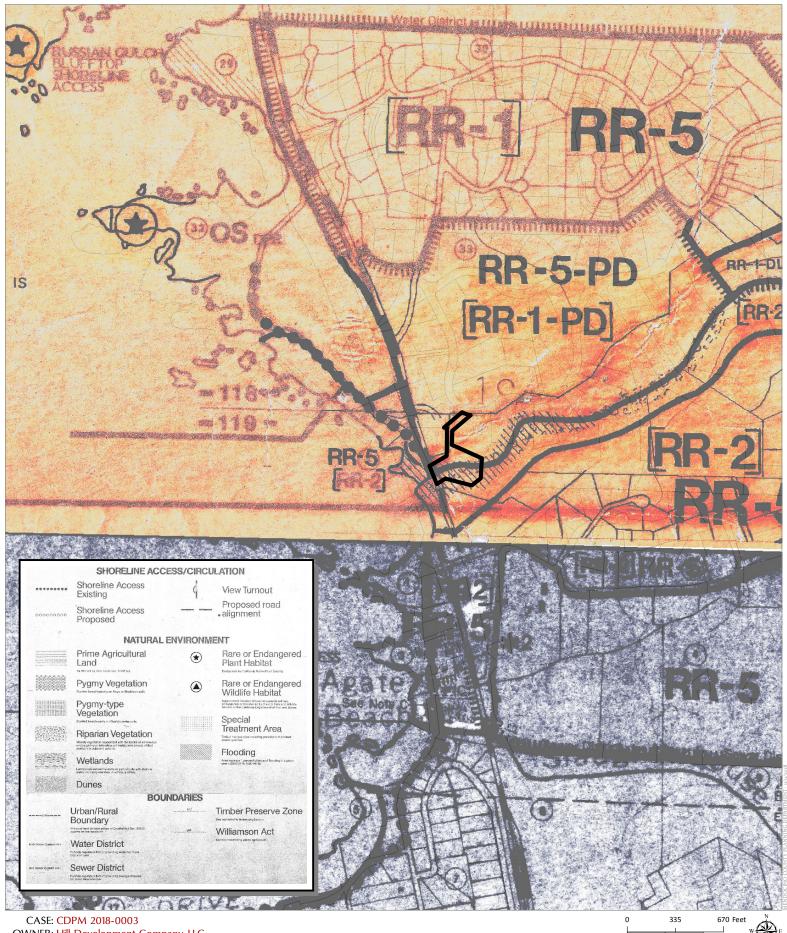

**LOCATION:** In the Coastal Zone, within the community of Surfwood, on the south side of Baywood Drive, 0.25± miles south of its intersection with Woodstock Drive, located at 44791 Baywood Dr., Mendocino (APN: 118-330-57).

330-57).

**ACREAGE:**  $1.86 \pm acres$ 

GENERAL PLAN: RR5PD(RR1:PD) ZONING: RR:5 COASTAL ZONE: YES

EXISTING USES: None SUPERVISORIAL DISTRICT: 5

TOWNSHIP: 17N RANGE: 17W SECTION: 19 USGS QUAD#: 42

**ADDITIONAL INFORMATION:** Surfwood IV Subdivision, S-3-86, designated 100' buffer areas and open space development limitations along southern parcel boundary line, creating building envelopes for this parcel. The proposed location of the single family residence is located inside the building envelope as described in the Surfwood IV Subdivision, S-3-86. A variance for a 25' setback was granted by the California Department of Forestry and Fire Protection, for the location of the proposed single family residence.