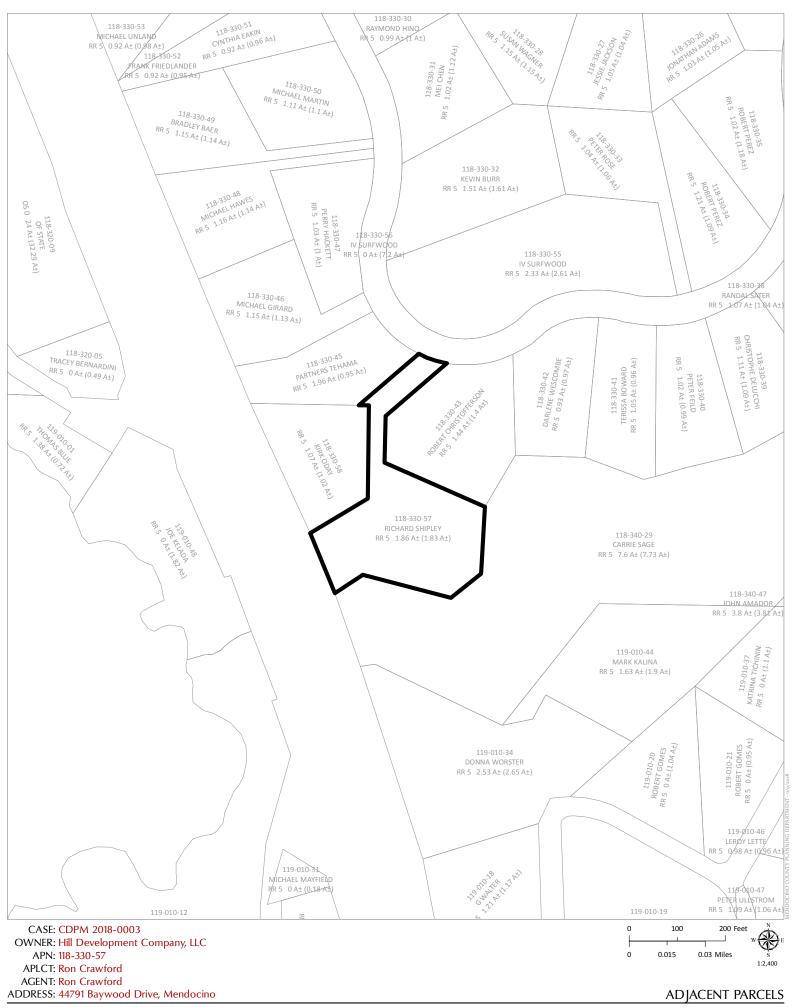

# ENVIRONMENTAL DATA (To be completed by Planner)

|                                          |         |                                                               |                                                                      | COUNTY WIDE                                                                   |  |  |  |  |
|------------------------------------------|---------|---------------------------------------------------------------|----------------------------------------------------------------------|-------------------------------------------------------------------------------|--|--|--|--|
| Yes No<br>NO                             |         | _                                                             | 1.                                                                   | Alquist-Priolo Earthquake Fault Zone – Geotechnical Report #GS                |  |  |  |  |
|                                          | NO 2.   |                                                               |                                                                      | Floodplain/Floodway Map –Flood Hazard Development Permit #FP                  |  |  |  |  |
| N                                        | IO / N  | Ю                                                             | 3.                                                                   | Within/Adjacent to Agriculture Preserve / Timberland Production               |  |  |  |  |
|                                          | NO      |                                                               | 4.                                                                   | Within/Near Hazardous Waste Site                                              |  |  |  |  |
|                                          | NO      |                                                               | 5.                                                                   | Natural Diversity Data Base                                                   |  |  |  |  |
| NO 6. Airport CLUP Planning Area – ALUC# |         |                                                               |                                                                      |                                                                               |  |  |  |  |
|                                          | •••     | $\boxtimes$                                                   | 7.                                                                   | Adjacent to State Forest/Park/Recreation Area.                                |  |  |  |  |
|                                          |         |                                                               | 8.                                                                   | Adjacent to Equestrian/Hiking Trail.                                          |  |  |  |  |
|                                          |         |                                                               | 9.                                                                   | Hazard/Landslides Map                                                         |  |  |  |  |
|                                          |         |                                                               |                                                                      | Require Water Efficient Landscape Plan.                                       |  |  |  |  |
|                                          |         |                                                               |                                                                      | Biological Resources/Natural Area Map.                                        |  |  |  |  |
|                                          |         |                                                               |                                                                      | Fire Hazard Severity Classification:   LRA SRA-CDF# 439-18                    |  |  |  |  |
|                                          |         |                                                               |                                                                      | Very High Fire. Mendocino Fire Protection District  Soil Type(s)/Pygmy Soils. |  |  |  |  |
|                                          |         |                                                               | Western Soils 174 – Irmulco-Tramway Complex See attached Local Soils |                                                                               |  |  |  |  |
|                                          |         |                                                               |                                                                      | Specific Plan Area.                                                           |  |  |  |  |
|                                          |         |                                                               |                                                                      | State Permitting Required/State Clearinghouse Review                          |  |  |  |  |
|                                          |         |                                                               |                                                                      | Oak Woodland Area                                                             |  |  |  |  |
|                                          |         |                                                               |                                                                      | COASTAL ZONE                                                                  |  |  |  |  |
| Yes                                      |         |                                                               | 16                                                                   | Exclusion Map.                                                                |  |  |  |  |
| _                                        |         | ~1                                                            |                                                                      |                                                                               |  |  |  |  |
| U                                        | Critica | Critical Water Resources. See attached Ground Water Resources |                                                                      | Critical Water Resources. See attached Ground Water Resources                 |  |  |  |  |
|                                          | NO      |                                                               |                                                                      | Highly Scenic Area/Special Communities.                                       |  |  |  |  |
|                                          |         |                                                               |                                                                      | Land Capabilities/Natural Hazards Map.                                        |  |  |  |  |
| ∐<br>_ <b>–</b>                          |         |                                                               |                                                                      | Habitats/ESHA/Resources Map.                                                  |  |  |  |  |
|                                          |         |                                                               | 21.                                                                  | Appealable Area/Original Jurisdiction Map.                                    |  |  |  |  |
|                                          |         |                                                               | 22.                                                                  | Blayney-Dyett Map.  See LCP and Use Map 15: Caspar                            |  |  |  |  |
|                                          |         |                                                               | 23.                                                                  | Ocean Front Parcel (Blufftop Geology).                                        |  |  |  |  |
|                                          |         |                                                               | 24.                                                                  | Adjacent to beach/tidelands/submerged land/Public Trust Land.                 |  |  |  |  |
|                                          |         | $\boxtimes$                                                   | 25.                                                                  | Noyo Harbor/Albion Harbor.                                                    |  |  |  |  |