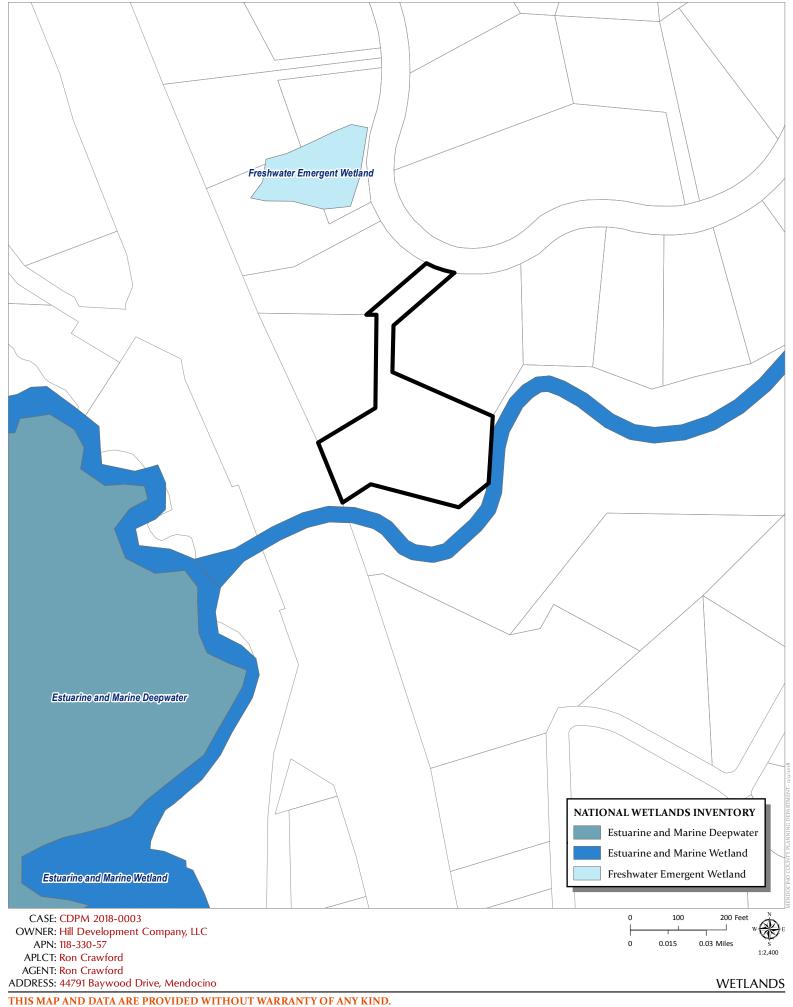

**CASE#:** CDPM\_2018-0003 **DATE FILED:** 11/1/2018

OWNER: HILL DEVELOPMENT COMPANY, LLC.

**APPLICANT: RON CRAWFORD** 

**REQUEST:** Amendment to Administrative Coastal Development Permit (CDP\_2005-0021), which authorized the construction of a 2,576 sq. ft. single family residence and 573 sq. ft. detached garage for a total of 3,148 sq. ft. Associated development includes: construction of decks, patio, steps to lower floor, rock retaining wall, garden fence, driveway, and install underground utilities, new septic tank to connect to community leach field, propane tank, and solar power generation. Request to modify the location and size of a proposed 2,027 sq. ft. single family residence with attached 502 sq. ft. garage. Associated development will add the connection to community water.

**LOCATION:** In the Coastal Zone, within the community of Surfwood, on the south side of Baywood Drive, 0.25± miles south of its intersection with Woodstock Drive, located at 44791 Baywood Dr., Mendocino (APN: 118-330-57).

330-57).

**ACREAGE:**  $1.86 \pm acres$ 

GENERAL PLAN: RR5PD(RR1:PD) ZONING: RR:5 COASTAL ZONE: YES

EXISTING USES: None SUPERVISORIAL DISTRICT: 5

TOWNSHIP: 17N RANGE: 17W SECTION: 19 USGS QUAD#: 42

**ADDITIONAL INFORMATION:** Surfwood IV Subdivision, S-3-86, designated 100' buffer areas and open space development limitations along southern parcel boundary line, creating building envelopes for this parcel. The proposed location of the single family residence is located inside the building envelope as described in the Surfwood IV Subdivision, S-3-86. A variance for a 25' setback was granted by the California Department of Forestry and Fire Protection, for the location of the proposed single family residence.

# ENVIRONMENTAL DATA (To be completed by Planner)

|                                          |         |                                                               |                                                                      | COUNTY WIDE                                                                   |  |  |  |  |
|------------------------------------------|---------|---------------------------------------------------------------|----------------------------------------------------------------------|-------------------------------------------------------------------------------|--|--|--|--|
| Yes No<br>NO                             |         | _                                                             | 1.                                                                   | Alquist-Priolo Earthquake Fault Zone – Geotechnical Report #GS                |  |  |  |  |
|                                          | NO 2.   |                                                               |                                                                      | Floodplain/Floodway Map –Flood Hazard Development Permit #FP                  |  |  |  |  |
| N                                        | IO / N  | Ю                                                             | 3.                                                                   | Within/Adjacent to Agriculture Preserve / Timberland Production               |  |  |  |  |
|                                          | NO      |                                                               | 4.                                                                   | Within/Near Hazardous Waste Site                                              |  |  |  |  |
|                                          | NO      |                                                               | 5.                                                                   | Natural Diversity Data Base                                                   |  |  |  |  |
| NO 6. Airport CLUP Planning Area – ALUC# |         |                                                               |                                                                      |                                                                               |  |  |  |  |
|                                          | •••     | $\boxtimes$                                                   | 7.                                                                   | Adjacent to State Forest/Park/Recreation Area.                                |  |  |  |  |
|                                          |         |                                                               | 8.                                                                   | Adjacent to Equestrian/Hiking Trail.                                          |  |  |  |  |
|                                          |         |                                                               | 9.                                                                   | Hazard/Landslides Map                                                         |  |  |  |  |
|                                          |         |                                                               |                                                                      | Require Water Efficient Landscape Plan.                                       |  |  |  |  |
|                                          |         |                                                               |                                                                      | Biological Resources/Natural Area Map.                                        |  |  |  |  |
|                                          |         |                                                               |                                                                      | Fire Hazard Severity Classification:   LRA SRA-CDF# 439-18                    |  |  |  |  |
|                                          |         |                                                               |                                                                      | Very High Fire. Mendocino Fire Protection District  Soil Type(s)/Pygmy Soils. |  |  |  |  |
|                                          |         |                                                               | Western Soils 174 – Irmulco-Tramway Complex See attached Local Soils |                                                                               |  |  |  |  |
|                                          |         |                                                               |                                                                      | Specific Plan Area.                                                           |  |  |  |  |
|                                          |         |                                                               |                                                                      | State Permitting Required/State Clearinghouse Review                          |  |  |  |  |
|                                          |         |                                                               |                                                                      | Oak Woodland Area                                                             |  |  |  |  |
|                                          |         |                                                               |                                                                      | COASTAL ZONE                                                                  |  |  |  |  |
| Yes                                      |         |                                                               | 16                                                                   | Exclusion Map.                                                                |  |  |  |  |
| _                                        |         | ~1                                                            |                                                                      |                                                                               |  |  |  |  |
| U                                        | Critica | Critical Water Resources. See attached Ground Water Resources |                                                                      | Critical Water Resources. See attached Ground Water Resources                 |  |  |  |  |
|                                          | NO      |                                                               |                                                                      | Highly Scenic Area/Special Communities.                                       |  |  |  |  |
|                                          |         |                                                               |                                                                      | Land Capabilities/Natural Hazards Map.                                        |  |  |  |  |
| ∐<br>_ <b>–</b>                          |         |                                                               |                                                                      | Habitats/ESHA/Resources Map.                                                  |  |  |  |  |
|                                          |         |                                                               | 21.                                                                  | Appealable Area/Original Jurisdiction Map.                                    |  |  |  |  |
|                                          |         |                                                               | 22.                                                                  | Blayney-Dyett Map.  See LCP and Use Map 15: Caspar                            |  |  |  |  |
|                                          |         |                                                               | 23.                                                                  | Ocean Front Parcel (Blufftop Geology).                                        |  |  |  |  |
|                                          |         |                                                               | 24.                                                                  | Adjacent to beach/tidelands/submerged land/Public Trust Land.                 |  |  |  |  |
|                                          |         | $\boxtimes$                                                   | 25.                                                                  | Noyo Harbor/Albion Harbor.                                                    |  |  |  |  |