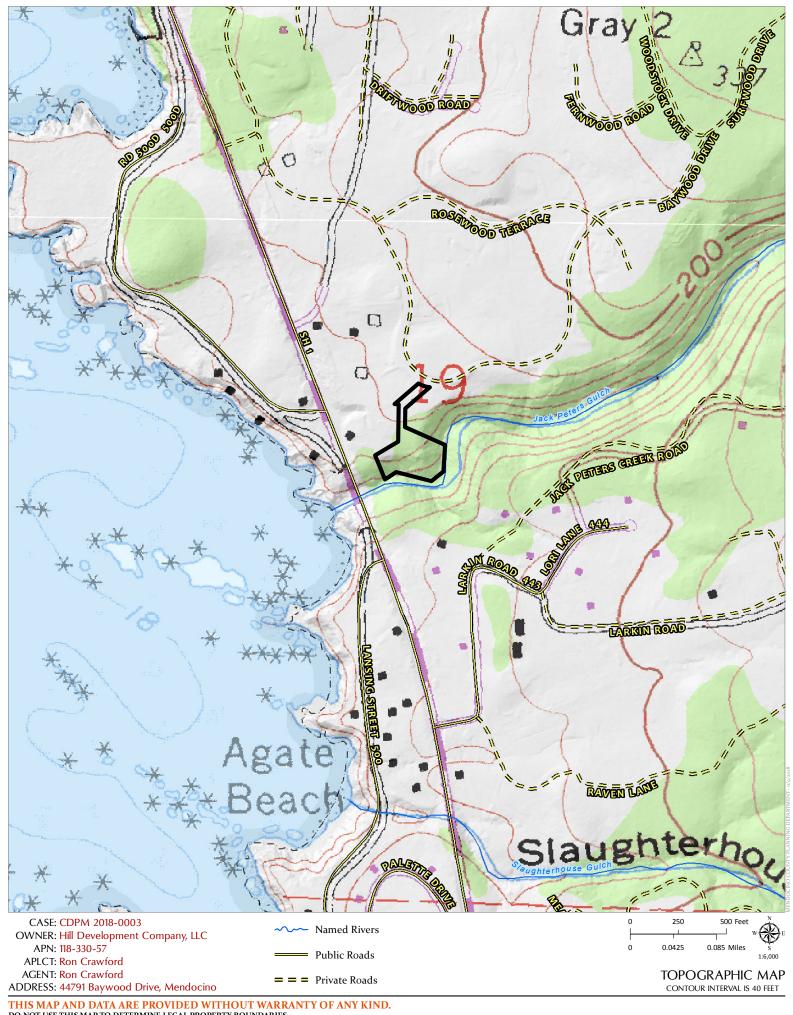

**LOCATION:** In the Coastal Zone, within the community of Surfwood, on the south side of Baywood Drive, 0.25± miles south of its intersection with Woodstock Drive, located at 44791 Baywood Dr., Mendocino (APN: 118-330-57).

330-57).

**ACREAGE:**  $1.86 \pm acres$ 

GENERAL PLAN: RR5PD(RR1:PD) ZONING: RR:5 COASTAL ZONE: YES

EXISTING USES: None SUPERVISORIAL DISTRICT: 5

TOWNSHIP: 17N RANGE: 17W SECTION: 19 USGS QUAD#: 42

**ADDITIONAL INFORMATION:** Surfwood IV Subdivision, S-3-86, designated 100' buffer areas and open space development limitations along southern parcel boundary line, creating building envelopes for this parcel. The proposed location of the single family residence is located inside the building envelope as described in the Surfwood IV Subdivision, S-3-86. A variance for a 25' setback was granted by the California Department of Forestry and Fire Protection, for the location of the proposed single family residence.