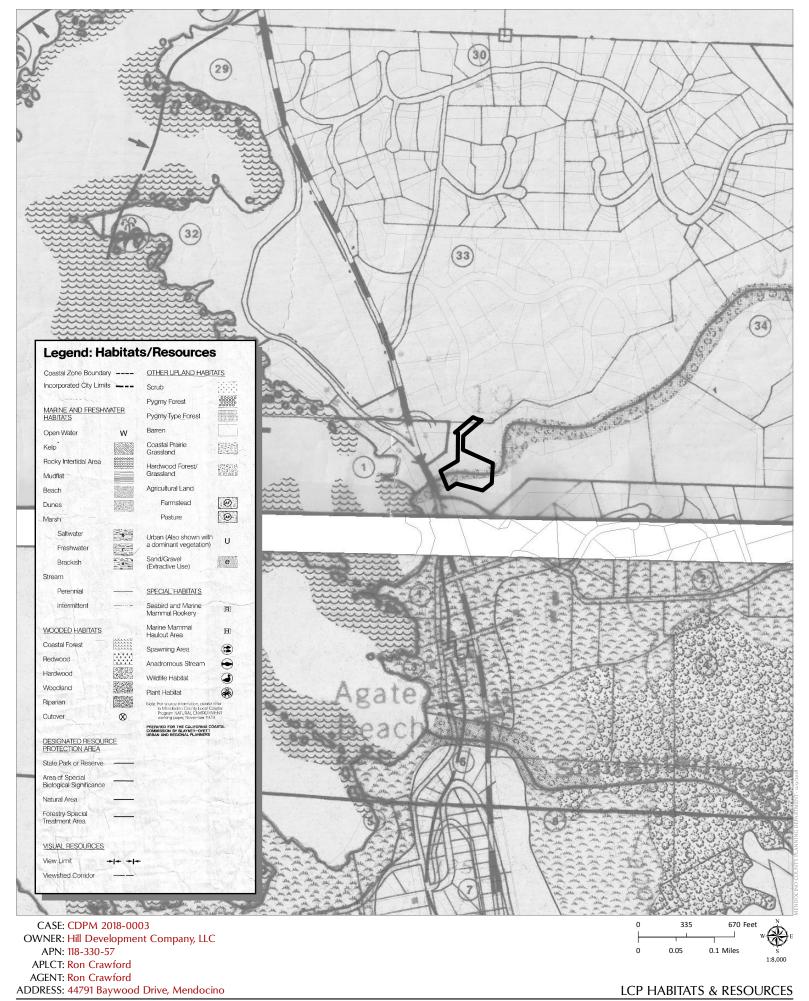

# ENVIRONMENTAL DATA (To be completed by Planner)

|                                          |         |                                                               |                                                                      | COUNTY WIDE                                                                   |  |  |  |  |
|------------------------------------------|---------|---------------------------------------------------------------|----------------------------------------------------------------------|-------------------------------------------------------------------------------|--|--|--|--|
| Yes No<br>NO                             |         | _                                                             | 1.                                                                   | Alquist-Priolo Earthquake Fault Zone – Geotechnical Report #GS                |  |  |  |  |
|                                          | NO 2.   |                                                               |                                                                      | Floodplain/Floodway Map –Flood Hazard Development Permit #FP                  |  |  |  |  |
| N                                        | IO / N  | Ю                                                             | 3.                                                                   | Within/Adjacent to Agriculture Preserve / Timberland Production               |  |  |  |  |
|                                          | NO      |                                                               | 4.                                                                   | Within/Near Hazardous Waste Site                                              |  |  |  |  |
|                                          | NO      |                                                               | 5.                                                                   | Natural Diversity Data Base                                                   |  |  |  |  |
| NO 6. Airport CLUP Planning Area – ALUC# |         |                                                               |                                                                      |                                                                               |  |  |  |  |
|                                          | •••     | $\boxtimes$                                                   | 7.                                                                   | Adjacent to State Forest/Park/Recreation Area.                                |  |  |  |  |
|                                          |         |                                                               | 8.                                                                   | Adjacent to Equestrian/Hiking Trail.                                          |  |  |  |  |
|                                          |         |                                                               | 9.                                                                   | Hazard/Landslides Map                                                         |  |  |  |  |
|                                          |         |                                                               |                                                                      | Require Water Efficient Landscape Plan.                                       |  |  |  |  |
|                                          |         |                                                               |                                                                      | Biological Resources/Natural Area Map.                                        |  |  |  |  |
|                                          |         |                                                               |                                                                      | Fire Hazard Severity Classification:   LRA SRA-CDF# 439-18                    |  |  |  |  |
|                                          |         |                                                               |                                                                      | Very High Fire. Mendocino Fire Protection District  Soil Type(s)/Pygmy Soils. |  |  |  |  |
|                                          |         |                                                               | Western Soils 174 – Irmulco-Tramway Complex See attached Local Soils |                                                                               |  |  |  |  |
|                                          |         |                                                               |                                                                      | Specific Plan Area.                                                           |  |  |  |  |
|                                          |         |                                                               |                                                                      | State Permitting Required/State Clearinghouse Review                          |  |  |  |  |
|                                          |         |                                                               |                                                                      | Oak Woodland Area                                                             |  |  |  |  |
|                                          |         |                                                               |                                                                      | COASTAL ZONE                                                                  |  |  |  |  |
| Yes                                      |         |                                                               | 16                                                                   | Exclusion Map.                                                                |  |  |  |  |
| _                                        |         | ~1                                                            |                                                                      |                                                                               |  |  |  |  |
| U                                        | Critica | Critical Water Resources. See attached Ground Water Resources |                                                                      | Critical Water Resources. See attached Ground Water Resources                 |  |  |  |  |
|                                          | NO      |                                                               |                                                                      | Highly Scenic Area/Special Communities.                                       |  |  |  |  |
|                                          |         |                                                               |                                                                      | Land Capabilities/Natural Hazards Map.                                        |  |  |  |  |
| ∐<br>_ <b>–</b>                          |         |                                                               |                                                                      | Habitats/ESHA/Resources Map.                                                  |  |  |  |  |
|                                          |         |                                                               | 21.                                                                  | Appealable Area/Original Jurisdiction Map.                                    |  |  |  |  |
|                                          |         |                                                               | 22.                                                                  | Blayney-Dyett Map.  See LCP and Use Map 15: Caspar                            |  |  |  |  |
|                                          |         |                                                               | 23.                                                                  | Ocean Front Parcel (Blufftop Geology).                                        |  |  |  |  |
|                                          |         |                                                               | 24.                                                                  | Adjacent to beach/tidelands/submerged land/Public Trust Land.                 |  |  |  |  |
|                                          |         | $\boxtimes$                                                   | 25.                                                                  | Noyo Harbor/Albion Harbor.                                                    |  |  |  |  |