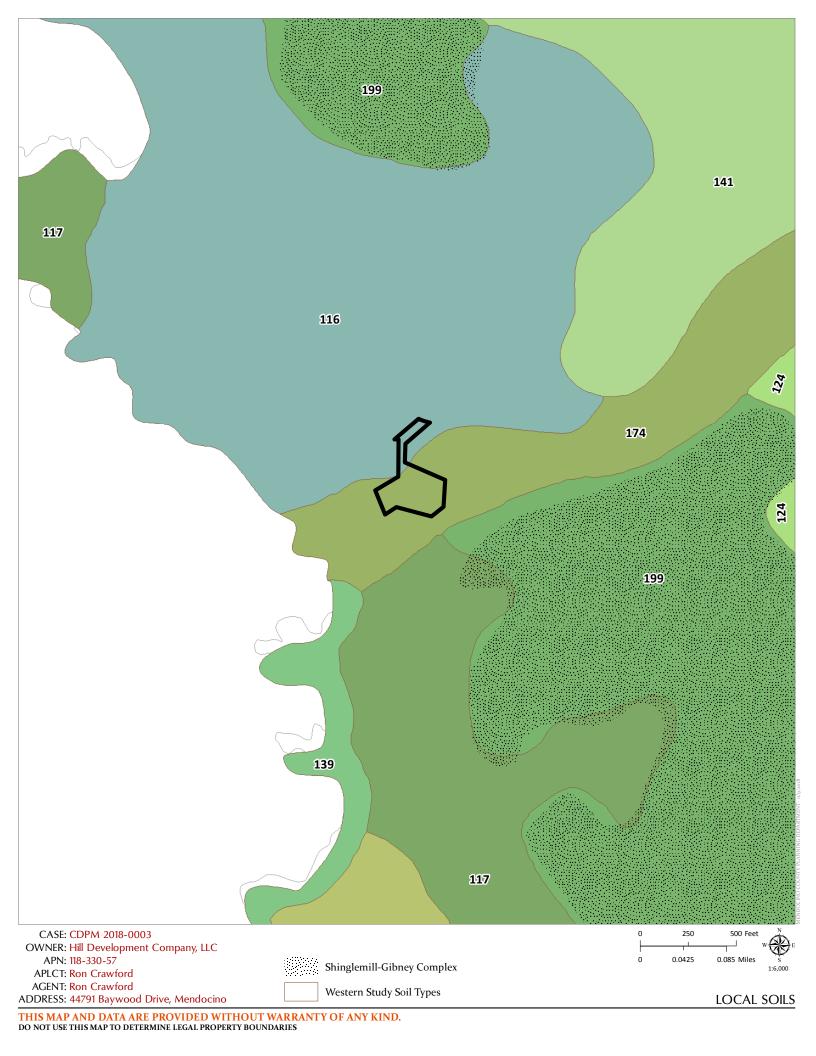

# ENVIRONMENTAL DATA (To be completed by Planner)

|                                          |         |                                                               |                                                                      | COUNTY WIDE                                                                   |  |  |  |  |
|------------------------------------------|---------|---------------------------------------------------------------|----------------------------------------------------------------------|-------------------------------------------------------------------------------|--|--|--|--|
| Yes No<br>NO                             |         | _                                                             | 1.                                                                   | Alquist-Priolo Earthquake Fault Zone – Geotechnical Report #GS                |  |  |  |  |
|                                          | NO 2.   |                                                               |                                                                      | Floodplain/Floodway Map –Flood Hazard Development Permit #FP                  |  |  |  |  |
| N                                        | IO / N  | Ю                                                             | 3.                                                                   | Within/Adjacent to Agriculture Preserve / Timberland Production               |  |  |  |  |
|                                          | NO      |                                                               | 4.                                                                   | Within/Near Hazardous Waste Site                                              |  |  |  |  |
|                                          | NO      |                                                               | 5.                                                                   | Natural Diversity Data Base                                                   |  |  |  |  |
| NO 6. Airport CLUP Planning Area – ALUC# |         |                                                               |                                                                      |                                                                               |  |  |  |  |
|                                          | •••     | $\boxtimes$                                                   | 7.                                                                   | Adjacent to State Forest/Park/Recreation Area.                                |  |  |  |  |
|                                          |         |                                                               | 8.                                                                   | Adjacent to Equestrian/Hiking Trail.                                          |  |  |  |  |
|                                          |         |                                                               | 9.                                                                   | Hazard/Landslides Map                                                         |  |  |  |  |
|                                          |         |                                                               |                                                                      | Require Water Efficient Landscape Plan.                                       |  |  |  |  |
|                                          |         |                                                               |                                                                      | Biological Resources/Natural Area Map.                                        |  |  |  |  |
|                                          |         |                                                               |                                                                      | Fire Hazard Severity Classification:   LRA SRA-CDF# 439-18                    |  |  |  |  |
|                                          |         |                                                               |                                                                      | Very High Fire. Mendocino Fire Protection District  Soil Type(s)/Pygmy Soils. |  |  |  |  |
|                                          |         |                                                               | Western Soils 174 – Irmulco-Tramway Complex See attached Local Soils |                                                                               |  |  |  |  |
|                                          |         |                                                               |                                                                      | Specific Plan Area.                                                           |  |  |  |  |
|                                          |         |                                                               |                                                                      | State Permitting Required/State Clearinghouse Review                          |  |  |  |  |
|                                          |         |                                                               |                                                                      | Oak Woodland Area                                                             |  |  |  |  |
|                                          |         |                                                               |                                                                      | COASTAL ZONE                                                                  |  |  |  |  |
| Yes                                      |         |                                                               | 16                                                                   | Exclusion Map.                                                                |  |  |  |  |
| _                                        |         | ~1                                                            |                                                                      |                                                                               |  |  |  |  |
| U                                        | Critica | Critical Water Resources. See attached Ground Water Resources |                                                                      | Critical Water Resources. See attached Ground Water Resources                 |  |  |  |  |
|                                          | NO      |                                                               |                                                                      | Highly Scenic Area/Special Communities.                                       |  |  |  |  |
|                                          |         |                                                               |                                                                      | Land Capabilities/Natural Hazards Map.                                        |  |  |  |  |
| ∐<br>_ <b>–</b>                          |         |                                                               |                                                                      | Habitats/ESHA/Resources Map.                                                  |  |  |  |  |
|                                          |         |                                                               | 21.                                                                  | Appealable Area/Original Jurisdiction Map.                                    |  |  |  |  |
|                                          |         |                                                               | 22.                                                                  | Blayney-Dyett Map.  See LCP and Use Map 15: Caspar                            |  |  |  |  |
|                                          |         |                                                               | 23.                                                                  | Ocean Front Parcel (Blufftop Geology).                                        |  |  |  |  |
|                                          |         |                                                               | 24.                                                                  | Adjacent to beach/tidelands/submerged land/Public Trust Land.                 |  |  |  |  |
|                                          |         | $\boxtimes$                                                   | 25.                                                                  | Noyo Harbor/Albion Harbor.                                                    |  |  |  |  |