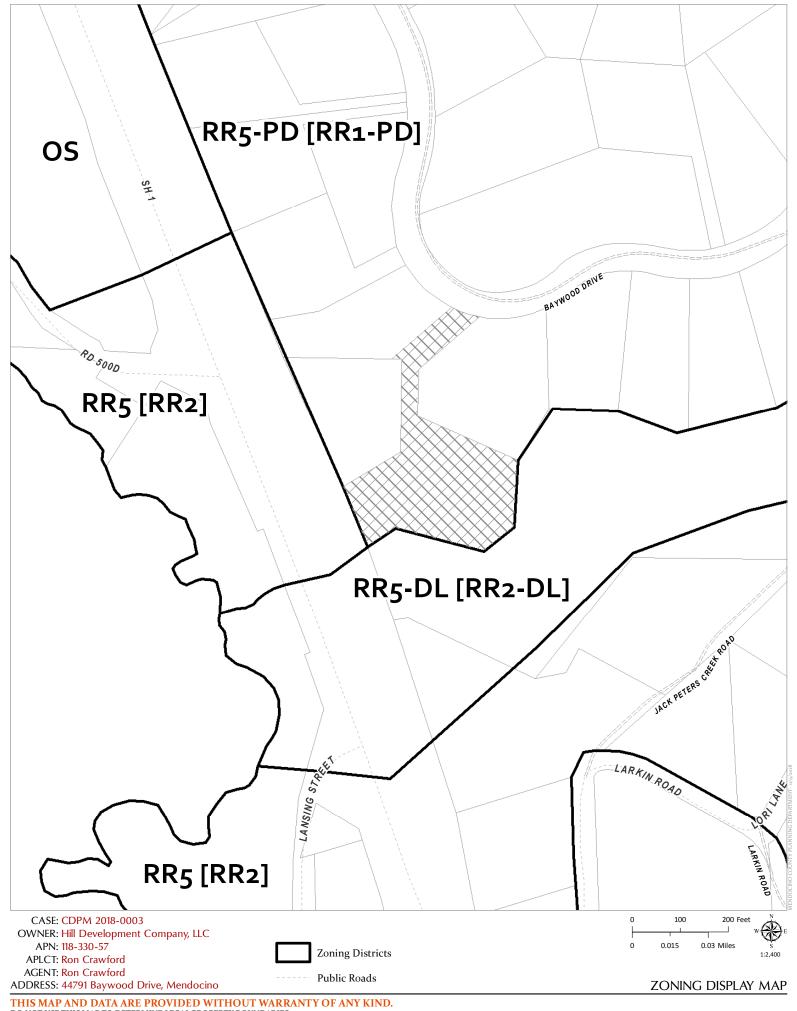

330-57).

**ACREAGE:**  $1.86 \pm acres$ 

GENERAL PLAN: RR5PD(RR1:PD) ZONING: RR:5 COASTAL ZONE: YES

EXISTING USES: None SUPERVISORIAL DISTRICT: 5

TOWNSHIP: 17N RANGE: 17W SECTION: 19 USGS QUAD#: 42

## **RELATED CASES IN VICINITY:**

CDP\_2000-0055 - SFR; CDP\_2000-0110 - Accessory Structures; CDP\_2019-0002 - SFR

|        | ADJACENT<br>GENERAL PLAN              | ADJACENT<br>ZONING                    | ADJACENT<br>LOT SIZES | ADJACENT<br>USES |
|--------|---------------------------------------|---------------------------------------|-----------------------|------------------|
| NORTH: | Rural Residential RR5-<br>PD (RR1-PD) | Rural Residential RR5-<br>PD (RR1-PD) | 1.96 ± acres          | Residential      |
| EAST:  | Rural Residential RR5-<br>PD (RR1-PD) | Rural Residential RR5-<br>PD (RR1-PD) | 1.44 ± acres          | Residential      |
| SOUTH: | Rural Residential RR5-<br>DL (RR2-DL) | Rural Residential RR5-<br>DL (RR2-DL) | 7.6 ± acres           | Residential      |
| WEST:  | Rural Residential RR5-<br>PD (RR1-PD) | Rural Residential RR5-<br>PD (RR1-PD) | 1.07 ± acres          | Residential      |