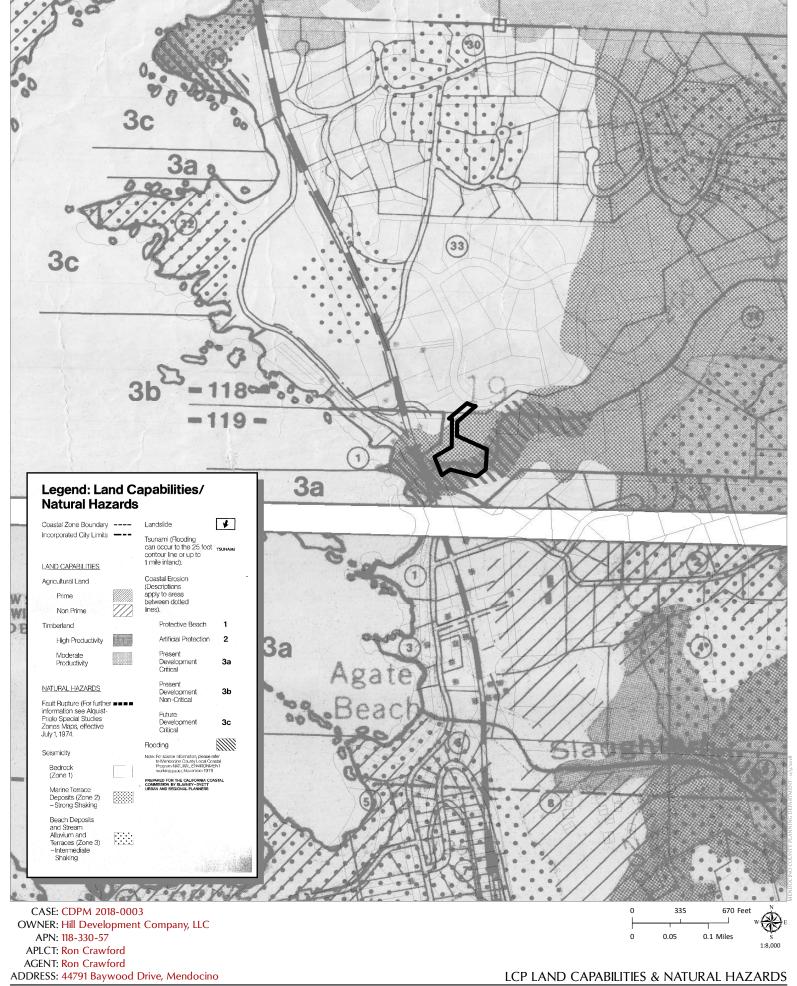

# ENVIRONMENTAL DATA (To be completed by Planner)

|                                          |         |                                                               |                                                                      | COUNTY WIDE                                                                   |  |  |  |  |
|------------------------------------------|---------|---------------------------------------------------------------|----------------------------------------------------------------------|-------------------------------------------------------------------------------|--|--|--|--|
| Yes No<br>NO                             |         | _                                                             | 1.                                                                   | Alquist-Priolo Earthquake Fault Zone – Geotechnical Report #GS                |  |  |  |  |
|                                          | NO 2.   |                                                               |                                                                      | Floodplain/Floodway Map –Flood Hazard Development Permit #FP                  |  |  |  |  |
| N                                        | IO / N  | Ю                                                             | 3.                                                                   | Within/Adjacent to Agriculture Preserve / Timberland Production               |  |  |  |  |
|                                          | NO      |                                                               | 4.                                                                   | Within/Near Hazardous Waste Site                                              |  |  |  |  |
|                                          | NO      |                                                               | 5.                                                                   | Natural Diversity Data Base                                                   |  |  |  |  |
| NO 6. Airport CLUP Planning Area – ALUC# |         |                                                               |                                                                      |                                                                               |  |  |  |  |
|                                          | •••     | $\boxtimes$                                                   | 7.                                                                   | Adjacent to State Forest/Park/Recreation Area.                                |  |  |  |  |
|                                          |         |                                                               | 8.                                                                   | Adjacent to Equestrian/Hiking Trail.                                          |  |  |  |  |
|                                          |         |                                                               | 9.                                                                   | Hazard/Landslides Map                                                         |  |  |  |  |
|                                          |         |                                                               |                                                                      | Require Water Efficient Landscape Plan.                                       |  |  |  |  |
|                                          |         |                                                               |                                                                      | Biological Resources/Natural Area Map.                                        |  |  |  |  |
|                                          |         |                                                               |                                                                      | Fire Hazard Severity Classification:   LRA SRA-CDF# 439-18                    |  |  |  |  |
|                                          |         |                                                               |                                                                      | Very High Fire. Mendocino Fire Protection District  Soil Type(s)/Pygmy Soils. |  |  |  |  |
|                                          |         |                                                               | Western Soils 174 – Irmulco-Tramway Complex See attached Local Soils |                                                                               |  |  |  |  |
|                                          |         |                                                               |                                                                      | Specific Plan Area.                                                           |  |  |  |  |
|                                          |         |                                                               |                                                                      | State Permitting Required/State Clearinghouse Review                          |  |  |  |  |
|                                          |         |                                                               |                                                                      | Oak Woodland Area                                                             |  |  |  |  |
|                                          |         |                                                               |                                                                      | COASTAL ZONE                                                                  |  |  |  |  |
| Yes                                      |         |                                                               | 16                                                                   | Exclusion Map.                                                                |  |  |  |  |
| _                                        |         | ~1                                                            |                                                                      |                                                                               |  |  |  |  |
| U                                        | Critica | Critical Water Resources. See attached Ground Water Resources |                                                                      | Critical Water Resources. See attached Ground Water Resources                 |  |  |  |  |
|                                          | NO      |                                                               |                                                                      | Highly Scenic Area/Special Communities.                                       |  |  |  |  |
|                                          |         |                                                               |                                                                      | Land Capabilities/Natural Hazards Map.                                        |  |  |  |  |
| ∐<br>_ <b>–</b>                          |         |                                                               |                                                                      | Habitats/ESHA/Resources Map.                                                  |  |  |  |  |
|                                          |         |                                                               | 21.                                                                  | Appealable Area/Original Jurisdiction Map.                                    |  |  |  |  |
|                                          |         |                                                               | 22.                                                                  | Blayney-Dyett Map.  See LCP and Use Map 15: Caspar                            |  |  |  |  |
|                                          |         |                                                               | 23.                                                                  | Ocean Front Parcel (Blufftop Geology).                                        |  |  |  |  |
|                                          |         |                                                               | 24.                                                                  | Adjacent to beach/tidelands/submerged land/Public Trust Land.                 |  |  |  |  |
|                                          |         | $\boxtimes$                                                   | 25.                                                                  | Noyo Harbor/Albion Harbor.                                                    |  |  |  |  |