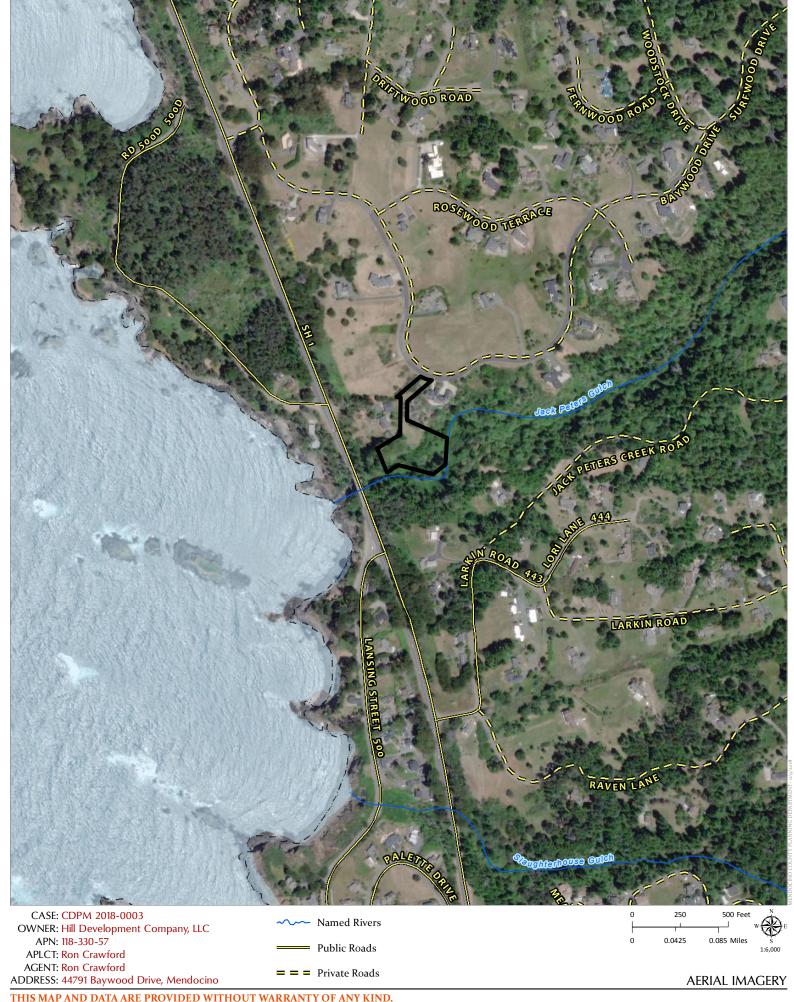

**LOCATION:** In the Coastal Zone, within the community of Surfwood, on the south side of Baywood Drive, 0.25± miles south of its intersection with Woodstock Drive, located at 44791 Baywood Dr., Mendocino (APN: 118-330-57).

330-57).

**ACREAGE:**  $1.86 \pm acres$ 

GENERAL PLAN: RR5PD(RR1:PD) ZONING: RR:5 COASTAL ZONE: YES

EXISTING USES: None SUPERVISORIAL DISTRICT: 5

TOWNSHIP: 17N RANGE: 17W SECTION: 19 USGS QUAD#: 42

**ADDITIONAL INFORMATION:** Surfwood IV Subdivision, S-3-86, designated 100' buffer areas and open space development limitations along southern parcel boundary line, creating building envelopes for this parcel. The proposed location of the single family residence is located inside the building envelope as described in the Surfwood IV Subdivision, S-3-86. A variance for a 25' setback was granted by the California Department of Forestry and Fire Protection, for the location of the proposed single family residence.