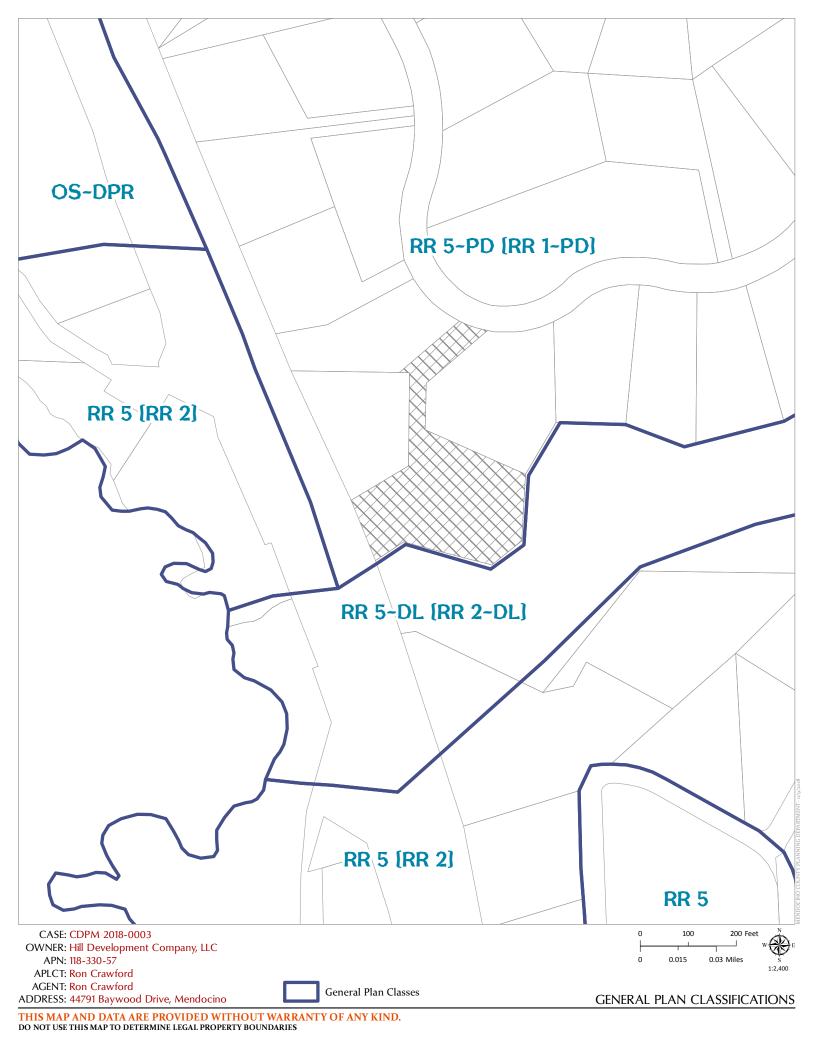

330-57).

**ACREAGE:**  $1.86 \pm acres$ 

GENERAL PLAN: RR5PD(RR1:PD) ZONING: RR:5 COASTAL ZONE: YES

EXISTING USES: None SUPERVISORIAL DISTRICT: 5

TOWNSHIP: 17N RANGE: 17W SECTION: 19 USGS QUAD#: 42

## **RELATED CASES IN VICINITY:**

CDP\_2000-0055 - SFR; CDP\_2000-0110 - Accessory Structures; CDP\_2019-0002 - SFR

|        | ADJACENT<br>GENERAL PLAN              | ADJACENT<br>ZONING                    | ADJACENT<br>LOT SIZES | ADJACENT<br>USES |
|--------|---------------------------------------|---------------------------------------|-----------------------|------------------|
| NORTH: | Rural Residential RR5-<br>PD (RR1-PD) | Rural Residential RR5-<br>PD (RR1-PD) | 1.96 ± acres          | Residential      |
| EAST:  | Rural Residential RR5-<br>PD (RR1-PD) | Rural Residential RR5-<br>PD (RR1-PD) | 1.44 ± acres          | Residential      |
| SOUTH: | Rural Residential RR5-<br>DL (RR2-DL) | Rural Residential RR5-<br>DL (RR2-DL) | 7.6 ± acres           | Residential      |
| WEST:  | Rural Residential RR5-<br>PD (RR1-PD) | Rural Residential RR5-<br>PD (RR1-PD) | 1.07 ± acres          | Residential      |