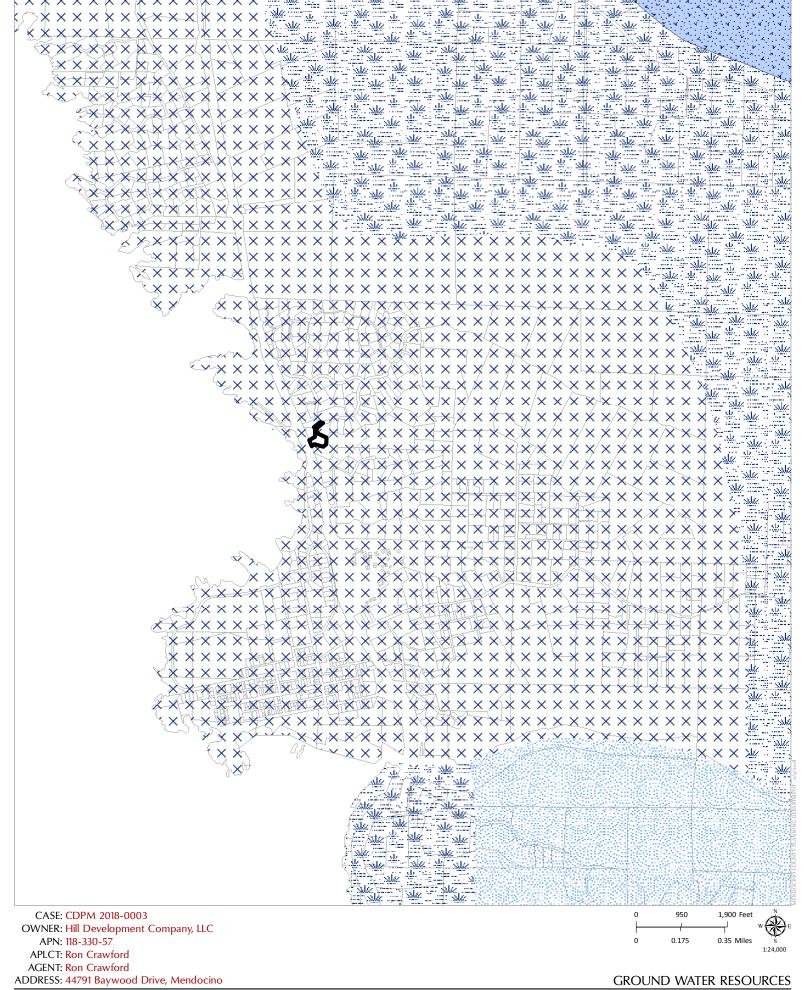

# ENVIRONMENTAL DATA (To be completed by Planner)

|                                          |         |                                                               |                                                                      | COUNTY WIDE                                                                   |  |  |  |  |
|------------------------------------------|---------|---------------------------------------------------------------|----------------------------------------------------------------------|-------------------------------------------------------------------------------|--|--|--|--|
| Yes No<br>NO                             |         | _                                                             | 1.                                                                   | Alquist-Priolo Earthquake Fault Zone – Geotechnical Report #GS                |  |  |  |  |
|                                          | NO 2.   |                                                               |                                                                      | Floodplain/Floodway Map –Flood Hazard Development Permit #FP                  |  |  |  |  |
| N                                        | IO / N  | Ю                                                             | 3.                                                                   | Within/Adjacent to Agriculture Preserve / Timberland Production               |  |  |  |  |
|                                          | NO      |                                                               | 4.                                                                   | Within/Near Hazardous Waste Site                                              |  |  |  |  |
|                                          | NO      |                                                               | 5.                                                                   | Natural Diversity Data Base                                                   |  |  |  |  |
| NO 6. Airport CLUP Planning Area – ALUC# |         |                                                               |                                                                      |                                                                               |  |  |  |  |
|                                          | •••     | $\boxtimes$                                                   | 7.                                                                   | Adjacent to State Forest/Park/Recreation Area.                                |  |  |  |  |
|                                          |         |                                                               | 8.                                                                   | Adjacent to Equestrian/Hiking Trail.                                          |  |  |  |  |
|                                          |         |                                                               | 9.                                                                   | Hazard/Landslides Map                                                         |  |  |  |  |
|                                          |         |                                                               |                                                                      | Require Water Efficient Landscape Plan.                                       |  |  |  |  |
|                                          |         |                                                               |                                                                      | Biological Resources/Natural Area Map.                                        |  |  |  |  |
|                                          |         |                                                               |                                                                      | Fire Hazard Severity Classification:   LRA SRA-CDF# 439-18                    |  |  |  |  |
|                                          |         |                                                               |                                                                      | Very High Fire. Mendocino Fire Protection District  Soil Type(s)/Pygmy Soils. |  |  |  |  |
|                                          |         |                                                               | Western Soils 174 – Irmulco-Tramway Complex See attached Local Soils |                                                                               |  |  |  |  |
|                                          |         |                                                               |                                                                      | Specific Plan Area.                                                           |  |  |  |  |
|                                          |         |                                                               |                                                                      | State Permitting Required/State Clearinghouse Review                          |  |  |  |  |
|                                          |         |                                                               |                                                                      | Oak Woodland Area                                                             |  |  |  |  |
|                                          |         |                                                               |                                                                      | COASTAL ZONE                                                                  |  |  |  |  |
| Yes                                      |         |                                                               | 16                                                                   | Exclusion Map.                                                                |  |  |  |  |
| _                                        |         | ~1                                                            |                                                                      |                                                                               |  |  |  |  |
| U                                        | Critica | Critical Water Resources. See attached Ground Water Resources |                                                                      | Critical Water Resources. See attached Ground Water Resources                 |  |  |  |  |
|                                          | NO      |                                                               |                                                                      | Highly Scenic Area/Special Communities.                                       |  |  |  |  |
|                                          |         |                                                               |                                                                      | Land Capabilities/Natural Hazards Map.                                        |  |  |  |  |
| ∐<br>_ <b>–</b>                          |         |                                                               |                                                                      | Habitats/ESHA/Resources Map.                                                  |  |  |  |  |
|                                          |         |                                                               | 21.                                                                  | Appealable Area/Original Jurisdiction Map.                                    |  |  |  |  |
|                                          |         |                                                               | 22.                                                                  | Blayney-Dyett Map.  See LCP and Use Map 15: Caspar                            |  |  |  |  |
|                                          |         |                                                               | 23.                                                                  | Ocean Front Parcel (Blufftop Geology).                                        |  |  |  |  |
|                                          |         |                                                               | 24.                                                                  | Adjacent to beach/tidelands/submerged land/Public Trust Land.                 |  |  |  |  |
|                                          |         | $\boxtimes$                                                   | 25.                                                                  | Noyo Harbor/Albion Harbor.                                                    |  |  |  |  |