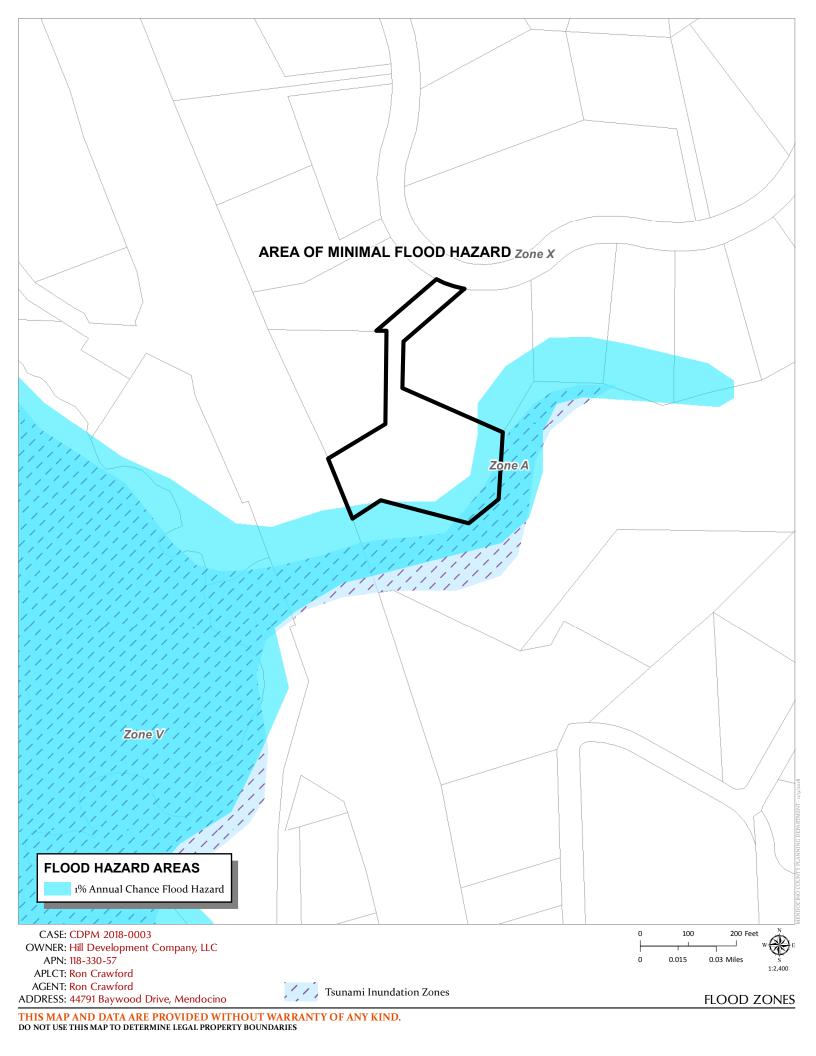

# ENVIRONMENTAL DATA (To be completed by Planner)

|                                          |         |                                                               |                                                                      | COUNTY WIDE                                                                   |  |  |  |  |
|------------------------------------------|---------|---------------------------------------------------------------|----------------------------------------------------------------------|-------------------------------------------------------------------------------|--|--|--|--|
| Yes No<br>NO                             |         | _                                                             | 1.                                                                   | Alquist-Priolo Earthquake Fault Zone – Geotechnical Report #GS                |  |  |  |  |
|                                          | NO 2.   |                                                               |                                                                      | Floodplain/Floodway Map –Flood Hazard Development Permit #FP                  |  |  |  |  |
| N                                        | IO / N  | Ю                                                             | 3.                                                                   | Within/Adjacent to Agriculture Preserve / Timberland Production               |  |  |  |  |
|                                          | NO      |                                                               | 4.                                                                   | Within/Near Hazardous Waste Site                                              |  |  |  |  |
|                                          | NO      |                                                               | 5.                                                                   | Natural Diversity Data Base                                                   |  |  |  |  |
| NO 6. Airport CLUP Planning Area – ALUC# |         |                                                               |                                                                      |                                                                               |  |  |  |  |
|                                          | •••     | $\boxtimes$                                                   | 7.                                                                   | Adjacent to State Forest/Park/Recreation Area.                                |  |  |  |  |
|                                          |         |                                                               | 8.                                                                   | Adjacent to Equestrian/Hiking Trail.                                          |  |  |  |  |
|                                          |         |                                                               | 9.                                                                   | Hazard/Landslides Map                                                         |  |  |  |  |
|                                          |         |                                                               |                                                                      | Require Water Efficient Landscape Plan.                                       |  |  |  |  |
|                                          |         |                                                               |                                                                      | Biological Resources/Natural Area Map.                                        |  |  |  |  |
|                                          |         |                                                               |                                                                      | Fire Hazard Severity Classification:   LRA SRA-CDF# 439-18                    |  |  |  |  |
|                                          |         |                                                               |                                                                      | Very High Fire. Mendocino Fire Protection District  Soil Type(s)/Pygmy Soils. |  |  |  |  |
|                                          |         |                                                               | Western Soils 174 – Irmulco-Tramway Complex See attached Local Soils |                                                                               |  |  |  |  |
|                                          |         |                                                               |                                                                      | Specific Plan Area.                                                           |  |  |  |  |
|                                          |         |                                                               |                                                                      | State Permitting Required/State Clearinghouse Review                          |  |  |  |  |
|                                          |         |                                                               |                                                                      | Oak Woodland Area                                                             |  |  |  |  |
|                                          |         |                                                               |                                                                      | COASTAL ZONE                                                                  |  |  |  |  |
| Yes                                      |         |                                                               | 16                                                                   | Exclusion Map.                                                                |  |  |  |  |
| _                                        |         | ~1                                                            |                                                                      |                                                                               |  |  |  |  |
| U                                        | Critica | Critical Water Resources. See attached Ground Water Resources |                                                                      | Critical Water Resources. See attached Ground Water Resources                 |  |  |  |  |
|                                          | NO      |                                                               |                                                                      | Highly Scenic Area/Special Communities.                                       |  |  |  |  |
|                                          |         |                                                               |                                                                      | Land Capabilities/Natural Hazards Map.                                        |  |  |  |  |
| ∐<br>_ <b>–</b>                          |         |                                                               |                                                                      | Habitats/ESHA/Resources Map.                                                  |  |  |  |  |
|                                          |         |                                                               | 21.                                                                  | Appealable Area/Original Jurisdiction Map.                                    |  |  |  |  |
|                                          |         |                                                               | 22.                                                                  | Blayney-Dyett Map.  See LCP and Use Map 15: Caspar                            |  |  |  |  |
|                                          |         |                                                               | 23.                                                                  | Ocean Front Parcel (Blufftop Geology).                                        |  |  |  |  |
|                                          |         |                                                               | 24.                                                                  | Adjacent to beach/tidelands/submerged land/Public Trust Land.                 |  |  |  |  |
|                                          |         | $\boxtimes$                                                   | 25.                                                                  | Noyo Harbor/Albion Harbor.                                                    |  |  |  |  |