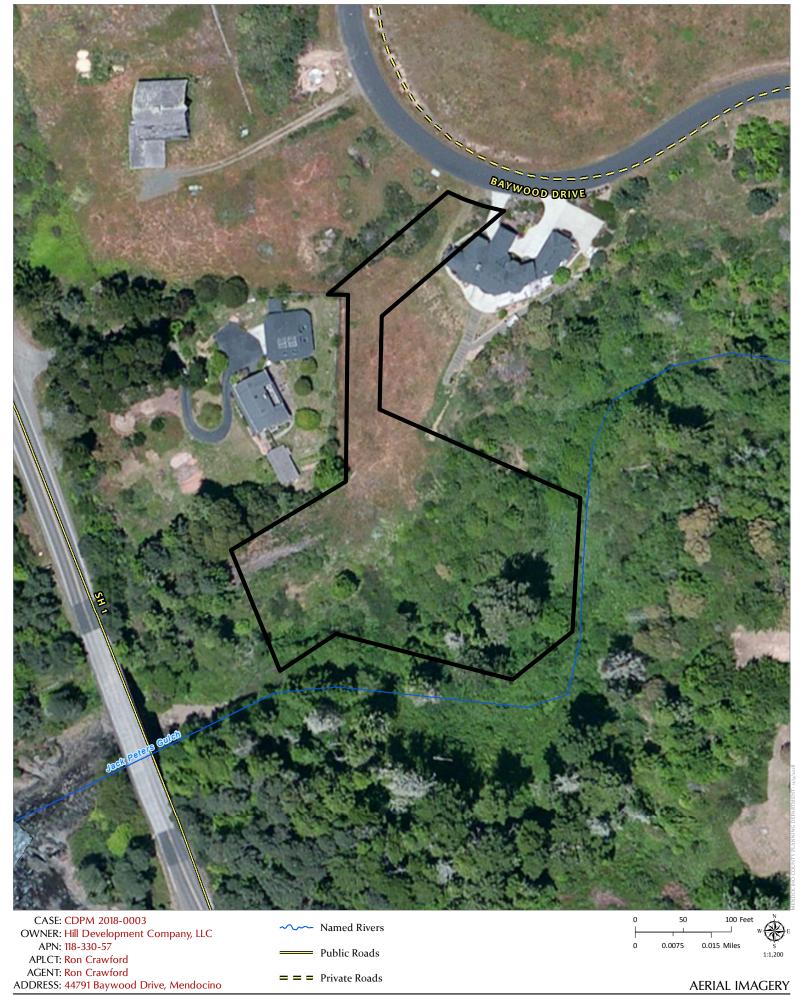

**CASE#:** CDPM\_2018-0003 **DATE FILED:** 11/1/2018

OWNER: HILL DEVELOPMENT COMPANY, LLC.

**APPLICANT: RON CRAWFORD** 

**REQUEST:** Amendment to Administrative Coastal Development Permit (CDP\_2005-0021), which authorized the construction of a 2,576 sq. ft. single family residence and 573 sq. ft. detached garage for a total of 3,148 sq. ft. Associated development includes: construction of decks, patio, steps to lower floor, rock retaining wall, garden fence, driveway, and install underground utilities, new septic tank to connect to community leach field, propane tank, and solar power generation. Request to modify the location and size of a proposed 2,027 sq. ft. single family residence with attached 502 sq. ft. garage. Associated development will add the connection to community water.

construction of a 2,576 sq. ft. single family residence and 573 sq. ft. detached garage for a total of 3,148 sq. ft. Associated development includes: construction of decks, patio, steps to lower floor, rock retaining wall, garden fence, driveway, and install underground utilities, new septic tank to connect to community leach field, propane tank, and solar power generation. Request to modify the location and size of a proposed 2,027 sq. ft. single family residence with attached 502 sq. ft. garage. Associated development

**ADDITIONAL INFORMATION:** Surfwood IV Subdivision, S-3-86, designated 100' buffer areas and open space development limitations along southern parcel boundary line, creating building envelopes for this parcel. The proposed location of the single family residence is located inside the building envelope as described in the Surfwood IV Subdivision, S-3-86. A variance for a 25' setback was granted by the California Department of Forestry and Fire Protection, for the location of the proposed single family residence.