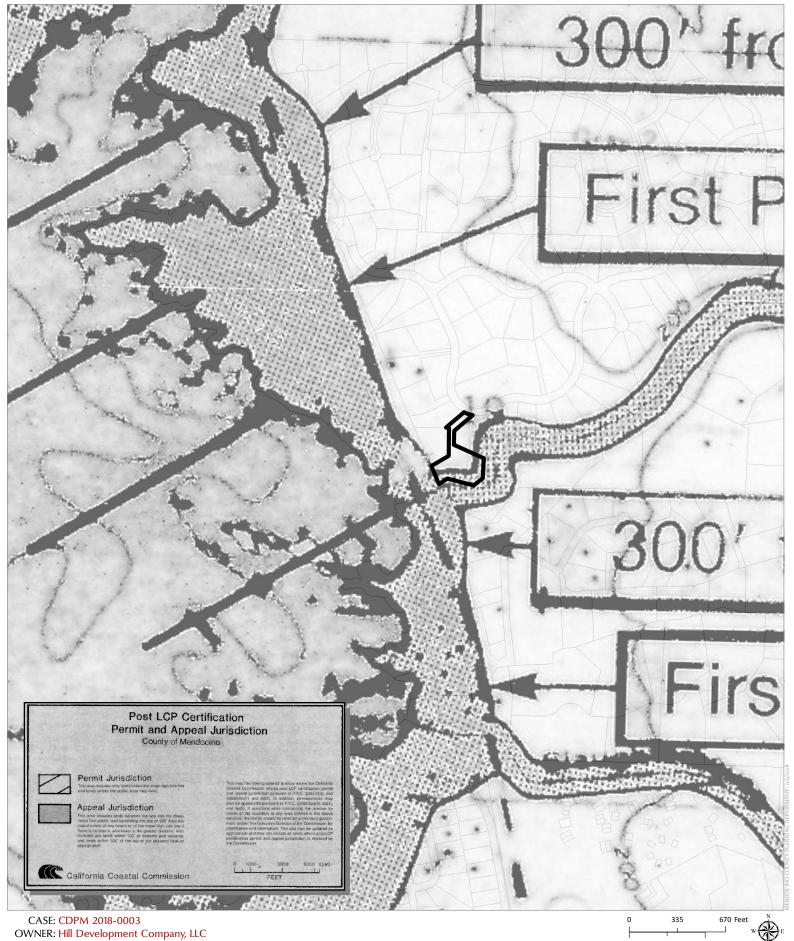

**CASE#:** CDPM\_2018-0003 **DATE FILED:** 11/1/2018

OWNER: HILL DEVELOPMENT COMPANY, LLC.

**APPLICANT: RON CRAWFORD** 

**REQUEST:** Amendment to Administrative Coastal Development Permit (CDP\_2005-0021), which authorized the construction of a 2,576 sq. ft. single family residence and 573 sq. ft. detached garage for a total of 3,148 sq. ft. Associated development includes: construction of decks, patio, steps to lower floor, rock retaining wall, garden fence, driveway, and install underground utilities, new septic tank to connect to community leach field, propane tank, and solar power generation. Request to modify the location and size of a proposed 2,027 sq. ft. single family residence with attached 502 sq. ft. garage. Associated development will add the connection to community water.

**LOCATION:** In the Coastal Zone, within the community of Surfwood, on the south side of Baywood Drive, 0.25± miles south of its intersection with Woodstock Drive, located at 44791 Baywood Dr., Mendocino (APN: 118-330-57).

REPORT FOR: MODIFICATION TO STANDARD CDP CASE #: CDPM\_2018-0003

OWNER: HILL DEVELOPMENT COMPANY LLC

**APPLICANT:** RON CRAWFORD

AGENT: n/a

**REQUEST:** Amendment to Administrative Coastal Development Permit (CDP\_2005-0021), which authorized the

construction of a 2,576 sq. ft. single family residence and 573 sq. ft. detached garage for a total of 3,148 sq. ft. Associated development includes: construction of decks, patio, steps to lower floor, rock retaining wall, garden fence, driveway, and install underground utilities, new septic tank to connect to community leach field, propane tank, and solar power generation. Request to modify the location and size of a proposed 2,027 sq. ft. single family residence with attached 502 sq. ft. garage. Associated development

will add the connection to community water.

**LOCATION:** In the Coastal Zone, within the community of Surfwood, on the south side of Baywood Drive, 0.25± miles

south of its intersection with Woodstock Drive, located at 44791 Baywood Dr., Mendocino (APN: 118-

330-57).

**ACREAGE:**  $1.86 \pm acres$ 

GENERAL PLAN: RR5PD(RR1:PD) ZONING: RR:5 COASTAL ZONE: YES

EXISTING USES: None SUPERVISORIAL DISTRICT: 5

TOWNSHIP: 17N RANGE: 17W SECTION: 19 USGS QUAD#: 42