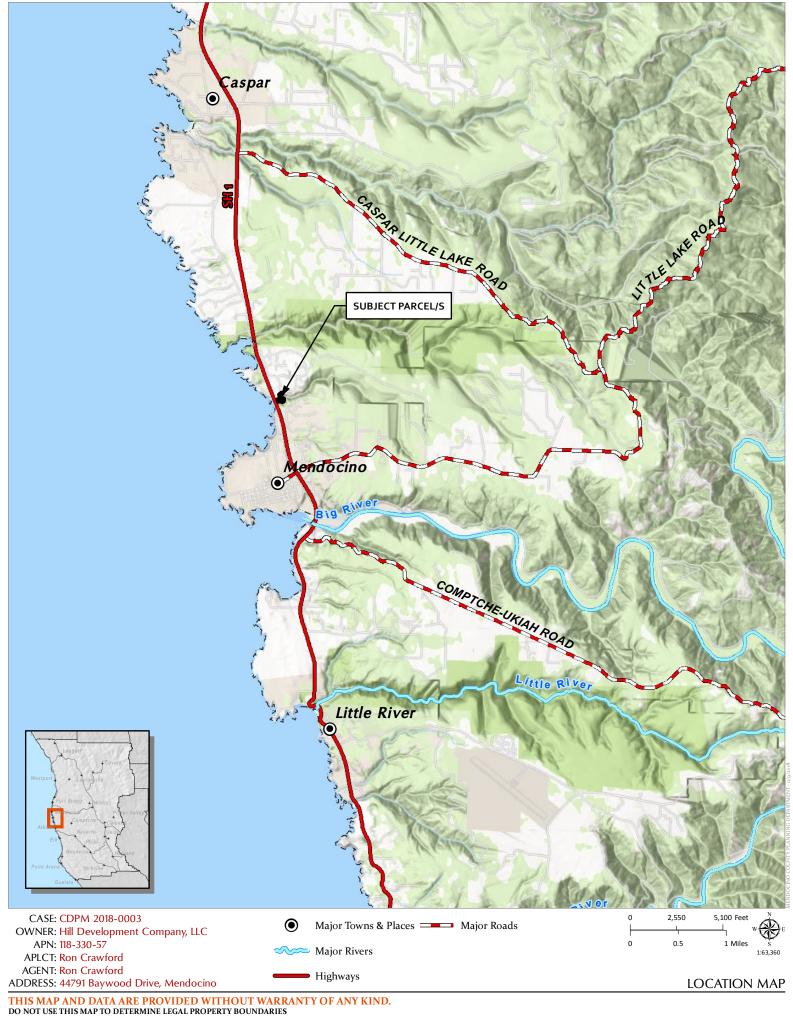

**LOCATION:** In the Coastal Zone, within the community of Surfwood, on the south side of Baywood Drive, 0.25± miles south of its intersection with Woodstock Drive, located at 44791 Baywood Dr., Mendocino (APN: 118-330-57).

will add the connection to community water.

**LOCATION:** In the Coastal Zone, within the community of Surfwood, on the south side of Baywood Drive, 0.25± miles

south of its intersection with Woodstock Drive, located at 44791 Baywood Dr., Mendocino (APN: 118-

330-57).

**ACREAGE:**  $1.86 \pm acres$ 

GENERAL PLAN: RR5PD(RR1:PD) ZONING: RR:5 COASTAL ZONE: YES

EXISTING USES: None SUPERVISORIAL DISTRICT: 5

TOWNSHIP: 17N RANGE: 17W SECTION: 19 USGS QUAD#: 42