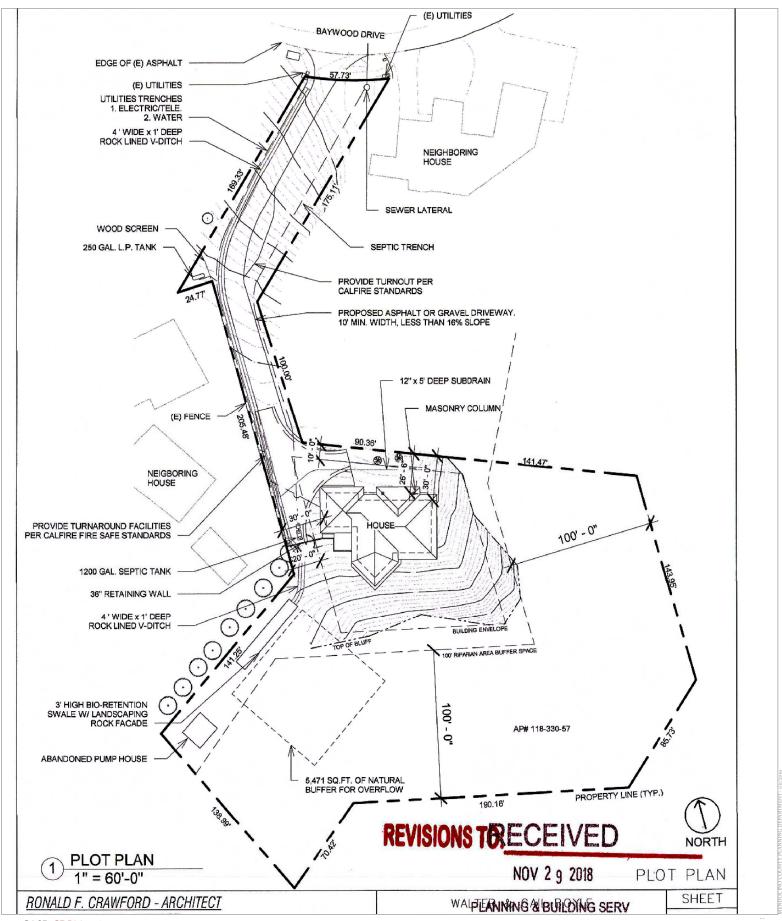

**CASE#:** CDPM\_2018-0003 **DATE FILED:** 11/1/2018

OWNER: HILL DEVELOPMENT COMPANY, LLC.

**APPLICANT: RON CRAWFORD** 

**REQUEST:** Amendment to Administrative Coastal Development Permit (CDP\_2005-0021), which authorized the construction of a 2,576 sq. ft. single family residence and 573 sq. ft. detached garage for a total of 3,148 sq. ft. Associated development includes: construction of decks, patio, steps to lower floor, rock retaining wall, garden fence, driveway, and install underground utilities, new septic tank to connect to community leach field, propane tank, and solar power generation. Request to modify the location and size of a proposed 2,027 sq. ft. single family residence with attached 502 sq. ft. garage. Associated development will add the connection to community water.

construction of a 2,576 sq. ft. single family residence and 573 sq. ft. detached garage for a total of 3,148 sq. ft. Associated development includes: construction of decks, patio, steps to lower floor, rock retaining wall, garden fence, driveway, and install underground utilities, new septic tank to connect to community leach field, propane tank, and solar power generation. Request to modify the location and size of a proposed 2,027 sq. ft. single family residence with attached 502 sq. ft. garage. Associated development

will add the connection to community water.

**LOCATION:** In the Coastal Zone, within the community of Surfwood, on the south side of Baywood Drive, 0.25± miles

south of its intersection with Woodstock Drive, located at 44791 Baywood Dr., Mendocino (APN: 118-

330-57).

**ACREAGE:**  $1.86 \pm acres$ 

GENERAL PLAN: RR5PD(RR1:PD) ZONING: RR:5 COASTAL ZONE: YES

EXISTING USES: None SUPERVISORIAL DISTRICT: 5

TOWNSHIP: 17N RANGE: 17W SECTION: 19 USGS QUAD#: 42

**ADDITIONAL INFORMATION:** Surfwood IV Subdivision, S-3-86, designated 100' buffer areas and open space development limitations along southern parcel boundary line, creating building envelopes for this parcel. The proposed location of the single family residence is located inside the building envelope as described in the Surfwood IV Subdivision, S-3-86. A variance for a 25' setback was granted by the California Department of Forestry and Fire Protection, for the location of the proposed single family residence.