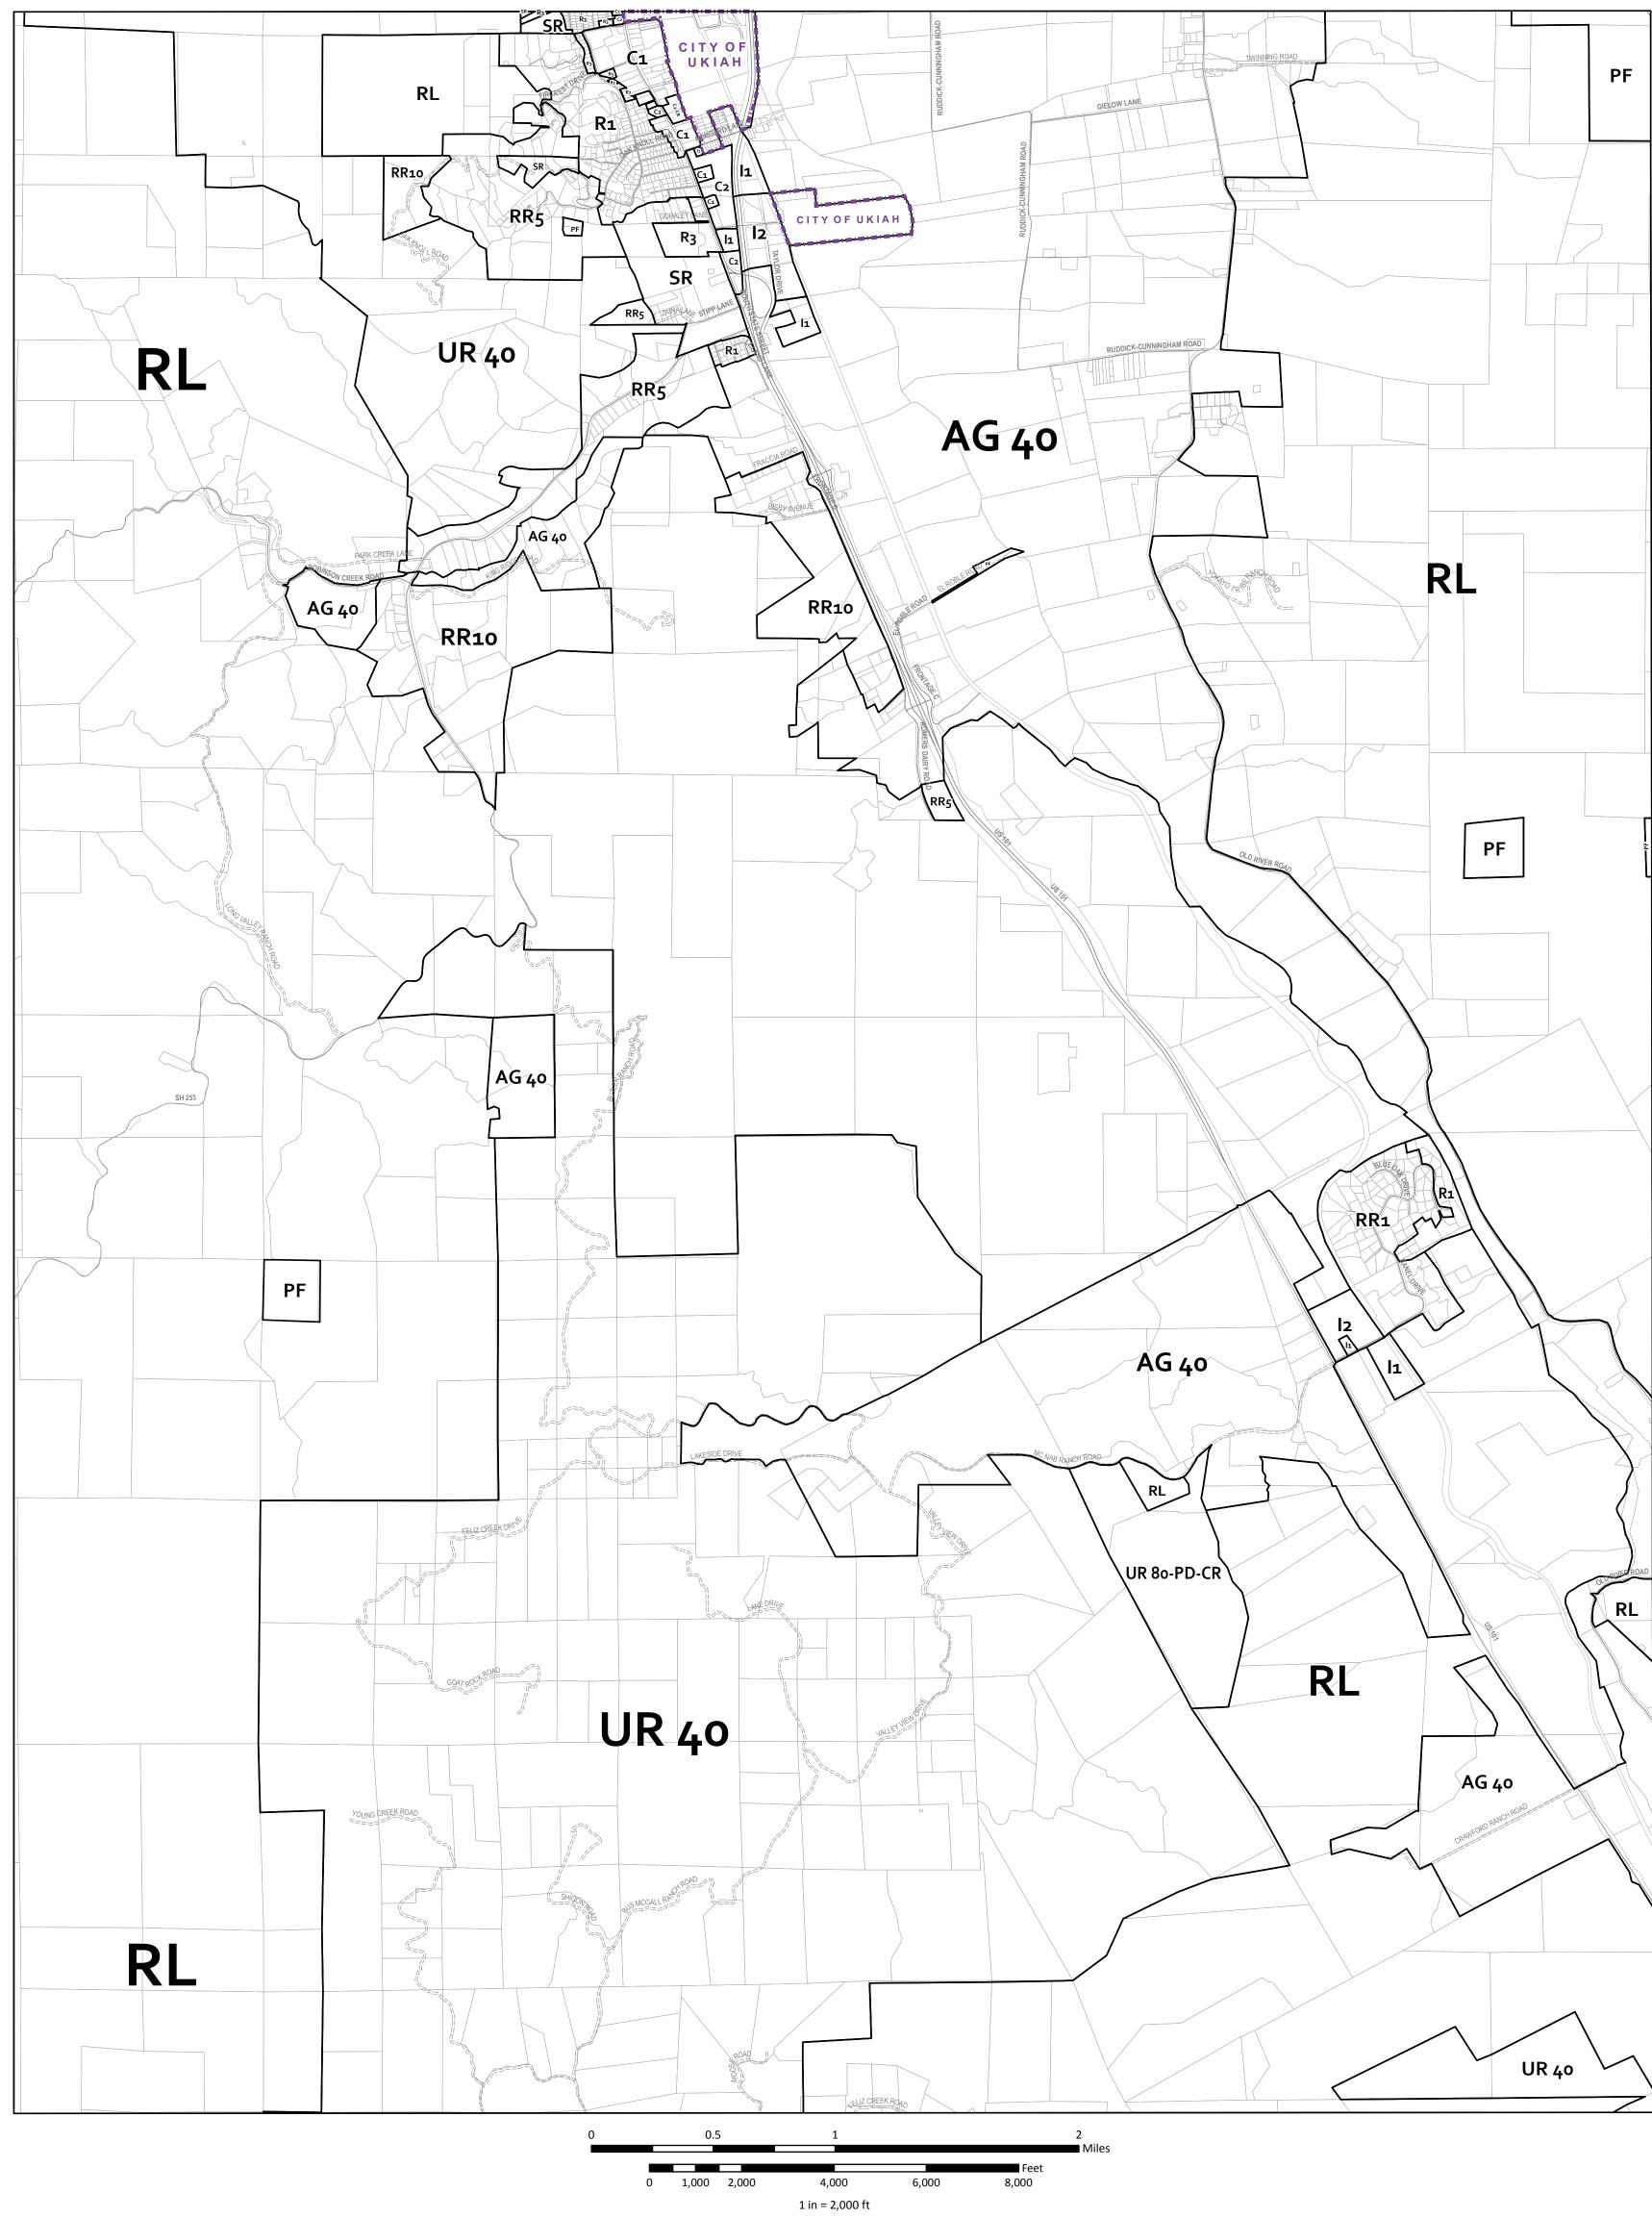

## **ZONING DISPLAY MAP**

PRODUCED 2018 MENDOCINO COUNTY PLANNING & BLDG. SVCS. THIS IS NOT AN ADOPTED MAP FOR DISPLAY PURPOSES ONLY Print Date: 1/14/2019

AG Agricultural Lands **AG-CR** Agricultural (Contract Rezone)

**AV** Airport District **C** Coastal Commercial

**C-PD** Coastal Commercial (Planned Development) C1 Inland Limited Commercial

C1-CR Inland Limited Commercial (Contract Rezone) PF-PD Public Facility (Planned Development) C2 Inland General Commercial C2-CR Inland General Commercial (Contract Rezone) RC-CR Rural Community (Contract Rezone)

C2-IS Inland General Commercial (Isolated Service) FL Forestland **FV** Fishing Village

I Coastal Industrial 11 Inland Limited Industrial **ABBREVIATION KEY** 

**I1-CR** Inland Limited Industrial (Contract Rezone) 12 Inland General Industrial

OS Open Space

**OS-CR** Open Space (Contract Rezone) PI Pinoleville Industrial

**PF** Public Facility **RC** Rural Community

**RL** Rangeland RL-PD Rangeland (Planned Development) SR Suburban Residential **TP** Timberland Production **UR** Upland Residential

**UR-CR** Upland Residential (Contract Rezone) **UR-PD** Upland Residential (Planned Development)

R1 Single Family Residential R2 Two Family Residential R<sub>3</sub> Multi Family Residential

**RV** Rural Village

**RMR** Remote Residential **RMR-DL** Remote Residential (Development Limitation) **RMR-PD** Remote Residential (Planned Development) RR Rural Residential

RR-CR Rural Residential (Contract Rezone) **RR-DL** Rural Residential (Development Limitation) RR-PD Rural Residential (Planned Development) RR-PD-DL Rural Residential (Planned Development Limitation)

MC Mendocino Commercial MFL Mendocino Forestland MMU Mendocino Mixed-Use MOS Mendocino Open Space MPF Mendocino Public Facility MRM Mendocino Multi-Family Residential MRR Mendocino Rural Residential MSR Mendocino Suburban Residential MTR Mendocino Town Residential **GPD** Gualala Planned Development **GVMU** Gualala Village Mixed Use **GHMU** Gualala Highway Mixed Use **GI** Gualala Industrial

**RR\_[RR\_]** Variable Density Zone (see note below)