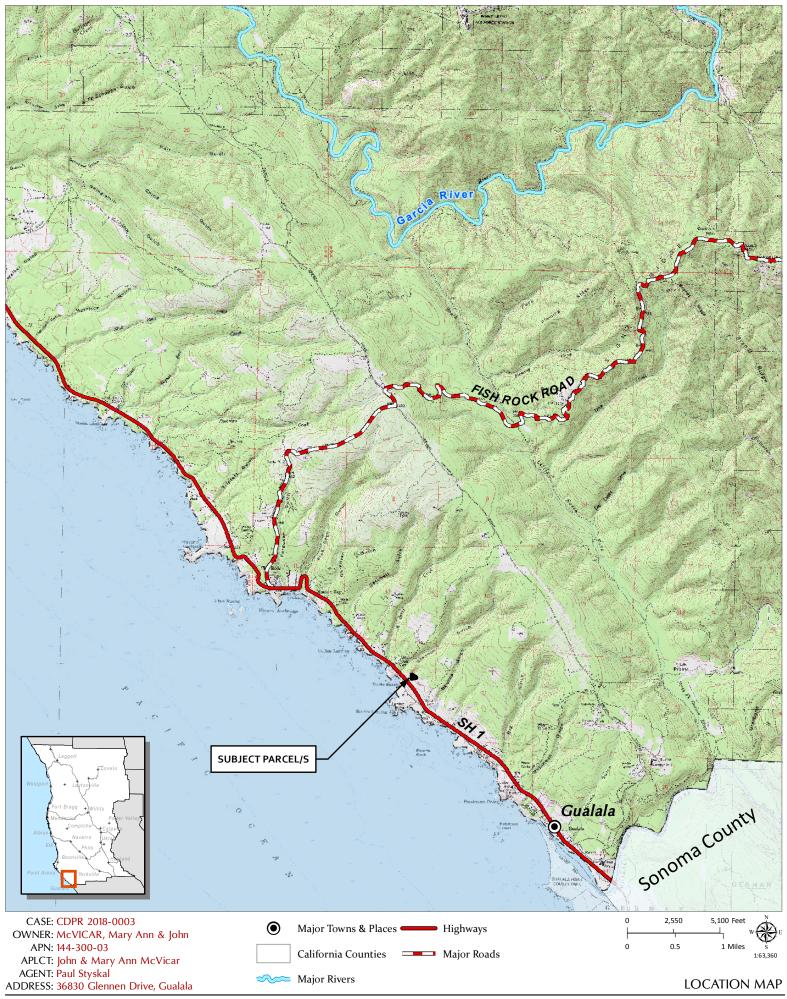

**REQUEST:** Coastal Development Permit Renewal of CDP\_2005-0067, which authorized the construction of a 2,271 sq. ft. single family residence with a detached 576 sq. ft. garage, installation of a driveway, septic system, and removal of 24± trees. The renewal will result in a new expiration date of May 25, 2019. **LOCATION:** In the Coastal Zone, 1.5± miles north of Gualala, on the west side of Glennen Drive (CR 534), 1,800± ft. northwest of its intersection with Hwy. 1, located at 36830 Glennen Drive, Gualala (APN: 144-300-03).

## **REPORT FOR:** Standard Coastal Development Permit Renewal

| OWNER:        | MCVICAR MARY ANN & JOHN D                                                                                                                                                                                                                                       |
|---------------|-----------------------------------------------------------------------------------------------------------------------------------------------------------------------------------------------------------------------------------------------------------------|
| APPLICANT:    | MCVICAR MARY ANN & JOHN D                                                                                                                                                                                                                                       |
| AGENT:        | PAUL STYSKAL                                                                                                                                                                                                                                                    |
| REQUEST:      | Coastal Development Permit Renewal of CDP 2005-0067, which authorized the construction of a 2,271 square foot single family residence with a detached 576 square foot garage, installation of a driveway, septic system, and removal of approximately 24 trees. |
|               | No changes to the original request. The renewal will result in a new expiration date of May 25, 2018.                                                                                                                                                           |
| LOCATION:     | In the Coastal Zone, approximately 1.5 miles north of Gualala, on the west side of Glennen Drive (CR 534), approximately 1,800 feet northwest of its intersection with Highway 1, at 36830 Glennen Drive (APN: 144-300-03).                                     |
| ACREAGE: 0.85 | acre                                                                                                                                                                                                                                                            |
| GENERAL PLAN  | I: Rural Residential 5(2) ZONING: Rural Residential 5 COASTAL ZONE: YES                                                                                                                                                                                         |
| EXISTING USES | : Undeveloped SUPERVISORIAL DISTRICT: 5                                                                                                                                                                                                                         |
| TOWNSHIP: 11  | N      RANGE: 15 W      SECTION: 21      USGS QUAD#: 70                                                                                                                                                                                                         |
|               |                                                                                                                                                                                                                                                                 |