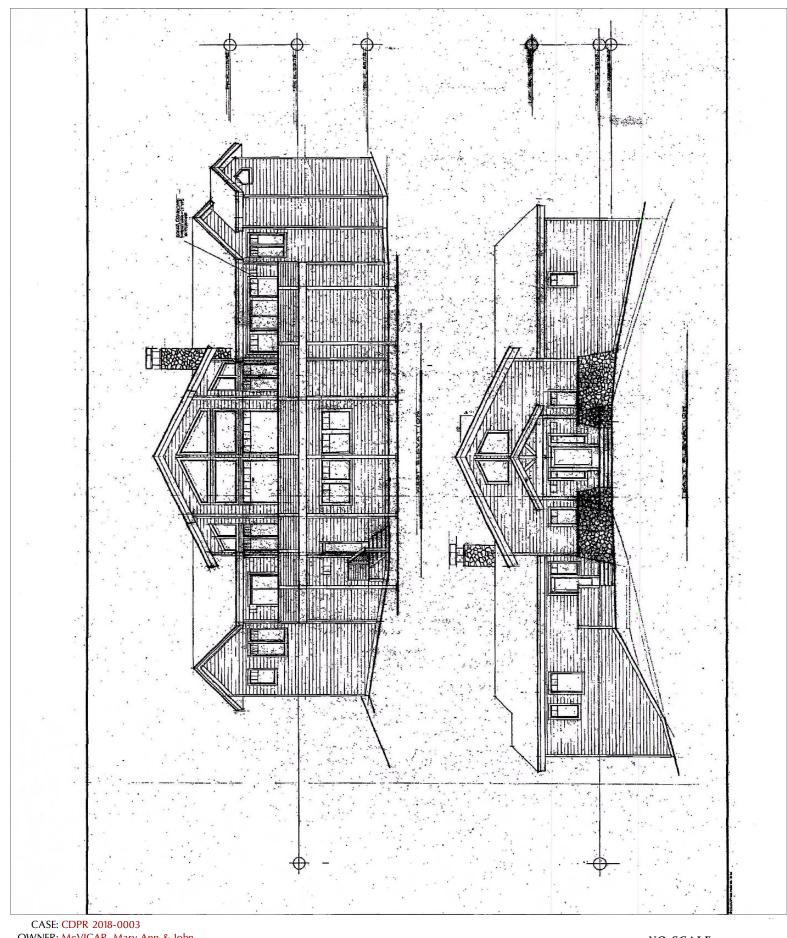

**REQUEST:** Coastal Development Permit Renewal of CDP\_2005-0067, which authorized the construction of a 2,271 sq. ft. single family residence with a detached 576 sq. ft. garage, installation of a driveway, septic system, and removal of 24± trees. The renewal will result in a new expiration date of May 25, 2019. **LOCATION:** In the Coastal Zone, 1.5± miles north of Gualala, on the west side of Glennen Drive (CR 534), 1,800± ft. northwest of its intersection with Hwy. 1, located at 36830 Glennen Drive, Gualala (APN: 144-300-03).

## **REPORT FOR:** Standard Coastal Development Permit Renewal

| OWNER:        | MCVICAR MARY ANN & JOHN D                                                                                                                                                                                                                                       |
|---------------|-----------------------------------------------------------------------------------------------------------------------------------------------------------------------------------------------------------------------------------------------------------------|
| APPLICANT:    | MCVICAR MARY ANN & JOHN D                                                                                                                                                                                                                                       |
| AGENT:        | PAUL STYSKAL                                                                                                                                                                                                                                                    |
| REQUEST:      | Coastal Development Permit Renewal of CDP 2005-0067, which authorized the construction of a 2,271 square foot single family residence with a detached 576 square foot garage, installation of a driveway, septic system, and removal of approximately 24 trees. |
|               | No changes to the original request. The renewal will result in a new expiration date of May 25, 2018.                                                                                                                                                           |
| LOCATION:     | In the Coastal Zone, approximately 1.5 miles north of Gualala, on the west side of Glennen Drive (CR 534), approximately 1,800 feet northwest of its intersection with Highway 1, at 36830 Glennen Drive (APN: 144-300-03).                                     |
| ACREAGE: 0.85 | acre                                                                                                                                                                                                                                                            |
| GENERAL PLAN  | I: Rural Residential 5(2) ZONING: Rural Residential 5 COASTAL ZONE: YES                                                                                                                                                                                         |
| EXISTING USES | : Undeveloped SUPERVISORIAL DISTRICT: 5                                                                                                                                                                                                                         |
| TOWNSHIP: 11  | N      RANGE: 15 W      SECTION: 21      USGS QUAD#: 70                                                                                                                                                                                                         |
|               |                                                                                                                                                                                                                                                                 |