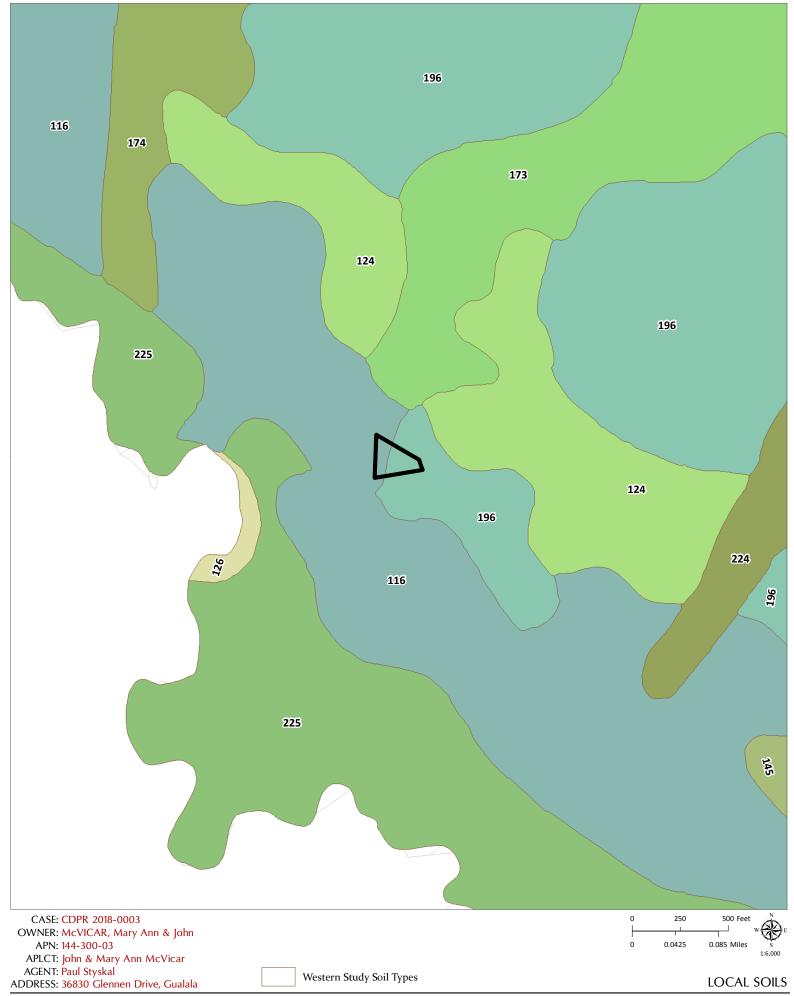

# **ENVIRONMENTAL DATA** (To be completed by Planner)

| <b>X</b> 7  |        | <b>N</b> T  |                                                                 | COUNTY WIDE                                                                                                                 |
|-------------|--------|-------------|-----------------------------------------------------------------|-----------------------------------------------------------------------------------------------------------------------------|
| Yes         | NO     | No          | 1.                                                              | Alquist-Priolo Earthquake Fault Zone – Geotechnical Report #GS                                                              |
|             | NO     |             | 2.                                                              | Floodplain/Floodway Map –Flood Hazard Development Permit #FP                                                                |
| NO / NO 3.  |        | 3.          | Within/Adjacent to Agriculture Preserve / Timberland Production |                                                                                                                             |
|             | NO     |             | 4.                                                              | Within/Near Hazardous Waste Site                                                                                            |
|             | YES    |             | 5.                                                              | Natural Diversity Data Base                                                                                                 |
|             | NO     |             | 6.                                                              | Airport CLUP Planning Area – ALUC#                                                                                          |
|             |        | $\boxtimes$ | 7.                                                              | Adjacent to State Forest/Park/Recreation Area.                                                                              |
|             |        | $\boxtimes$ | 8.                                                              | Adjacent to Equestrian/Hiking Trail.                                                                                        |
|             |        | $\boxtimes$ | 9.                                                              | Hazard/Landslides Map                                                                                                       |
|             |        | $\boxtimes$ | 10.                                                             | Require Water Efficient Landscape Plan.                                                                                     |
|             |        | $\boxtimes$ | 11.                                                             | Biological Resources/Natural Area Map.                                                                                      |
|             |        | $\boxtimes$ | 12.                                                             | Fire Hazard Severity Classification:    LRA    SRA-CDF# Except <1 acre                                                      |
|             |        | $\boxtimes$ | 13.                                                             | Soil Type(s)/Pygmy Soils.<br>Quinliven-Ferncreek complex                                                                    |
|             |        | $\boxtimes$ | 14.                                                             | Wild and Scenic River.                                                                                                      |
|             |        | $\boxtimes$ | 15.                                                             | Specific Plan Area.                                                                                                         |
|             |        | $\boxtimes$ | 16.                                                             | State Permitting Required/State Clearinghouse Review                                                                        |
|             |        | $\boxtimes$ | 17.                                                             | Oak Woodland Area                                                                                                           |
| <b>T</b> 7  |        | NT          |                                                                 | COASTAL ZONE                                                                                                                |
| Yes         | YES    | No          | 16.                                                             | Exclusion Map.                                                                                                              |
| С           | ritica | al          | 17.                                                             | Coastal Groundwater Study Zone.                                                                                             |
|             | NO     |             | 18.                                                             | Highly Scenic Area/Special Communities.                                                                                     |
|             |        | $\boxtimes$ | 19.                                                             | Land Capabilities/Natural Hazards Map.                                                                                      |
| $\boxtimes$ |        |             | 20.                                                             | Habitats/ESHA/Resources Map.<br>Creek on site. Biological Assessment has identified an ESHA within 100 feet of development. |
|             |        | $\square$   | 21.                                                             | Appealable Area/Original Jurisdiction Map.                                                                                  |
|             |        |             | 22.                                                             | Blayney-Dyett Map.                                                                                                          |
|             |        | $\boxtimes$ | 23.                                                             | Map 31: Gualala<br>Ocean Front Parcel (Blufftop Geology).                                                                   |
|             |        | $\boxtimes$ | 24.                                                             | Adjacent to beach/tidelands/submerged land/Public Trust Land.                                                               |
|             |        | $\square$   | 25.                                                             | Noyo Harbor/Albion Harbor.                                                                                                  |