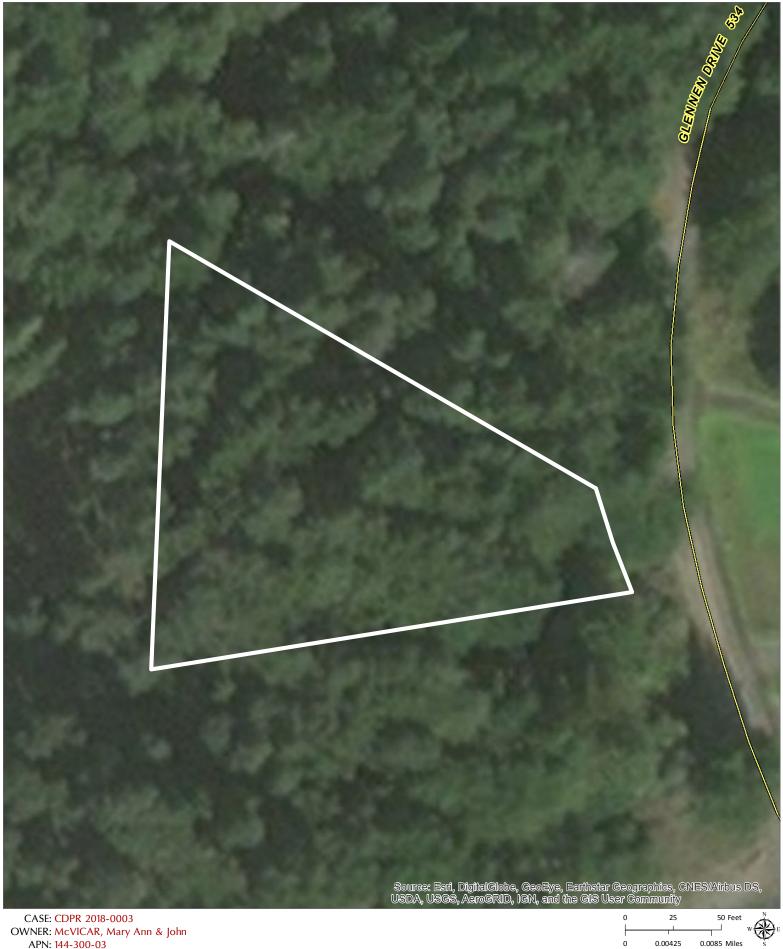

**REQUEST:** Coastal Development Permit Renewal of CDP\_2005-0067, which authorized the construction of a 2,271 sq. ft. single family residence with a detached 576 sq. ft. garage, installation of a driveway, septic system, and removal of 24± trees. The renewal will result in a new expiration date of May 25, 2019. **LOCATION:** In the Coastal Zone, 1.5± miles north of Gualala, on the west side of Glennen Drive (CR 534), 1,800± ft. northwest of its intersection with Hwy. 1, located at 36830 Glennen Drive, Gualala (APN: 144-300-03).

## **REPORT FOR:** Standard Coastal Development Permit Renewal

| OWNER:        | MCVICAR MARY ANN & JOHN D                                                                                                                                                                                                                                       |
|---------------|-----------------------------------------------------------------------------------------------------------------------------------------------------------------------------------------------------------------------------------------------------------------|
| APPLICANT:    | MCVICAR MARY ANN & JOHN D                                                                                                                                                                                                                                       |
| AGENT:        | PAUL STYSKAL                                                                                                                                                                                                                                                    |
| REQUEST:      | Coastal Development Permit Renewal of CDP 2005-0067, which authorized the construction of a 2,271 square foot single family residence with a detached 576 square foot garage, installation of a driveway, septic system, and removal of approximately 24 trees. |
|               | No changes to the original request. The renewal will result in a new expiration date of May 25, 2018.                                                                                                                                                           |
| LOCATION:     | In the Coastal Zone, approximately 1.5 miles north of Gualala, on the west side of Glennen Drive (CR 534), approximately 1,800 feet northwest of its intersection with Highway 1, at 36830 Glennen Drive (APN: 144-300-03).                                     |
| ACREAGE: 0.85 | acre                                                                                                                                                                                                                                                            |
| GENERAL PLAN  | I: Rural Residential 5(2) ZONING: Rural Residential 5 COASTAL ZONE: YES                                                                                                                                                                                         |
| EXISTING USES | : Undeveloped SUPERVISORIAL DISTRICT: 5                                                                                                                                                                                                                         |
| TOWNSHIP: 11  | N      RANGE: 15 W      SECTION: 21      USGS QUAD#: 70                                                                                                                                                                                                         |
|               |                                                                                                                                                                                                                                                                 |