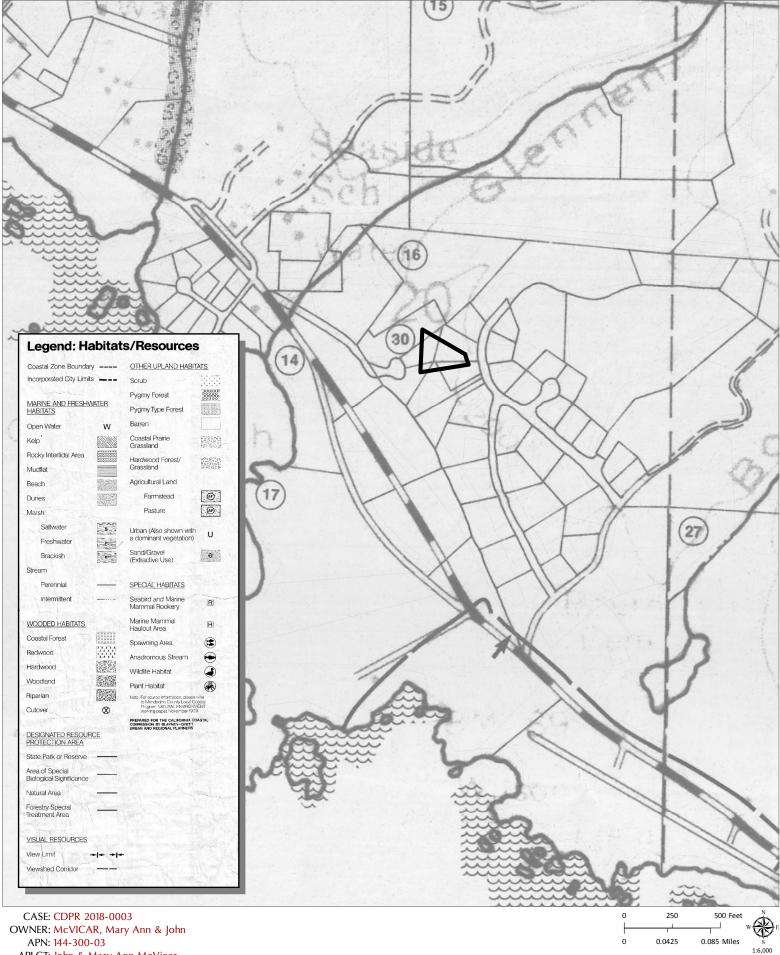

# **ENVIRONMENTAL DATA** (To be completed by Planner)

| <b>X</b> 7  |        | <b>N</b> T  |                                                                 | COUNTY WIDE                                                                                                                 |
|-------------|--------|-------------|-----------------------------------------------------------------|-----------------------------------------------------------------------------------------------------------------------------|
| Yes         | NO     | No          | 1.                                                              | Alquist-Priolo Earthquake Fault Zone – Geotechnical Report #GS                                                              |
|             | NO     |             | 2.                                                              | Floodplain/Floodway Map –Flood Hazard Development Permit #FP                                                                |
| NO / NO 3.  |        | 3.          | Within/Adjacent to Agriculture Preserve / Timberland Production |                                                                                                                             |
|             | NO     |             | 4.                                                              | Within/Near Hazardous Waste Site                                                                                            |
|             | YES    |             | 5.                                                              | Natural Diversity Data Base                                                                                                 |
|             | NO     |             | 6.                                                              | Airport CLUP Planning Area – ALUC#                                                                                          |
|             |        | $\boxtimes$ | 7.                                                              | Adjacent to State Forest/Park/Recreation Area.                                                                              |
|             |        | $\boxtimes$ | 8.                                                              | Adjacent to Equestrian/Hiking Trail.                                                                                        |
|             |        | $\boxtimes$ | 9.                                                              | Hazard/Landslides Map                                                                                                       |
|             |        | $\boxtimes$ | 10.                                                             | Require Water Efficient Landscape Plan.                                                                                     |
|             |        | $\boxtimes$ | 11.                                                             | Biological Resources/Natural Area Map.                                                                                      |
|             |        | $\boxtimes$ | 12.                                                             | Fire Hazard Severity Classification:    LRA    SRA-CDF# Except <1 acre                                                      |
|             |        | $\boxtimes$ | 13.                                                             | Soil Type(s)/Pygmy Soils.<br>Quinliven-Ferncreek complex                                                                    |
|             |        | $\boxtimes$ | 14.                                                             | Wild and Scenic River.                                                                                                      |
|             |        | $\boxtimes$ | 15.                                                             | Specific Plan Area.                                                                                                         |
|             |        | $\boxtimes$ | 16.                                                             | State Permitting Required/State Clearinghouse Review                                                                        |
|             |        | $\boxtimes$ | 17.                                                             | Oak Woodland Area                                                                                                           |
| <b>T</b> 7  |        | NT          |                                                                 | COASTAL ZONE                                                                                                                |
| Yes         | YES    | No          | 16.                                                             | Exclusion Map.                                                                                                              |
| С           | ritica | al          | 17.                                                             | Coastal Groundwater Study Zone.                                                                                             |
|             | NO     |             | 18.                                                             | Highly Scenic Area/Special Communities.                                                                                     |
|             |        | $\boxtimes$ | 19.                                                             | Land Capabilities/Natural Hazards Map.                                                                                      |
| $\boxtimes$ |        |             | 20.                                                             | Habitats/ESHA/Resources Map.<br>Creek on site. Biological Assessment has identified an ESHA within 100 feet of development. |
|             |        | $\square$   | 21.                                                             | Appealable Area/Original Jurisdiction Map.                                                                                  |
|             |        |             | 22.                                                             | Blayney-Dyett Map.                                                                                                          |
|             |        | $\boxtimes$ | 23.                                                             | Map 31: Gualala<br>Ocean Front Parcel (Blufftop Geology).                                                                   |
|             |        | $\boxtimes$ | 24.                                                             | Adjacent to beach/tidelands/submerged land/Public Trust Land.                                                               |
|             |        | $\square$   | 25.                                                             | Noyo Harbor/Albion Harbor.                                                                                                  |