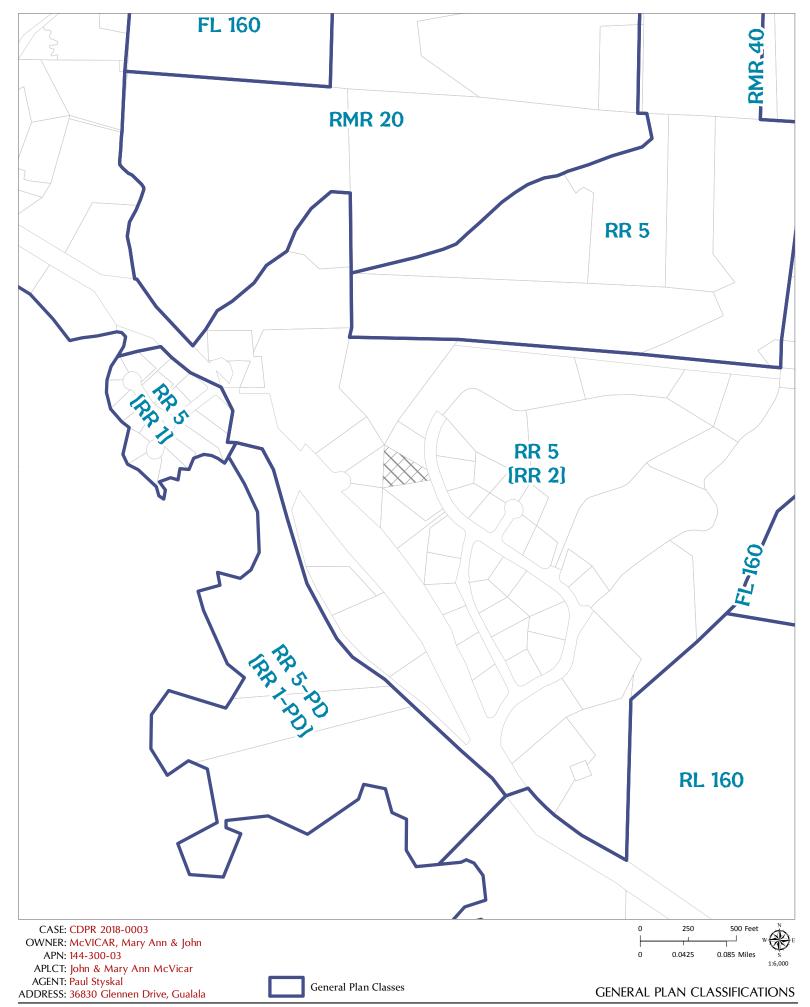

## **REPORT FOR:** Standard Coastal Development Permit Renewal

| OWNER:        | MCVICAR MARY ANN & JOHN D                                                                                                                                                                                                                                       |
|---------------|-----------------------------------------------------------------------------------------------------------------------------------------------------------------------------------------------------------------------------------------------------------------|
| APPLICANT:    | MCVICAR MARY ANN & JOHN D                                                                                                                                                                                                                                       |
| AGENT:        | PAUL STYSKAL                                                                                                                                                                                                                                                    |
| REQUEST:      | Coastal Development Permit Renewal of CDP 2005-0067, which authorized the construction of a 2,271 square foot single family residence with a detached 576 square foot garage, installation of a driveway, septic system, and removal of approximately 24 trees. |
|               | No changes to the original request. The renewal will result in a new expiration date of May 25, 2018.                                                                                                                                                           |
| LOCATION:     | In the Coastal Zone, approximately 1.5 miles north of Gualala, on the west side of Glennen Drive (CR 534), approximately 1,800 feet northwest of its intersection with Highway 1, at 36830 Glennen Drive (APN: 144-300-03).                                     |
| ACREAGE: 0.85 | acre                                                                                                                                                                                                                                                            |
| GENERAL PLAN  | I: Rural Residential 5(2) ZONING: Rural Residential 5 COASTAL ZONE: YES                                                                                                                                                                                         |
| EXISTING USES | : Undeveloped SUPERVISORIAL DISTRICT: 5                                                                                                                                                                                                                         |
| TOWNSHIP: 11  | N      RANGE: 15 W      SECTION: 21      USGS QUAD#: 70                                                                                                                                                                                                         |
|               |                                                                                                                                                                                                                                                                 |

## **RELATED CASES IN VICINITY:**

|        | ADJACENT<br>GENERAL PLAN | ADJACENT<br>ZONING  | ADJACENT<br>LOT SIZES | ADJACENT<br>USES          |
|--------|--------------------------|---------------------|-----------------------|---------------------------|
| NORTH: | Rural Residential 5(2)   | Rural Residential 5 | 0.65 acre             | Vacant                    |
| EAST:  | Rural Residential 5(2)   | Rural Residential 5 | 0.61 acre             | Single Family Residential |
| SOUTH: | Rural Residential 5(2)   | Rural Residential 5 | 0.8 acre              | Vacant                    |
| WEST:  | Rural Residential 5(2)   | Rural Residential 5 | 0.61 acre             | Single Family Residential |