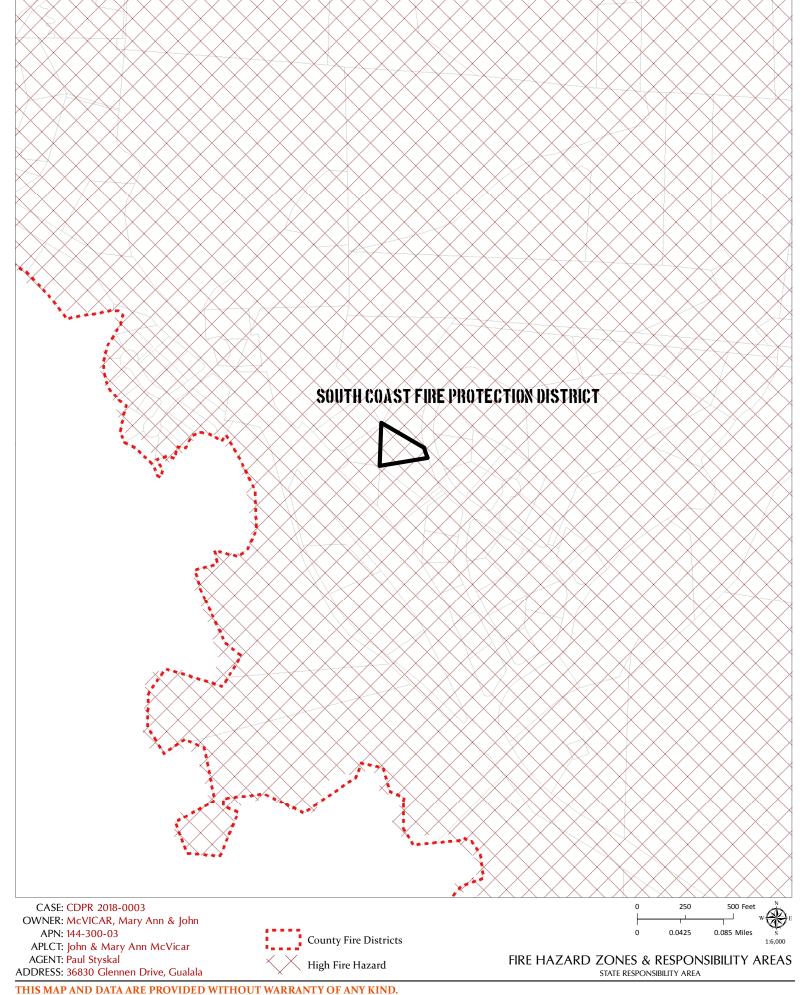

# **ENVIRONMENTAL DATA** (To be completed by Planner)

| <b>X</b> 7  |        | <b>N</b> T  |                                                                 | COUNTY WIDE                                                                                                                 |
|-------------|--------|-------------|-----------------------------------------------------------------|-----------------------------------------------------------------------------------------------------------------------------|
| Yes         | NO     | No          | 1.                                                              | Alquist-Priolo Earthquake Fault Zone – Geotechnical Report #GS                                                              |
|             | NO     |             | 2.                                                              | Floodplain/Floodway Map –Flood Hazard Development Permit #FP                                                                |
| NO / NO 3.  |        | 3.          | Within/Adjacent to Agriculture Preserve / Timberland Production |                                                                                                                             |
|             | NO     |             | 4.                                                              | Within/Near Hazardous Waste Site                                                                                            |
|             | YES    |             | 5.                                                              | Natural Diversity Data Base                                                                                                 |
|             | NO     |             | 6.                                                              | Airport CLUP Planning Area – ALUC#                                                                                          |
|             |        | $\boxtimes$ | 7.                                                              | Adjacent to State Forest/Park/Recreation Area.                                                                              |
|             |        | $\boxtimes$ | 8.                                                              | Adjacent to Equestrian/Hiking Trail.                                                                                        |
|             |        | $\boxtimes$ | 9.                                                              | Hazard/Landslides Map                                                                                                       |
|             |        | $\boxtimes$ | 10.                                                             | Require Water Efficient Landscape Plan.                                                                                     |
|             |        | $\boxtimes$ | 11.                                                             | Biological Resources/Natural Area Map.                                                                                      |
|             |        | $\boxtimes$ | 12.                                                             | Fire Hazard Severity Classification:    LRA    SRA-CDF# Except <1 acre                                                      |
|             |        | $\boxtimes$ | 13.                                                             | Soil Type(s)/Pygmy Soils.<br>Quinliven-Ferncreek complex                                                                    |
|             |        | $\boxtimes$ | 14.                                                             | Wild and Scenic River.                                                                                                      |
|             |        | $\boxtimes$ | 15.                                                             | Specific Plan Area.                                                                                                         |
|             |        | $\boxtimes$ | 16.                                                             | State Permitting Required/State Clearinghouse Review                                                                        |
|             |        | $\boxtimes$ | 17.                                                             | Oak Woodland Area                                                                                                           |
| <b>T</b> 7  |        | NT          |                                                                 | COASTAL ZONE                                                                                                                |
| Yes         | YES    | No          | 16.                                                             | Exclusion Map.                                                                                                              |
| С           | ritica | al          | 17.                                                             | Coastal Groundwater Study Zone.                                                                                             |
|             | NO     |             | 18.                                                             | Highly Scenic Area/Special Communities.                                                                                     |
|             |        | $\boxtimes$ | 19.                                                             | Land Capabilities/Natural Hazards Map.                                                                                      |
| $\boxtimes$ |        |             | 20.                                                             | Habitats/ESHA/Resources Map.<br>Creek on site. Biological Assessment has identified an ESHA within 100 feet of development. |
|             |        | $\square$   | 21.                                                             | Appealable Area/Original Jurisdiction Map.                                                                                  |
|             |        |             | 22.                                                             | Blayney-Dyett Map.                                                                                                          |
|             |        | $\boxtimes$ | 23.                                                             | Map 31: Gualala<br>Ocean Front Parcel (Blufftop Geology).                                                                   |
|             |        | $\boxtimes$ | 24.                                                             | Adjacent to beach/tidelands/submerged land/Public Trust Land.                                                               |
|             |        | $\square$   | 25.                                                             | Noyo Harbor/Albion Harbor.                                                                                                  |