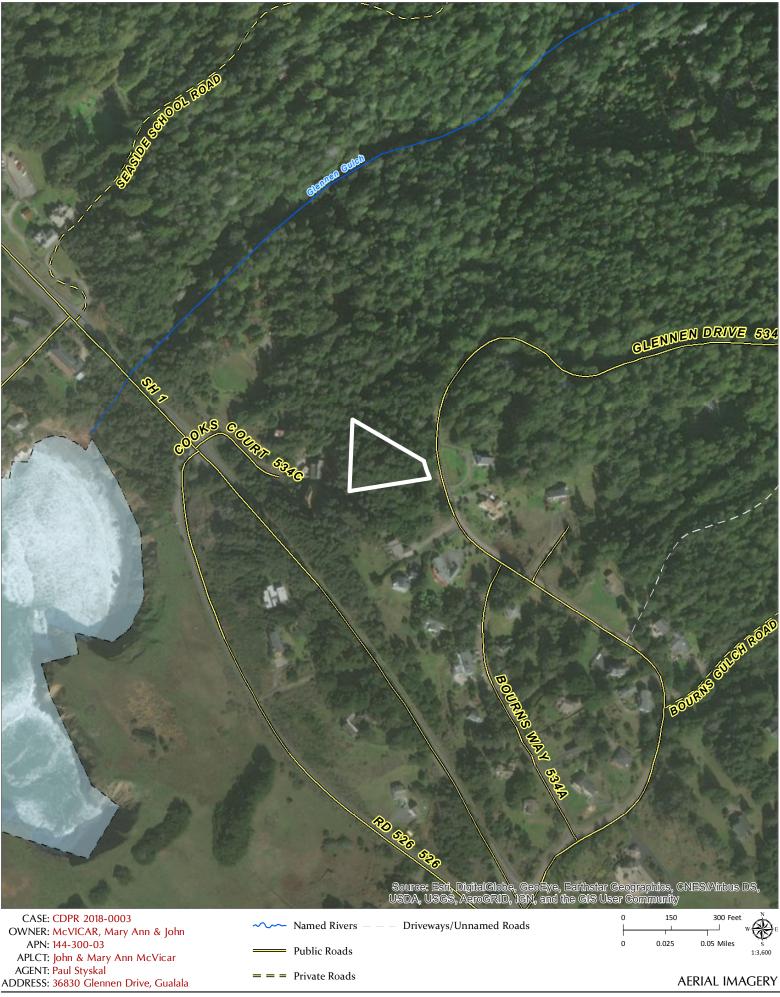

**REQUEST:** Coastal Development Permit Renewal of CDP\_2005-0067, which authorized the construction of a 2,271 sq. ft. single family residence with a detached 576 sq. ft. garage, installation of a driveway, septic system, and removal of 24± trees. The renewal will result in a new expiration date of May 25, 2019. **LOCATION:** In the Coastal Zone, 1.5± miles north of Gualala, on the west side of Glennen Drive (CR 534), 1,800± ft. northwest of its intersection with Hwy. 1, located at 36830 Glennen Drive, Gualala (APN: 144-300-03).

## **REPORT FOR:** Standard Coastal Development Permit Renewal

| OWNER:        | MCVICAR MARY ANN & JOHN D                                                                                                                                                                                                                                       |
|---------------|-----------------------------------------------------------------------------------------------------------------------------------------------------------------------------------------------------------------------------------------------------------------|
| APPLICANT:    | MCVICAR MARY ANN & JOHN D                                                                                                                                                                                                                                       |
| AGENT:        | PAUL STYSKAL                                                                                                                                                                                                                                                    |
| REQUEST:      | Coastal Development Permit Renewal of CDP 2005-0067, which authorized the construction of a 2,271 square foot single family residence with a detached 576 square foot garage, installation of a driveway, septic system, and removal of approximately 24 trees. |
|               | No changes to the original request. The renewal will result in a new expiration date of May 25, 2018.                                                                                                                                                           |
| LOCATION:     | In the Coastal Zone, approximately 1.5 miles north of Gualala, on the west side of Glennen Drive (CR 534), approximately 1,800 feet northwest of its intersection with Highway 1, at 36830 Glennen Drive (APN: 144-300-03).                                     |
| ACREAGE: 0.85 | acre                                                                                                                                                                                                                                                            |
| GENERAL PLAN  | I: Rural Residential 5(2) ZONING: Rural Residential 5 COASTAL ZONE: YES                                                                                                                                                                                         |
| EXISTING USES | : Undeveloped SUPERVISORIAL DISTRICT: 5                                                                                                                                                                                                                         |
| TOWNSHIP: 11  | N      RANGE: 15 W      SECTION: 21      USGS QUAD#: 70                                                                                                                                                                                                         |
|               |                                                                                                                                                                                                                                                                 |

## **RELATED CASES IN VICINITY:**

|        | ADJACENT<br>GENERAL PLAN | ADJACENT<br>ZONING  | ADJACENT<br>LOT SIZES | ADJACENT<br>USES          |
|--------|--------------------------|---------------------|-----------------------|---------------------------|
| NORTH: | Rural Residential 5(2)   | Rural Residential 5 | 0.65 acre             | Vacant                    |
| EAST:  | Rural Residential 5(2)   | Rural Residential 5 | 0.61 acre             | Single Family Residential |
| SOUTH: | Rural Residential 5(2)   | Rural Residential 5 | 0.8 acre              | Vacant                    |
| WEST:  | Rural Residential 5(2)   | Rural Residential 5 | 0.61 acre             | Single Family Residential |