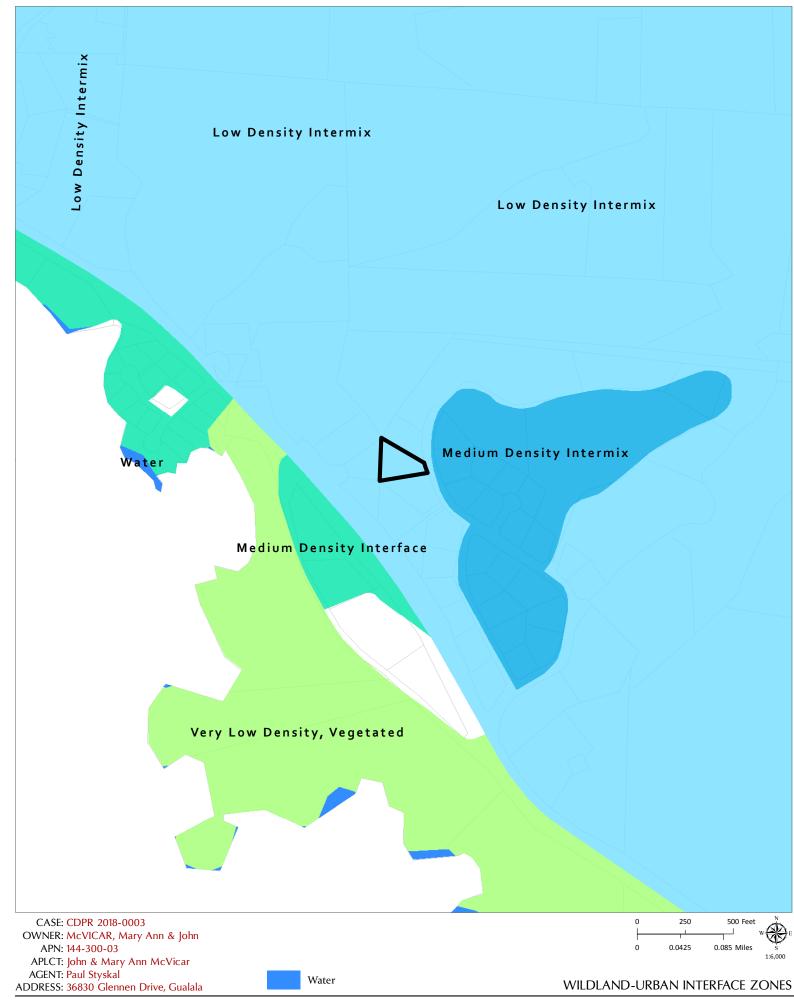

# **ENVIRONMENTAL DATA** (To be completed by Planner)

| <b>X</b> 7  |        | <b>N</b> T  |                                                                 | COUNTY WIDE                                                                                                                 |
|-------------|--------|-------------|-----------------------------------------------------------------|-----------------------------------------------------------------------------------------------------------------------------|
| Yes         | NO     | No          | 1.                                                              | Alquist-Priolo Earthquake Fault Zone – Geotechnical Report #GS                                                              |
|             | NO     |             | 2.                                                              | Floodplain/Floodway Map –Flood Hazard Development Permit #FP                                                                |
| NO / NO 3.  |        | 3.          | Within/Adjacent to Agriculture Preserve / Timberland Production |                                                                                                                             |
|             | NO     |             | 4.                                                              | Within/Near Hazardous Waste Site                                                                                            |
|             | YES    |             | 5.                                                              | Natural Diversity Data Base                                                                                                 |
|             | NO     |             | 6.                                                              | Airport CLUP Planning Area – ALUC#                                                                                          |
|             |        | $\boxtimes$ | 7.                                                              | Adjacent to State Forest/Park/Recreation Area.                                                                              |
|             |        | $\boxtimes$ | 8.                                                              | Adjacent to Equestrian/Hiking Trail.                                                                                        |
|             |        | $\boxtimes$ | 9.                                                              | Hazard/Landslides Map                                                                                                       |
|             |        | $\boxtimes$ | 10.                                                             | Require Water Efficient Landscape Plan.                                                                                     |
|             |        | $\boxtimes$ | 11.                                                             | Biological Resources/Natural Area Map.                                                                                      |
|             |        | $\boxtimes$ | 12.                                                             | Fire Hazard Severity Classification:    LRA    SRA-CDF# Except <1 acre                                                      |
|             |        | $\boxtimes$ | 13.                                                             | Soil Type(s)/Pygmy Soils.<br>Quinliven-Ferncreek complex                                                                    |
|             |        | $\boxtimes$ | 14.                                                             | Wild and Scenic River.                                                                                                      |
|             |        | $\boxtimes$ | 15.                                                             | Specific Plan Area.                                                                                                         |
|             |        | $\boxtimes$ | 16.                                                             | State Permitting Required/State Clearinghouse Review                                                                        |
|             |        | $\boxtimes$ | 17.                                                             | Oak Woodland Area                                                                                                           |
| <b>T</b> 7  |        | NT          |                                                                 | COASTAL ZONE                                                                                                                |
| Yes         | YES    | No          | 16.                                                             | Exclusion Map.                                                                                                              |
| С           | ritica | al          | 17.                                                             | Coastal Groundwater Study Zone.                                                                                             |
|             | NO     |             | 18.                                                             | Highly Scenic Area/Special Communities.                                                                                     |
|             |        | $\boxtimes$ | 19.                                                             | Land Capabilities/Natural Hazards Map.                                                                                      |
| $\boxtimes$ |        |             | 20.                                                             | Habitats/ESHA/Resources Map.<br>Creek on site. Biological Assessment has identified an ESHA within 100 feet of development. |
|             |        | $\square$   | 21.                                                             | Appealable Area/Original Jurisdiction Map.                                                                                  |
|             |        |             | 22.                                                             | Blayney-Dyett Map.                                                                                                          |
|             |        | $\boxtimes$ | 23.                                                             | Map 31: Gualala<br>Ocean Front Parcel (Blufftop Geology).                                                                   |
|             |        | $\boxtimes$ | 24.                                                             | Adjacent to beach/tidelands/submerged land/Public Trust Land.                                                               |
|             |        | $\square$   | 25.                                                             | Noyo Harbor/Albion Harbor.                                                                                                  |