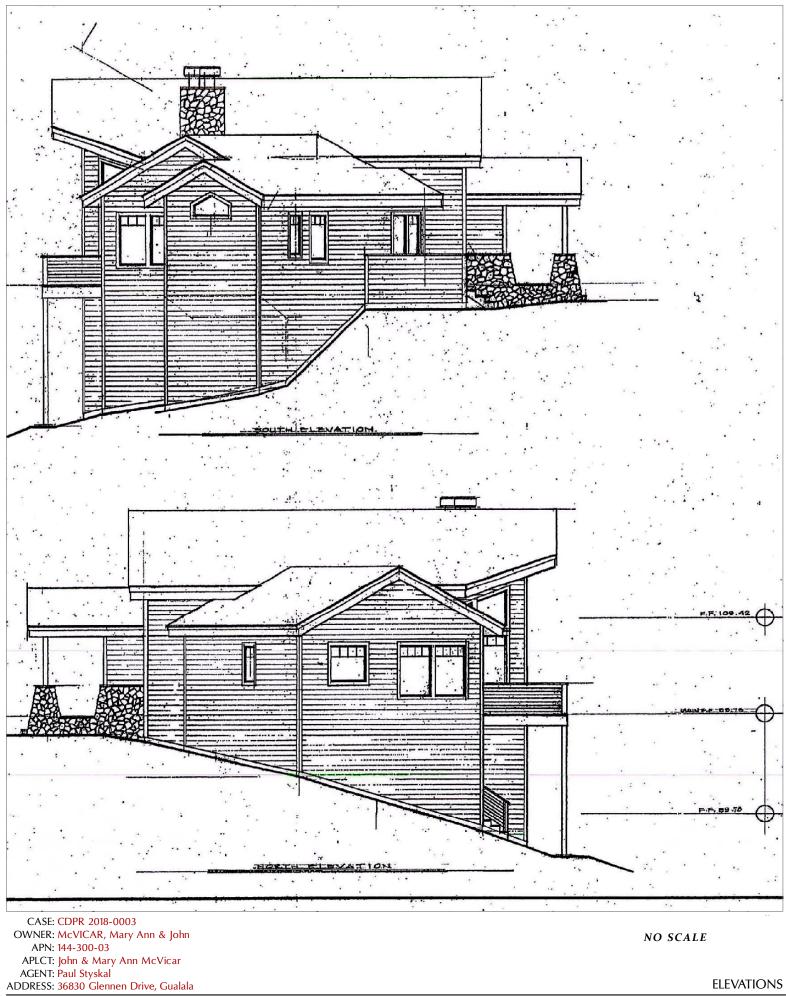

**REQUEST:** Coastal Development Permit Renewal of CDP\_2005-0067, which authorized the construction of a 2,271 sq. ft. single family residence with a detached 576 sq. ft. garage, installation of a driveway, septic system, and removal of 24± trees. The renewal will result in a new expiration date of May 25, 2019. **LOCATION:** In the Coastal Zone, 1.5± miles north of Gualala, on the west side of Glennen Drive (CR 534), 1,800± ft. northwest of its intersection with Hwy. 1, located at 36830 Glennen Drive, Gualala (APN: 144-300-03).

## **REPORT FOR:** Standard Coastal Development Permit Renewal

| OWNER:        | MCVICAR MARY ANN & JOHN D                                                                                                                                                                                                                                       |
|---------------|-----------------------------------------------------------------------------------------------------------------------------------------------------------------------------------------------------------------------------------------------------------------|
| APPLICANT:    | MCVICAR MARY ANN & JOHN D                                                                                                                                                                                                                                       |
| AGENT:        | PAUL STYSKAL                                                                                                                                                                                                                                                    |
| REQUEST:      | Coastal Development Permit Renewal of CDP 2005-0067, which authorized the construction of a 2,271 square foot single family residence with a detached 576 square foot garage, installation of a driveway, septic system, and removal of approximately 24 trees. |
|               | No changes to the original request. The renewal will result in a new expiration date of May 25, 2018.                                                                                                                                                           |
| LOCATION:     | In the Coastal Zone, approximately 1.5 miles north of Gualala, on the west side of Glennen Drive (CR 534), approximately 1,800 feet northwest of its intersection with Highway 1, at 36830 Glennen Drive (APN: 144-300-03).                                     |
| ACREAGE: 0.85 | acre                                                                                                                                                                                                                                                            |
| GENERAL PLAN  | I: Rural Residential 5(2) ZONING: Rural Residential 5 COASTAL ZONE: YES                                                                                                                                                                                         |
| EXISTING USES | : Undeveloped SUPERVISORIAL DISTRICT: 5                                                                                                                                                                                                                         |
| TOWNSHIP: 11  | N      RANGE: 15 W      SECTION: 21      USGS QUAD#: 70                                                                                                                                                                                                         |
|               |                                                                                                                                                                                                                                                                 |