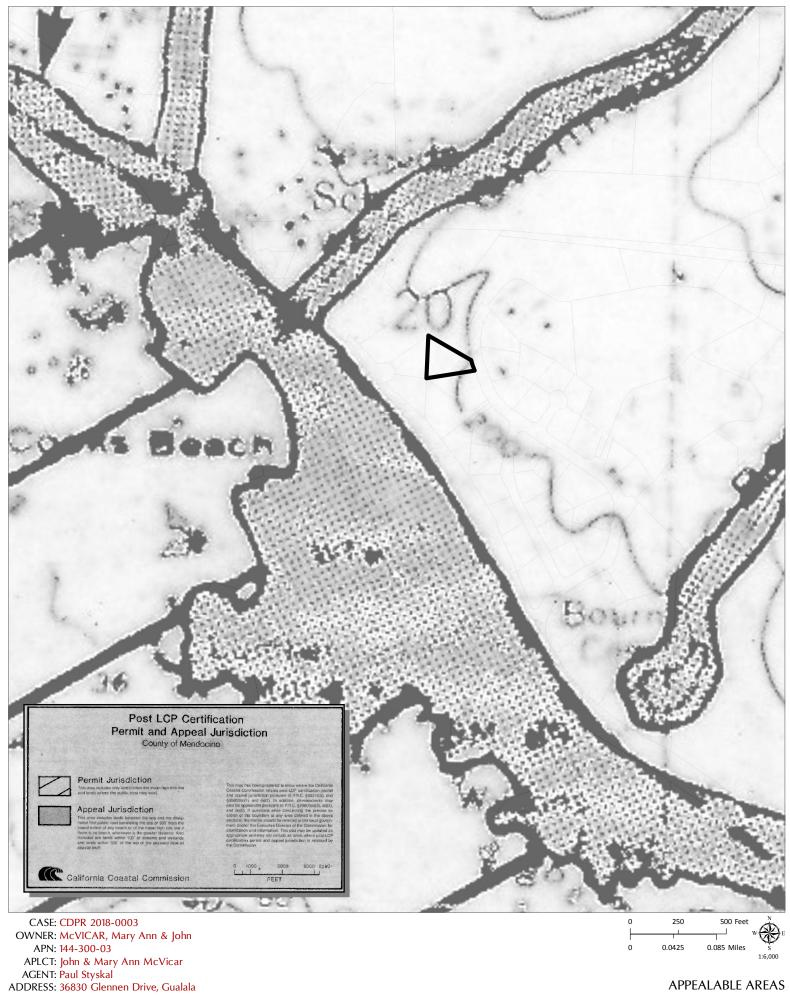

**REQUEST:** Coastal Development Permit Renewal of CDP\_2005-0067, which authorized the construction of a 2,271 sq. ft. single family residence with a detached 576 sq. ft. garage, installation of a driveway, septic system, and removal of 24± trees. The renewal will result in a new expiration date of May 25, 2019. **LOCATION:** In the Coastal Zone, 1.5± miles north of Gualala, on the west side of Glennen Drive (CR 534), 1,800± ft. northwest of its intersection with Hwy. 1, located at 36830 Glennen Drive, Gualala (APN: 144-300-03).

## **REPORT FOR:** Standard Coastal Development Permit Renewal

| OWNER:        | MCVICAR MARY ANN & JOHN D                                                                                                                                                                                                                                       |
|---------------|-----------------------------------------------------------------------------------------------------------------------------------------------------------------------------------------------------------------------------------------------------------------|
| APPLICANT:    | MCVICAR MARY ANN & JOHN D                                                                                                                                                                                                                                       |
| AGENT:        | PAUL STYSKAL                                                                                                                                                                                                                                                    |
| REQUEST:      | Coastal Development Permit Renewal of CDP 2005-0067, which authorized the construction of a 2,271 square foot single family residence with a detached 576 square foot garage, installation of a driveway, septic system, and removal of approximately 24 trees. |
|               | No changes to the original request. The renewal will result in a new expiration date of May 25, 2018.                                                                                                                                                           |
| LOCATION:     | In the Coastal Zone, approximately 1.5 miles north of Gualala, on the west side of Glennen Drive (CR 534), approximately 1,800 feet northwest of its intersection with Highway 1, at 36830 Glennen Drive (APN: 144-300-03).                                     |
| ACREAGE: 0.85 | acre                                                                                                                                                                                                                                                            |
| GENERAL PLAN  | I: Rural Residential 5(2) ZONING: Rural Residential 5 COASTAL ZONE: YES                                                                                                                                                                                         |
| EXISTING USES | : Undeveloped SUPERVISORIAL DISTRICT: 5                                                                                                                                                                                                                         |
| TOWNSHIP: 11  | N      RANGE: 15 W      SECTION: 21      USGS QUAD#: 70                                                                                                                                                                                                         |
|               |                                                                                                                                                                                                                                                                 |