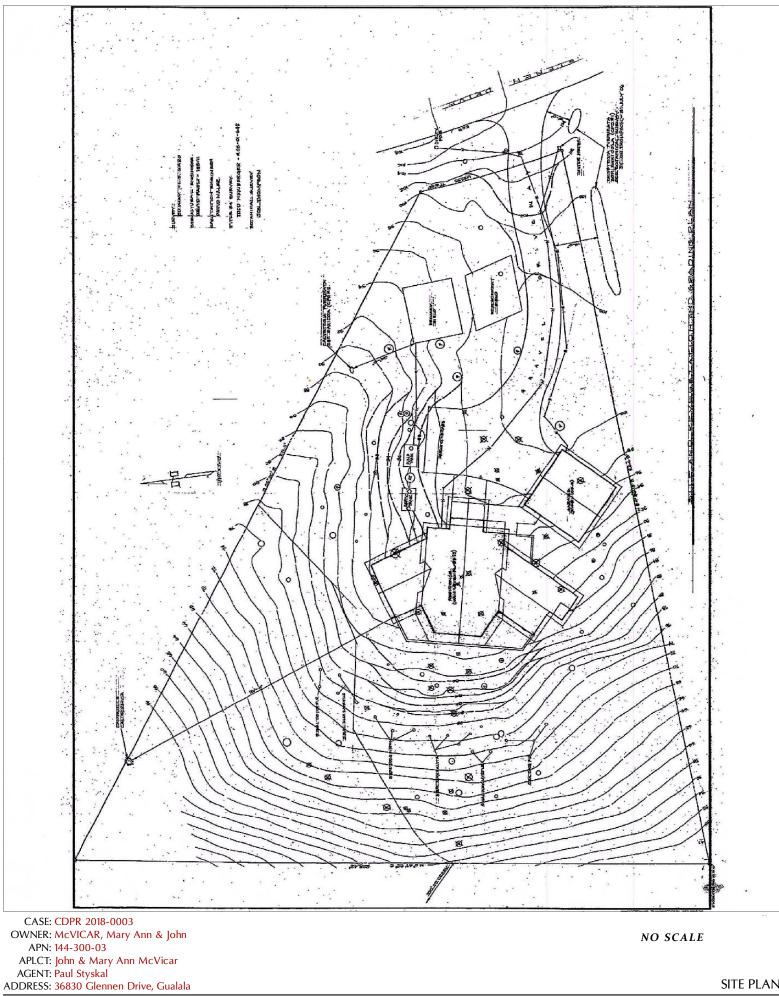

**REQUEST:** Coastal Development Permit Renewal of CDP\_2005-0067, which authorized the construction of a 2,271 sq. ft. single family residence with a detached 576 sq. ft. garage, installation of a driveway, septic system, and removal of 24± trees. The renewal will result in a new expiration date of May 25, 2019. **LOCATION:** In the Coastal Zone, 1.5± miles north of Gualala, on the west side of Glennen Drive (CR 534), 1,800± ft. northwest of its intersection with Hwy. 1, located at 36830 Glennen Drive, Gualala (APN: 144-300-03).

## **REPORT FOR:** Standard Coastal Development Permit Renewal

| OWNER:        | MCVICAR MARY ANN & JOHN D                                                                                                                                                                                                                                       |
|---------------|-----------------------------------------------------------------------------------------------------------------------------------------------------------------------------------------------------------------------------------------------------------------|
| APPLICANT:    | MCVICAR MARY ANN & JOHN D                                                                                                                                                                                                                                       |
| AGENT:        | PAUL STYSKAL                                                                                                                                                                                                                                                    |
| REQUEST:      | Coastal Development Permit Renewal of CDP 2005-0067, which authorized the construction of a 2,271 square foot single family residence with a detached 576 square foot garage, installation of a driveway, septic system, and removal of approximately 24 trees. |
|               | No changes to the original request. The renewal will result in a new expiration date of May 25, 2018.                                                                                                                                                           |
| LOCATION:     | In the Coastal Zone, approximately 1.5 miles north of Gualala, on the west side of Glennen Drive (CR 534), approximately 1,800 feet northwest of its intersection with Highway 1, at 36830 Glennen Drive (APN: 144-300-03).                                     |
| ACREAGE: 0.85 | acre                                                                                                                                                                                                                                                            |
| GENERAL PLAN  | I: Rural Residential 5(2) ZONING: Rural Residential 5 COASTAL ZONE: YES                                                                                                                                                                                         |
| EXISTING USES | : Undeveloped SUPERVISORIAL DISTRICT: 5                                                                                                                                                                                                                         |
| TOWNSHIP: 11  | N      RANGE: 15 W      SECTION: 21      USGS QUAD#: 70                                                                                                                                                                                                         |
|               |                                                                                                                                                                                                                                                                 |

**RELATED CASES ON SITE:** ST#23723, Septic permit for subject parcel. CDP 2005-0067, subject coastal development permit being renewed.