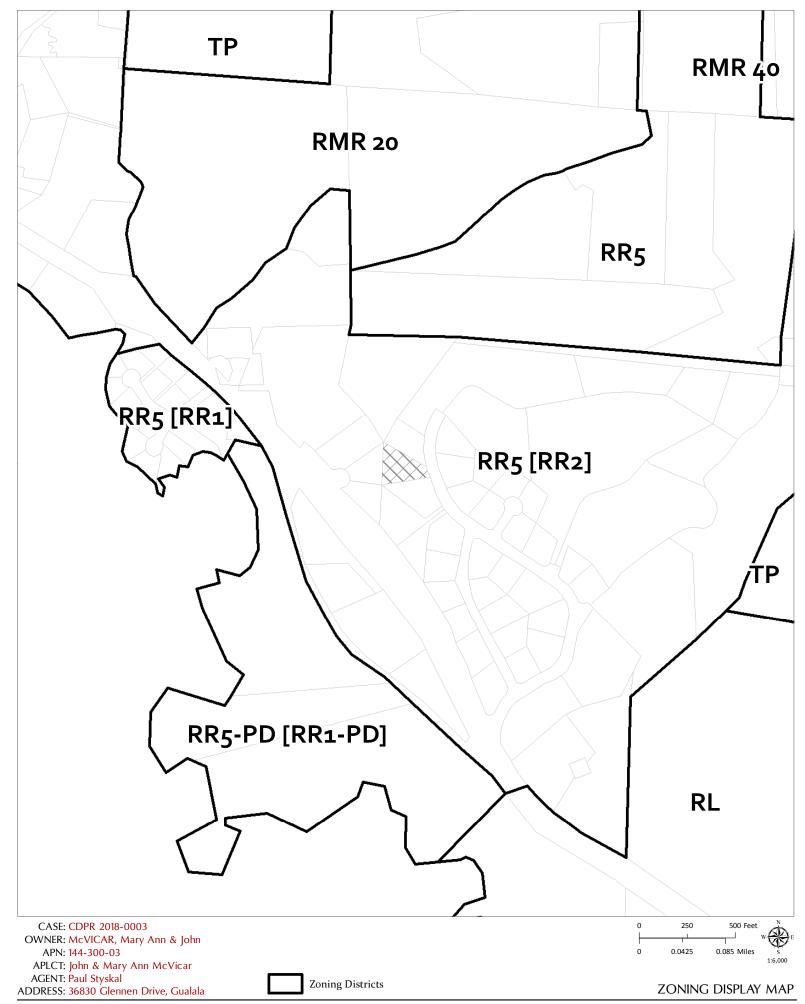

## **REPORT FOR:** Standard Coastal Development Permit Renewal

| OWNER:        | MCVICAR MARY ANN & JOHN D                                                                                                                                                                                                                                       |
|---------------|-----------------------------------------------------------------------------------------------------------------------------------------------------------------------------------------------------------------------------------------------------------------|
| APPLICANT:    | MCVICAR MARY ANN & JOHN D                                                                                                                                                                                                                                       |
| AGENT:        | PAUL STYSKAL                                                                                                                                                                                                                                                    |
| REQUEST:      | Coastal Development Permit Renewal of CDP 2005-0067, which authorized the construction of a 2,271 square foot single family residence with a detached 576 square foot garage, installation of a driveway, septic system, and removal of approximately 24 trees. |
|               | No changes to the original request. The renewal will result in a new expiration date of May 25, 2018.                                                                                                                                                           |
| LOCATION:     | In the Coastal Zone, approximately 1.5 miles north of Gualala, on the west side of Glennen Drive (CR 534), approximately 1,800 feet northwest of its intersection with Highway 1, at 36830 Glennen Drive (APN: 144-300-03).                                     |
| ACREAGE: 0.85 | acre                                                                                                                                                                                                                                                            |
| GENERAL PLAN  | I: Rural Residential 5(2) ZONING: Rural Residential 5 COASTAL ZONE: YES                                                                                                                                                                                         |
| EXISTING USES | : Undeveloped SUPERVISORIAL DISTRICT: 5                                                                                                                                                                                                                         |
| TOWNSHIP: 11  | N      RANGE: 15 W      SECTION: 21      USGS QUAD#: 70                                                                                                                                                                                                         |
|               |                                                                                                                                                                                                                                                                 |

## **RELATED CASES IN VICINITY:**

|        | ADJACENT<br>GENERAL PLAN | ADJACENT<br>ZONING  | ADJACENT<br>LOT SIZES | ADJACENT<br>USES          |
|--------|--------------------------|---------------------|-----------------------|---------------------------|
| NORTH: | Rural Residential 5(2)   | Rural Residential 5 | 0.65 acre             | Vacant                    |
| EAST:  | Rural Residential 5(2)   | Rural Residential 5 | 0.61 acre             | Single Family Residential |
| SOUTH: | Rural Residential 5(2)   | Rural Residential 5 | 0.8 acre              | Vacant                    |
| WEST:  | Rural Residential 5(2)   | Rural Residential 5 | 0.61 acre             | Single Family Residential |