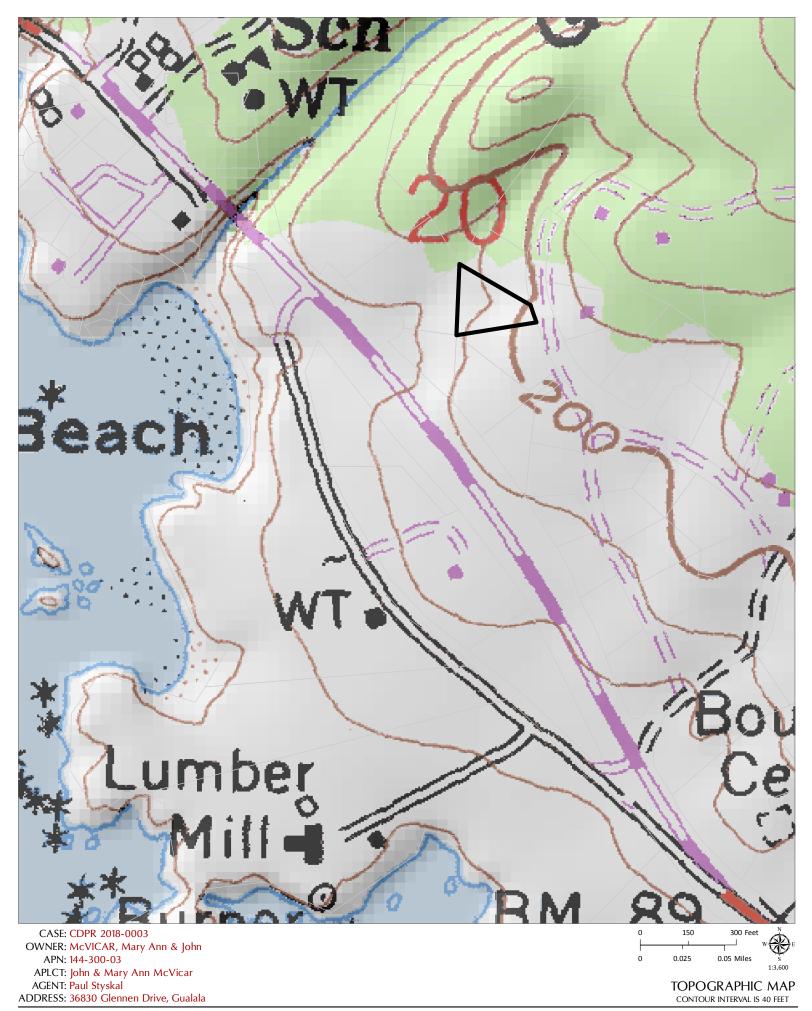

**REQUEST:** Coastal Development Permit Renewal of CDP\_2005-0067, which authorized the construction of a 2,271 sq. ft. single family residence with a detached 576 sq. ft. garage, installation of a driveway, septic system, and removal of 24± trees. The renewal will result in a new expiration date of May 25, 2019. **LOCATION:** In the Coastal Zone, 1.5± miles north of Gualala, on the west side of Glennen Drive (CR 534), 1,800± ft. northwest of its intersection with Hwy. 1, located at 36830 Glennen Drive, Gualala (APN: 144-300-03).

## **REPORT FOR:** Standard Coastal Development Permit Renewal

| OWNER:        | MCVICAR MARY ANN & JOHN D                                                                                                                                                                                                                                       |
|---------------|-----------------------------------------------------------------------------------------------------------------------------------------------------------------------------------------------------------------------------------------------------------------|
| APPLICANT:    | MCVICAR MARY ANN & JOHN D                                                                                                                                                                                                                                       |
| AGENT:        | PAUL STYSKAL                                                                                                                                                                                                                                                    |
| REQUEST:      | Coastal Development Permit Renewal of CDP 2005-0067, which authorized the construction of a 2,271 square foot single family residence with a detached 576 square foot garage, installation of a driveway, septic system, and removal of approximately 24 trees. |
|               | No changes to the original request. The renewal will result in a new expiration date of May 25, 2018.                                                                                                                                                           |
| LOCATION:     | In the Coastal Zone, approximately 1.5 miles north of Gualala, on the west side of Glennen Drive (CR 534), approximately 1,800 feet northwest of its intersection with Highway 1, at 36830 Glennen Drive (APN: 144-300-03).                                     |
| ACREAGE: 0.85 | acre                                                                                                                                                                                                                                                            |
| GENERAL PLAN  | I: Rural Residential 5(2) ZONING: Rural Residential 5 COASTAL ZONE: YES                                                                                                                                                                                         |
| EXISTING USES | : Undeveloped SUPERVISORIAL DISTRICT: 5                                                                                                                                                                                                                         |
| TOWNSHIP: 11  | N      RANGE: 15 W      SECTION: 21      USGS QUAD#: 70                                                                                                                                                                                                         |
|               |                                                                                                                                                                                                                                                                 |

# **ENVIRONMENTAL DATA** (To be completed by Planner)

| <b>X</b> 7  |        | <b>N</b> T  |                                                                 | COUNTY WIDE                                                                                                                 |
|-------------|--------|-------------|-----------------------------------------------------------------|-----------------------------------------------------------------------------------------------------------------------------|
| Yes         | NO     | No          | 1.                                                              | Alquist-Priolo Earthquake Fault Zone – Geotechnical Report #GS                                                              |
|             | NO     |             | 2.                                                              | Floodplain/Floodway Map –Flood Hazard Development Permit #FP                                                                |
| NO / NO 3.  |        | 3.          | Within/Adjacent to Agriculture Preserve / Timberland Production |                                                                                                                             |
|             | NO     |             | 4.                                                              | Within/Near Hazardous Waste Site                                                                                            |
|             | YES    |             | 5.                                                              | Natural Diversity Data Base                                                                                                 |
|             | NO     |             | 6.                                                              | Airport CLUP Planning Area – ALUC#                                                                                          |
|             |        | $\boxtimes$ | 7.                                                              | Adjacent to State Forest/Park/Recreation Area.                                                                              |
|             |        | $\boxtimes$ | 8.                                                              | Adjacent to Equestrian/Hiking Trail.                                                                                        |
|             |        | $\boxtimes$ | 9.                                                              | Hazard/Landslides Map                                                                                                       |
|             |        | $\boxtimes$ | 10.                                                             | Require Water Efficient Landscape Plan.                                                                                     |
|             |        | $\boxtimes$ | 11.                                                             | Biological Resources/Natural Area Map.                                                                                      |
|             |        | $\boxtimes$ | 12.                                                             | Fire Hazard Severity Classification:    LRA    SRA-CDF# Except <1 acre                                                      |
|             |        | $\boxtimes$ | 13.                                                             | Soil Type(s)/Pygmy Soils.<br>Quinliven-Ferncreek complex                                                                    |
|             |        | $\boxtimes$ | 14.                                                             | Wild and Scenic River.                                                                                                      |
|             |        | $\boxtimes$ | 15.                                                             | Specific Plan Area.                                                                                                         |
|             |        | $\boxtimes$ | 16.                                                             | State Permitting Required/State Clearinghouse Review                                                                        |
|             |        | $\boxtimes$ | 17.                                                             | Oak Woodland Area                                                                                                           |
| <b>T</b> 7  |        | NT          |                                                                 | COASTAL ZONE                                                                                                                |
| Yes         | YES    | No          | 16.                                                             | Exclusion Map.                                                                                                              |
| С           | ritica | al          | 17.                                                             | Coastal Groundwater Study Zone.                                                                                             |
|             | NO     |             | 18.                                                             | Highly Scenic Area/Special Communities.                                                                                     |
|             |        | $\boxtimes$ | 19.                                                             | Land Capabilities/Natural Hazards Map.                                                                                      |
| $\boxtimes$ |        |             | 20.                                                             | Habitats/ESHA/Resources Map.<br>Creek on site. Biological Assessment has identified an ESHA within 100 feet of development. |
|             |        | $\square$   | 21.                                                             | Appealable Area/Original Jurisdiction Map.                                                                                  |
|             |        |             | 22.                                                             | Blayney-Dyett Map.                                                                                                          |
|             |        | $\boxtimes$ | 23.                                                             | Map 31: Gualala<br>Ocean Front Parcel (Blufftop Geology).                                                                   |
|             |        | $\boxtimes$ | 24.                                                             | Adjacent to beach/tidelands/submerged land/Public Trust Land.                                                               |
|             |        | $\square$   | 25.                                                             | Noyo Harbor/Albion Harbor.                                                                                                  |