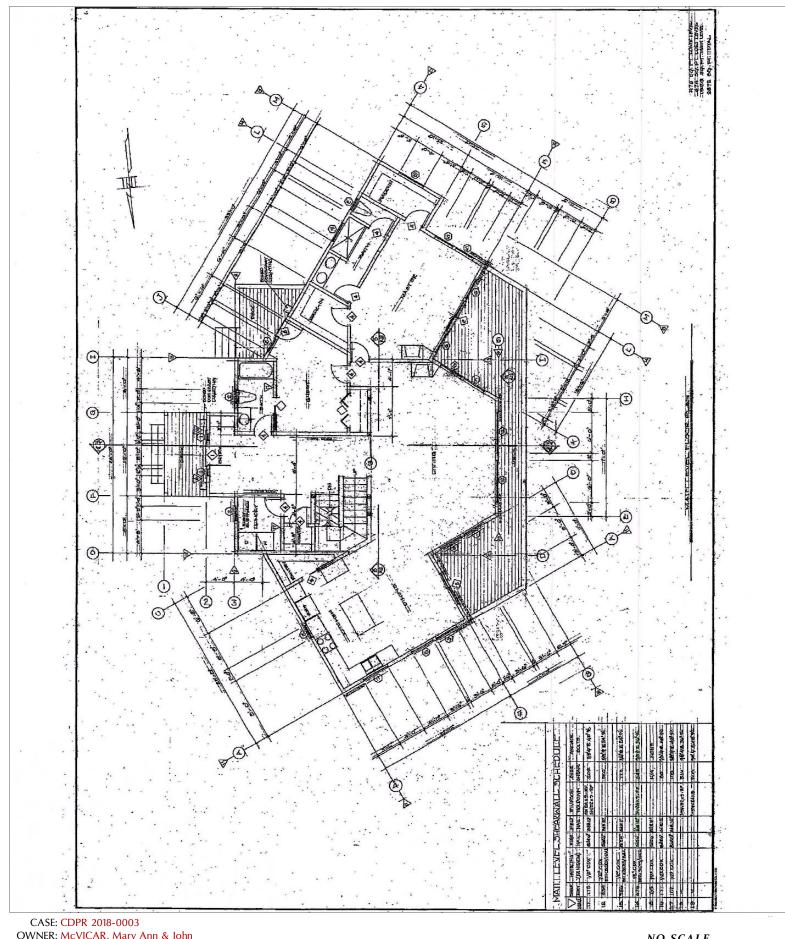

**REQUEST:** Coastal Development Permit Renewal of CDP\_2005-0067, which authorized the construction of a 2,271 sq. ft. single family residence with a detached 576 sq. ft. garage, installation of a driveway, septic system, and removal of 24± trees. The renewal will result in a new expiration date of May 25, 2019. **LOCATION:** In the Coastal Zone, 1.5± miles north of Gualala, on the west side of Glennen Drive (CR 534), 1,800± ft. northwest of its intersection with Hwy. 1, located at 36830 Glennen Drive, Gualala (APN: 144-300-03).

## **REPORT FOR:** Standard Coastal Development Permit Renewal

| OWNER:        | MCVICAR MARY ANN & JOHN D                                                                                                                                                                                                                                       |
|---------------|-----------------------------------------------------------------------------------------------------------------------------------------------------------------------------------------------------------------------------------------------------------------|
| APPLICANT:    | MCVICAR MARY ANN & JOHN D                                                                                                                                                                                                                                       |
| AGENT:        | PAUL STYSKAL                                                                                                                                                                                                                                                    |
| REQUEST:      | Coastal Development Permit Renewal of CDP 2005-0067, which authorized the construction of a 2,271 square foot single family residence with a detached 576 square foot garage, installation of a driveway, septic system, and removal of approximately 24 trees. |
|               | No changes to the original request. The renewal will result in a new expiration date of May 25, 2018.                                                                                                                                                           |
| LOCATION:     | In the Coastal Zone, approximately 1.5 miles north of Gualala, on the west side of Glennen Drive (CR 534), approximately 1,800 feet northwest of its intersection with Highway 1, at 36830 Glennen Drive (APN: 144-300-03).                                     |
| ACREAGE: 0.85 | acre                                                                                                                                                                                                                                                            |
| GENERAL PLAN  | I: Rural Residential 5(2) ZONING: Rural Residential 5 COASTAL ZONE: YES                                                                                                                                                                                         |
| EXISTING USES | : Undeveloped SUPERVISORIAL DISTRICT: 5                                                                                                                                                                                                                         |
| TOWNSHIP: 11  | N      RANGE: 15 W      SECTION: 21      USGS QUAD#: 70                                                                                                                                                                                                         |
|               |                                                                                                                                                                                                                                                                 |