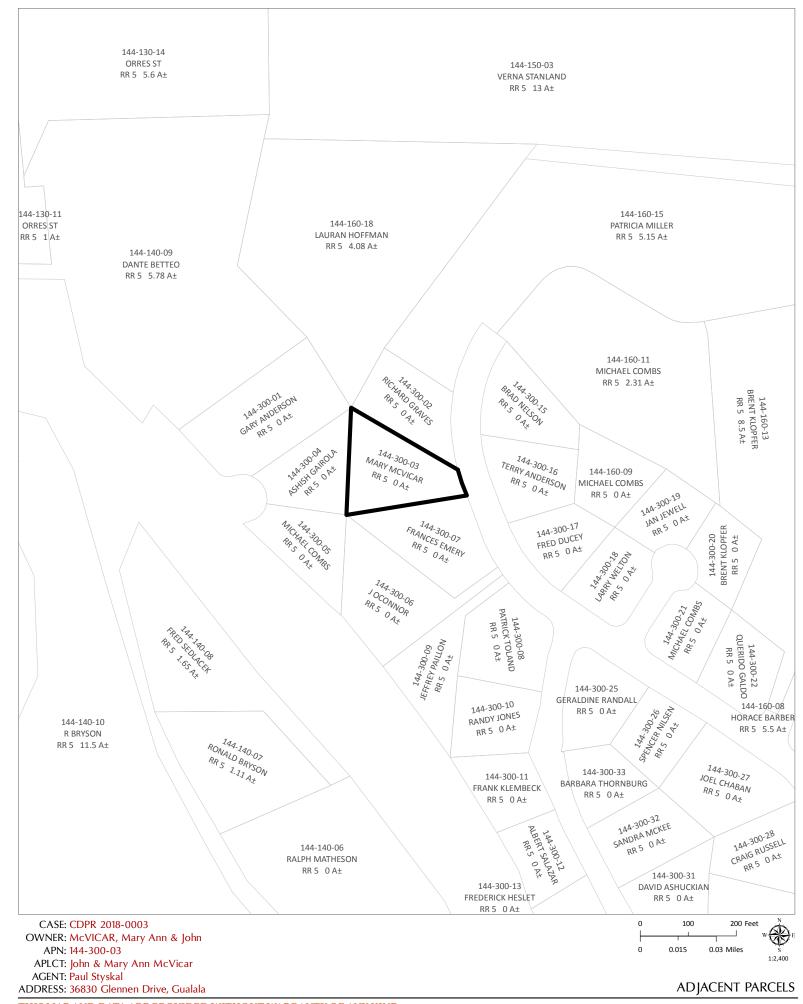

## **RELATED CASES IN VICINITY:**

|        | ADJACENT<br>GENERAL PLAN | ADJACENT<br>ZONING  | ADJACENT<br>LOT SIZES | ADJACENT<br>USES          |
|--------|--------------------------|---------------------|-----------------------|---------------------------|
| NORTH: | Rural Residential 5(2)   | Rural Residential 5 | 0.65 acre             | Vacant                    |
| EAST:  | Rural Residential 5(2)   | Rural Residential 5 | 0.61 acre             | Single Family Residential |
| SOUTH: | Rural Residential 5(2)   | Rural Residential 5 | 0.8 acre              | Vacant                    |
| WEST:  | Rural Residential 5(2)   | Rural Residential 5 | 0.61 acre             | Single Family Residential |