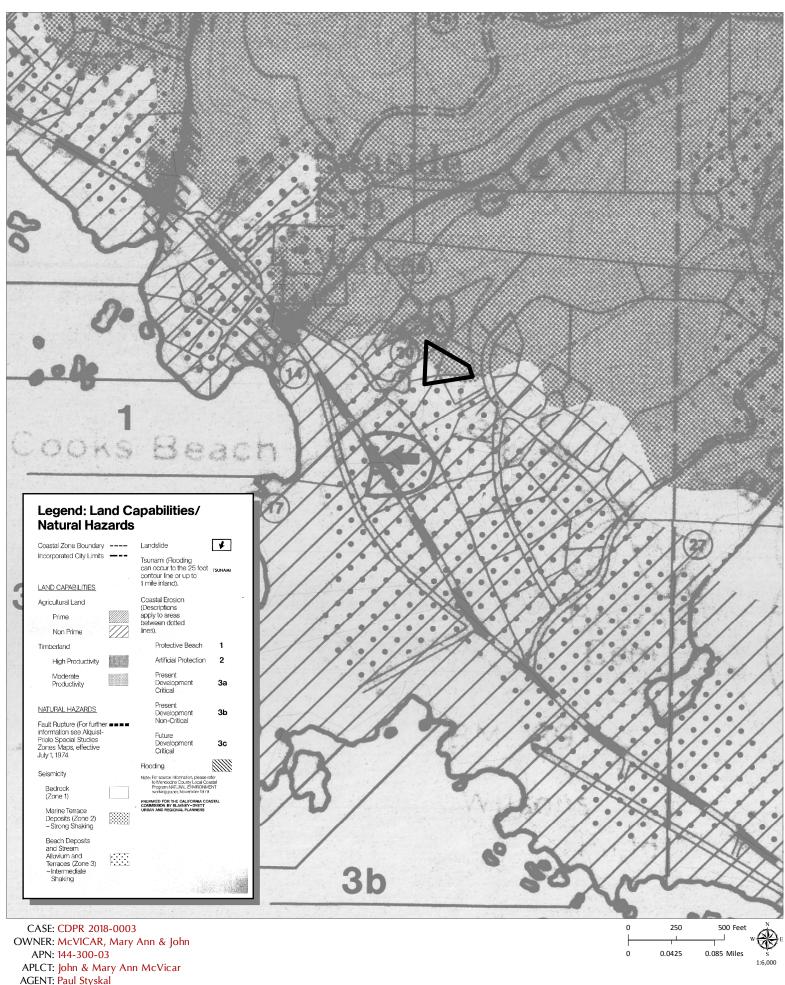

# **ENVIRONMENTAL DATA** (To be completed by Planner)

| <b>X</b> 7  |        | <b>N</b> T  |                                                                 | COUNTY WIDE                                                                                                                 |
|-------------|--------|-------------|-----------------------------------------------------------------|-----------------------------------------------------------------------------------------------------------------------------|
| Yes         | NO     | No          | 1.                                                              | Alquist-Priolo Earthquake Fault Zone – Geotechnical Report #GS                                                              |
|             | NO     |             | 2.                                                              | Floodplain/Floodway Map –Flood Hazard Development Permit #FP                                                                |
| NO / NO 3.  |        | 3.          | Within/Adjacent to Agriculture Preserve / Timberland Production |                                                                                                                             |
|             | NO     |             | 4.                                                              | Within/Near Hazardous Waste Site                                                                                            |
|             | YES    |             | 5.                                                              | Natural Diversity Data Base                                                                                                 |
|             | NO     |             | 6.                                                              | Airport CLUP Planning Area – ALUC#                                                                                          |
|             |        | $\boxtimes$ | 7.                                                              | Adjacent to State Forest/Park/Recreation Area.                                                                              |
|             |        | $\boxtimes$ | 8.                                                              | Adjacent to Equestrian/Hiking Trail.                                                                                        |
|             |        | $\boxtimes$ | 9.                                                              | Hazard/Landslides Map                                                                                                       |
|             |        | $\boxtimes$ | 10.                                                             | Require Water Efficient Landscape Plan.                                                                                     |
|             |        | $\boxtimes$ | 11.                                                             | Biological Resources/Natural Area Map.                                                                                      |
|             |        | $\boxtimes$ | 12.                                                             | Fire Hazard Severity Classification:    LRA    SRA-CDF# Except <1 acre                                                      |
|             |        | $\boxtimes$ | 13.                                                             | Soil Type(s)/Pygmy Soils.<br>Quinliven-Ferncreek complex                                                                    |
|             |        | $\boxtimes$ | 14.                                                             | Wild and Scenic River.                                                                                                      |
|             |        | $\boxtimes$ | 15.                                                             | Specific Plan Area.                                                                                                         |
|             |        | $\boxtimes$ | 16.                                                             | State Permitting Required/State Clearinghouse Review                                                                        |
|             |        | $\boxtimes$ | 17.                                                             | Oak Woodland Area                                                                                                           |
| <b>T</b> 7  |        | NT          |                                                                 | COASTAL ZONE                                                                                                                |
| Yes         | YES    | No          | 16.                                                             | Exclusion Map.                                                                                                              |
| С           | ritica | al          | 17.                                                             | Coastal Groundwater Study Zone.                                                                                             |
|             | NO     |             | 18.                                                             | Highly Scenic Area/Special Communities.                                                                                     |
|             |        | $\boxtimes$ | 19.                                                             | Land Capabilities/Natural Hazards Map.                                                                                      |
| $\boxtimes$ |        |             | 20.                                                             | Habitats/ESHA/Resources Map.<br>Creek on site. Biological Assessment has identified an ESHA within 100 feet of development. |
|             |        | $\square$   | 21.                                                             | Appealable Area/Original Jurisdiction Map.                                                                                  |
|             |        |             | 22.                                                             | Blayney-Dyett Map.                                                                                                          |
|             |        | $\boxtimes$ | 23.                                                             | Map 31: Gualala<br>Ocean Front Parcel (Blufftop Geology).                                                                   |
|             |        | $\boxtimes$ | 24.                                                             | Adjacent to beach/tidelands/submerged land/Public Trust Land.                                                               |
|             |        | $\square$   | 25.                                                             | Noyo Harbor/Albion Harbor.                                                                                                  |