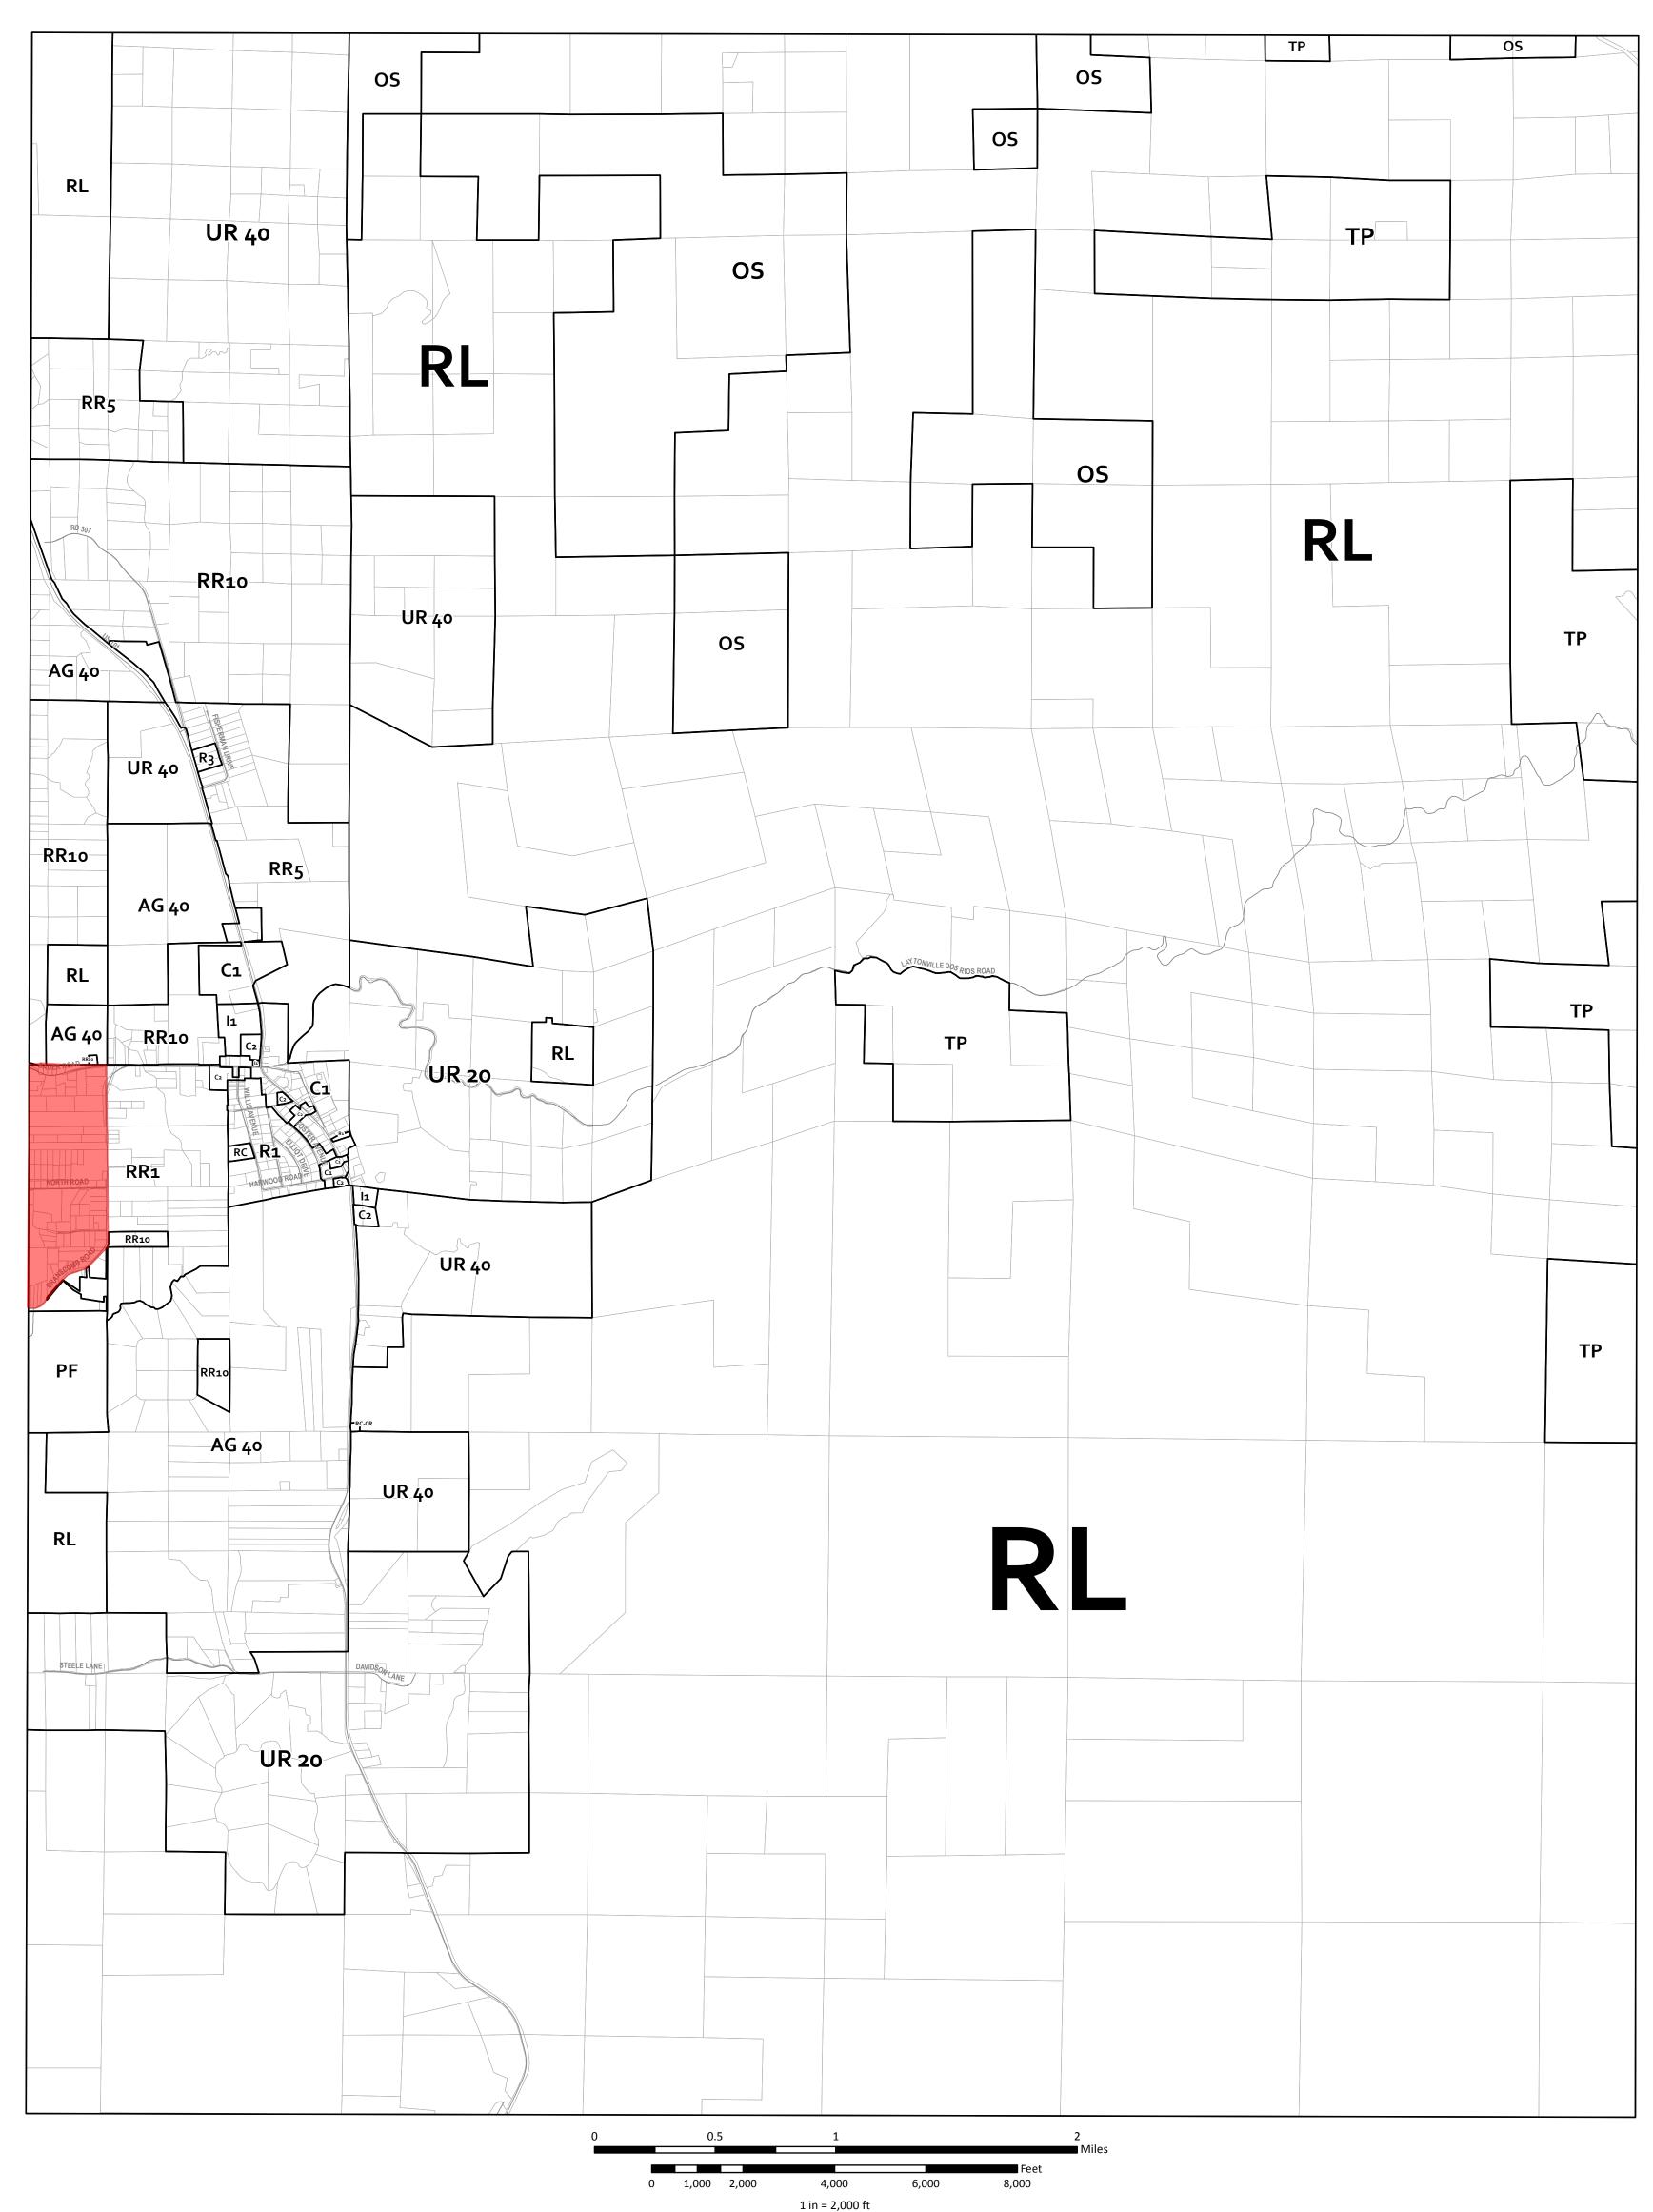

## **ZONING DISPLAY MAP**







MENDOCINO COUNTY PLANNING & BLDG. SVCS. THIS IS NOT AN ADOPTED MAP FOR DISPLAY PURPOSES ONLY

Print Date: 5/22/2013

AG Agricultural Lands **AG-CR** Agricultural (Contract Rezone)

**AV** Airport District **C** Coastal Commercial

**C-PD** Coastal Commercial (Planned Development) C1 Inland Limited Commercial **C1-CR** Inland Limited Commercial (Contract Rezone) **PF-PD** Public Facility (Planned Development)

C2 Inland General Commercial C2-CR Inland General Commercial (Contract Rezone) RC-CR Rural Community (Contract Rezone) C2-IS Inland General Commercial (Isolated Service) **FL** Forestland

**FV** Fishing Village

I Coastal Industrial 11 Inland Limited Industrial

12 Inland General Industrial **OS** Open Space

**I1-CR** Inland Limited Industrial (Contract Rezone) **OS-CR** Open