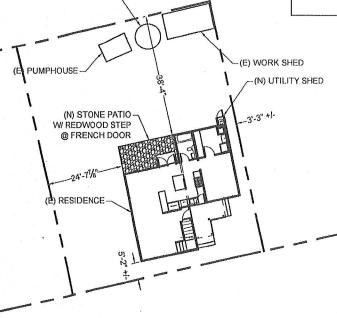

No changes are proposed to the building's proximity to side yards or front yards.

As requested, the proposed site improvements are:

- 1. The front porch has two doors. Each door is an entry door to a separate dwelling unit. The property owner has filed a Categorical Exclusion application to change the existing duplex to a single-family residential unit. The MHRB Permit request is to remove one of the two doors and fill the void with siding to match the existing siding. See Proposed Floor Plan Sheet A2 and Proposed South Elevation Sheet A3.
- 2. The second front porch door is proposed to be replaced with a wooden door with glass lights. The existing transom above this entry door is proposed to be replaced with a shorter transom window. See Proposed Floor Plan Sheet A2 and Proposed East Elevation Sheet A3.
- 3. The applicant requests to replace the existing posts. The replacement wooden posts would be chamfered and brackets would be added. The wood would be painted. See detail Sheet A3.
- 4. The applicant requests to remove one window on the north elevation and replace it with a pair of multilight French doors measuring 5-feet wide by 7-feet tall. See Proposed Floor Plan Sheet A2 and Proposed North Elevation Sheet A4.
- 5. Pursuant with MTZC Section 20.760.040(J) outdoor lighting for doorways and stairs provided that the lighting is shielded, reflected downward and positioned in a manner that does not allow light glare to extend beyond the boundaries of the parcel on which it is placed is exempt from the provisions of Chapter 20.760. As proposed, the exterior lamp would be exempt. See Proposed Floor Plan Sheet A2.
- 6. The applicant proposes a stone patio with a redwood step in front of the proposed French doors. The area of the patio would not be included in lot coverage requirements. See Proposed Site Plan Sheet A1 and Proposed Floor Plan Sheet A2.
- 7. The applicant would like to relocate the water heater to a 6.25-square-foot utility shed located on the north side of the building. See Proposed Floor Plan Sheet A2 and Proposed North Elevation Sheet A4.
- 8. Pursuant with MTZC Section 20.760.040(C), routine maintenance of existing structures where materials used match existing, and, where no alteration of height, dimensions, or exterior architecture of such structures will occur is exempt from the provisions of Chapter 20.760. The proposed repair and restoration of damaged siding would be exempt from MTZC Chapter 20.760.

#### LOT COVERAGE:

LOT AREA: 80' x 63'+/- = 5008 SQ. FT. = 0.115 ACRES

EXISTING (E) SINGLE FAMILY RESIDENCE FOOTPRINT:

(E) FRONT PORCH

890 SQ. FT. 110 SQ. FT.

(E) PUMPHOUSE

54 SQ. FT.

(E) WORK-SHED OUTBUILDING

120 SQ. FT.

(E) WATER STORAGE TANK

50 SQ. FT.

TOTAL EXISTING LOT COVERAGE: 1224 SQ. FT. = 24.4% OF TOTAL LOT AREA

REMODELED COVERAGE:

UTILITY SHED BACK PATIO 6 SQ. FT.

152 SQ. FT.

TOTAL COVERAGE AFTER REMODEL: 1230 SQ. FT.\* = 24.5% OF TOTAL LOT AREA