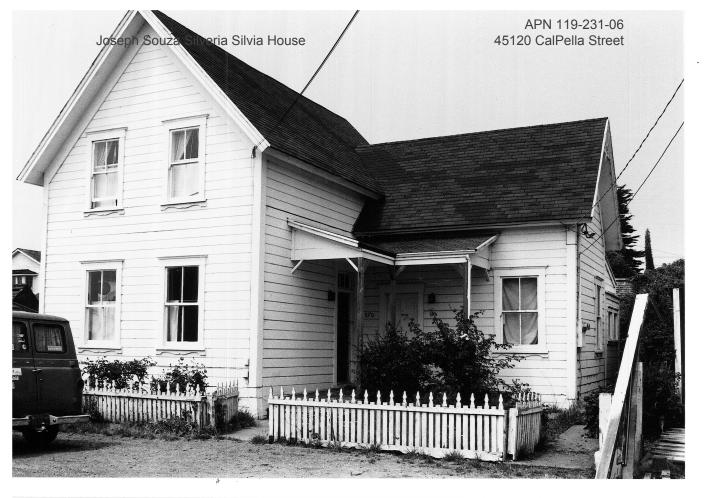

PROJECT DESCRIPTION: A Mendocino Historical Review Board permit request to (1)

install siding at front entry, replace entry door and transom window, and replace front porch posts and brackets; (2) remove existing window and replace with 5.2 FT by 7.0 FT wooden French doors painted black and install exterior downcast lamp; (3) construct 17.8 FT by 8.5 FT at-grade stone patio; and (4) construct 6.25 SF utility cabinet with door. Note: This location is listed in the Mendocino Town Plan Appendix 1 as a Category I Historic Resource "Joseph Souza Silveria

PBS Received 6-27-2018

Page 5

JOSEPH SOUZA SILVERIA SILVIA HOUSE 45120 Calpella Street

This house was surveyed for the State Office of Historic Preservation by the writer in 1987. HOWEVER, there is now newer information, to AMEND that 1987 form.

MHRB AGENDA, July 28, 1997 - #97-28 (Berg)

Sverko photo - 1991

JOSEPH SOUZA SILVERIA-SILVIA House - 1877 45120 Calpella Street

Joseph Silvia purchased this lot from Wm. Heeser on Feb. 5, 1877, (the date his son A. A. "Augie" Heeser was born), and Joseph built his family home shortly thereafter.