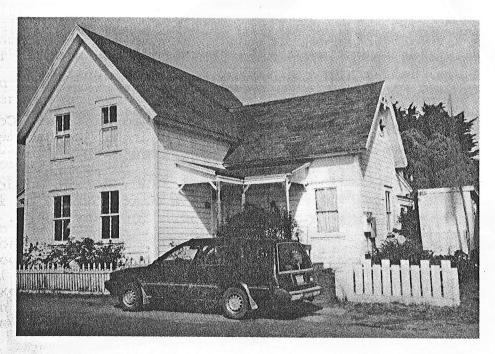

PBS Received 6-27-2018

Page 5

JOSEPH SOUZA SILVERIA SILVIA HOUSE 45120 Calpella Street

This house was surveyed for the State Office of Historic Preservation by the writer in 1987. HOWEVER, there is now newer information, to AMEND that 1987 form.

MHRB AGENDA, July 28, 1997 - #97-28 (Berg)

Sverko photo - 1991

JOSEPH SOUZA SILVERIA-SILVIA House - 1877 45120 Calpella Street

Joseph Silvia purchased this lot from Wm. Heeser on Feb. 5, 1877, (the date his son A. A. "Augie" Heeser was born), and Joseph built his family home shortly thereafter.

This house is listed on Mendocino Historical Research, Inc., Inventory of Historic Structures as a Landmark No. I, significanctly historic, and was included by the writer in a 1987 survey for the State Office of Historic Preservation.