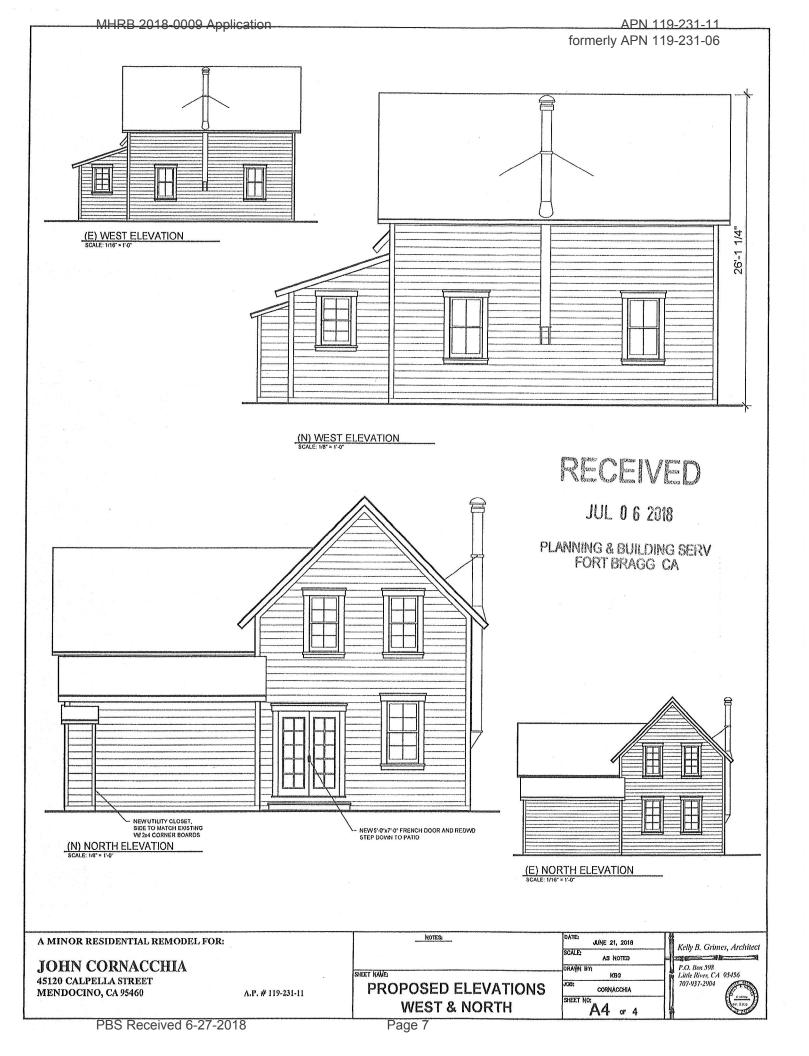

No changes are proposed to the building's proximity to side yards or front yards.

As requested, the proposed site improvements are:

- 1. The front porch has two doors. Each door is an entry door to a separate dwelling unit. The property owner has filed a Categorical Exclusion application to change the existing duplex to a single-family residential unit. The MHRB Permit request is to remove one of the two doors and fill the void with siding to match the existing siding. See Proposed Floor Plan Sheet A2 and Proposed South Elevation Sheet A3.
- 2. The second front porch door is proposed to be replaced with a wooden door with glass lights. The existing transom above this entry door is proposed to be replaced with a shorter transom window. See Proposed Floor Plan Sheet A2 and Proposed East Elevation Sheet A3.
- 3. The applicant requests to replace the existing posts. The replacement wooden posts would be chamfered and brackets would be added. The wood would be painted. See detail Sheet A3.
- 4. The applicant requests to remove one window on the north elevation and replace it with a pair of multilight French doors measuring 5-feet wide by 7-feet tall. See Proposed Floor Plan Sheet A2 and Proposed North Elevation Sheet A4.
- 5. Pursuant with MTZC Section 20.760.040(J) outdoor lighting for doorways and stairs provided that the lighting is shielded, reflected downward and positioned in a manner that does not allow light glare to extend beyond the boundaries of the parcel on which it is placed is exempt from the provisions of Chapter 20.760. As proposed, the exterior lamp would be exempt. See Proposed Floor Plan Sheet A2.
- 6. The applicant proposes a stone patio with a redwood step in front of the proposed French doors. The area of the patio would not be included in lot coverage requirements. See Proposed Site Plan Sheet A1 and Proposed Floor Plan Sheet A2.
- 7. The applicant would like to relocate the water heater to a 6.25-square-foot utility shed located on the north side of the building. See Proposed Floor Plan Sheet A2 and Proposed North Elevation Sheet A4.
- 8. Pursuant with MTZC Section 20.760.040(C), routine maintenance of existing structures where materials used match existing, and, where no alteration of height, dimensions, or exterior architecture of such structures will occur is exempt from the provisions of Chapter 20.760. The proposed repair and restoration of damaged siding would be exempt from MTZC Chapter 20.760.

#### PROJECT DESCRIPTION

- 1. Remove redundant front door and replace with siding to match existing.
- 2. Reduce height of transom and replace front door with wooden door with divided glass
- 3. replace posts and brackets on from wich.
- 4. Remove non-original window of wooden French door (5'-0"x7'-0") paint to match windows (black).
- 5. install exterior light properties. French Door, fully shielded downlight.
- 6. Construct new worden deck at rear of building (17'-10"x8'-6").
- 7. Construct new 5 x2'-6" utility shed at rear of building, side to match existing.
- 8. Repair or replace all compromised (rotten or bug infested) siding with redwood siding with matching profile.

#### PROJECT DESCRIPTION FOR CORNACCHIA 45120 CALPELLA STREET

- 1. Remove redundant front door and replace with siding to match existing.
- 2. Reduce height of transom and replace front door with wooden door with divided glass
- 3. replace posts and brackets on front porch.
- 4. Remove non-original window and replace with wooden French door (5'-0"x7'-0") paint to match windows (black).
- 5. install exterior light next to French Door, fully shielded downlight.
- 6. Construct new stone patio @ grade at rear of building (17'-10"x8'-6").
- 7. Construct new 2'6"x2'-6" utility shed at rear of building, side to match existing.
- 8. Repair or replace all compromised (rotten or bug infested) siding with redwood siding with matching profile.