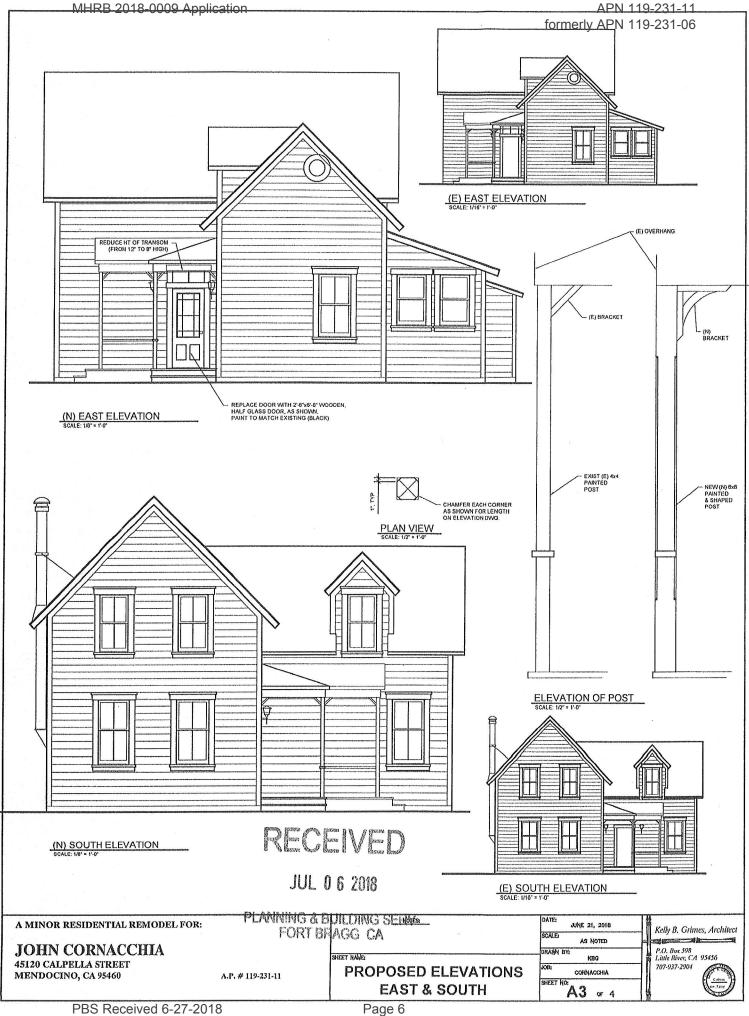

No changes are proposed to the building's proximity to side yards or front yards.

As requested, the proposed site improvements are:

- 1. The front porch has two doors. Each door is an entry door to a separate dwelling unit. The property owner has filed a Categorical Exclusion application to change the existing duplex to a single-family residential unit. The MHRB Permit request is to remove one of the two doors and fill the void with siding to match the existing siding. See Proposed Floor Plan Sheet A2 and Proposed South Elevation Sheet A3.
- 2. The second front porch door is proposed to be replaced with a wooden door with glass lights. The existing transom above this entry door is proposed to be replaced with a shorter transom window. See Proposed Floor Plan Sheet A2 and Proposed East Elevation Sheet A3.
- 3. The applicant requests to replace the existing posts. The replacement wooden posts would be chamfered and brackets would be added. The wood would be painted. See detail Sheet A3.
- 4. The applicant requests to remove one window on the north elevation and replace it with a pair of multilight French doors measuring 5-feet wide by 7-feet tall. See Proposed Floor Plan Sheet A2 and Proposed North Elevation Sheet A4.
- 5. Pursuant with MTZC Section 20.760.040(J) outdoor lighting for doorways and stairs provided that the lighting is shielded, reflected downward and positioned in a manner that does not allow light glare to extend beyond the boundaries of the parcel on which it is placed is exempt from the provisions of Chapter 20.760. As proposed, the exterior lamp would be exempt. See Proposed Floor Plan Sheet A2.
- 6. The applicant proposes a stone patio with a redwood step in front of the proposed French doors. The area of the patio would not be included in lot coverage requirements. See Proposed Site Plan Sheet A1 and Proposed Floor Plan Sheet A2.
- 7. The applicant would like to relocate the water heater to a 6.25-square-foot utility shed located on the north side of the building. See Proposed Floor Plan Sheet A2 and Proposed North Elevation Sheet A4.
- 8. Pursuant with MTZC Section 20.760.040(C), routine maintenance of existing structures where materials used match existing, and, where no alteration of height, dimensions, or exterior architecture of such structures will occur is exempt from the provisions of Chapter 20.760. The proposed repair and restoration of damaged siding would be exempt from MTZC Chapter 20.760.

#### PROJECT DESCRIPTION

- 1. Remove redundant front door and replace with siding to match existing.
- 2. Reduce height of transom and replace front door with wooden door with divided glass
- 3. replace posts and brackets on from wich.
- 4. Remove non-original window of wooden French door (5'-0"x7'-0") paint to match windows (black).
- 5. install exterior light properties. French Door, fully shielded downlight.
- 6. Construct new worden deck at rear of building (17'-10"x8'-6").
- 7. Construct new 5 x2'-6" utility shed at rear of building, side to match existing.
- 8. Repair or replace all compromised (rotten or bug infested) siding with redwood siding with matching profile.

#### PROJECT DESCRIPTION FOR CORNACCHIA 45120 CALPELLA STREET

- 1. Remove redundant front door and replace with siding to match existing.
- 2. Reduce height of transom and replace front door with wooden door with divided glass
- 3. replace posts and brackets on front porch.
- 4. Remove non-original window and replace with wooden French door (5'-0"x7'-0") paint to match windows (black).
- 5. install exterior light next to French Door, fully shielded downlight.
- 6. Construct new stone patio @ grade at rear of building (17'-10"x8'-6").
- 7. Construct new 2'6"x2'-6" utility shed at rear of building, side to match existing.
- 8. Repair or replace all compromised (rotten or bug infested) siding with redwood siding with matching profile.