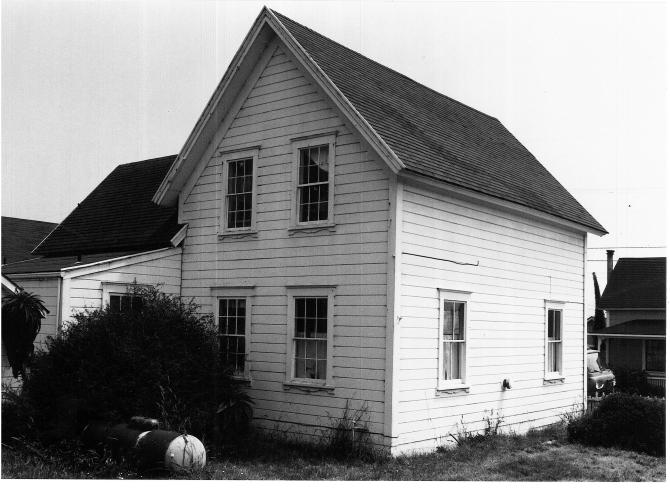

PBS Received 6-27-2018

Page 5

JOSEPH SOUZA SILVERIA SILVIA HOUSE 45120 Calpella Street

This house was surveyed for the State Office of Historic Preservation by the writer in 1987. HOWEVER, there is now newer information, to AMEND that 1987 form.

MHRB AGENDA, July 28, 1997 - #97-28 (Berg)

Sverko photo - 1991

JOSEPH SOUZA SILVERIA-SILVIA House - 1877 45120 Calpella Street

Joseph Silvia purchased this lot from Wm. Heeser on Feb. 5, 1877, (the date his son A. A. "Augie" Heeser was born), and Joseph built his family home shortly thereafter.