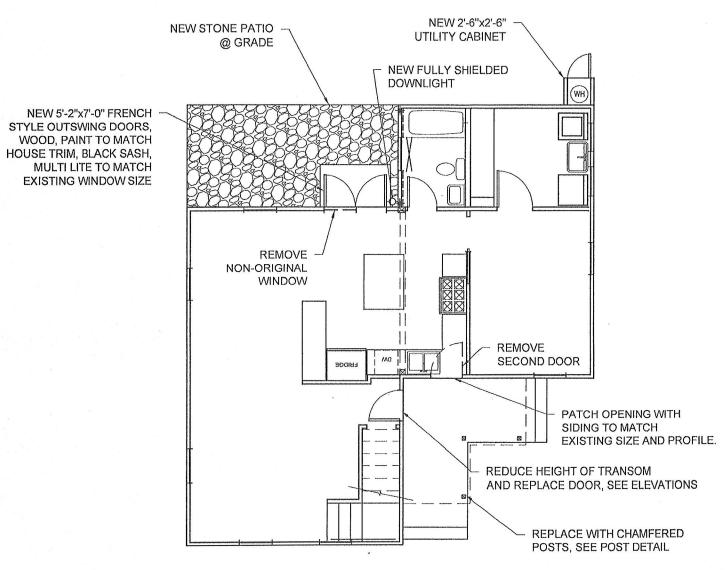

No changes are proposed to the building's proximity to side yards or front yards.

As requested, the proposed site improvements are:

- 1. The front porch has two doors. Each door is an entry door to a separate dwelling unit. The property owner has filed a Categorical Exclusion application to change the existing duplex to a single-family residential unit. The MHRB Permit request is to remove one of the two doors and fill the void with siding to match the existing siding. See Proposed Floor Plan Sheet A2 and Proposed South Elevation Sheet A3.
- 2. The second front porch door is proposed to be replaced with a wooden door with glass lights. The existing transom above this entry door is proposed to be replaced with a shorter transom window. See Proposed Floor Plan Sheet A2 and Proposed East Elevation Sheet A3.
- 3. The applicant requests to replace the existing posts. The replacement wooden posts would be chamfered and brackets would be added. The wood would be painted. See detail Sheet A3.
- 4. The applicant requests to remove one window on the north elevation and replace it with a pair of multilight French doors measuring 5-feet wide by 7-feet tall. See Proposed Floor Plan Sheet A2 and Proposed North Elevation Sheet A4.
- 5. Pursuant with MTZC Section 20.760.040(J) outdoor lighting for doorways and stairs provided that the lighting is shielded, reflected downward and positioned in a manner that does not allow light glare to extend beyond the boundaries of the parcel on which it is placed is exempt from the provisions of Chapter 20.760. As proposed, the exterior lamp would be exempt. See Proposed Floor Plan Sheet A2.
- 6. The applicant proposes a stone patio with a redwood step in front of the proposed French doors. The area of the patio would not be included in lot coverage requirements. See Proposed Site Plan Sheet A1 and Proposed Floor Plan Sheet A2.
- 7. The applicant would like to relocate the water heater to a 6.25-square-foot utility shed located on the north side of the building. See Proposed Floor Plan Sheet A2 and Proposed North Elevation Sheet A4.
- 8. Pursuant with MTZC Section 20.760.040(C), routine maintenance of existing structures where materials used match existing, and, where no alteration of height, dimensions, or exterior architecture of such structures will occur is exempt from the provisions of Chapter 20.760. The proposed repair and restoration of damaged siding would be exempt from MTZC Chapter 20.760.

### PROPOSED FLOOR PLAN

SCALE: 1/8" = 1'-0"

#### PLEASE NOTE:

THE ENTIRE BUILDING WILL BE INSPECTED AND ALL ROTTEN OR DAMAGED SIDING AND UNDERLYING STRUCTURE WILL BE REPAIRED OR REPLACED AS NEEDED.