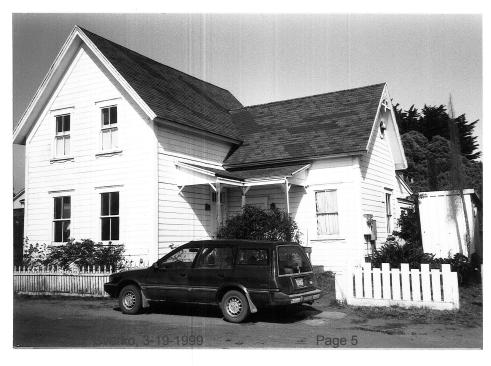

STREET

Sverko, March 19, 1999

MHR: #109, Landmark No. I

LITTLE

LAKE

ST.

9

CALPELLA

MHRB AGENDA, July 28, 1997 - #97-28 (Berg)

Sverko photo - 1991

JOSEPH SOUZA SILVERIA-SILVIA House - 1877 45120 Calpella Street

Joseph Silvia purchased this lot from Wm. Heeser on Feb. 5, 1877, (the date his son A. A. "Augie" Heeser was born), and Joseph built his family home shortly thereafter.