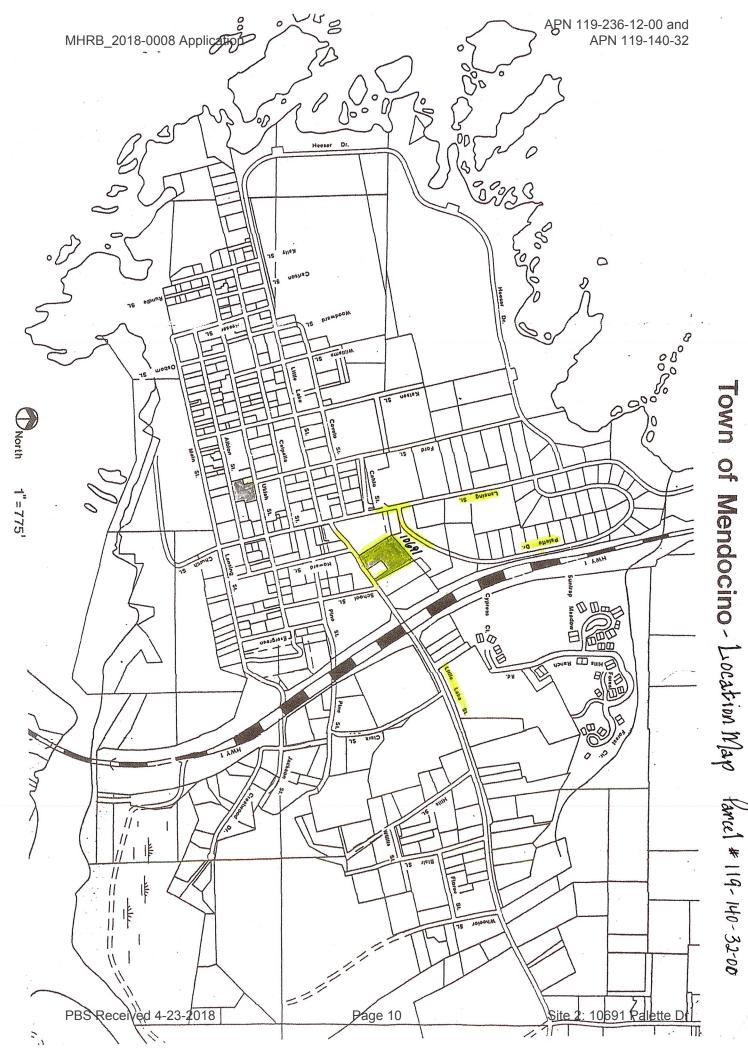

location is not listed.

STREET ADDRESSES: 45020 Albion St, Mendocino (APN 119-236-10, -12)

10691 Palette Dr, Mendocino (APN 119-140-32)

PARCEL SIZE: 0.84 ACRES

ENVIRONMENTAL DETERMINATION: A Class 31 Categorical Exemption from the California

|                                                        | MHRB A                                        | PPLICATION FORM                                |                       |
|--------------------------------------------------------|-----------------------------------------------|------------------------------------------------|-----------------------|
| Name of Applicant<br>Mac Callum House Properties, Inc. | Name of Pr                                    | roperty Owner(s)                               | Name of Agent         |
| Plac Callum House Hopothes, Mr.                        | Jedediah<br>Noah She                          | eppard                                         | Janet Aguilar         |
| Mailing Address                                        | Mailing Add                                   | Iress                                          | Mailing Address       |
| Mendocino Ca 95460-0206                                |                                               |                                                |                       |
| Telephone Number                                       | Telephone                                     | Number                                         | Telephone Number      |
| 707-937-6741                                           |                                               |                                                | 415-722-9812 (mobile) |
| Assessor's Parcel Number(s)                            | accentic and sheet the result to continue the | -                                              |                       |
| Parcel Size  ☐ Square Fee                              | ł                                             | Street Address of Project<br>10691 Pulette Dri | 1//                   |
|                                                        |                                               | TOBE TWICHOUT                                  |                       |
|                                                        |                                               | E OF DEVELOPMENT neck appropriate boxes)       |                       |
| Demolition. Please indicate t                          | he type and                                   | l extent of demolition. (see                   | next page)            |
| Construction of a structure.                           |                                               |                                                |                       |
| ☐ Addition to a structure.                             |                                               |                                                |                       |
| Alteration of exterior of struct                       | ure.                                          |                                                |                       |
| Construction, installation, relo                       | ocation or al                                 | Iteration of outdoor adverti                   | sing sign.            |
| Outdoor lighting.                                      |                                               |                                                |                       |
| Walkways, driveways, parkin                            | g areas, an                                   | d grading.                                     |                       |
| Exterior painting of a structur                        |                                               | (3                                             |                       |
| Other. Electric Car Charg                              | ger Statio                                    | n (S)                                          |                       |