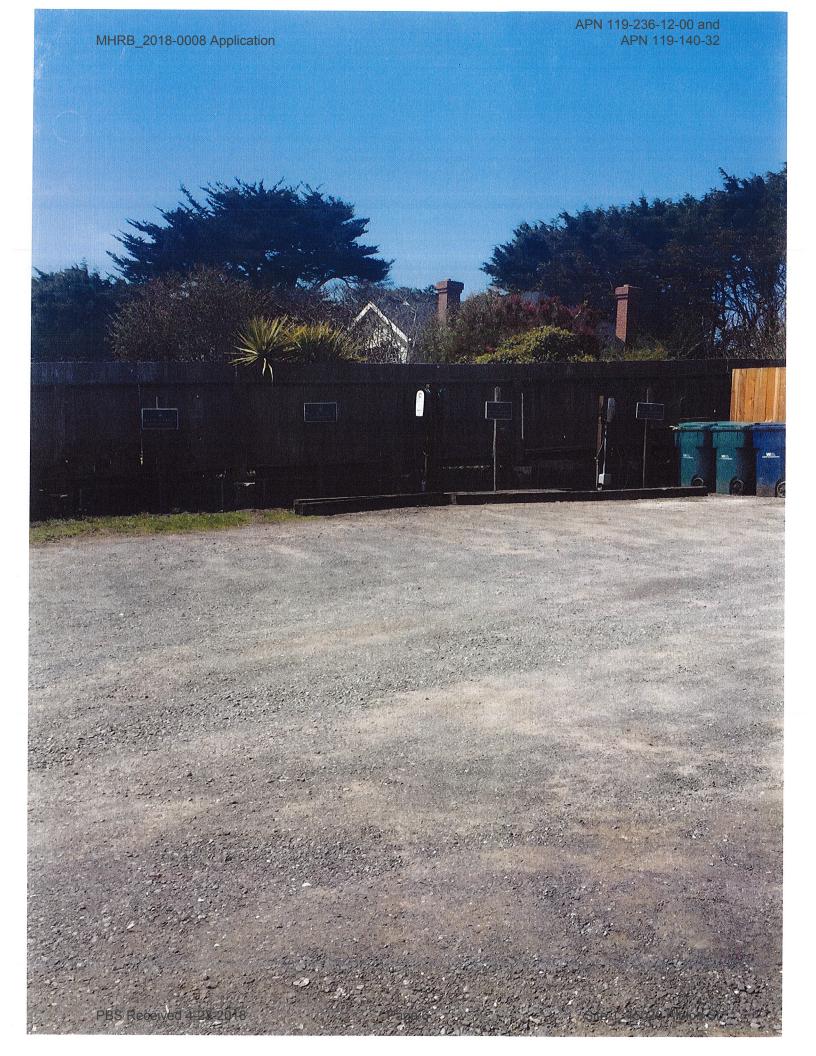

**STAFF NOTES:** The applicant has installed six vehicle charging stations. At 45020 Albion Street, three electric-vehicle charging stations have been installed within the off-street parking area associated with the MacCallum House Inn. At 10961 Palette Drive, three electric-vehicle charging stations have been installed within the off-street parking area associated with the MacCallum House Suites.

Guests and Employees of the MacCallum house use these charging stations at no cost. And the agreement with Tesla extends charging privileges to any Tesla owner traveling in the area, without charge.

The MacCallum House is committed to do whatever is deemed appropriate and necessary to keep these charging stations, including building wooden boxes that blend into the fencing materials and create a visual barrier so the chargers cannot be seen from the street.