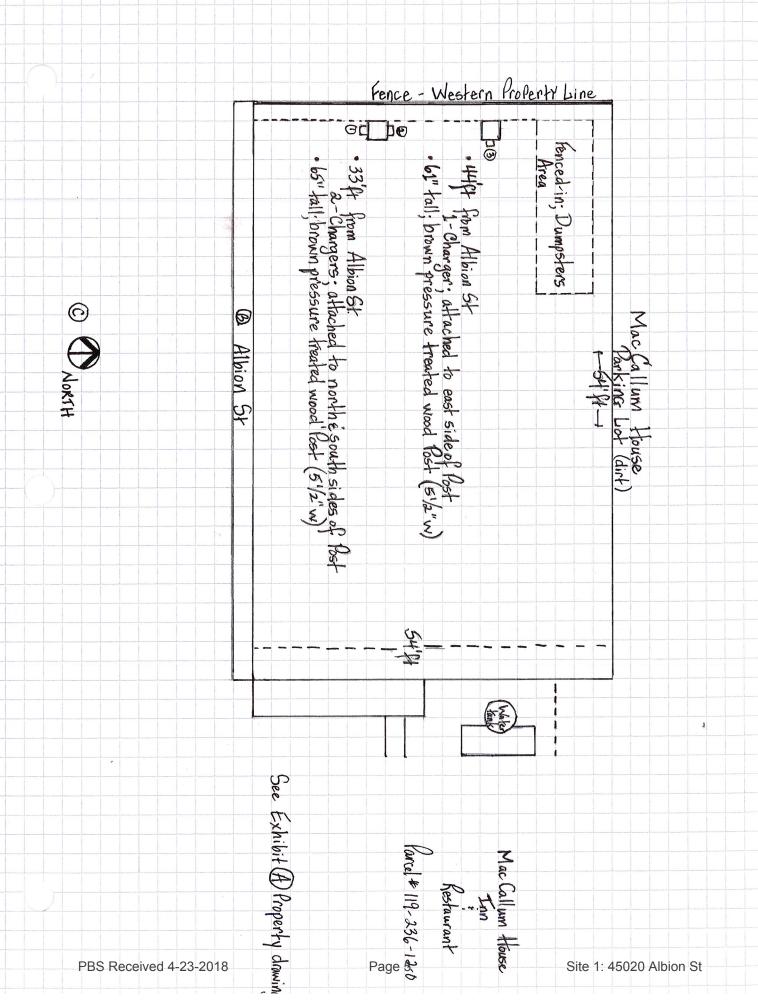

#### Description of Project:

MacCallum House Properties, Inc. contracted with NCR&E for the installation of 3 – Electric Car Chargers. Two of the chargers at this location are for standard Electric Cars, one is specifically designed for Tesla vehicles only.

In an effort to be environmentally progressive and promote reduction in carbon emissions the owners (Jed Ayres & Noah Sheppard) of the MacCallum House made an agreement with Tesla to install charging stations, as there were none here on the North Coast. In addition to the Tesla charging stations, Jed & Noah wanted to include standard Electrical Chargers compatible with vehicles manufactured by other car companies to service a broader community base.

Guests and Employees of the MacCallum house use these charging stations at no cost. And the agreement with Tesla extends charging privileges to any Tesla owner traveling in the area, without charge.

The MacCallum House is committed to do whatever is deemed appropriate and necessary to keep these charging stations, including building wooden boxes that blend into the fencing materials and create a visual barrier so the chargers cannot be seen from the street.