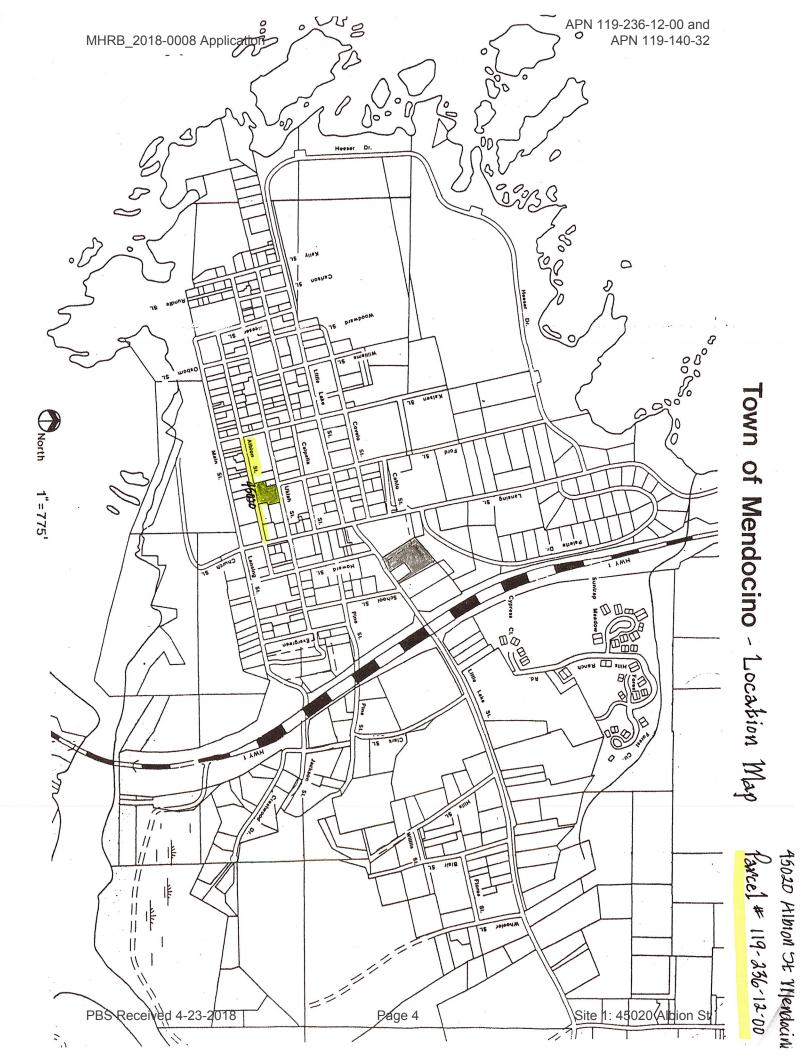

location is not listed.

STREET ADDRESSES: 45020 Albion St, Mendocino (APN 119-236-10, -12)

10691 Palette Dr, Mendocino (APN 119-140-32)

PARCEL SIZE: 0.84 ACRES

ENVIRONMENTAL DETERMINATION: A Class 31 Categorical Exemption from the California

Location:

MacCallum House Inn - off street dirt Parking Lot

45020 Albion St. Mendocino

Parcel # 119-236-12-0