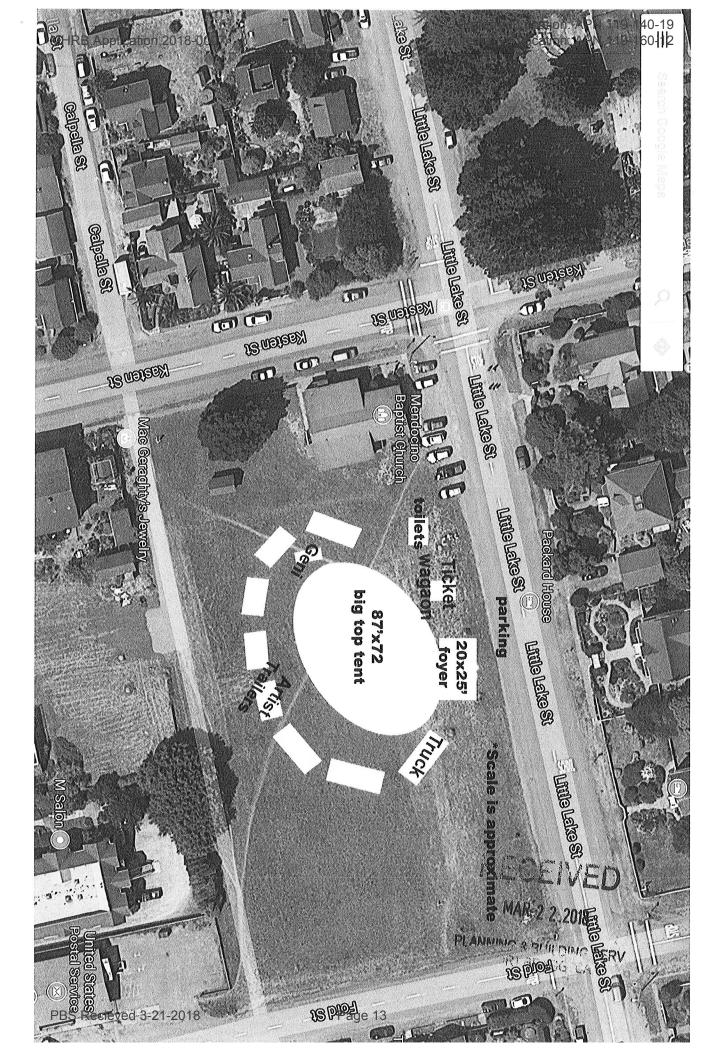

# MAR 2 2 2018

Preferred Location: APN 119-140-19

Alternative Location: APN 119-160-12

\*FINAL LOT LAYOUT WILL BE DETERMINED BY LOCATION OF UNDERGROUND IRRIGATION. ACTUAL LAYOUT MAY BE SLIGHTLY ALTERED DUE TO LOCATION OF NON-STAKE-ABLE AREAS.

## Parking:

Flynn Creek Circus shows anticipate between 30-70 vehicles at any given performance. Both of our location options have ample parking. This will accommodate approximately 135 vehicles. Overspill street parking is widely available in the areas surrounding the event. The parking impact has proven negligible over the previous year's events. Anticipated parking impact to Mendocino residences and businesses is minimal and considerably less than similar summer events.