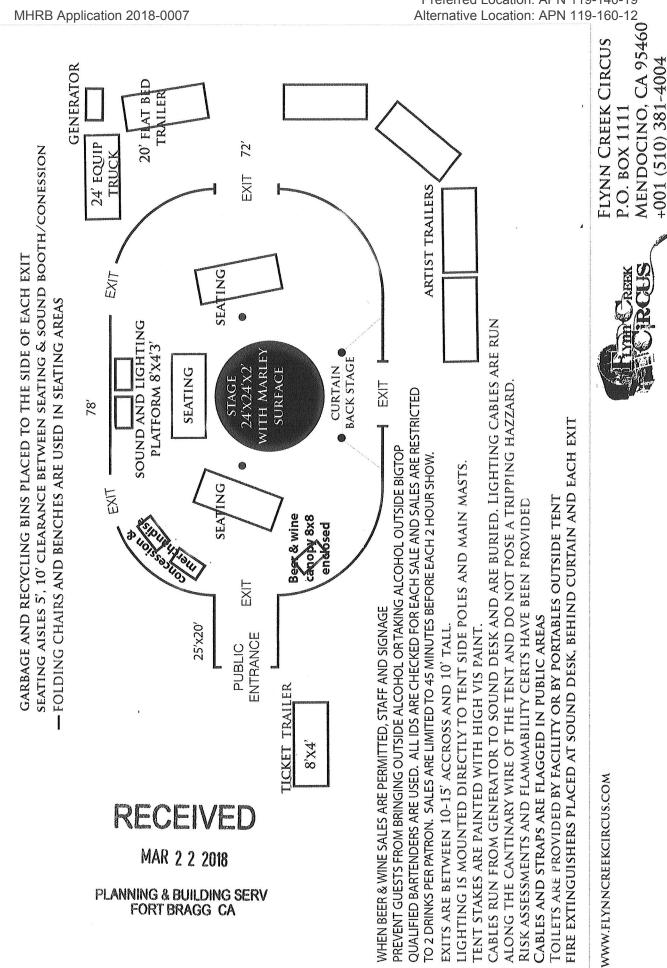

# MAR 2 2 2018

Preferred Location: APN 119-140-19

Alternative Location: APN 119-160-12

\*FINAL LOT LAYOUT WILL BE DETERMINED BY LOCATION OF UNDERGROUND IRRIGATION. ACTUAL LAYOUT MAY BE SLIGHTLY ALTERED DUE TO LOCATION OF NON-STAKE-ABLE AREAS.

# **Temporary Sign and light Specifics**

2 vinyl banners (10'x4') black, burgundy, white and a beige. Signs will be fixed to tent with zip ties. One sign will face north to Little Lake rd. and the other will face out from the main entrance to the west. Banners will say "Flynn Creek Circus".

1 sandwich board, (2'6"x4') black and white: Folding sign will stand alone at the front of the tent and will state the show times and ticket prices.

String lights (120') will consist of less than 120, soft white, low wattage bulbs. Lights will be clipped to tent structure.

Entrance lighting will consist of outdoor par lights, as many as is necessary to light pathways for public safety. Lights will be clamped to tent.

MAR 2 2 2018

April, 2018 RE: Repeat event, Flynn Creek Circus