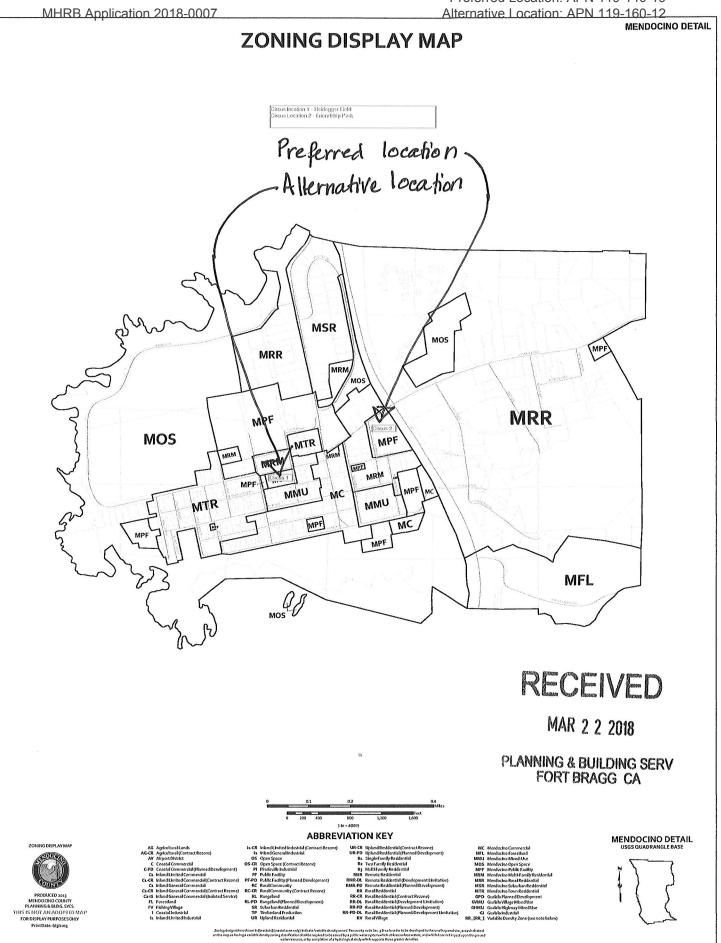

Appeal Fee:\$1,616.00 (Check payable to County of Mendocino)Appeal Period:Appeals must be received within 10 days of Review Board Action.

Preferred Location: APN 119-140-19 Alternative Location: APN 119-160-12

To: MHRB board members and greater community of Mendocino Village,

Flynn Creek Circus is applying for an annual event permit. In 2018, we are asking the board to grant a 2 year permit for this event in consideration of the increased application fees as well as to be consistent with the previous approval of the 2 year permit for 2016 and 2017. While the event has been held successfully for 4 years in a row, Flynn Creek Circus is additionally asking the MHRB Members for permission to move the event to a new location, Heidegger Field.

Understanding the time constraints of our application and the sensitive nature of activities in Mendocino Village, we are submitting this application with Heidegger Field as our preferred location, but also including our previous location of Friendship Park as 'back up' option. In this application, you will find cite authorizations and parcel # information from both locations.

We have secured in advance, approval from both location property owners and agents. We feel that, ultimately, Heidegger Field is a better location for our activities, will impact the residents less and will be a more sustainable location as we look to the future. While our wish is to move the location to Heidegger Field, we understand that MHRB must balance the positions of many entities when granting approvals. For this reason, we have included our former location as a second choice should the board discover objections that we may have overlooked.