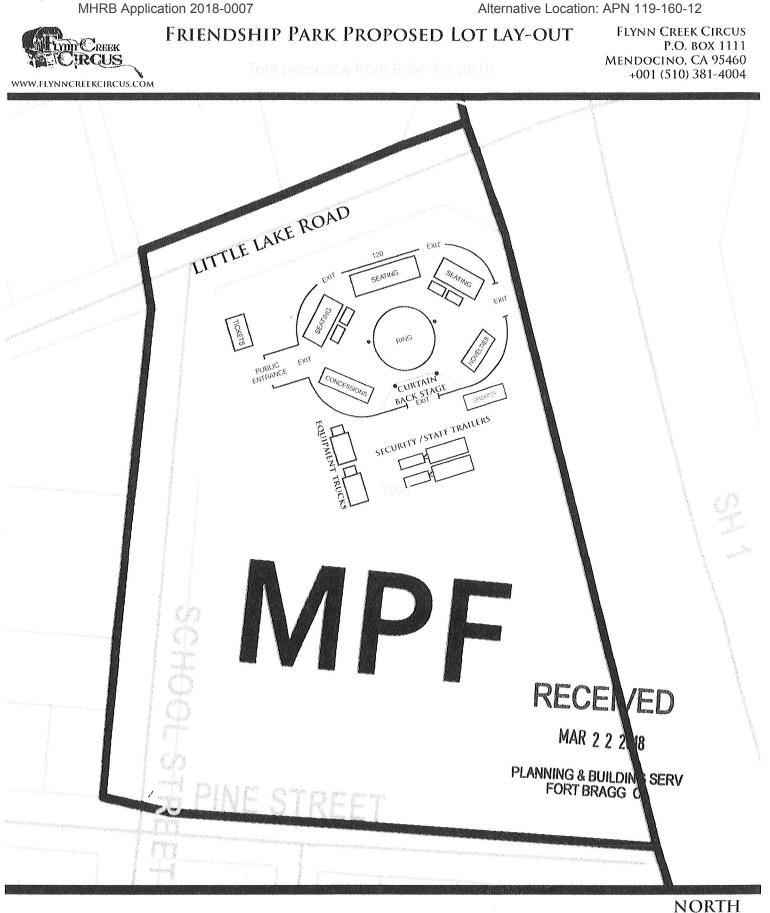

# MAR 2 2 2018

Preferred Location: APN 119-140-19

Alternative Location: APN 119-160-12

\*FINAL LOT LAYOUT WILL BE DETERMINED BY LOCATION OF UNDERGROUND IRRIGATION. ACTUAL LAYOUT MAY BE SLIGHTLY ALTERED DUE TO LOCATION OF NON-STAKE-ABLE AREAS.

# **Temporary Sign and light Specifics**

2 vinyl banners (10'x4') black, burgundy, white and a beige. Signs will be fixed to tent with zip ties. One sign will face north to Little Lake rd. and the other will face out from the main entrance to the west. Banners will say "Flynn Creek Circus".

1 sandwich board, (2'6"x4') black and white: Folding sign will stand alone at the front of the tent and will state the show times and ticket prices.

String lights (120') will consist of less than 120, soft white, low wattage bulbs. Lights will be clipped to tent structure.

Entrance lighting will consist of outdoor par lights, as many as is necessary to light pathways for public safety. Lights will be clamped to tent.

MAR 2 2 2018

April, 2018 RE: Repeat event, Flynn Creek Circus