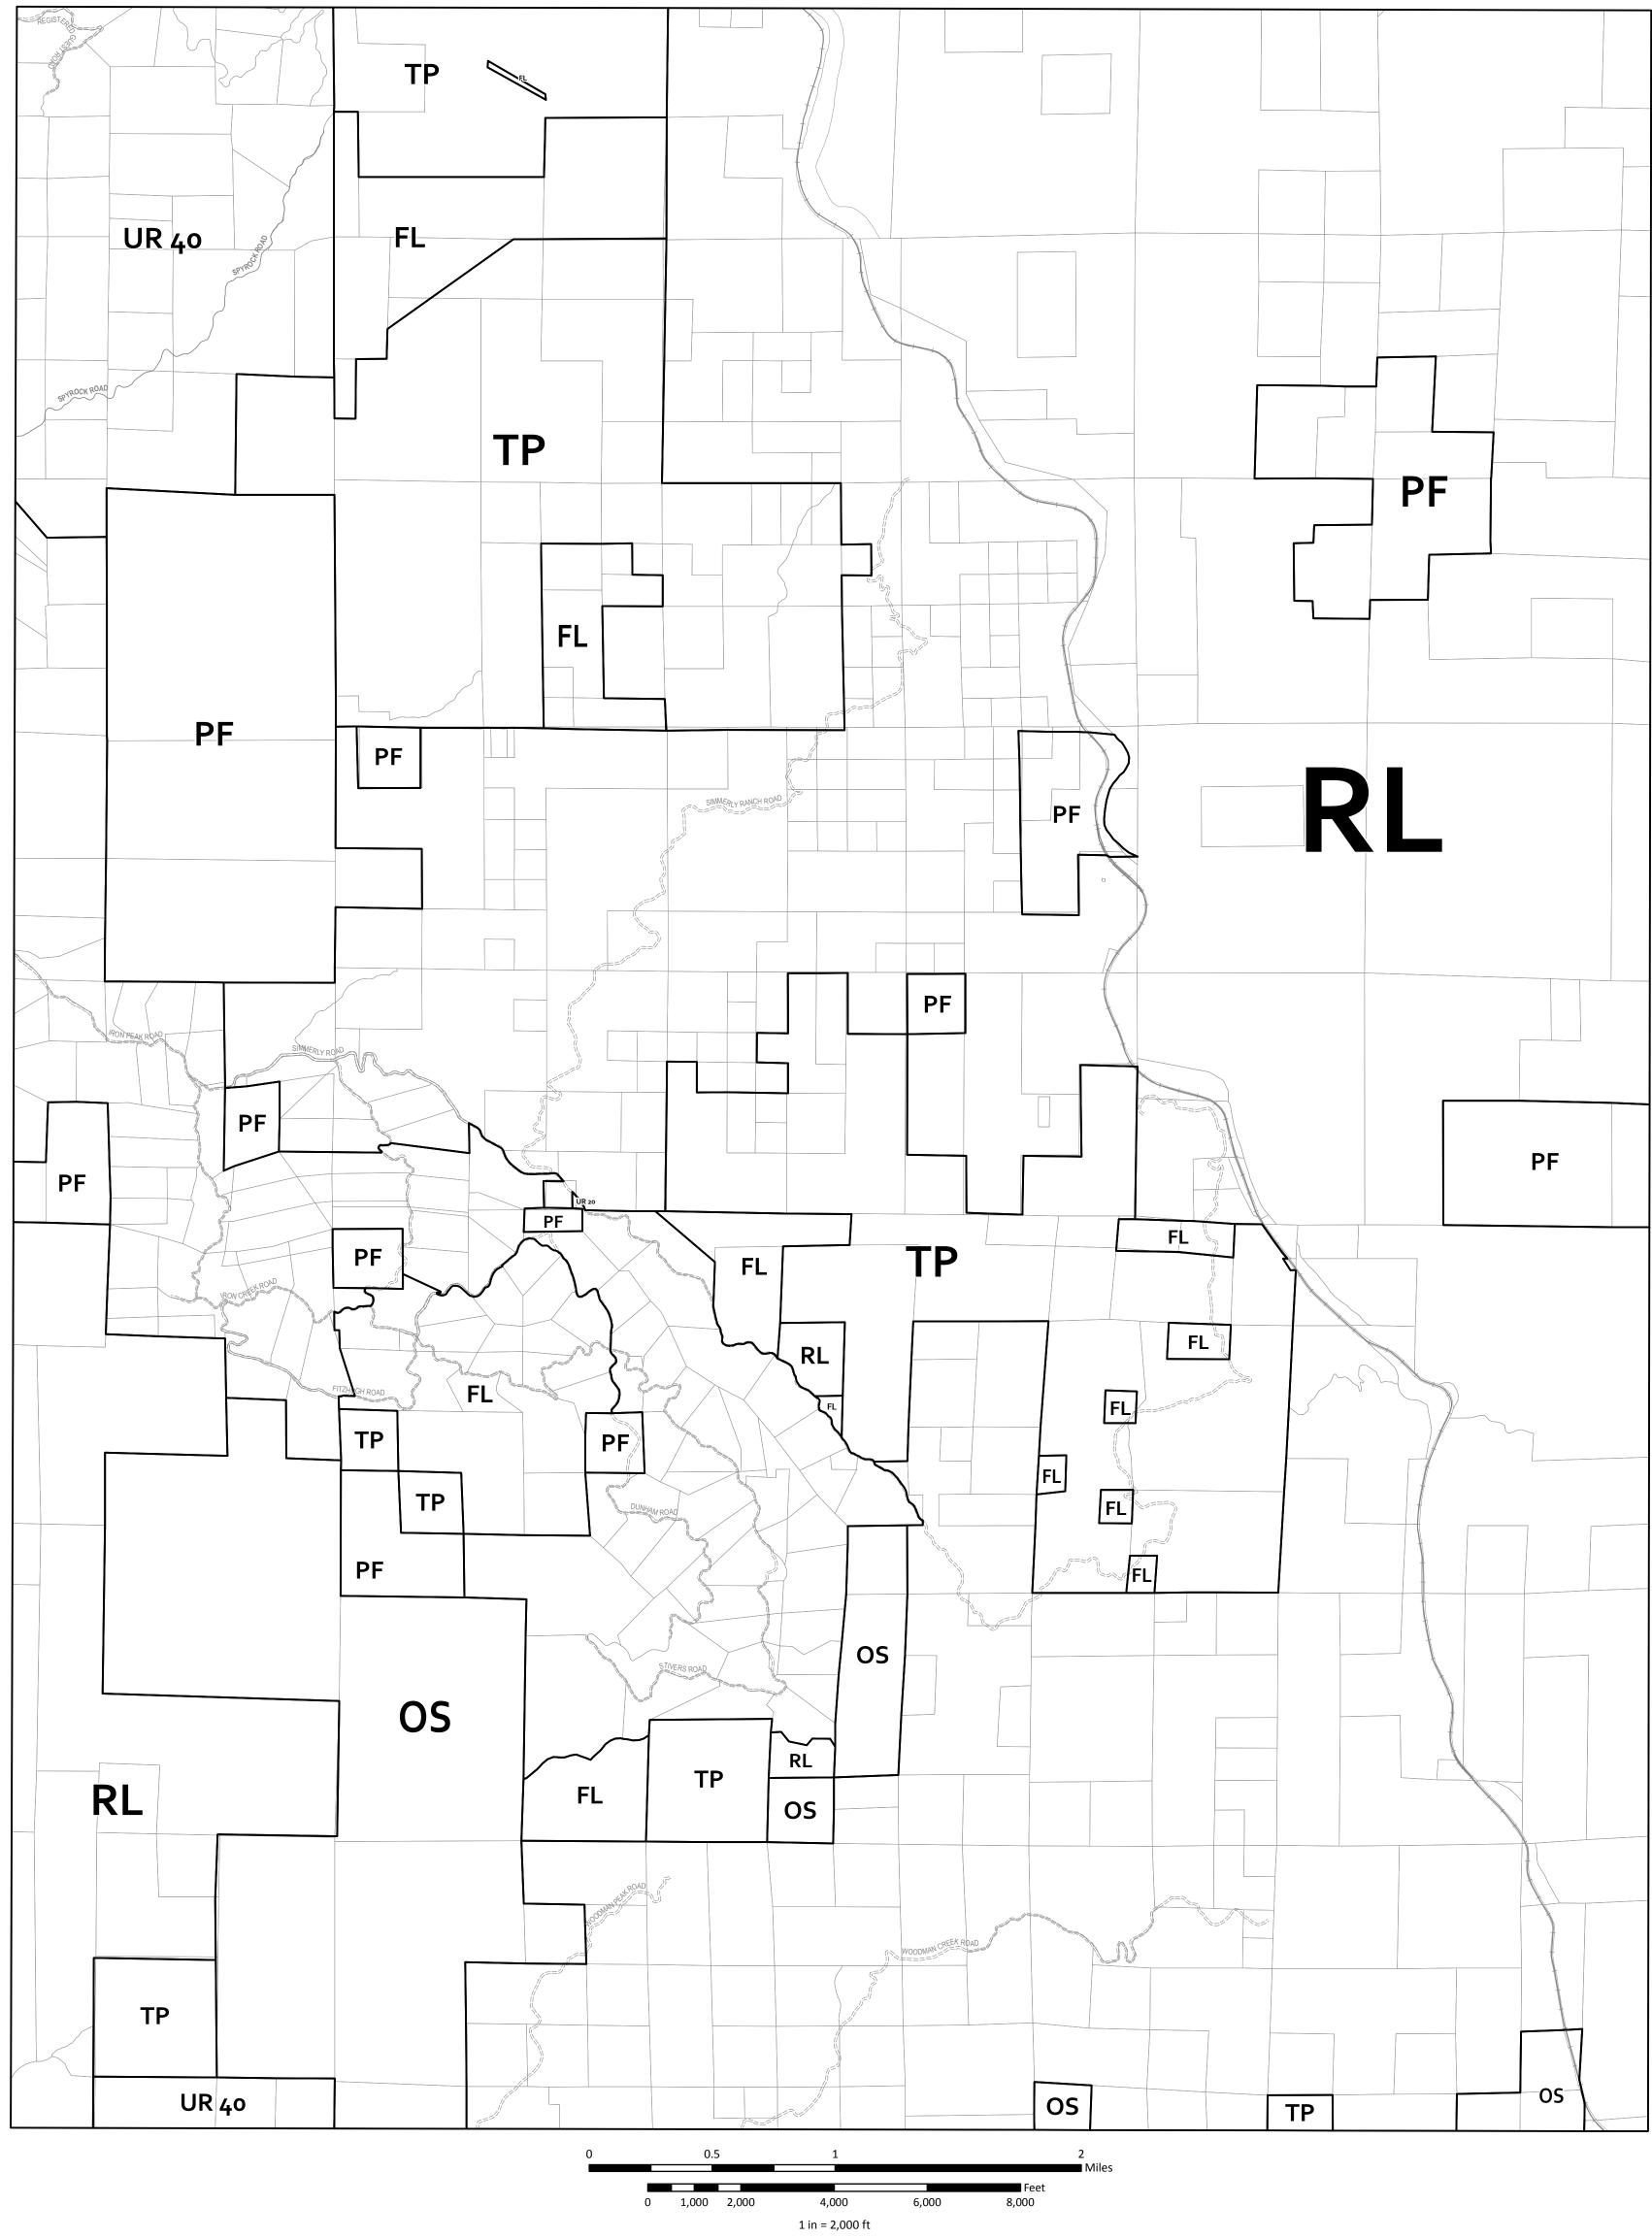

## **ZONING DISPLAY MAP**

## ZONING DISPLAY MAP

PRODUCED 2018 MENDOCINO COUNTY PLANNING & BLDG. SVCS. THIS IS NOT AN ADOPTED MAP FOR DISPLAY PURPOSES ONLY

Print Date: 4/17/2018

AG Agricultural Lands **AG-CR** Agricultural (Contract Rezone)