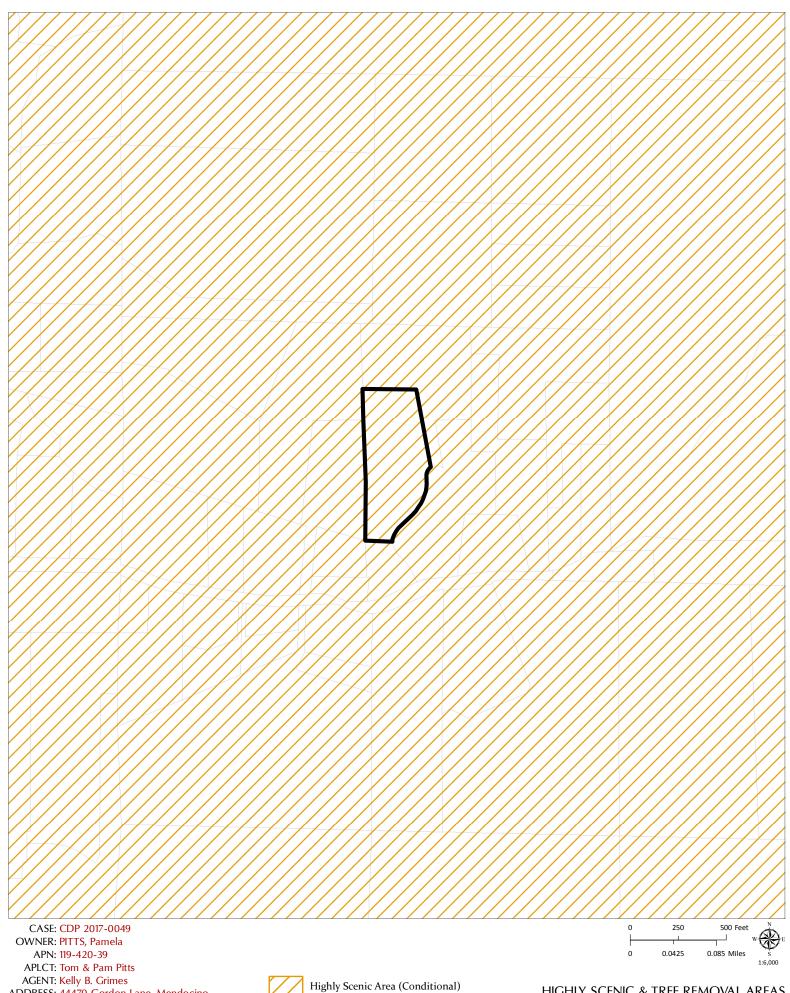

#### ENVIRONMENTAL DATA (To be completed by Planner)

| Vee       | Na        | COUNTY WIDE                                                                                                                                                                                                                                            |  |
|-----------|-----------|--------------------------------------------------------------------------------------------------------------------------------------------------------------------------------------------------------------------------------------------------------|--|
| Yes<br>NC | No<br>)   | 1. Alquist-Priolo Earthquake Fault Zone – Geotechnical Report #GS                                                                                                                                                                                      |  |
| NO        |           | 2. Floodplain/Floodway Map –Flood Hazard Development Permit #FP                                                                                                                                                                                        |  |
| NO / NO   |           | . Within/Adjacent to Agriculture Preserve / Timberland Production                                                                                                                                                                                      |  |
| NC        | )         | 4. Within/Near Hazardous Waste Site                                                                                                                                                                                                                    |  |
| NC        | )         | 5. Natural Diversity Data Base                                                                                                                                                                                                                         |  |
| NC        | )         | 6. Airport CLUP Planning Area – ALUC#                                                                                                                                                                                                                  |  |
|           | $\square$ | 7. Adjacent to State Forest/Park/Recreation Area.                                                                                                                                                                                                      |  |
|           | $\square$ | 8. Adjacent to Equestrian/Hiking Trail.                                                                                                                                                                                                                |  |
|           | $\square$ | 9. Hazard/Landslides Map                                                                                                                                                                                                                               |  |
|           | $\square$ | 10. Require Water Efficient Landscape Plan.                                                                                                                                                                                                            |  |
|           | $\square$ | 11. Biological Resources/Natural Area Map.                                                                                                                                                                                                             |  |
| $\square$ |           | <b>12. Fire Hazard Severity Classification:</b> LRA SRA-CDF# 486-17<br>Mendocino Fire Protection District: High Fire                                                                                                                                   |  |
|           |           | <b>13. Soil Type(s)/Pygmy Soils.</b><br>W141: Ferncreek sandy loam, 2 to 9 % slopes/ Not a pygmy soil                                                                                                                                                  |  |
|           | $\square$ | 14. Wild and Scenic River.                                                                                                                                                                                                                             |  |
|           | $\square$ | 15. Specific Plan Area.                                                                                                                                                                                                                                |  |
|           | $\square$ | 16. State Permitting Required/State Clearinghouse Review                                                                                                                                                                                               |  |
|           | $\square$ | 17. Oak Woodland Area                                                                                                                                                                                                                                  |  |
| Yes       | No        | COASTAL ZONE                                                                                                                                                                                                                                           |  |
| NC        |           | 16. Exclusion Map.                                                                                                                                                                                                                                     |  |
| Margi     | inal      | 17. Coastal Groundwater Study Zone.                                                                                                                                                                                                                    |  |
| HS-       | c         | 18. Highly Scenic Area/Special Communities.                                                                                                                                                                                                            |  |
|           |           | Project located in Conditionally Highly Scenic Area. Not visible from Highway 1.<br><b>19. Land Capabilities/Natural Hazards Map.</b><br>Timberland: High Productivity/Beach Deposits & Stream Alluvium & Terraces (Zone 3) –<br>Intermediate Shaking) |  |
| $\square$ |           | 20. Habitats/ESHA/Resources Map.                                                                                                                                                                                                                       |  |
|           | $\square$ | Coastal Redwoods 21. Appealable Area/Original Jurisdiction Map.                                                                                                                                                                                        |  |
| $\square$ |           | 22. Blayney-Dyett Map.                                                                                                                                                                                                                                 |  |
|           | $\square$ | No distinct characteristics<br>23. Ocean Front Parcel (Blufftop Geology).                                                                                                                                                                              |  |
|           | $\square$ | 24. Adjacent to beach/tidelands/submerged land/Public Trust Land.                                                                                                                                                                                      |  |
|           |           | 25. Noyo Harbor/Albion Harbor.                                                                                                                                                                                                                         |  |