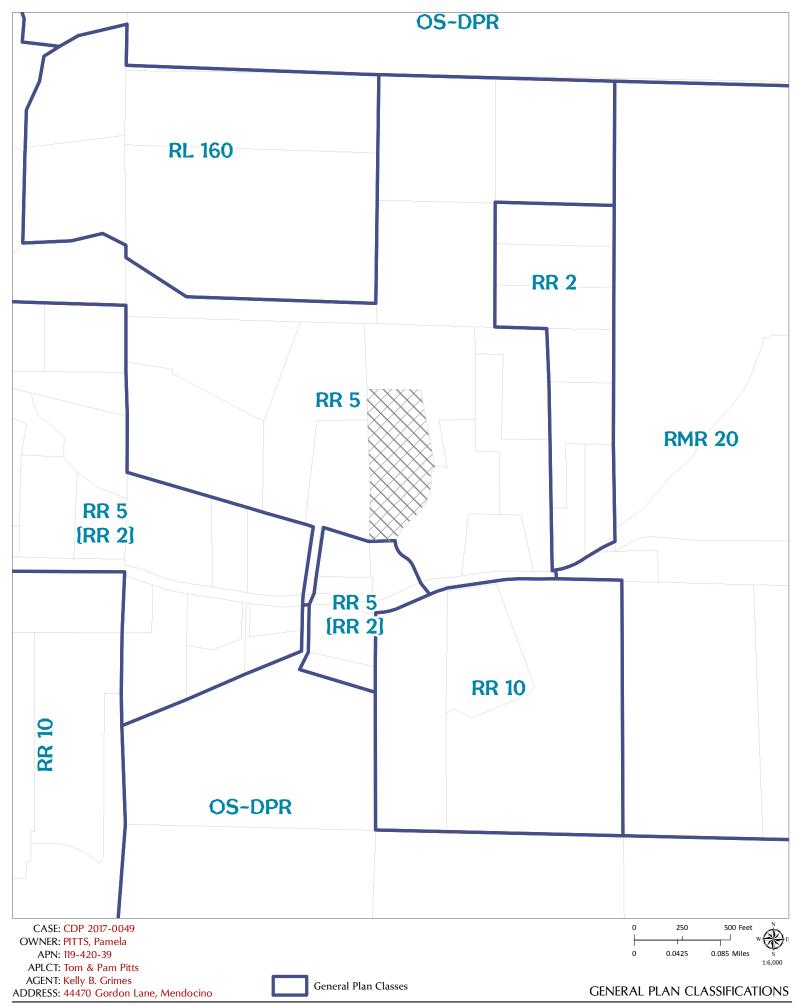

#### **REPORT FOR: Administrative Coastal Development Permit**

| OWNER:              | Pamela Koeberer Pitts                                                                                                                                                                                                                                                                                       |
|---------------------|-------------------------------------------------------------------------------------------------------------------------------------------------------------------------------------------------------------------------------------------------------------------------------------------------------------|
| APPLICANT:          | Tom & Pam Pitts                                                                                                                                                                                                                                                                                             |
| AGENT:              | Kelly Grimes                                                                                                                                                                                                                                                                                                |
| REQUEST:            | Coastal Development Permit for the construction of a 560 square-foot guest cottage, connection to water and electrical supply and extension of paved driveway to accommodate additional parking. Existing development on the parcel includes a single family residence, garage, garden shed and pump house. |
| LOCATION:           | The site is 2 miles southeast of the Mendocino town center and 0.5 miles East of the intersection of Highway 1 and Gordon Lane, located at 44470 Gordon Lane, Mendocino (APN: 119-420-39).                                                                                                                  |
| <b>ACREAGE:</b> 5.0 | +/- acres                                                                                                                                                                                                                                                                                                   |
| GENERAL PLAN        | N: Rural Residential (RR5) ZONING: RR:5 COASTAL ZONE: YES                                                                                                                                                                                                                                                   |
| EXISTING USES       | S: Residential SUPERVISORIAL DISTRICT: 5                                                                                                                                                                                                                                                                    |
| TOWNSHIP: 1         | 7 N RANGE: 17 W SECTION: 32 USGS QUAD#: 42                                                                                                                                                                                                                                                                  |
|                     |                                                                                                                                                                                                                                                                                                             |

|        | ADJACENT<br>GENERAL PLAN          | ADJACENT<br>ZONING | ADJACENT<br>LOT SIZES      | ADJACENT<br>USES |
|--------|-----------------------------------|--------------------|----------------------------|------------------|
| NORTH: | Rural Residential (RR5)           | RR5                | 5.1 +/- acres              | Residential      |
| EAST:  | Rural Residential (RR5)           | RR5                | 5.9 +/- acres              | Residential      |
| SOUTH: | Rural Residential<br>(RR5(2))     | RR5(2)             | 1.4 +/- acres              | Residential      |
| WEST:  | Rural Residential (RR5);<br>Rural | RR5                | 4 +/- acres; 7.1 +/- acres | Residential      |