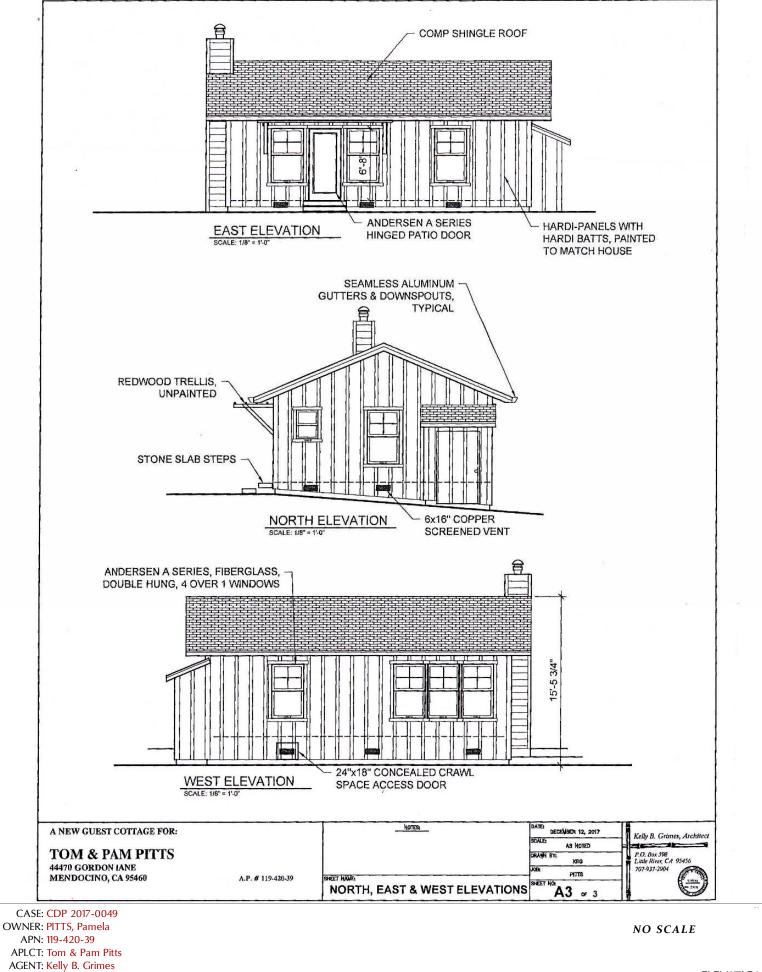

CASE#: CDP\_2017-0049 DATE FILED: 12/13/2017 OWNER/APPLICANT: PITTS PAMELA KOEBERER TTEE

**REQUEST:** Coastal Development Permit for the construction of a 560 square-foot guest cottage, its connection to water and electrical supply and extension of paved driveway to accommodate additional parking. Existing development on the parcel includes a single family residence, garage, garden shed and pump house. **ENVIRONMENTAL DETERMINATION:** Categorically Exempt - 15303 Class 3(e) new construction of an accessory structure. **LOCATION:** 44470 GORDON LN., MENDOCINO; AP 119-420-39-00 **STAFF PLANNER:** JESSIE WALDMAN

#### **REPORT FOR: Administrative Coastal Development Permit**

| OWNER:              | Pamela Koeberer Pitts                                                                                                                                                                                                                                                                                       |
|---------------------|-------------------------------------------------------------------------------------------------------------------------------------------------------------------------------------------------------------------------------------------------------------------------------------------------------------|
| APPLICANT:          | Tom & Pam Pitts                                                                                                                                                                                                                                                                                             |
| AGENT:              | Kelly Grimes                                                                                                                                                                                                                                                                                                |
| REQUEST:            | Coastal Development Permit for the construction of a 560 square-foot guest cottage, connection to water and electrical supply and extension of paved driveway to accommodate additional parking. Existing development on the parcel includes a single family residence, garage, garden shed and pump house. |
| LOCATION:           | The site is 2 miles southeast of the Mendocino town center and 0.5 miles East of the intersection of Highway 1 and Gordon Lane, located at 44470 Gordon Lane, Mendocino (APN: 119-420-39).                                                                                                                  |
| <b>ACREAGE:</b> 5.0 | +/- acres                                                                                                                                                                                                                                                                                                   |
| GENERAL PLAN        | N: Rural Residential (RR5) ZONING: RR:5 COASTAL ZONE: YES                                                                                                                                                                                                                                                   |
| EXISTING USES       | S: Residential SUPERVISORIAL DISTRICT: 5                                                                                                                                                                                                                                                                    |
| TOWNSHIP: 1         | 7 N RANGE: 17 W SECTION: 32 USGS QUAD#: 42                                                                                                                                                                                                                                                                  |
|                     |                                                                                                                                                                                                                                                                                                             |