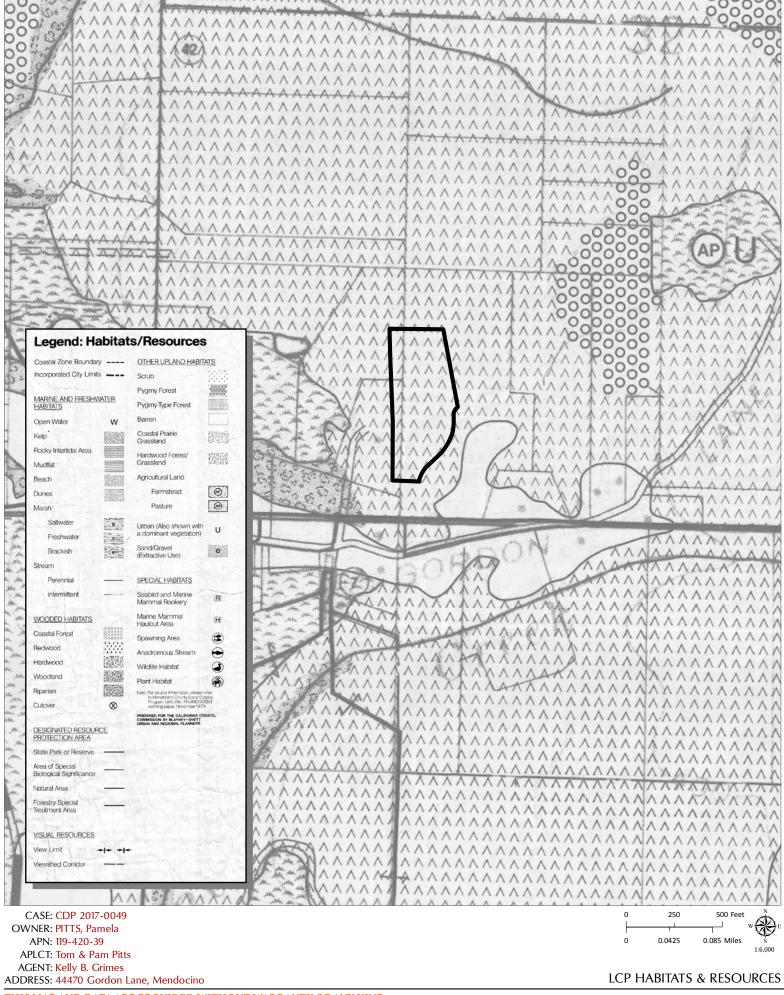

#### ENVIRONMENTAL DATA (To be completed by Planner)

| Vee       | Na        | COUNTY WIDE                                                                                                                                                                                                                                            |  |
|-----------|-----------|--------------------------------------------------------------------------------------------------------------------------------------------------------------------------------------------------------------------------------------------------------|--|
| Yes<br>NC | No<br>)   | 1. Alquist-Priolo Earthquake Fault Zone – Geotechnical Report #GS                                                                                                                                                                                      |  |
| NO        |           | 2. Floodplain/Floodway Map –Flood Hazard Development Permit #FP                                                                                                                                                                                        |  |
| NO / NO   |           | . Within/Adjacent to Agriculture Preserve / Timberland Production                                                                                                                                                                                      |  |
| NC        | )         | 4. Within/Near Hazardous Waste Site                                                                                                                                                                                                                    |  |
| NC        | )         | 5. Natural Diversity Data Base                                                                                                                                                                                                                         |  |
| NC        | )         | 6. Airport CLUP Planning Area – ALUC#                                                                                                                                                                                                                  |  |
|           | $\square$ | 7. Adjacent to State Forest/Park/Recreation Area.                                                                                                                                                                                                      |  |
|           | $\square$ | 8. Adjacent to Equestrian/Hiking Trail.                                                                                                                                                                                                                |  |
|           | $\square$ | 9. Hazard/Landslides Map                                                                                                                                                                                                                               |  |
|           | $\square$ | 10. Require Water Efficient Landscape Plan.                                                                                                                                                                                                            |  |
|           | $\square$ | 11. Biological Resources/Natural Area Map.                                                                                                                                                                                                             |  |
| $\square$ |           | <b>12. Fire Hazard Severity Classification:</b> LRA SRA-CDF# 486-17<br>Mendocino Fire Protection District: High Fire                                                                                                                                   |  |
|           |           | <b>13. Soil Type(s)/Pygmy Soils.</b><br>W141: Ferncreek sandy loam, 2 to 9 % slopes/ Not a pygmy soil                                                                                                                                                  |  |
|           | $\square$ | 14. Wild and Scenic River.                                                                                                                                                                                                                             |  |
|           | $\square$ | 15. Specific Plan Area.                                                                                                                                                                                                                                |  |
|           | $\square$ | 16. State Permitting Required/State Clearinghouse Review                                                                                                                                                                                               |  |
|           | $\square$ | 17. Oak Woodland Area                                                                                                                                                                                                                                  |  |
| Yes       | No        | COASTAL ZONE                                                                                                                                                                                                                                           |  |
| NC        |           | 16. Exclusion Map.                                                                                                                                                                                                                                     |  |
| Margi     | inal      | 17. Coastal Groundwater Study Zone.                                                                                                                                                                                                                    |  |
| HS-       | c         | 18. Highly Scenic Area/Special Communities.                                                                                                                                                                                                            |  |
|           |           | Project located in Conditionally Highly Scenic Area. Not visible from Highway 1.<br><b>19. Land Capabilities/Natural Hazards Map.</b><br>Timberland: High Productivity/Beach Deposits & Stream Alluvium & Terraces (Zone 3) –<br>Intermediate Shaking) |  |
| $\square$ |           | 20. Habitats/ESHA/Resources Map.                                                                                                                                                                                                                       |  |
|           | $\square$ | Coastal Redwoods 21. Appealable Area/Original Jurisdiction Map.                                                                                                                                                                                        |  |
| $\square$ |           | 22. Blayney-Dyett Map.                                                                                                                                                                                                                                 |  |
|           | $\square$ | No distinct characteristics<br>23. Ocean Front Parcel (Blufftop Geology).                                                                                                                                                                              |  |
|           | $\square$ | 24. Adjacent to beach/tidelands/submerged land/Public Trust Land.                                                                                                                                                                                      |  |
|           |           | 25. Noyo Harbor/Albion Harbor.                                                                                                                                                                                                                         |  |