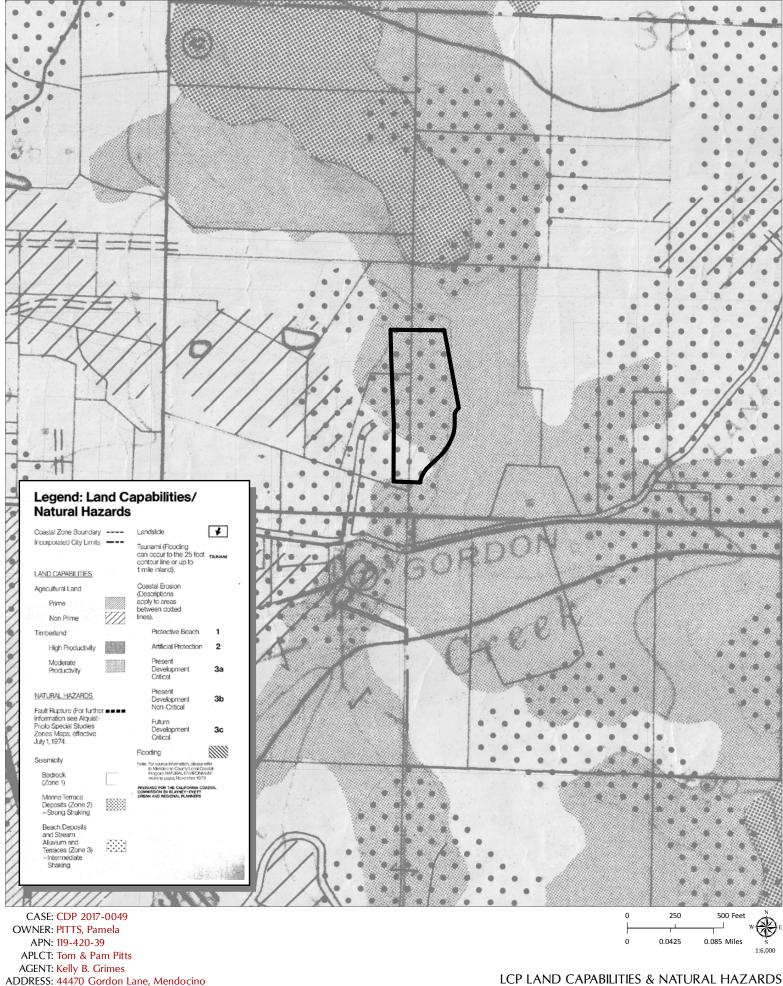

#### ENVIRONMENTAL DATA (To be completed by Planner)

| Vee       | Na        | COUNTY WIDE                                                                                                                                                                                                                                            |  |
|-----------|-----------|--------------------------------------------------------------------------------------------------------------------------------------------------------------------------------------------------------------------------------------------------------|--|
| Yes<br>NC | No<br>)   | 1. Alquist-Priolo Earthquake Fault Zone – Geotechnical Report #GS                                                                                                                                                                                      |  |
| NO        |           | 2. Floodplain/Floodway Map –Flood Hazard Development Permit #FP                                                                                                                                                                                        |  |
| NO / NO   |           | . Within/Adjacent to Agriculture Preserve / Timberland Production                                                                                                                                                                                      |  |
| NC        | )         | 4. Within/Near Hazardous Waste Site                                                                                                                                                                                                                    |  |
| NC        | )         | 5. Natural Diversity Data Base                                                                                                                                                                                                                         |  |
| NC        | )         | 6. Airport CLUP Planning Area – ALUC#                                                                                                                                                                                                                  |  |
|           | $\square$ | 7. Adjacent to State Forest/Park/Recreation Area.                                                                                                                                                                                                      |  |
|           | $\square$ | 8. Adjacent to Equestrian/Hiking Trail.                                                                                                                                                                                                                |  |
|           | $\square$ | 9. Hazard/Landslides Map                                                                                                                                                                                                                               |  |
|           | $\square$ | 10. Require Water Efficient Landscape Plan.                                                                                                                                                                                                            |  |
|           | $\square$ | 11. Biological Resources/Natural Area Map.                                                                                                                                                                                                             |  |
| $\square$ |           | <b>12. Fire Hazard Severity Classification:</b> LRA SRA-CDF# 486-17<br>Mendocino Fire Protection District: High Fire                                                                                                                                   |  |
|           |           | <b>13. Soil Type(s)/Pygmy Soils.</b><br>W141: Ferncreek sandy loam, 2 to 9 % slopes/ Not a pygmy soil                                                                                                                                                  |  |
|           | $\square$ | 14. Wild and Scenic River.                                                                                                                                                                                                                             |  |
|           | $\square$ | 15. Specific Plan Area.                                                                                                                                                                                                                                |  |
|           | $\square$ | 16. State Permitting Required/State Clearinghouse Review                                                                                                                                                                                               |  |
|           | $\square$ | 17. Oak Woodland Area                                                                                                                                                                                                                                  |  |
| Yes       | No        | COASTAL ZONE                                                                                                                                                                                                                                           |  |
| NC        |           | 16. Exclusion Map.                                                                                                                                                                                                                                     |  |
| Margi     | inal      | 17. Coastal Groundwater Study Zone.                                                                                                                                                                                                                    |  |
| HS-       | c         | 18. Highly Scenic Area/Special Communities.                                                                                                                                                                                                            |  |
|           |           | Project located in Conditionally Highly Scenic Area. Not visible from Highway 1.<br><b>19. Land Capabilities/Natural Hazards Map.</b><br>Timberland: High Productivity/Beach Deposits & Stream Alluvium & Terraces (Zone 3) –<br>Intermediate Shaking) |  |
| $\square$ |           | 20. Habitats/ESHA/Resources Map.                                                                                                                                                                                                                       |  |
|           | $\square$ | Coastal Redwoods 21. Appealable Area/Original Jurisdiction Map.                                                                                                                                                                                        |  |
| $\square$ |           | 22. Blayney-Dyett Map.                                                                                                                                                                                                                                 |  |
|           | $\square$ | No distinct characteristics<br>23. Ocean Front Parcel (Blufftop Geology).                                                                                                                                                                              |  |
|           | $\square$ | 24. Adjacent to beach/tidelands/submerged land/Public Trust Land.                                                                                                                                                                                      |  |
|           |           | 25. Noyo Harbor/Albion Harbor.                                                                                                                                                                                                                         |  |