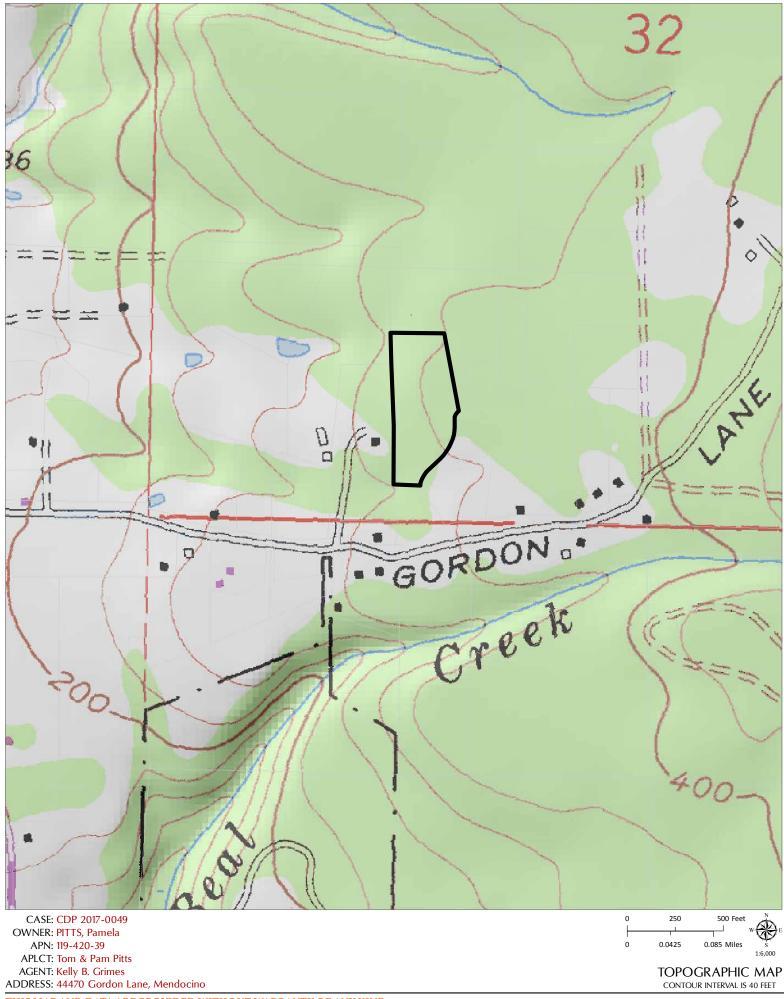

#### **REPORT FOR: Administrative Coastal Development Permit**

| OWNER:              | Pamela Koeberer Pitts                                                                                                                                                                                                                                                                                       |
|---------------------|-------------------------------------------------------------------------------------------------------------------------------------------------------------------------------------------------------------------------------------------------------------------------------------------------------------|
| APPLICANT:          | Tom & Pam Pitts                                                                                                                                                                                                                                                                                             |
| AGENT:              | Kelly Grimes                                                                                                                                                                                                                                                                                                |
| REQUEST:            | Coastal Development Permit for the construction of a 560 square-foot guest cottage, connection to water and electrical supply and extension of paved driveway to accommodate additional parking. Existing development on the parcel includes a single family residence, garage, garden shed and pump house. |
| LOCATION:           | The site is 2 miles southeast of the Mendocino town center and 0.5 miles East of the intersection of Highway 1 and Gordon Lane, located at 44470 Gordon Lane, Mendocino (APN: 119-420-39).                                                                                                                  |
| <b>ACREAGE:</b> 5.0 | +/- acres                                                                                                                                                                                                                                                                                                   |
| GENERAL PLAN        | N: Rural Residential (RR5) ZONING: RR:5 COASTAL ZONE: YES                                                                                                                                                                                                                                                   |
| EXISTING USES       | S: Residential SUPERVISORIAL DISTRICT: 5                                                                                                                                                                                                                                                                    |
| TOWNSHIP: 1         | 7 N RANGE: 17 W SECTION: 32 USGS QUAD#: 42                                                                                                                                                                                                                                                                  |
|                     |                                                                                                                                                                                                                                                                                                             |