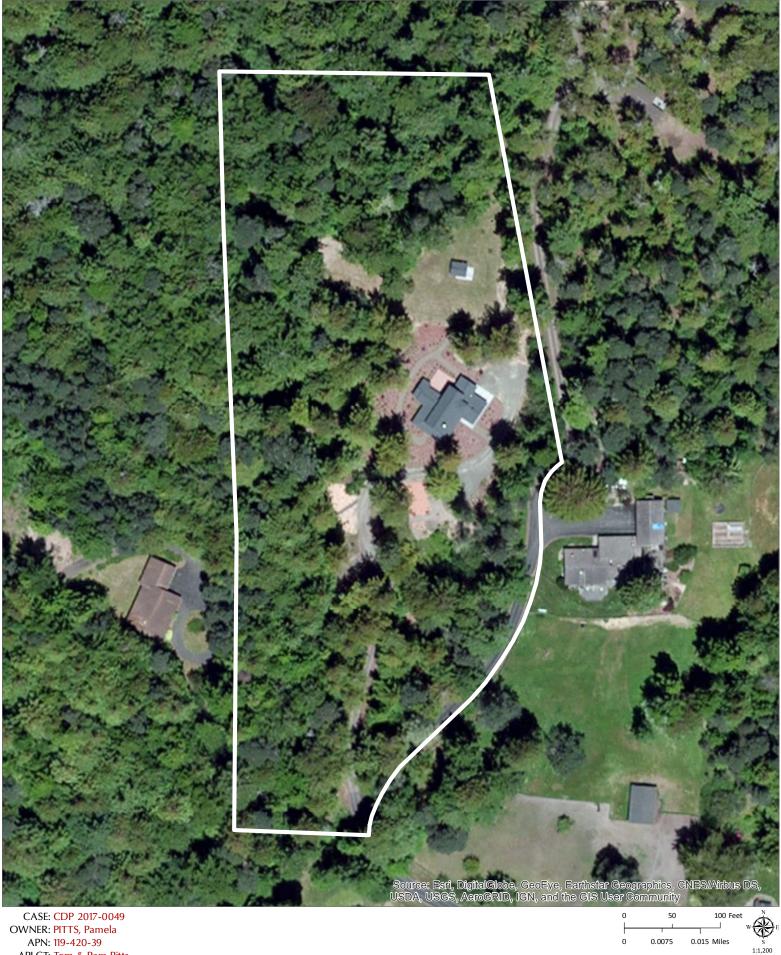

| 5.                                              | Are there existing structures on the property? $\boxed{X}$ Yes $\Box$ No<br>If yes, describe below and identify the use of each structure on the plot plan.                                                                                                                                                                                                                                                                                                                                                                                                                                                                                                                                                                                                          |
|-------------------------------------------------|----------------------------------------------------------------------------------------------------------------------------------------------------------------------------------------------------------------------------------------------------------------------------------------------------------------------------------------------------------------------------------------------------------------------------------------------------------------------------------------------------------------------------------------------------------------------------------------------------------------------------------------------------------------------------------------------------------------------------------------------------------------------|
|                                                 | EXISTING SINGLE FAMILY RESIDENCE,                                                                                                                                                                                                                                                                                                                                                                                                                                                                                                                                                                                                                                                                                                                                    |
|                                                 | EXISTING GARDEN SHED                                                                                                                                                                                                                                                                                                                                                                                                                                                                                                                                                                                                                                                                                                                                                 |
|                                                 | EXISTING PUMPHOUSE                                                                                                                                                                                                                                                                                                                                                                                                                                                                                                                                                                                                                                                                                                                                                   |
|                                                 |                                                                                                                                                                                                                                                                                                                                                                                                                                                                                                                                                                                                                                                                                                                                                                      |
|                                                 |                                                                                                                                                                                                                                                                                                                                                                                                                                                                                                                                                                                                                                                                                                                                                                      |
| 6.                                              | Will any existing structures be demolished? Yes No<br>Will any existing structures be removed? Yes No                                                                                                                                                                                                                                                                                                                                                                                                                                                                                                                                                                                                                                                                |
|                                                 | If yes to either question, describe the type of development to be demolished or removed, including the relocation site, if applicable.                                                                                                                                                                                                                                                                                                                                                                                                                                                                                                                                                                                                                               |
|                                                 |                                                                                                                                                                                                                                                                                                                                                                                                                                                                                                                                                                                                                                                                                                                                                                      |
|                                                 |                                                                                                                                                                                                                                                                                                                                                                                                                                                                                                                                                                                                                                                                                                                                                                      |
|                                                 |                                                                                                                                                                                                                                                                                                                                                                                                                                                                                                                                                                                                                                                                                                                                                                      |
|                                                 |                                                                                                                                                                                                                                                                                                                                                                                                                                                                                                                                                                                                                                                                                                                                                                      |
|                                                 |                                                                                                                                                                                                                                                                                                                                                                                                                                                                                                                                                                                                                                                                                                                                                                      |
|                                                 |                                                                                                                                                                                                                                                                                                                                                                                                                                                                                                                                                                                                                                                                                                                                                                      |
|                                                 |                                                                                                                                                                                                                                                                                                                                                                                                                                                                                                                                                                                                                                                                                                                                                                      |
| 7.                                              | Project Height. Maximum height of structure 15'-6'' feet.                                                                                                                                                                                                                                                                                                                                                                                                                                                                                                                                                                                                                                                                                                            |
| 7.                                              | Project Height. Maximum height of structure $15'-6''$ feet.         Lot area (within property lines): $5.06$ $\Box$ square feet $X$ acres                                                                                                                                                                                                                                                                                                                                                                                                                                                                                                                                                                                                                            |
|                                                 | Lot area (within property lines): <u>5.06</u> square feet acres                                                                                                                                                                                                                                                                                                                                                                                                                                                                                                                                                                                                                                                                                                      |
| 8.                                              | Lot area (within property lines): <u>5.06</u> square feet acres Lot Coverage: EXISTING NEW PROPOSED TOTAL                                                                                                                                                                                                                                                                                                                                                                                                                                                                                                                                                                                                                                                            |
| 8.                                              | Lot area (within property lines):       5.06       square feet       acres         Lot Coverage:       EXISTING       NEW PROPOSED       TOTAL         Building coverage       3150       square feet       560       square feet         Payed area       200       square feet                                                                                                                                                                                                                                                                                                                                                                                                                                                                                     |
| 8.                                              | Lot area (within property lines): $5.06$ square feet $acres$ Lot Coverage:EXISTINGNEW PROPOSEDTOTALBuilding coverage $3150$ square feet $560$ square feet $3760$ square feetPaved area $200$ square feet $-$ square feet $200$ square feetLandscaped area $240,000$ square feet $15,000$ square feet $55,000$ square feet                                                                                                                                                                                                                                                                                                                                                                                                                                            |
| 8.                                              | Lot area (within property lines): $5.06$ square feet $acres$ Lot Coverage:EXISTINGNEW PROPOSEDTOTALBuilding coverage $3150$ square feet $560$ square feet $3760$ square feetPaved area $200$ square feet $-$ square feet $200$ square feetLandscaped area $40,000$ square feet $15,000$ square feet $55,000$ square feetUnimproved area $161,450$ square feet $161,450$ square feet $161,450$ square feet                                                                                                                                                                                                                                                                                                                                                            |
| 8.                                              | Lot area (within property lines): $5.06$ square feet $acres$ Lot Coverage:EXISTINGNEW PROPOSEDTOTALBuilding coverage $3150$ square feet $560$ square feet $3760$ square feetPaved area $200$ square feet $-560$ square feet $3760$ square feetLandscaped area $-40,000$ square feet $15,000$ square feet $55,000$ square feetUnimproved area $161,450$ square feet $55,000$ square feet $55,000$ square feetGRAND TOTAL: $220,400 = 5,06$ ACRE                                                                                                                                                                                                                                                                                                                       |
| 8.                                              | Lot area (within property lines): $5.06$ $\Box$ square feet $\Delta$ acresLot Coverage:EXISTINGNEW PROPOSEDTOTALBuilding coverage $3150$ square feet $560$ square feet $3760$ square feetPaved area $200$ square feet $$ square feet $3760$ square feetLandscaped area $-40,000$ square feet $$ square feet $55,000$ square feetUnimproved area $161,450$ square feet $55,000$ square feet $55,000$ square feetGRAND TOTAL: $220,410 = 5,06$ ACREGRAND TOTAL: $220,410 = 5,06$ ACREGRAND TOTAL: $220,410 = 5,06$ ACRE                                                                                                                                                                                                                                                |
| 8.                                              | Lot area (within property lines): $5.06$ square feetacresLot Coverage:EXISTINGNEW PROPOSEDTOTALBuilding coverage $3150$ square feet $560$ square feet $3760$ square feetPaved area $200$ square feet $-560$ square feet $200$ square feetLandscaped area $-40,000$ square feet $15,000$ square feet $55,000$ square feetUnimproved area $161,450$ square feet $55,000$ square feet $55,000$ square feetGRAND TOTAL: $220,400 = 5,06$ ACRE                                                                                                                                                                                                                                                                                                                            |
| <ul><li>8.</li><li>9.</li><li>10.</li></ul>     | Lot area (within property lines): $5.06$ square feet $acres$ Lot Coverage:EXISTINGNEW PROPOSEDTOTALBuilding coverage $3150$ square feet $560$ square feet $3760$ square feetPaved area $200$ square feet $-560$ square feet $200$ square feetLandscaped area $40,000$ square feet $15700$ square feet $55,000$ square feetUnimproved area $161,450$ square feet $15700$ square feet $55,000$ square feetGross floor area: $3910$ square feet (including covered parking and accessory buildings).                                                                                                                                                                                                                                                                    |
| <ul><li>8.</li><li>9.</li><li>10.</li></ul>     | Lot area (within property lines): $5.06$ square feetacresLot Coverage:EXISTINGNEW PROPOSEDTOTALBuilding coverage $31.50$ square feet $560$ square feet $3760$ square feetPaved area $200$ square feet $560$ square feet $3760$ square feetLandscaped area $161, 000$ square feet $15,000$ square feet $55,000$ square feetUnimproved area $161, 450$ square feet $15,000$ square feet $55,000$ square feetGross floor area: $39/0$ square feet (including covered parking and accessory buildings).Parking will be provided as follows:Number of SpacesExisting $5+$ Proposed 1                                                                                                                                                                                      |
| <ol> <li>8.</li> <li>9.</li> <li>10.</li> </ol> | Lot area (within property lines): $5.06$ square feetacresLot Coverage:EXISTINGNEW PROPOSEDTOTALBuilding coverage $3150$ square feet $560$ square feet $3760$ square feetPaved area $200$ square feet $-$ square feet $200$ square feetLandscaped area $200$ square feet $-$ square feet $200$ square feetUnimproved area $161, 450$ square feet $-$ square feet $5600$ square feetGross floor area: $39/0$ square feet (including covered parking and accessory buildings).Parking will be provided as follows:Square feet (including covered parking and accessory buildings).Number of SpacesExisting $54$ Proposed 1Number of covered spaces $0$ Ac car garageSize $12 \times 24$ Number of uncovered spaces $5$ $0 \times 20$ Size $10 \times 70$ $10 \times 70$ |
| <ol> <li>8.</li> <li>9.</li> <li>10.</li> </ol> | Lot area (within property lines): $5.06$ square feetacresLot Coverage:EXISTINGNEW PROPOSEDTOTALBuilding coverage $3150$ square feet $560$ square feet $3760$ square feetPaved area $200$ square feet $$ square feet $200$ square feetLandscaped area $-40,000$ square feet $$ square feet $55,000$ square feetUnimproved area $161,450$ square feet $15,000$ square feet $55,000$ square feetGRAND TOTAL: $220,400$ $5,064220$ Gross floor area: $37/0$ square feet (including covered parking and accessory buildings).Parking will be provided as follows:Number of SpacesExisting $5+$ Proposed 1Number of covered spaces $0Accar qAraqe$ Size $12 \times 24$                                                                                                     |