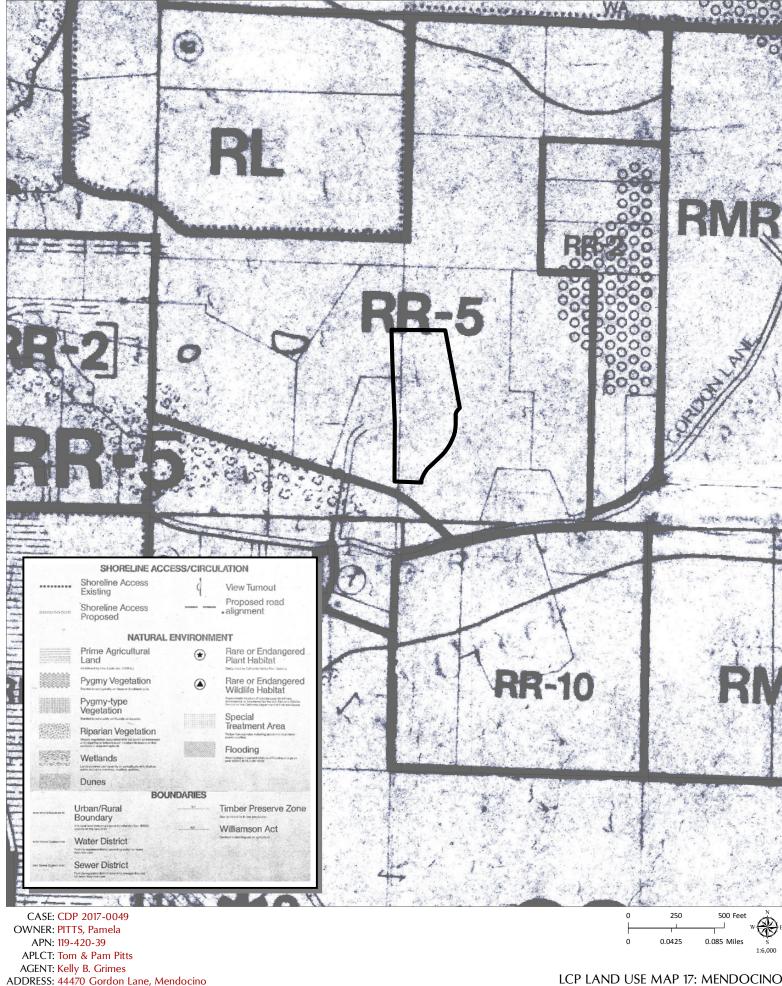

#### **REPORT FOR: Administrative Coastal Development Permit**

| OWNER:              | Pamela Koeberer Pitts                                                                                                                                                                                                                                                                                       |
|---------------------|-------------------------------------------------------------------------------------------------------------------------------------------------------------------------------------------------------------------------------------------------------------------------------------------------------------|
| APPLICANT:          | Tom & Pam Pitts                                                                                                                                                                                                                                                                                             |
| AGENT:              | Kelly Grimes                                                                                                                                                                                                                                                                                                |
| REQUEST:            | Coastal Development Permit for the construction of a 560 square-foot guest cottage, connection to water and electrical supply and extension of paved driveway to accommodate additional parking. Existing development on the parcel includes a single family residence, garage, garden shed and pump house. |
| LOCATION:           | The site is 2 miles southeast of the Mendocino town center and 0.5 miles East of the intersection of Highway 1 and Gordon Lane, located at 44470 Gordon Lane, Mendocino (APN: 119-420-39).                                                                                                                  |
| <b>ACREAGE:</b> 5.0 | +/- acres                                                                                                                                                                                                                                                                                                   |
| GENERAL PLAN        | N: Rural Residential (RR5) ZONING: RR:5 COASTAL ZONE: YES                                                                                                                                                                                                                                                   |
| EXISTING USES       | S: Residential SUPERVISORIAL DISTRICT: 5                                                                                                                                                                                                                                                                    |
| TOWNSHIP: 1         | 7 N RANGE: 17 W SECTION: 32 USGS QUAD#: 42                                                                                                                                                                                                                                                                  |
|                     |                                                                                                                                                                                                                                                                                                             |

|        | ADJACENT<br>GENERAL PLAN          | ADJACENT<br>ZONING | ADJACENT<br>LOT SIZES      | ADJACENT<br>USES |
|--------|-----------------------------------|--------------------|----------------------------|------------------|
| NORTH: | Rural Residential (RR5)           | RR5                | 5.1 +/- acres              | Residential      |
| EAST:  | Rural Residential (RR5)           | RR5                | 5.9 +/- acres              | Residential      |
| SOUTH: | Rural Residential<br>(RR5(2))     | RR5(2)             | 1.4 +/- acres              | Residential      |
| WEST:  | Rural Residential (RR5);<br>Rural | RR5                | 4 +/- acres; 7.1 +/- acres | Residential      |