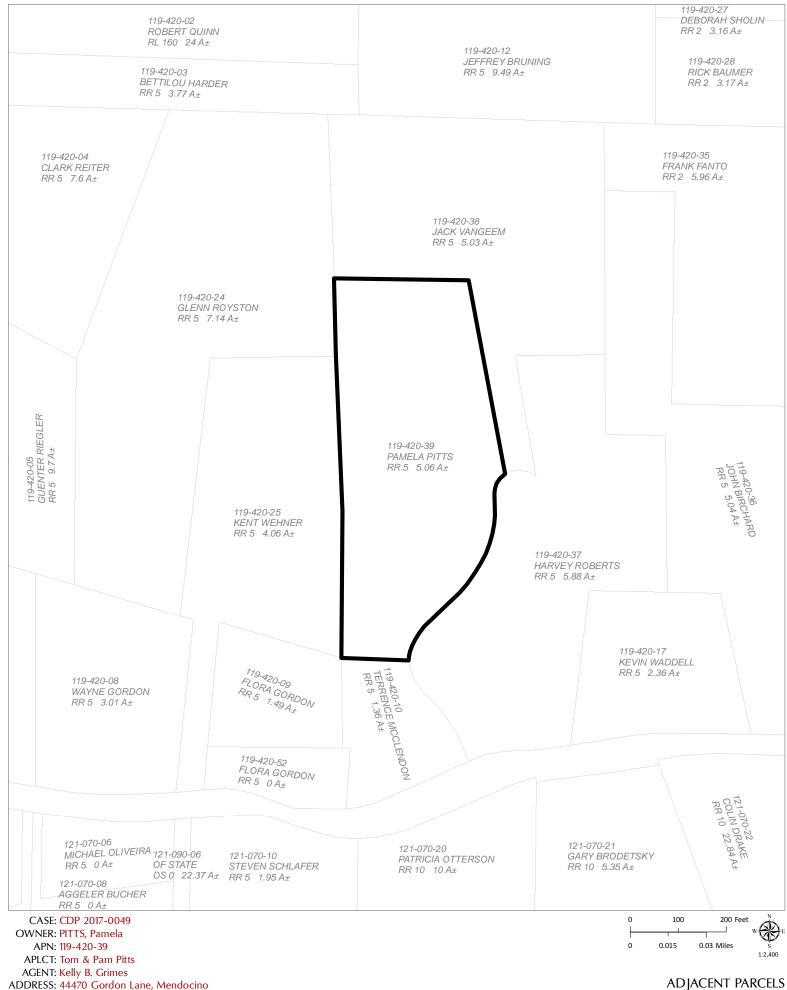

**RELATED CASES ON SITE:** CDP\_2006-0045 (SFR), BF\_2007-1014 (SFR), CE\_2002-0116 (Test well)

**RELATED CASES IN VICINITY:** MS\_2-89, LCP\_89-94, CDP\_106-02 (SFR), CE\_28-97 (Test Well); CDP\_32-03 (SFR), CE\_4-99 (Well)

|        | ADJACENT<br>GENERAL PLAN          | ADJACENT<br>ZONING | ADJACENT<br>LOT SIZES      | ADJACENT<br>USES |
|--------|-----------------------------------|--------------------|----------------------------|------------------|
| NORTH: | Rural Residential (RR5)           | RR5                | 5.1 +/- acres              | Residential      |
| EAST:  | Rural Residential (RR5)           | RR5                | 5.9 +/- acres              | Residential      |
| SOUTH: | Rural Residential<br>(RR5(2))     | RR5(2)             | 1.4 +/- acres              | Residential      |
| WEST:  | Rural Residential (RR5);<br>Rural | RR5                | 4 +/- acres; 7.1 +/- acres | Residential      |

APN, OWNER, ADDRESS, CITY, STATE, ZIP 11942010, 11942036 11942009, 11942052, 11942039, 11942038, 11942037 11942025 11942024 121070RW,,,,, 1942017 GORDON FLORA MAY TTEE, 44550 GORDON LN, MENDOCINO, CA, 95460 MCCLENDON TERRENCE LEE /, PO BOX 98, CUNDLETOWN NSW AUS, CA, A2430 GORDON FLORA MAY TTEE, 44550 GORDON LN, MENDOCINO, CA, 95460 WADDELL KEVIN J TTEE, 5581 TERRA GRANADA DR #1A, WALNUT CREEK,CA, 94595 WEHNER KENT F & KAREN C TTEES, PO BOX 18554, SO LAKE TAHOE, CA, 96151 VANGEEM JACK W & FLORENCE TTEE, PO BOX 613, MENDOCINO, CA, 95460 BIRCHARD JOHN CARL & BARBARA L, PO BOX 1329, MENDOCINO, CA, 95460 ROYSTON GLENN S, 1183 SHURTLEFF AVE, NAPA, CA, 94559 PITTS PAMELA KOEBERER TTEE 1/2, 1043 VIA NUEVA, LAFAYETTE, CA, 94549 ROBERTS HARVEY L JR & LORI D, PO BOX 3, MENDOCINO, CA, 95460