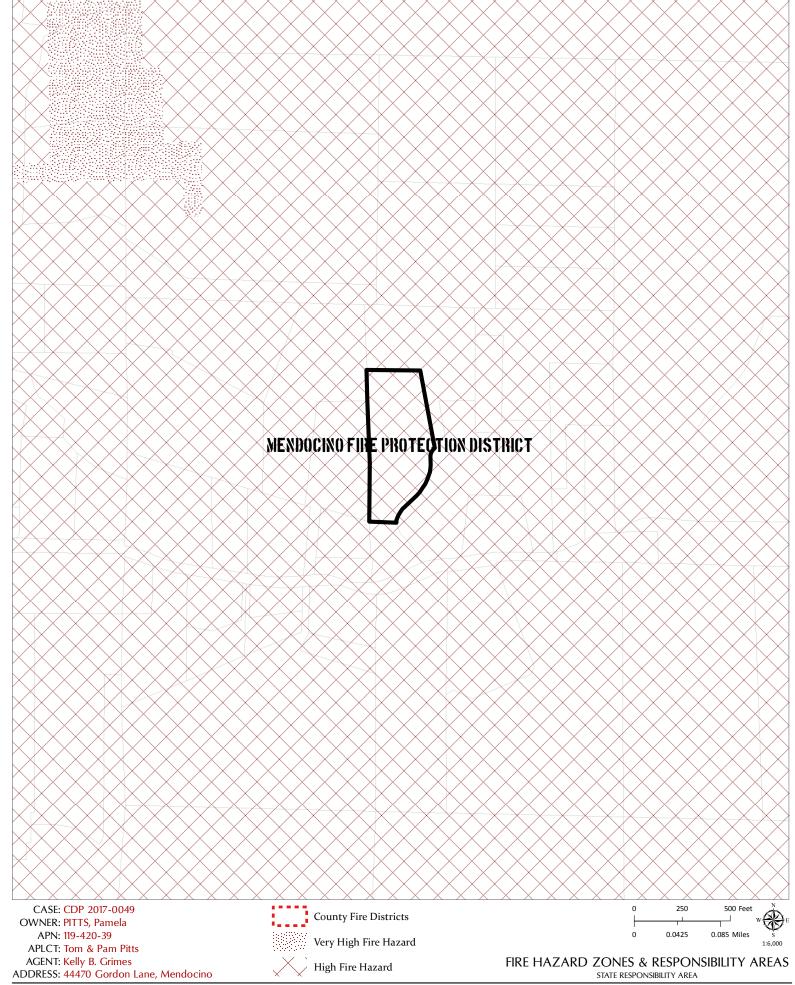

#### ENVIRONMENTAL DATA (To be completed by Planner)

| Vee       | Na        | COUNTY WIDE                                                                                                                                                                                                                                            |  |
|-----------|-----------|--------------------------------------------------------------------------------------------------------------------------------------------------------------------------------------------------------------------------------------------------------|--|
| Yes<br>NC | No<br>)   | 1. Alquist-Priolo Earthquake Fault Zone – Geotechnical Report #GS                                                                                                                                                                                      |  |
| NO        |           | 2. Floodplain/Floodway Map –Flood Hazard Development Permit #FP                                                                                                                                                                                        |  |
| NO / NO   |           | . Within/Adjacent to Agriculture Preserve / Timberland Production                                                                                                                                                                                      |  |
| NC        | )         | 4. Within/Near Hazardous Waste Site                                                                                                                                                                                                                    |  |
| NC        | )         | 5. Natural Diversity Data Base                                                                                                                                                                                                                         |  |
| NC        | )         | 6. Airport CLUP Planning Area – ALUC#                                                                                                                                                                                                                  |  |
|           | $\square$ | 7. Adjacent to State Forest/Park/Recreation Area.                                                                                                                                                                                                      |  |
|           | $\square$ | 8. Adjacent to Equestrian/Hiking Trail.                                                                                                                                                                                                                |  |
|           | $\square$ | 9. Hazard/Landslides Map                                                                                                                                                                                                                               |  |
|           | $\square$ | 10. Require Water Efficient Landscape Plan.                                                                                                                                                                                                            |  |
|           | $\square$ | 11. Biological Resources/Natural Area Map.                                                                                                                                                                                                             |  |
| $\square$ |           | <b>12. Fire Hazard Severity Classification:</b> LRA SRA-CDF# 486-17<br>Mendocino Fire Protection District: High Fire                                                                                                                                   |  |
|           |           | <b>13. Soil Type(s)/Pygmy Soils.</b><br>W141: Ferncreek sandy loam, 2 to 9 % slopes/ Not a pygmy soil                                                                                                                                                  |  |
|           | $\square$ | 14. Wild and Scenic River.                                                                                                                                                                                                                             |  |
|           | $\square$ | 15. Specific Plan Area.                                                                                                                                                                                                                                |  |
|           | $\square$ | 16. State Permitting Required/State Clearinghouse Review                                                                                                                                                                                               |  |
|           | $\square$ | 17. Oak Woodland Area                                                                                                                                                                                                                                  |  |
| Yes       | No        | COASTAL ZONE                                                                                                                                                                                                                                           |  |
| NC        |           | 16. Exclusion Map.                                                                                                                                                                                                                                     |  |
| Margi     | inal      | 17. Coastal Groundwater Study Zone.                                                                                                                                                                                                                    |  |
| HS-       | c         | 18. Highly Scenic Area/Special Communities.                                                                                                                                                                                                            |  |
|           |           | Project located in Conditionally Highly Scenic Area. Not visible from Highway 1.<br><b>19. Land Capabilities/Natural Hazards Map.</b><br>Timberland: High Productivity/Beach Deposits & Stream Alluvium & Terraces (Zone 3) –<br>Intermediate Shaking) |  |
| $\square$ |           | 20. Habitats/ESHA/Resources Map.                                                                                                                                                                                                                       |  |
|           | $\square$ | Coastal Redwoods 21. Appealable Area/Original Jurisdiction Map.                                                                                                                                                                                        |  |
| $\square$ |           | 22. Blayney-Dyett Map.                                                                                                                                                                                                                                 |  |
|           | $\square$ | No distinct characteristics<br>23. Ocean Front Parcel (Blufftop Geology).                                                                                                                                                                              |  |
|           | $\square$ | 24. Adjacent to beach/tidelands/submerged land/Public Trust Land.                                                                                                                                                                                      |  |
|           |           | 25. Noyo Harbor/Albion Harbor.                                                                                                                                                                                                                         |  |