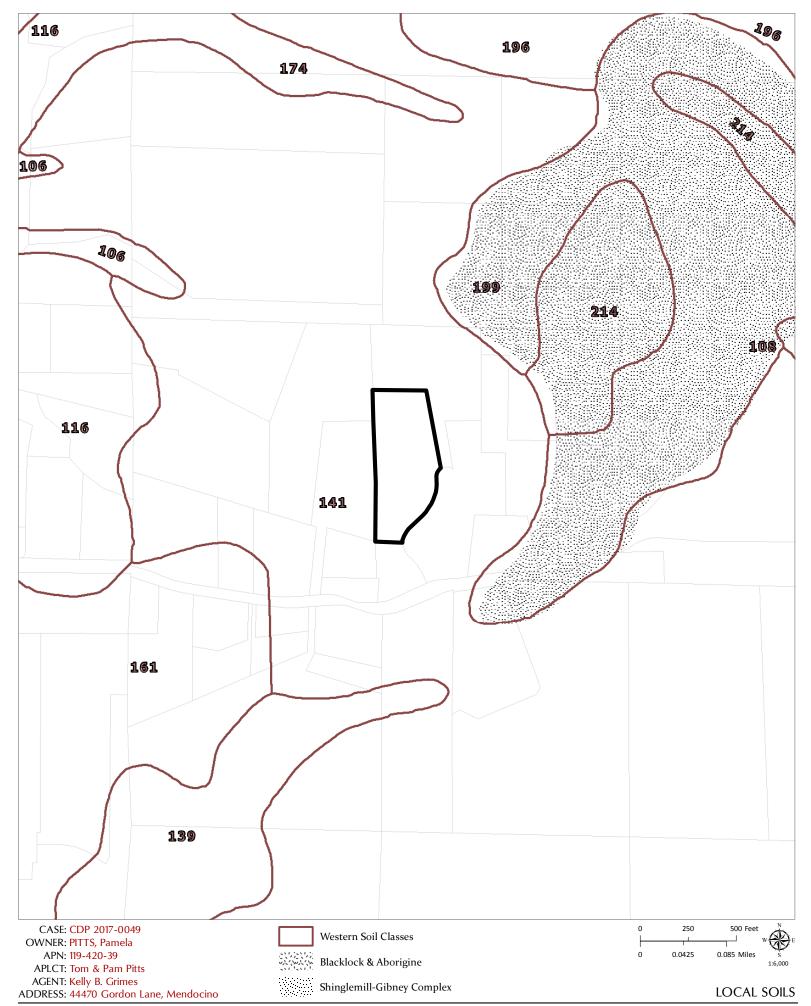

#### ENVIRONMENTAL DATA (To be completed by Planner)

| Vee       | Na        | COUNTY WIDE                                                                                                                                                                                                                                            |  |
|-----------|-----------|--------------------------------------------------------------------------------------------------------------------------------------------------------------------------------------------------------------------------------------------------------|--|
| Yes<br>NC | No<br>)   | 1. Alquist-Priolo Earthquake Fault Zone – Geotechnical Report #GS                                                                                                                                                                                      |  |
| NO        |           | 2. Floodplain/Floodway Map –Flood Hazard Development Permit #FP                                                                                                                                                                                        |  |
| NO / NO   |           | . Within/Adjacent to Agriculture Preserve / Timberland Production                                                                                                                                                                                      |  |
| NC        | )         | 4. Within/Near Hazardous Waste Site                                                                                                                                                                                                                    |  |
| NC        | )         | 5. Natural Diversity Data Base                                                                                                                                                                                                                         |  |
| NC        | )         | 6. Airport CLUP Planning Area – ALUC#                                                                                                                                                                                                                  |  |
|           | $\square$ | 7. Adjacent to State Forest/Park/Recreation Area.                                                                                                                                                                                                      |  |
|           | $\square$ | 8. Adjacent to Equestrian/Hiking Trail.                                                                                                                                                                                                                |  |
|           | $\square$ | 9. Hazard/Landslides Map                                                                                                                                                                                                                               |  |
|           | $\square$ | 10. Require Water Efficient Landscape Plan.                                                                                                                                                                                                            |  |
|           | $\square$ | 11. Biological Resources/Natural Area Map.                                                                                                                                                                                                             |  |
| $\square$ |           | <b>12. Fire Hazard Severity Classification:</b> LRA SRA-CDF# 486-17<br>Mendocino Fire Protection District: High Fire                                                                                                                                   |  |
|           |           | <b>13. Soil Type(s)/Pygmy Soils.</b><br>W141: Ferncreek sandy loam, 2 to 9 % slopes/ Not a pygmy soil                                                                                                                                                  |  |
|           | $\square$ | 14. Wild and Scenic River.                                                                                                                                                                                                                             |  |
|           | $\square$ | 15. Specific Plan Area.                                                                                                                                                                                                                                |  |
|           | $\square$ | 16. State Permitting Required/State Clearinghouse Review                                                                                                                                                                                               |  |
|           | $\square$ | 17. Oak Woodland Area                                                                                                                                                                                                                                  |  |
| Yes       | No        | COASTAL ZONE                                                                                                                                                                                                                                           |  |
| NC        |           | 16. Exclusion Map.                                                                                                                                                                                                                                     |  |
| Margi     | inal      | 17. Coastal Groundwater Study Zone.                                                                                                                                                                                                                    |  |
| HS-       | c         | 18. Highly Scenic Area/Special Communities.                                                                                                                                                                                                            |  |
|           |           | Project located in Conditionally Highly Scenic Area. Not visible from Highway 1.<br><b>19. Land Capabilities/Natural Hazards Map.</b><br>Timberland: High Productivity/Beach Deposits & Stream Alluvium & Terraces (Zone 3) –<br>Intermediate Shaking) |  |
| $\square$ |           | 20. Habitats/ESHA/Resources Map.                                                                                                                                                                                                                       |  |
|           | $\square$ | Coastal Redwoods 21. Appealable Area/Original Jurisdiction Map.                                                                                                                                                                                        |  |
| $\square$ |           | 22. Blayney-Dyett Map.                                                                                                                                                                                                                                 |  |
|           | $\square$ | No distinct characteristics<br>23. Ocean Front Parcel (Blufftop Geology).                                                                                                                                                                              |  |
|           | $\square$ | 24. Adjacent to beach/tidelands/submerged land/Public Trust Land.                                                                                                                                                                                      |  |
|           |           | 25. Noyo Harbor/Albion Harbor.                                                                                                                                                                                                                         |  |