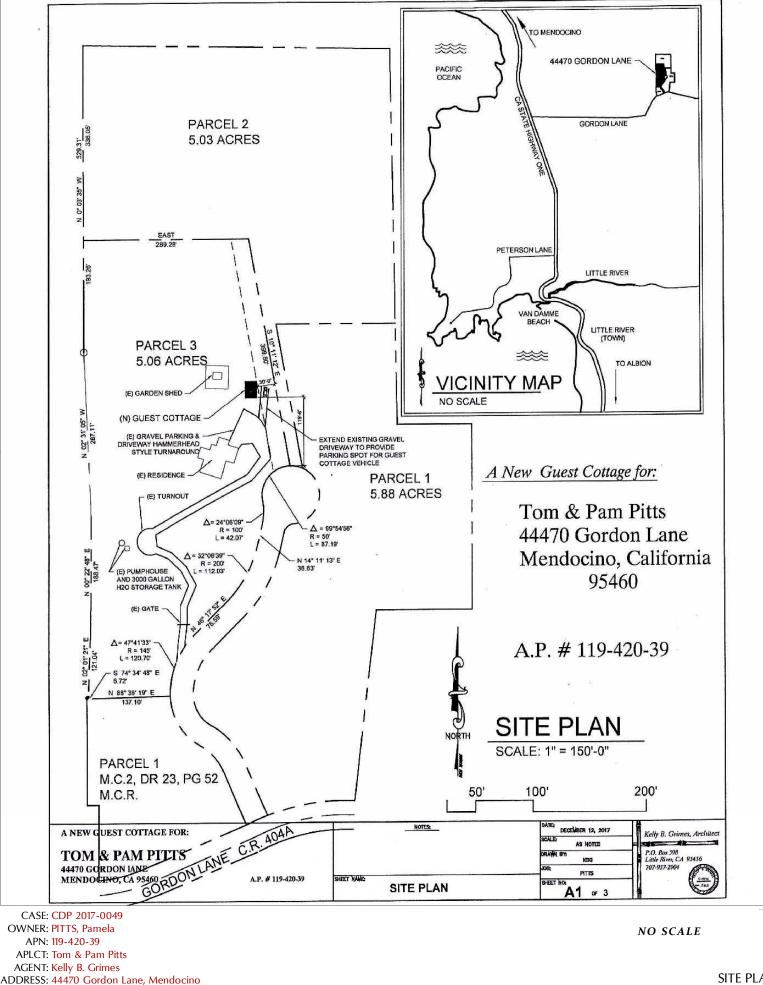

CASE#: CDP\_2017-0049 DATE FILED: 12/13/2017 OWNER/APPLICANT: PITTS PAMELA KOEBERER TTEE

**REQUEST:** Coastal Development Permit for the construction of a 560 square-foot guest cottage, its connection to water and electrical supply and extension of paved driveway to accommodate additional parking. Existing development on the parcel includes a single family residence, garage, garden shed and pump house. **ENVIRONMENTAL DETERMINATION:** Categorically Exempt - 15303 Class 3(e) new construction of an accessory structure. **LOCATION:** 44470 GORDON LN., MENDOCINO; AP 119-420-39-00 **STAFF PLANNER:** JESSIE WALDMAN

#### **REPORT FOR: Administrative Coastal Development Permit**

| OWNER:              | Pamela Koeberer Pitts                                                                                                                                                                                                                                                                                       |
|---------------------|-------------------------------------------------------------------------------------------------------------------------------------------------------------------------------------------------------------------------------------------------------------------------------------------------------------|
| APPLICANT:          | Tom & Pam Pitts                                                                                                                                                                                                                                                                                             |
| AGENT:              | Kelly Grimes                                                                                                                                                                                                                                                                                                |
| REQUEST:            | Coastal Development Permit for the construction of a 560 square-foot guest cottage, connection to water and electrical supply and extension of paved driveway to accommodate additional parking. Existing development on the parcel includes a single family residence, garage, garden shed and pump house. |
| LOCATION:           | The site is 2 miles southeast of the Mendocino town center and 0.5 miles East of the intersection of Highway 1 and Gordon Lane, located at 44470 Gordon Lane, Mendocino (APN: 119-420-39).                                                                                                                  |
| <b>ACREAGE:</b> 5.0 | +/- acres                                                                                                                                                                                                                                                                                                   |
| GENERAL PLAN        | N: Rural Residential (RR5) ZONING: RR:5 COASTAL ZONE: YES                                                                                                                                                                                                                                                   |
| EXISTING USES       | S: Residential SUPERVISORIAL DISTRICT: 5                                                                                                                                                                                                                                                                    |
| TOWNSHIP: 1         | 7 N RANGE: 17 W SECTION: 32 USGS QUAD#: 42                                                                                                                                                                                                                                                                  |
|                     |                                                                                                                                                                                                                                                                                                             |

|        | DESCRIP                                                                                                                                    | ONE - SITE AND F<br>TION QUESTION                                                                                                                                                  | NAIRE                                           |
|--------|--------------------------------------------------------------------------------------------------------------------------------------------|------------------------------------------------------------------------------------------------------------------------------------------------------------------------------------|-------------------------------------------------|
| Servio | ces Department and other agencies who                                                                                                      | the site, the easier it will be to promptly<br>do not pertain to your project, please in                                                                                           | process your application. Please                |
|        |                                                                                                                                            | THE PROJECT                                                                                                                                                                        |                                                 |
| 1.     | removal, roads, etc.                                                                                                                       | condary improvements such as wells, se                                                                                                                                             | ptic systems, grading, vegetation               |
|        | <u>P</u>                                                                                                                                   | itts Project Description                                                                                                                                                           |                                                 |
|        | <ul> <li>Extend the exist additional vehicle</li> <li>Connect to exist</li> </ul>                                                          | ) sqft single story Guest Cottage.<br>sting driveway to accommodate an r<br>cle alongside the building.<br>sting septic and water supply.<br>g on site electrical supply to new bu |                                                 |
| 2.     | If the project is residential, please con                                                                                                  | mplete the following:                                                                                                                                                              |                                                 |
|        | TYPE OF UNIT      Single Family      Mobile Home      Duplex      Multifamily                                                              | NUMBER OF STRUCTURES<br>1 guest cottage                                                                                                                                            | SQUARE FEET PER<br>DWELLING UNIT<br>560 Sq. Ft. |
|        | If Multifamily, number of dwelling u                                                                                                       | nits per building:                                                                                                                                                                 |                                                 |
| 3.     | If the project is commercial, industria                                                                                                    | al, or institutional, complete the following:                                                                                                                                      |                                                 |
|        | Total square footage of structures:<br>Estimated employees per shift:<br>Estimated shifts per day:<br>Type of loading facilities proposed: |                                                                                                                                                                                    |                                                 |
| 4.     | Will the proposed project be phased<br>If Yes, explain your plans for phasin                                                               | ? 🗌 Yes 🔄 No<br>g.                                                                                                                                                                 |                                                 |
|        |                                                                                                                                            |                                                                                                                                                                                    |                                                 |
|        |                                                                                                                                            |                                                                                                                                                                                    |                                                 |

| 5.                                              | Are there existing structures on the property? $\boxed{X}$ Yes $\Box$ No<br>If yes, describe below and identify the use of each structure on the plot plan.                                                                                                                                                                                                                                                                                                                                                                                                                                                                                                                                                                                                          |
|-------------------------------------------------|----------------------------------------------------------------------------------------------------------------------------------------------------------------------------------------------------------------------------------------------------------------------------------------------------------------------------------------------------------------------------------------------------------------------------------------------------------------------------------------------------------------------------------------------------------------------------------------------------------------------------------------------------------------------------------------------------------------------------------------------------------------------|
|                                                 | EXISTING SINGLE FAMILY RESIDENCE,                                                                                                                                                                                                                                                                                                                                                                                                                                                                                                                                                                                                                                                                                                                                    |
|                                                 | EXISTING GARDEN SHED                                                                                                                                                                                                                                                                                                                                                                                                                                                                                                                                                                                                                                                                                                                                                 |
|                                                 | EXISTING PUMPHOUSE                                                                                                                                                                                                                                                                                                                                                                                                                                                                                                                                                                                                                                                                                                                                                   |
|                                                 |                                                                                                                                                                                                                                                                                                                                                                                                                                                                                                                                                                                                                                                                                                                                                                      |
|                                                 |                                                                                                                                                                                                                                                                                                                                                                                                                                                                                                                                                                                                                                                                                                                                                                      |
| 6.                                              | Will any existing structures be demolished? Yes No<br>Will any existing structures be removed? Yes No                                                                                                                                                                                                                                                                                                                                                                                                                                                                                                                                                                                                                                                                |
|                                                 | If yes to either question, describe the type of development to be demolished or removed, including the relocation site, if applicable.                                                                                                                                                                                                                                                                                                                                                                                                                                                                                                                                                                                                                               |
|                                                 |                                                                                                                                                                                                                                                                                                                                                                                                                                                                                                                                                                                                                                                                                                                                                                      |
|                                                 |                                                                                                                                                                                                                                                                                                                                                                                                                                                                                                                                                                                                                                                                                                                                                                      |
|                                                 |                                                                                                                                                                                                                                                                                                                                                                                                                                                                                                                                                                                                                                                                                                                                                                      |
|                                                 |                                                                                                                                                                                                                                                                                                                                                                                                                                                                                                                                                                                                                                                                                                                                                                      |
|                                                 |                                                                                                                                                                                                                                                                                                                                                                                                                                                                                                                                                                                                                                                                                                                                                                      |
|                                                 |                                                                                                                                                                                                                                                                                                                                                                                                                                                                                                                                                                                                                                                                                                                                                                      |
|                                                 |                                                                                                                                                                                                                                                                                                                                                                                                                                                                                                                                                                                                                                                                                                                                                                      |
| 7.                                              | Project Height. Maximum height of structure 15'-6'' feet.                                                                                                                                                                                                                                                                                                                                                                                                                                                                                                                                                                                                                                                                                                            |
| 7.                                              | Project Height. Maximum height of structure $15'-6''$ feet.         Lot area (within property lines): $5.06$ $\Box$ square feet $X$ acres                                                                                                                                                                                                                                                                                                                                                                                                                                                                                                                                                                                                                            |
|                                                 | Lot area (within property lines): <u>5.06</u> square feet acres                                                                                                                                                                                                                                                                                                                                                                                                                                                                                                                                                                                                                                                                                                      |
| 8.                                              | Lot area (within property lines): <u>5.06</u> square feet acres Lot Coverage: EXISTING NEW PROPOSED TOTAL                                                                                                                                                                                                                                                                                                                                                                                                                                                                                                                                                                                                                                                            |
| 8.                                              | Lot area (within property lines):       5.06       square feet       acres         Lot Coverage:       EXISTING       NEW PROPOSED       TOTAL         Building coverage       3150       square feet       560       square feet         Payed area       200       square feet                                                                                                                                                                                                                                                                                                                                                                                                                                                                                     |
| 8.                                              | Lot area (within property lines): $5.06$ square feet $acres$ Lot Coverage:EXISTINGNEW PROPOSEDTOTALBuilding coverage $3150$ square feet $560$ square feet $3760$ square feetPaved area $200$ square feet $-$ square feet $200$ square feetLandscaped area $240,000$ square feet $15,000$ square feet $55,000$ square feet                                                                                                                                                                                                                                                                                                                                                                                                                                            |
| 8.                                              | Lot area (within property lines): $5.06$ square feet $acres$ Lot Coverage:EXISTINGNEW PROPOSEDTOTALBuilding coverage $3150$ square feet $560$ square feet $3760$ square feetPaved area $200$ square feet $-$ square feet $200$ square feetLandscaped area $40,000$ square feet $15,000$ square feet $55,000$ square feetUnimproved area $161,450$ square feet $161,450$ square feet $161,450$ square feet                                                                                                                                                                                                                                                                                                                                                            |
| 8.                                              | Lot area (within property lines): $5.06$ square feet $acres$ Lot Coverage:EXISTINGNEW PROPOSEDTOTALBuilding coverage $3150$ square feet $560$ square feet $3760$ square feetPaved area $200$ square feet $-560$ square feet $3760$ square feetLandscaped area $-40,000$ square feet $15,000$ square feet $55,000$ square feetUnimproved area $161,450$ square feet $55,000$ square feet $55,000$ square feetGRAND TOTAL: $220,400 = 5,06$ ACRE                                                                                                                                                                                                                                                                                                                       |
| 8.                                              | Lot area (within property lines): $5.06$ $\Box$ square feet $\Delta$ acresLot Coverage:EXISTINGNEW PROPOSEDTOTALBuilding coverage $3150$ square feet $560$ square feet $3760$ square feetPaved area $200$ square feet $$ square feet $3760$ square feetLandscaped area $-40,000$ square feet $$ square feet $55,000$ square feetUnimproved area $161,450$ square feet $55,000$ square feet $55,000$ square feetGRAND TOTAL: $220,410 = 5,06$ ACREGRAND TOTAL: $220,410 = 5,06$ ACREGRAND TOTAL: $220,410 = 5,06$ ACRE                                                                                                                                                                                                                                                |
| 8.                                              | Lot area (within property lines): $5.06$ square feetacresLot Coverage:EXISTINGNEW PROPOSEDTOTALBuilding coverage $3150$ square feet $560$ square feet $3760$ square feetPaved area $200$ square feet $-560$ square feet $200$ square feetLandscaped area $-40,000$ square feet $15,000$ square feet $55,000$ square feetUnimproved area $161,450$ square feet $55,000$ square feet $55,000$ square feetGRAND TOTAL: $220,400 = 5,06$ ACRE                                                                                                                                                                                                                                                                                                                            |
| <ul><li>8.</li><li>9.</li><li>10.</li></ul>     | Lot area (within property lines): $5.06$ square feet $acres$ Lot Coverage:EXISTINGNEW PROPOSEDTOTALBuilding coverage $3150$ square feet $560$ square feet $3760$ square feetPaved area $200$ square feet $-560$ square feet $200$ square feetLandscaped area $40,000$ square feet $15700$ square feet $55,000$ square feetUnimproved area $161,450$ square feet $15700$ square feet $55,000$ square feetGross floor area: $3910$ square feet (including covered parking and accessory buildings).                                                                                                                                                                                                                                                                    |
| <ul><li>8.</li><li>9.</li><li>10.</li></ul>     | Lot area (within property lines): $5.06$ square feetacresLot Coverage:EXISTINGNEW PROPOSEDTOTALBuilding coverage $31.50$ square feet $560$ square feet $3760$ square feetPaved area $200$ square feet $560$ square feet $3760$ square feetLandscaped area $161, 000$ square feet $15,000$ square feet $55,000$ square feetUnimproved area $161, 450$ square feet $15,000$ square feet $55,000$ square feetGross floor area: $39/0$ square feet (including covered parking and accessory buildings).Parking will be provided as follows:Number of SpacesExisting $5+$ Proposed 1                                                                                                                                                                                      |
| <ol> <li>8.</li> <li>9.</li> <li>10.</li> </ol> | Lot area (within property lines): $5.06$ square feetacresLot Coverage:EXISTINGNEW PROPOSEDTOTALBuilding coverage $3150$ square feet $560$ square feet $3760$ square feetPaved area $200$ square feet $-$ square feet $200$ square feetLandscaped area $200$ square feet $-$ square feet $200$ square feetUnimproved area $161, 450$ square feet $-$ square feet $5600$ square feetGross floor area: $39/0$ square feet (including covered parking and accessory buildings).Parking will be provided as follows:Square feet (including covered parking and accessory buildings).Number of SpacesExisting $54$ Proposed 1Number of covered spaces $0$ Ac car garageSize $12 \times 24$ Number of uncovered spaces $5$ $0 \times 20$ Size $10 \times 70$ $10 \times 70$ |
| <ol> <li>8.</li> <li>9.</li> <li>10.</li> </ol> | Lot area (within property lines): $5.06$ square feetacresLot Coverage:EXISTINGNEW PROPOSEDTOTALBuilding coverage $3150$ square feet $560$ square feet $3760$ square feetPaved area $200$ square feet $$ square feet $200$ square feetLandscaped area $-40,000$ square feet $$ square feet $55,000$ square feetUnimproved area $161,450$ square feet $15,000$ square feet $55,000$ square feetGRAND TOTAL: $220,400$ $5,064220$ Gross floor area: $37/0$ square feet (including covered parking and accessory buildings).Parking will be provided as follows:Number of SpacesExisting $5+$ Proposed 1Number of covered spaces $0Accar qAraqe$ Size $12 \times 24$                                                                                                     |