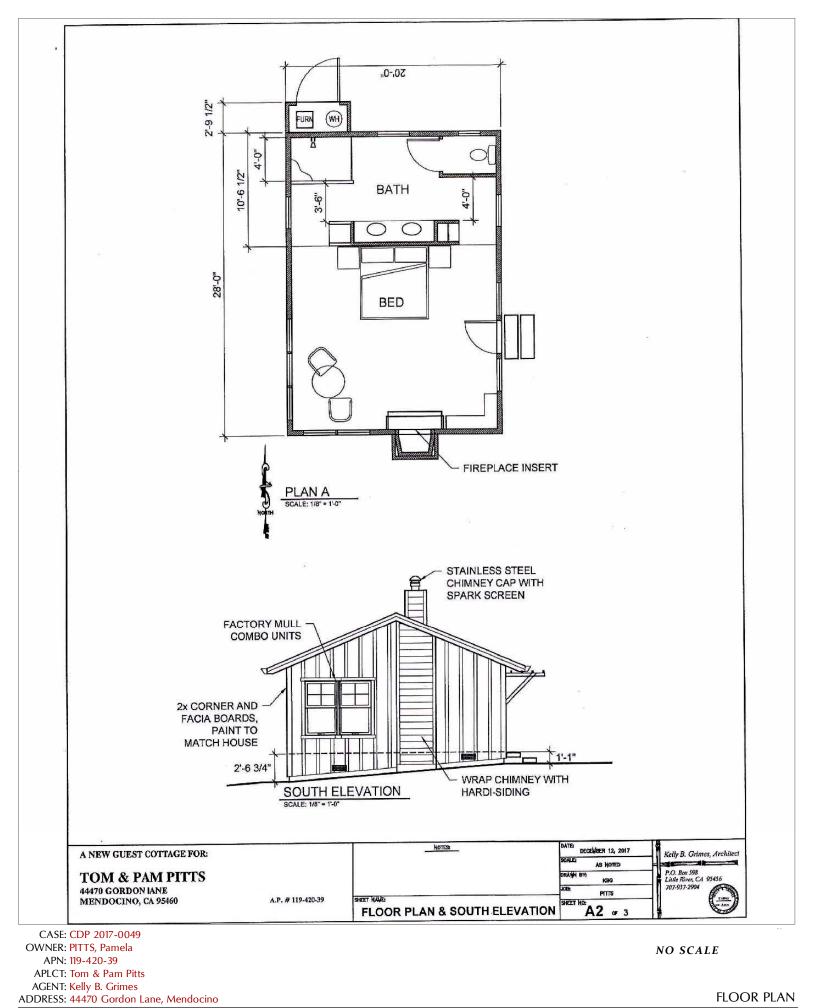

CASE#: CDP\_2017-0049 DATE FILED: 12/13/2017 OWNER/APPLICANT: PITTS PAMELA KOEBERER TTEE

**REQUEST:** Coastal Development Permit for the construction of a 560 square-foot guest cottage, its connection to water and electrical supply and extension of paved driveway to accommodate additional parking. Existing development on the parcel includes a single family residence, garage, garden shed and pump house. **ENVIRONMENTAL DETERMINATION:** Categorically Exempt - 15303 Class 3(e) new construction of an accessory structure. **LOCATION:** 44470 GORDON LN., MENDOCINO; AP 119-420-39-00 **STAFF PLANNER:** JESSIE WALDMAN

#### **REPORT FOR: Administrative Coastal Development Permit**

| OWNER:              | Pamela Koeberer Pitts                                                                                                                                                                                                                                                                                       |
|---------------------|-------------------------------------------------------------------------------------------------------------------------------------------------------------------------------------------------------------------------------------------------------------------------------------------------------------|
| APPLICANT:          | Tom & Pam Pitts                                                                                                                                                                                                                                                                                             |
| AGENT:              | Kelly Grimes                                                                                                                                                                                                                                                                                                |
| REQUEST:            | Coastal Development Permit for the construction of a 560 square-foot guest cottage, connection to water and electrical supply and extension of paved driveway to accommodate additional parking. Existing development on the parcel includes a single family residence, garage, garden shed and pump house. |
| LOCATION:           | The site is 2 miles southeast of the Mendocino town center and 0.5 miles East of the intersection of Highway 1 and Gordon Lane, located at 44470 Gordon Lane, Mendocino (APN: 119-420-39).                                                                                                                  |
| <b>ACREAGE:</b> 5.0 | +/- acres                                                                                                                                                                                                                                                                                                   |
| GENERAL PLAN        | N: Rural Residential (RR5) ZONING: RR:5 COASTAL ZONE: YES                                                                                                                                                                                                                                                   |
| EXISTING USES       | S: Residential SUPERVISORIAL DISTRICT: 5                                                                                                                                                                                                                                                                    |
| TOWNSHIP: 1         | 7 N RANGE: 17 W SECTION: 32 USGS QUAD#: 42                                                                                                                                                                                                                                                                  |
|                     |                                                                                                                                                                                                                                                                                                             |

|        | DESCRIP                                                                                                                                    | ONE - SITE AND F<br>TION QUESTION                                                                                                                                                  | NAIRE                                           |
|--------|--------------------------------------------------------------------------------------------------------------------------------------------|------------------------------------------------------------------------------------------------------------------------------------------------------------------------------------|-------------------------------------------------|
| Servio | ces Department and other agencies who                                                                                                      | the site, the easier it will be to promptly<br>do not pertain to your project, please in                                                                                           | process your application. Please                |
|        |                                                                                                                                            | THE PROJECT                                                                                                                                                                        |                                                 |
| 1.     | removal, roads, etc.                                                                                                                       | condary improvements such as wells, se                                                                                                                                             | ptic systems, grading, vegetation               |
|        | <u>P</u>                                                                                                                                   | itts Project Description                                                                                                                                                           |                                                 |
|        | <ul> <li>Extend the exist additional vehicle</li> <li>Connect to exist</li> </ul>                                                          | ) sqft single story Guest Cottage.<br>sting driveway to accommodate an r<br>cle alongside the building.<br>sting septic and water supply.<br>g on site electrical supply to new bu |                                                 |
| 2.     | If the project is residential, please con                                                                                                  | mplete the following:                                                                                                                                                              |                                                 |
|        | TYPE OF UNIT      Single Family      Mobile Home      Duplex      Multifamily                                                              | NUMBER OF STRUCTURES<br>1 guest cottage                                                                                                                                            | SQUARE FEET PER<br>DWELLING UNIT<br>560 Sq. Ft. |
|        | If Multifamily, number of dwelling u                                                                                                       | nits per building:                                                                                                                                                                 |                                                 |
| 3.     | If the project is commercial, industria                                                                                                    | al, or institutional, complete the following:                                                                                                                                      |                                                 |
|        | Total square footage of structures:<br>Estimated employees per shift:<br>Estimated shifts per day:<br>Type of loading facilities proposed: |                                                                                                                                                                                    |                                                 |
| 4.     | Will the proposed project be phased<br>If Yes, explain your plans for phasin                                                               | ? 🗌 Yes 🔄 No<br>g.                                                                                                                                                                 |                                                 |
|        |                                                                                                                                            |                                                                                                                                                                                    |                                                 |
|        |                                                                                                                                            |                                                                                                                                                                                    |                                                 |