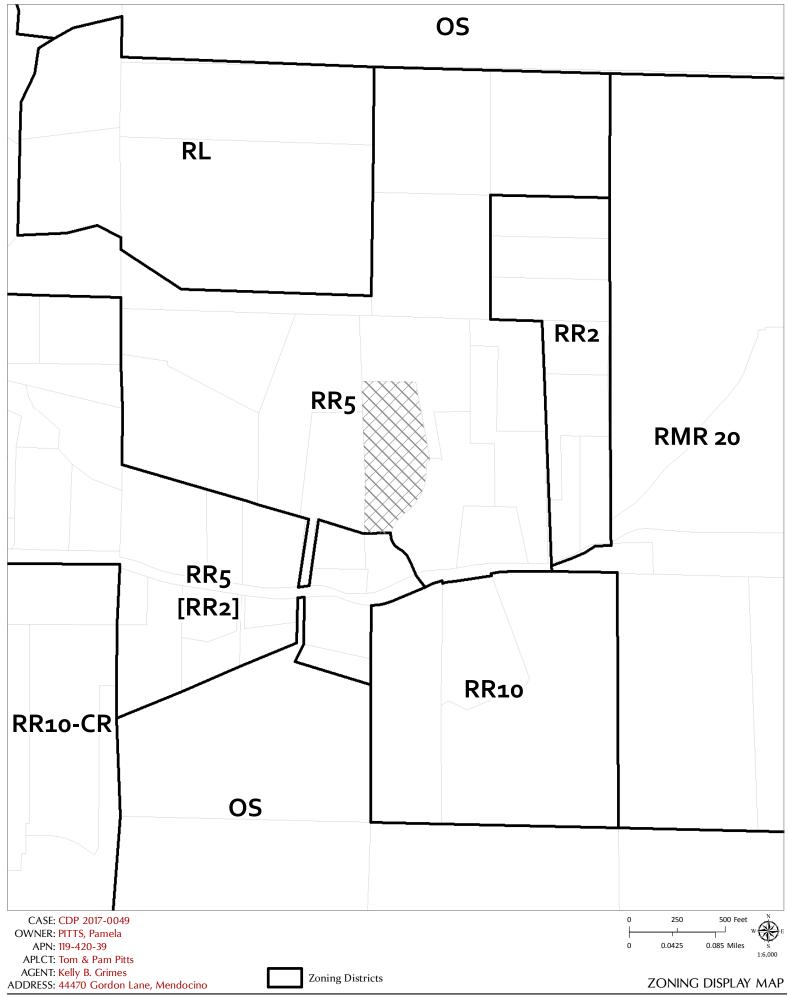

#### **REPORT FOR: Administrative Coastal Development Permit**

| OWNER:              | Pamela Koeberer Pitts                                                                                                                                                                                                                                                                                       |
|---------------------|-------------------------------------------------------------------------------------------------------------------------------------------------------------------------------------------------------------------------------------------------------------------------------------------------------------|
| APPLICANT:          | Tom & Pam Pitts                                                                                                                                                                                                                                                                                             |
| AGENT:              | Kelly Grimes                                                                                                                                                                                                                                                                                                |
| REQUEST:            | Coastal Development Permit for the construction of a 560 square-foot guest cottage, connection to water and electrical supply and extension of paved driveway to accommodate additional parking. Existing development on the parcel includes a single family residence, garage, garden shed and pump house. |
| LOCATION:           | The site is 2 miles southeast of the Mendocino town center and 0.5 miles East of the intersection of Highway 1 and Gordon Lane, located at 44470 Gordon Lane, Mendocino (APN: 119-420-39).                                                                                                                  |
| <b>ACREAGE:</b> 5.0 | +/- acres                                                                                                                                                                                                                                                                                                   |
| GENERAL PLAN        | N: Rural Residential (RR5) ZONING: RR:5 COASTAL ZONE: YES                                                                                                                                                                                                                                                   |
| EXISTING USES       | S: Residential SUPERVISORIAL DISTRICT: 5                                                                                                                                                                                                                                                                    |
| TOWNSHIP: 1         | 7 N RANGE: 17 W SECTION: 32 USGS QUAD#: 42                                                                                                                                                                                                                                                                  |
|                     |                                                                                                                                                                                                                                                                                                             |

|        | ADJACENT<br>GENERAL PLAN          | ADJACENT<br>ZONING | ADJACENT<br>LOT SIZES      | ADJACENT<br>USES |
|--------|-----------------------------------|--------------------|----------------------------|------------------|
| NORTH: | Rural Residential (RR5)           | RR5                | 5.1 +/- acres              | Residential      |
| EAST:  | Rural Residential (RR5)           | RR5                | 5.9 +/- acres              | Residential      |
| SOUTH: | Rural Residential<br>(RR5(2))     | RR5(2)             | 1.4 +/- acres              | Residential      |
| WEST:  | Rural Residential (RR5);<br>Rural | RR5                | 4 +/- acres; 7.1 +/- acres | Residential      |