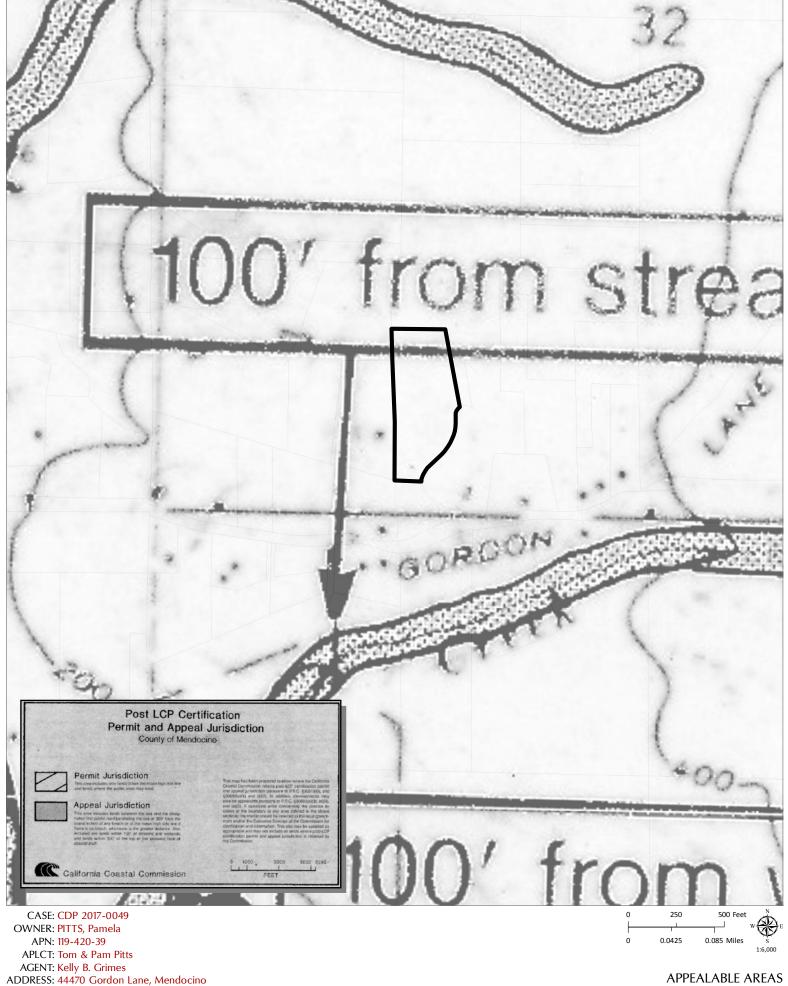

#### **REPORT FOR: Administrative Coastal Development Permit**

| OWNER:              | Pamela Koeberer Pitts                                                                                                                                                                                                                                                                                       |
|---------------------|-------------------------------------------------------------------------------------------------------------------------------------------------------------------------------------------------------------------------------------------------------------------------------------------------------------|
| APPLICANT:          | Tom & Pam Pitts                                                                                                                                                                                                                                                                                             |
| AGENT:              | Kelly Grimes                                                                                                                                                                                                                                                                                                |
| REQUEST:            | Coastal Development Permit for the construction of a 560 square-foot guest cottage, connection to water and electrical supply and extension of paved driveway to accommodate additional parking. Existing development on the parcel includes a single family residence, garage, garden shed and pump house. |
| LOCATION:           | The site is 2 miles southeast of the Mendocino town center and 0.5 miles East of the intersection of Highway 1 and Gordon Lane, located at 44470 Gordon Lane, Mendocino (APN: 119-420-39).                                                                                                                  |
| <b>ACREAGE:</b> 5.0 | +/- acres                                                                                                                                                                                                                                                                                                   |
| GENERAL PLAN        | N: Rural Residential (RR5) ZONING: RR:5 COASTAL ZONE: YES                                                                                                                                                                                                                                                   |
| EXISTING USES       | S: Residential SUPERVISORIAL DISTRICT: 5                                                                                                                                                                                                                                                                    |
| TOWNSHIP: 1         | 7 N RANGE: 17 W SECTION: 32 USGS QUAD#: 42                                                                                                                                                                                                                                                                  |
|                     |                                                                                                                                                                                                                                                                                                             |

#### ENVIRONMENTAL DATA (To be completed by Planner)

| Vee       | Na        | COUNTY WIDE                                                                                                                                                                                                                                            |  |
|-----------|-----------|--------------------------------------------------------------------------------------------------------------------------------------------------------------------------------------------------------------------------------------------------------|--|
| Yes<br>NC | No<br>)   | 1. Alquist-Priolo Earthquake Fault Zone – Geotechnical Report #GS                                                                                                                                                                                      |  |
| NO        |           | 2. Floodplain/Floodway Map –Flood Hazard Development Permit #FP                                                                                                                                                                                        |  |
| NO / NO   |           | . Within/Adjacent to Agriculture Preserve / Timberland Production                                                                                                                                                                                      |  |
| NC        | )         | 4. Within/Near Hazardous Waste Site                                                                                                                                                                                                                    |  |
| NC        | )         | 5. Natural Diversity Data Base                                                                                                                                                                                                                         |  |
| NC        | )         | 6. Airport CLUP Planning Area – ALUC#                                                                                                                                                                                                                  |  |
|           | $\square$ | 7. Adjacent to State Forest/Park/Recreation Area.                                                                                                                                                                                                      |  |
|           | $\square$ | 8. Adjacent to Equestrian/Hiking Trail.                                                                                                                                                                                                                |  |
|           | $\square$ | 9. Hazard/Landslides Map                                                                                                                                                                                                                               |  |
|           | $\square$ | 10. Require Water Efficient Landscape Plan.                                                                                                                                                                                                            |  |
|           | $\square$ | 11. Biological Resources/Natural Area Map.                                                                                                                                                                                                             |  |
| $\square$ |           | <b>12. Fire Hazard Severity Classification:</b> LRA SRA-CDF# 486-17<br>Mendocino Fire Protection District: High Fire                                                                                                                                   |  |
|           |           | <b>13. Soil Type(s)/Pygmy Soils.</b><br>W141: Ferncreek sandy loam, 2 to 9 % slopes/ Not a pygmy soil                                                                                                                                                  |  |
|           | $\square$ | 14. Wild and Scenic River.                                                                                                                                                                                                                             |  |
|           | $\square$ | 15. Specific Plan Area.                                                                                                                                                                                                                                |  |
|           | $\square$ | 16. State Permitting Required/State Clearinghouse Review                                                                                                                                                                                               |  |
|           | $\square$ | 17. Oak Woodland Area                                                                                                                                                                                                                                  |  |
| Yes       | No        | COASTAL ZONE                                                                                                                                                                                                                                           |  |
| NC        |           | 16. Exclusion Map.                                                                                                                                                                                                                                     |  |
| Margi     | inal      | 17. Coastal Groundwater Study Zone.                                                                                                                                                                                                                    |  |
| HS-       | c         | 18. Highly Scenic Area/Special Communities.                                                                                                                                                                                                            |  |
|           |           | Project located in Conditionally Highly Scenic Area. Not visible from Highway 1.<br><b>19. Land Capabilities/Natural Hazards Map.</b><br>Timberland: High Productivity/Beach Deposits & Stream Alluvium & Terraces (Zone 3) –<br>Intermediate Shaking) |  |
| $\square$ |           | 20. Habitats/ESHA/Resources Map.                                                                                                                                                                                                                       |  |
|           | $\square$ | Coastal Redwoods 21. Appealable Area/Original Jurisdiction Map.                                                                                                                                                                                        |  |
| $\square$ |           | 22. Blayney-Dyett Map.                                                                                                                                                                                                                                 |  |
|           | $\square$ | No distinct characteristics<br>23. Ocean Front Parcel (Blufftop Geology).                                                                                                                                                                              |  |
|           | $\square$ | 24. Adjacent to beach/tidelands/submerged land/Public Trust Land.                                                                                                                                                                                      |  |
|           |           | 25. Noyo Harbor/Albion Harbor.                                                                                                                                                                                                                         |  |