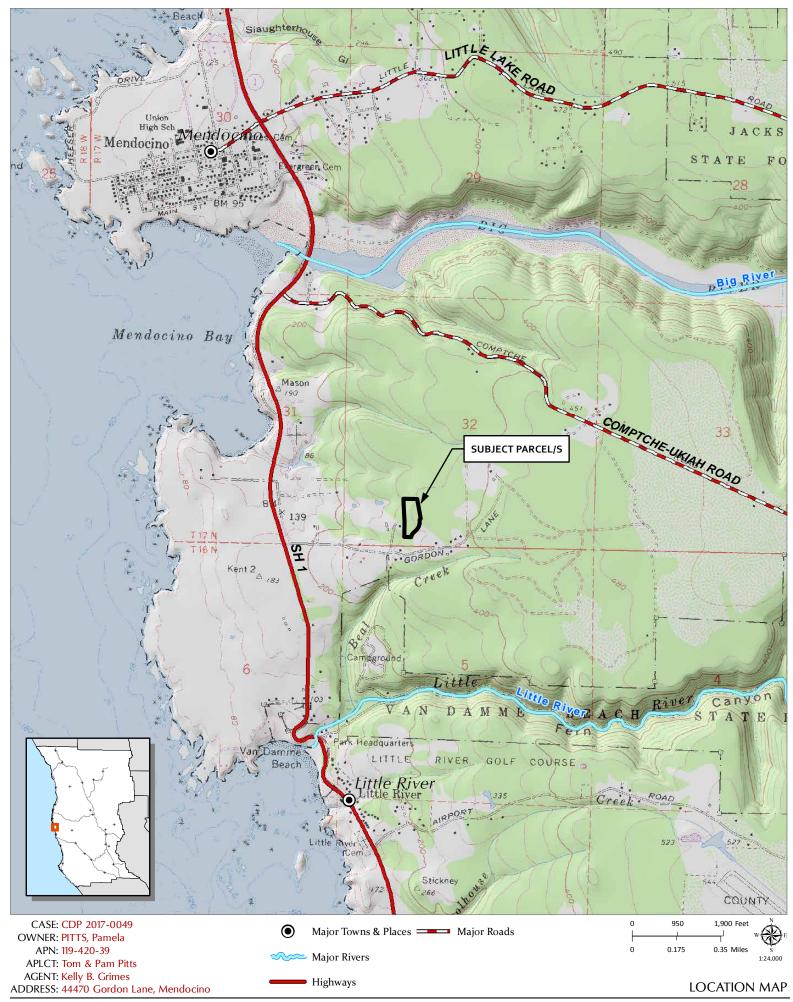

#### **REPORT FOR: Administrative Coastal Development Permit**

| OWNER:              | Pamela Koeberer Pitts                                                                                                                                                                                                                                                                                       |
|---------------------|-------------------------------------------------------------------------------------------------------------------------------------------------------------------------------------------------------------------------------------------------------------------------------------------------------------|
| APPLICANT:          | Tom & Pam Pitts                                                                                                                                                                                                                                                                                             |
| AGENT:              | Kelly Grimes                                                                                                                                                                                                                                                                                                |
| REQUEST:            | Coastal Development Permit for the construction of a 560 square-foot guest cottage, connection to water and electrical supply and extension of paved driveway to accommodate additional parking. Existing development on the parcel includes a single family residence, garage, garden shed and pump house. |
| LOCATION:           | The site is 2 miles southeast of the Mendocino town center and 0.5 miles East of the intersection of Highway 1 and Gordon Lane, located at 44470 Gordon Lane, Mendocino (APN: 119-420-39).                                                                                                                  |
| <b>ACREAGE:</b> 5.0 | +/- acres                                                                                                                                                                                                                                                                                                   |
| GENERAL PLAN        | N: Rural Residential (RR5) ZONING: RR:5 COASTAL ZONE: YES                                                                                                                                                                                                                                                   |
| EXISTING USES       | S: Residential SUPERVISORIAL DISTRICT: 5                                                                                                                                                                                                                                                                    |
| TOWNSHIP: 1         | 7 N RANGE: 17 W SECTION: 32 USGS QUAD#: 42                                                                                                                                                                                                                                                                  |
|                     |                                                                                                                                                                                                                                                                                                             |