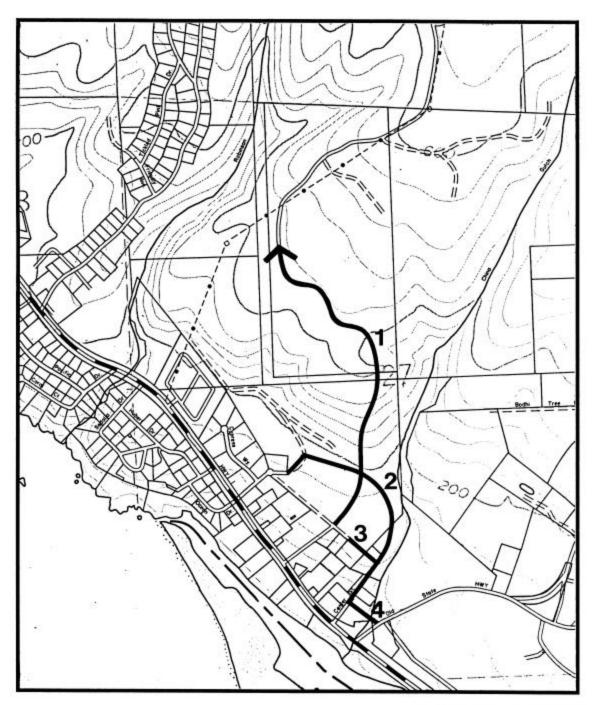

- 1 Moonrise St. Extension
- 2 Center St. Extension
- 3 Church St. Extension
- 4 China Gulch Bridge

Note: The road extensions shown have been tested during preparation of the Gualala Traffic Study, December 1994, and effectively mitigate traffic impacts of permitted development in the Town Plan area. Other road network configurations demonstrated to be equally or more effective in mitigating traffic impacts of new development may be proposed by developers and adopted in Seu of road extensions shown.

Note: Approximate locations are shown for proposed roadway extensions.

## LOCAL ROAD EXTENSIONS FIGURE 3.5

Page 301 January 15, 2002