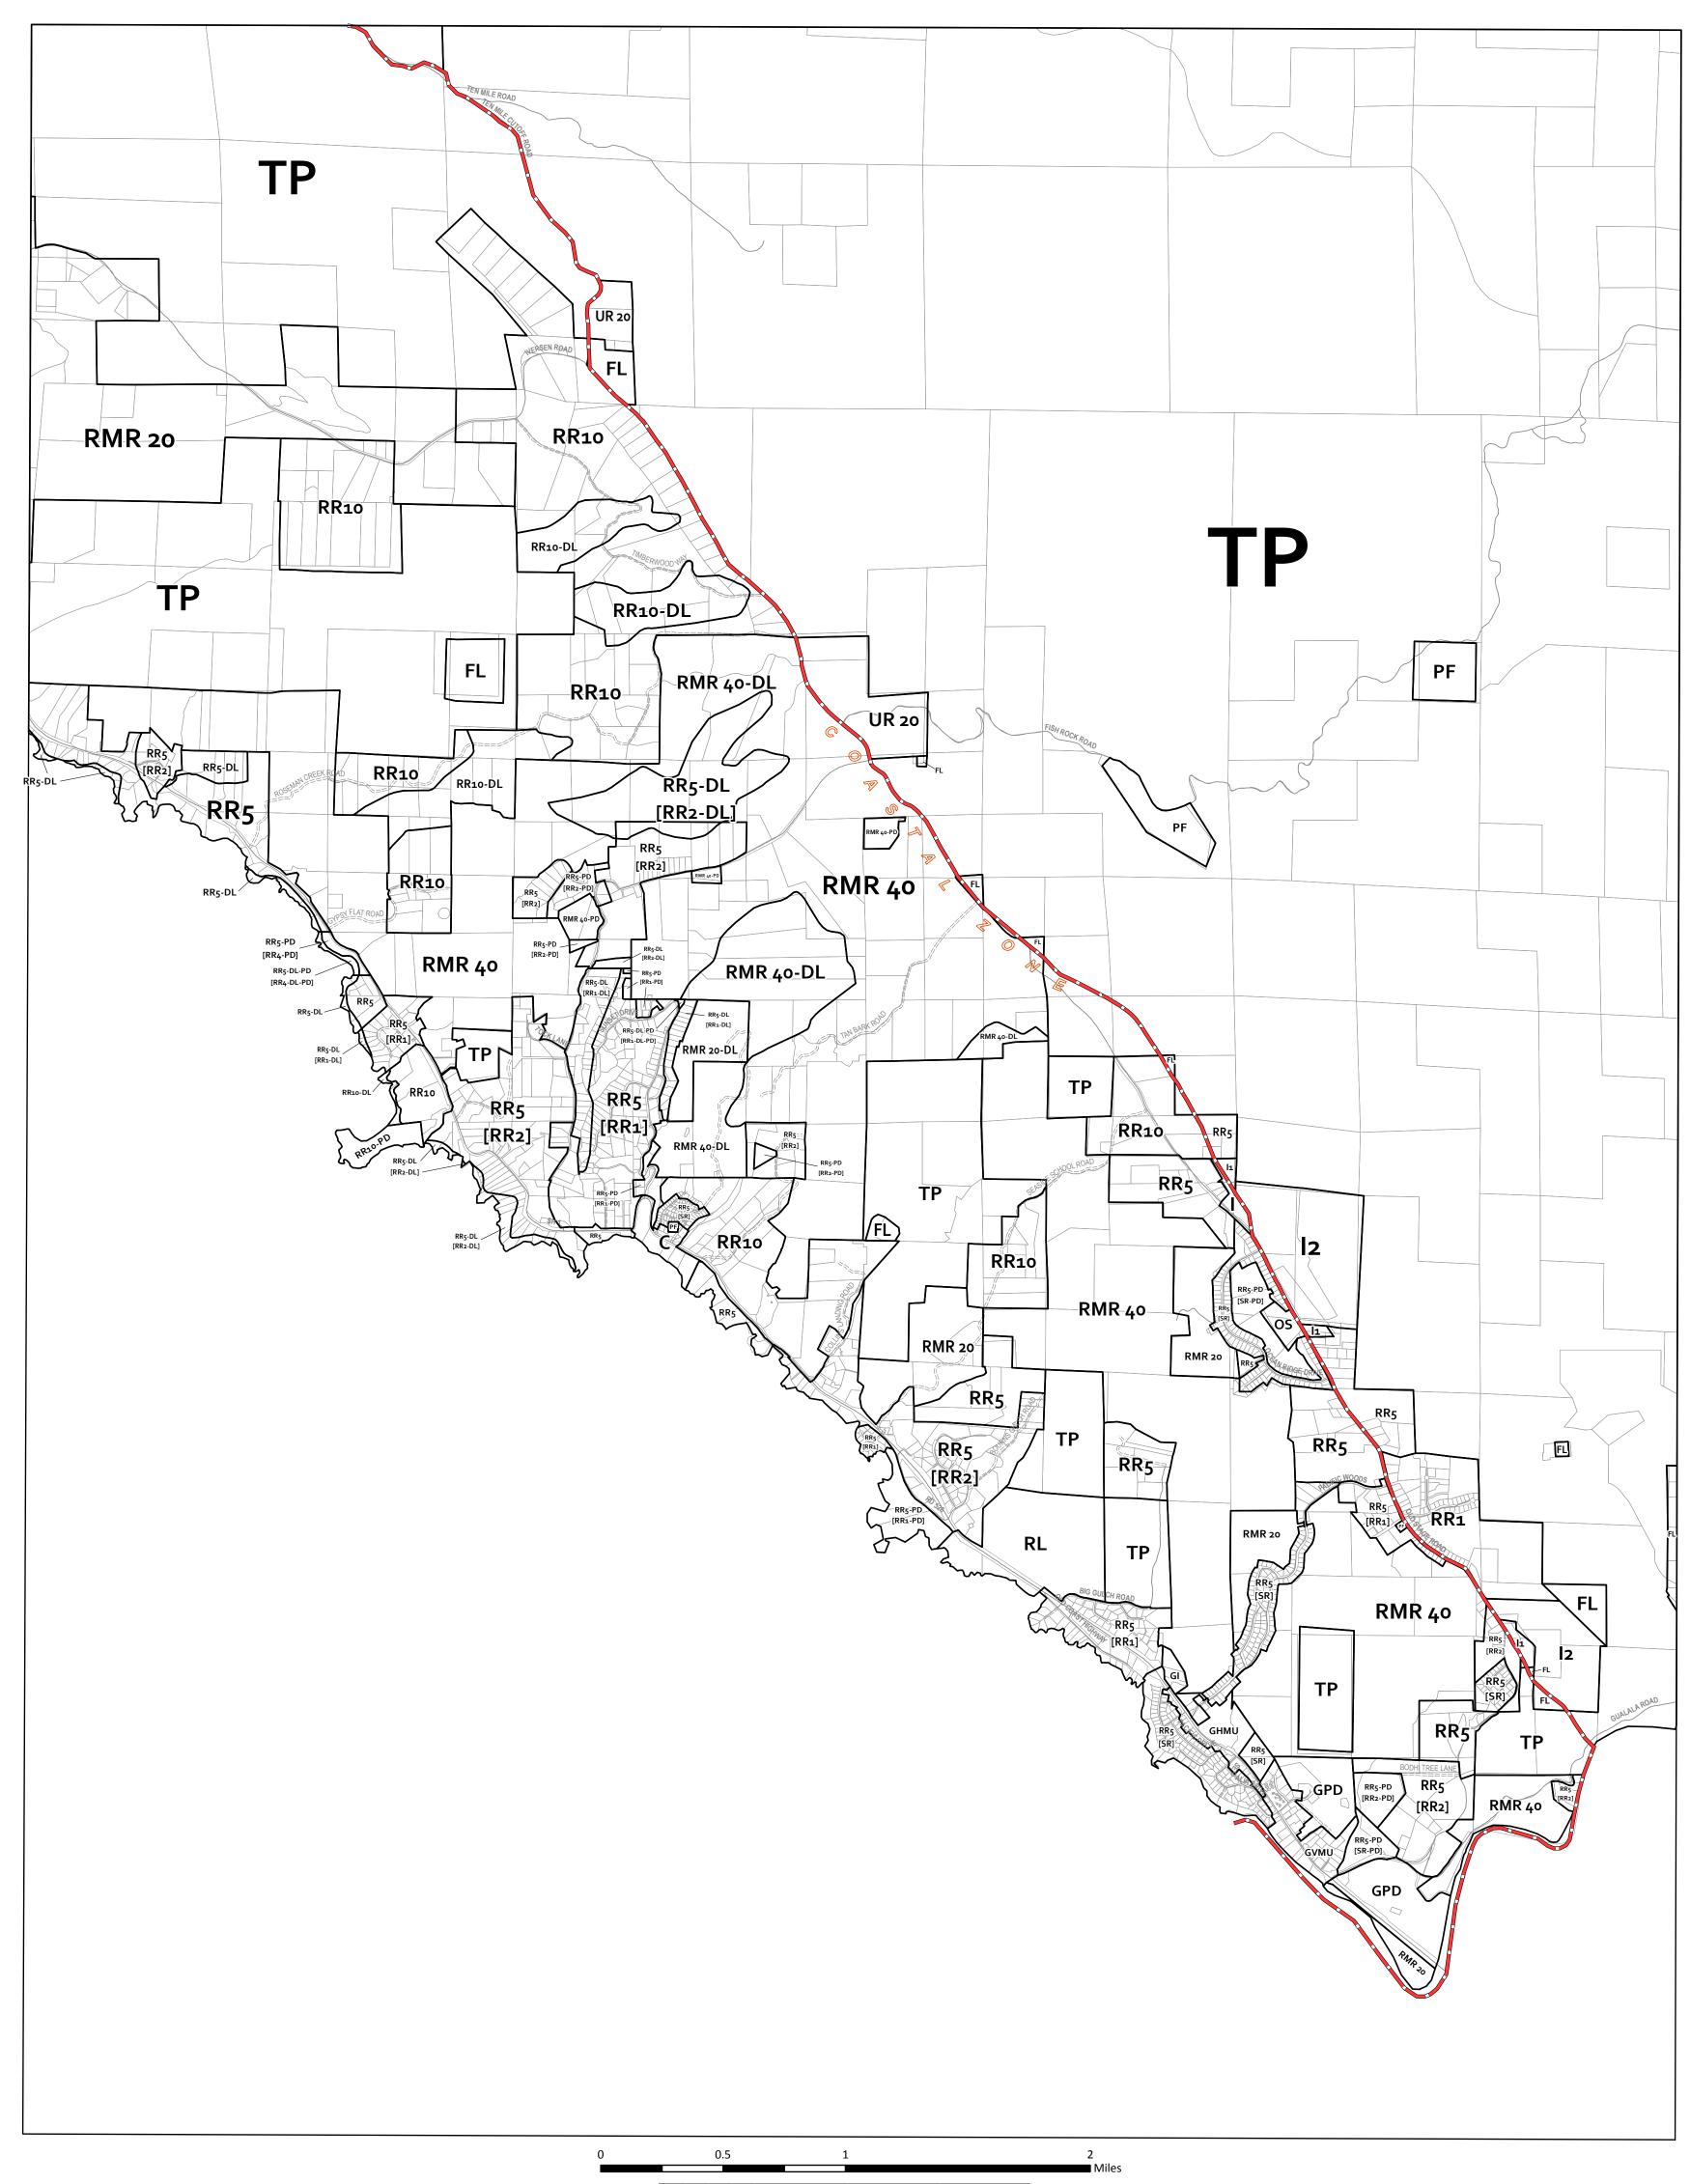

## **ZONING DISPLAY MAP**

## ZONING DISPLAY MAP

MENDOCINO COUNTY PLANNING & BLDG. SVCS. THIS IS NOT AN ADOPTED MAP FOR DISPLAY PURPOSES ONLY

Print Date: 8/24/2017

AG Agricultural Lands **AG-CR** Agricultural (Contract Rezone) **AV** Airport District