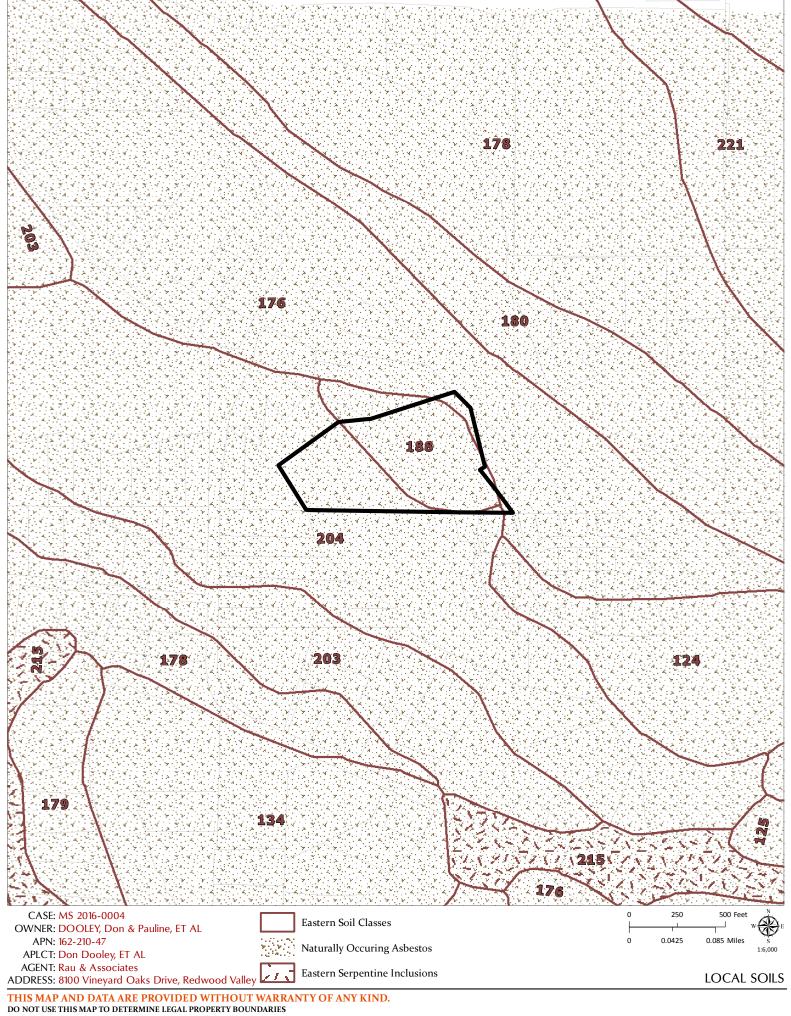

## **ENVIRONMENTAL DATA**

| Yes         |        | No          |     | COUNTY WIDE                                                                 |
|-------------|--------|-------------|-----|-----------------------------------------------------------------------------|
| . 00        | NO     |             | 1.  | Alquist-Priolo Earthquake Fault Zone                                        |
|             | YES    |             | 2.  | Floodplain/Floodway Map                                                     |
|             |        | _           |     |                                                                             |
| N           | O / NO | 0           | 3.  | Within/Adjacent to Agriculture Preserve / Timberland Production             |
|             | NO     |             | 4.  | Within/Near Hazardous Waste Site                                            |
|             | NO     |             | 5.  | Natural Diversity Data Base                                                 |
|             | NO     |             | 6.  | Airport CLUP Planning Area                                                  |
|             |        | $\boxtimes$ | 7.  | Adjacent to State Forest/Park/Recreation Area                               |
|             |        | $\boxtimes$ | 8.  | Adjacent to Equestrian/Hiking Trail                                         |
|             |        | $\boxtimes$ | 9.  | Hazard/Landslides Map 0° to 32 ° degrees slope                              |
|             |        | $\boxtimes$ | 10. | Require Water Efficient Landscape Plan                                      |
|             |        | $\boxtimes$ | 11. | Biological Resources/Natural Area Map                                       |
|             |        |             | 12. | Fire Hazard Severity Classification:   LRA SRA-CDF  Redwood Valley-Calpella |
|             |        |             | 13. | Soil Type(s)/Pygmy Soils Russian Loam, and Talmage Gravelly Sandy Loam      |
|             |        | $\boxtimes$ | 14. | Wild and Scenic River                                                       |
|             |        |             | 15. | Specific Plan Area MS4 Storm Water Area                                     |
| $\boxtimes$ |        |             | 16. | State Permitting Required/State Clearinghouse Review                        |
|             |        | $\boxtimes$ | 17. | Oak Woodland Area                                                           |