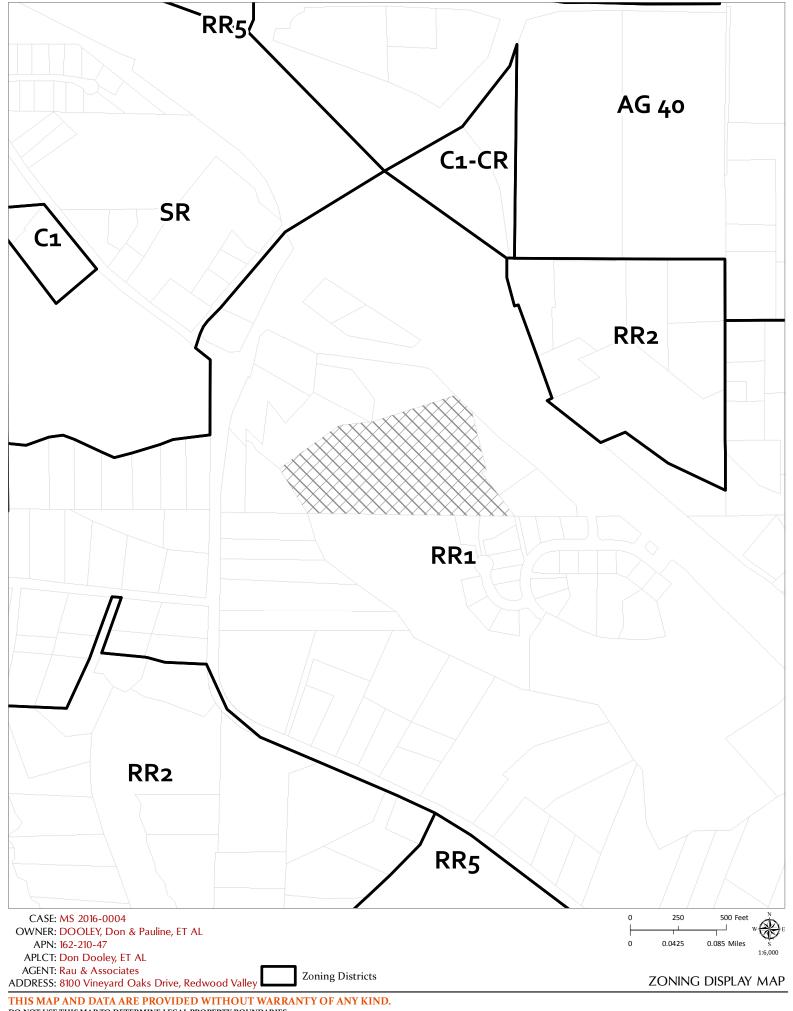

**ACREAGE:** 11.95 ±

GENERAL PLAN: Rural Residential ZONING: RR 1 COASTAL ZONE: NO

**EXISTING USES:** Residential SUPERVISORIAL DISTRICT: 3

TOWNSHIP: 16N RANGE: 12W SECTION: 8 USGS QUAD#: 47

RELATED CASES ON SITE: B\_2016-0003 transferred 1.3± acres from subject parcel 162-210-47 to 162-210-46

RELATED CASES IN VICINITY: N/A

PROJECT COORDINATOR: EDUARDO HERNANDEZ

| ADJACENT<br>GENERAL PLAN |                   | ADJACENT<br>ZONING | ADJACENT<br>LOTS ACREAGES | ADJACENT<br>USES |
|--------------------------|-------------------|--------------------|---------------------------|------------------|
| NORTH:                   | Rural Residential | RR1                | 1.10± & 2.36±             | Residential      |
| EAST:                    | Rural Residential | RR1                | 1.24± & 1.47±             | Residential      |
| SOUTH:                   | Rural Residential | RR1                | 0.43±, 0.47± & 11.5±      | Residential      |
| WEST:                    | Rural Residential | RR1                | 1.52±, 1.94± & 2±         | Residential      |