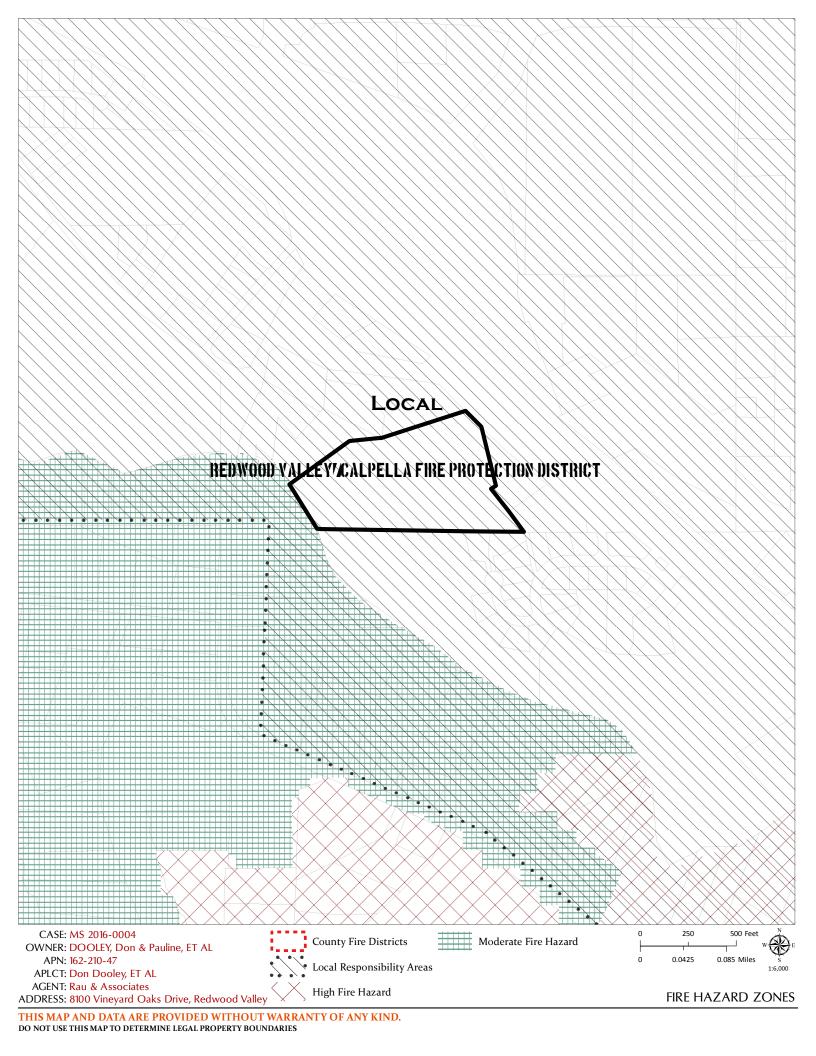

## **ENVIRONMENTAL DATA**

| Yes         |        | No          |     | COUNTY WIDE                                                                 |
|-------------|--------|-------------|-----|-----------------------------------------------------------------------------|
| . 00        | NO     |             | 1.  | Alquist-Priolo Earthquake Fault Zone                                        |
|             | YES    |             | 2.  | Floodplain/Floodway Map                                                     |
|             |        | _           |     |                                                                             |
| N           | O / NO | 0           | 3.  | Within/Adjacent to Agriculture Preserve / Timberland Production             |
|             | NO     |             | 4.  | Within/Near Hazardous Waste Site                                            |
|             | NO     |             | 5.  | Natural Diversity Data Base                                                 |
|             | NO     |             | 6.  | Airport CLUP Planning Area                                                  |
|             |        | $\boxtimes$ | 7.  | Adjacent to State Forest/Park/Recreation Area                               |
|             |        | $\boxtimes$ | 8.  | Adjacent to Equestrian/Hiking Trail                                         |
|             |        | $\boxtimes$ | 9.  | Hazard/Landslides Map 0° to 32 ° degrees slope                              |
|             |        | $\boxtimes$ | 10. | Require Water Efficient Landscape Plan                                      |
|             |        | $\boxtimes$ | 11. | Biological Resources/Natural Area Map                                       |
|             |        |             | 12. | Fire Hazard Severity Classification:   LRA SRA-CDF  Redwood Valley-Calpella |
|             |        |             | 13. | Soil Type(s)/Pygmy Soils Russian Loam, and Talmage Gravelly Sandy Loam      |
|             |        | $\boxtimes$ | 14. | Wild and Scenic River                                                       |
|             |        |             | 15. | Specific Plan Area MS4 Storm Water Area                                     |
| $\boxtimes$ |        |             | 16. | State Permitting Required/State Clearinghouse Review                        |
|             |        | $\boxtimes$ | 17. | Oak Woodland Area                                                           |