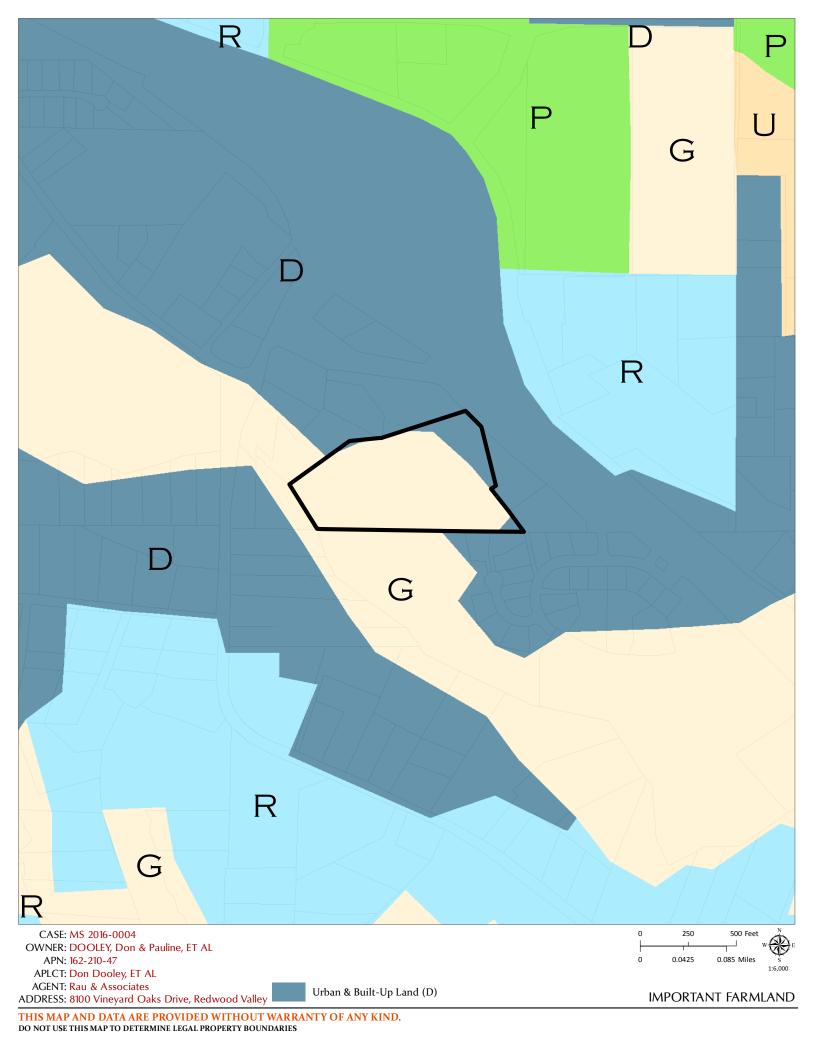

## **ENVIRONMENTAL DATA**

| Yes         |        | No          |     | COUNTY WIDE                                                                 |
|-------------|--------|-------------|-----|-----------------------------------------------------------------------------|
| . 00        | NO     |             | 1.  | Alquist-Priolo Earthquake Fault Zone                                        |
|             | YES    |             | 2.  | Floodplain/Floodway Map                                                     |
|             |        | _           |     |                                                                             |
| N           | O / NO | 0           | 3.  | Within/Adjacent to Agriculture Preserve / Timberland Production             |
|             | NO     |             | 4.  | Within/Near Hazardous Waste Site                                            |
|             | NO     |             | 5.  | Natural Diversity Data Base                                                 |
|             | NO     |             | 6.  | Airport CLUP Planning Area                                                  |
|             |        | $\boxtimes$ | 7.  | Adjacent to State Forest/Park/Recreation Area                               |
|             |        | $\boxtimes$ | 8.  | Adjacent to Equestrian/Hiking Trail                                         |
|             |        | $\boxtimes$ | 9.  | Hazard/Landslides Map 0° to 32 ° degrees slope                              |
|             |        | $\boxtimes$ | 10. | Require Water Efficient Landscape Plan                                      |
|             |        | $\boxtimes$ | 11. | Biological Resources/Natural Area Map                                       |
|             |        |             | 12. | Fire Hazard Severity Classification:   LRA SRA-CDF  Redwood Valley-Calpella |
|             |        |             | 13. | Soil Type(s)/Pygmy Soils Russian Loam, and Talmage Gravelly Sandy Loam      |
|             |        | $\boxtimes$ | 14. | Wild and Scenic River                                                       |
|             |        |             | 15. | Specific Plan Area MS4 Storm Water Area                                     |
| $\boxtimes$ |        |             | 16. | State Permitting Required/State Clearinghouse Review                        |
|             |        | $\boxtimes$ | 17. | Oak Woodland Area                                                           |