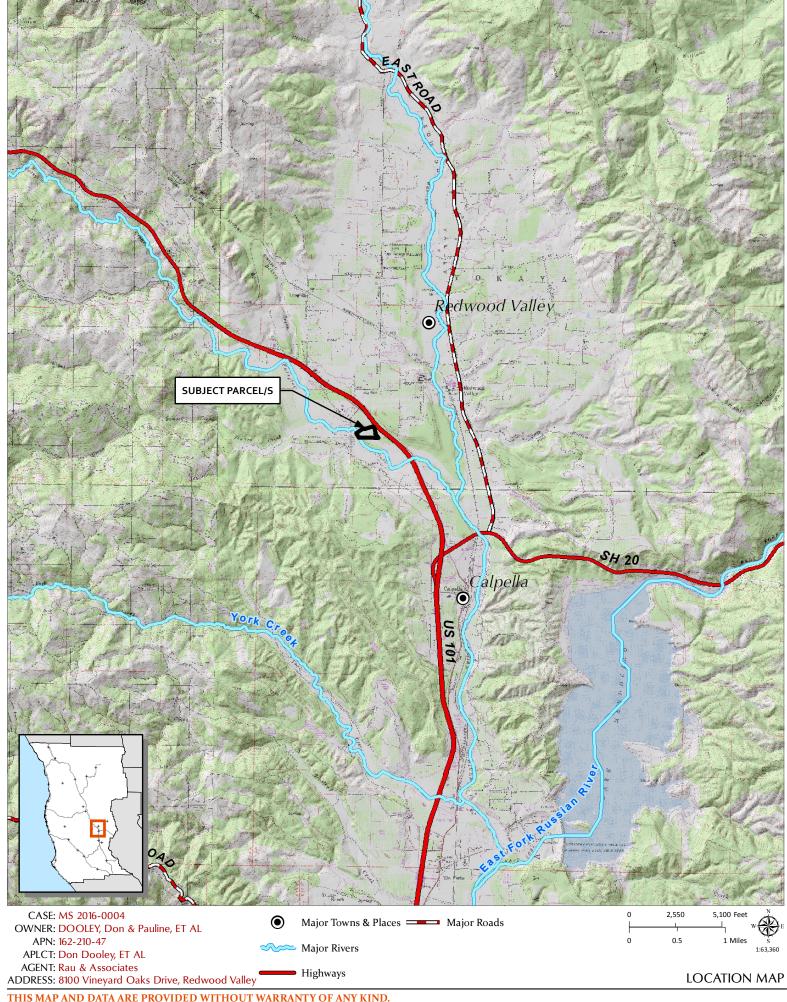

LOCATION: In Redwood Valley, 1.3± miles southwest of town center, west of US HWY 101. 8100 Vineyard

Oaks Dr., Redwood Valley, CA, 95470; APN: 162-210-47-00

**STAFF PLANNER:** Eduardo Hernandez **RESPONSE DUE DATE:** August 28, 2017

REPORT FOR:Minor SubdivisionCASE #: MS\_2016-0004OWNER:Don Dooley and Pauline WrightAPPLICANT:Zachary A. Kuchera and Rani L. WeitalaAGENT:George C. Rau, Rau & Associates, Inc.REQUEST:Subdivision of an 11.9± acre parcel into two 5.8± acre parcels for residential useLOCATION:In Redwood Valley, 1.3± miles southwest of town center, west of US HWY 101, lying off Vineyard Oaks Drive (County Road 236B). Located at 8100 Vineyard Oaks Dr, Redwood Valley, CA 95470. APN: 162-210-47-00