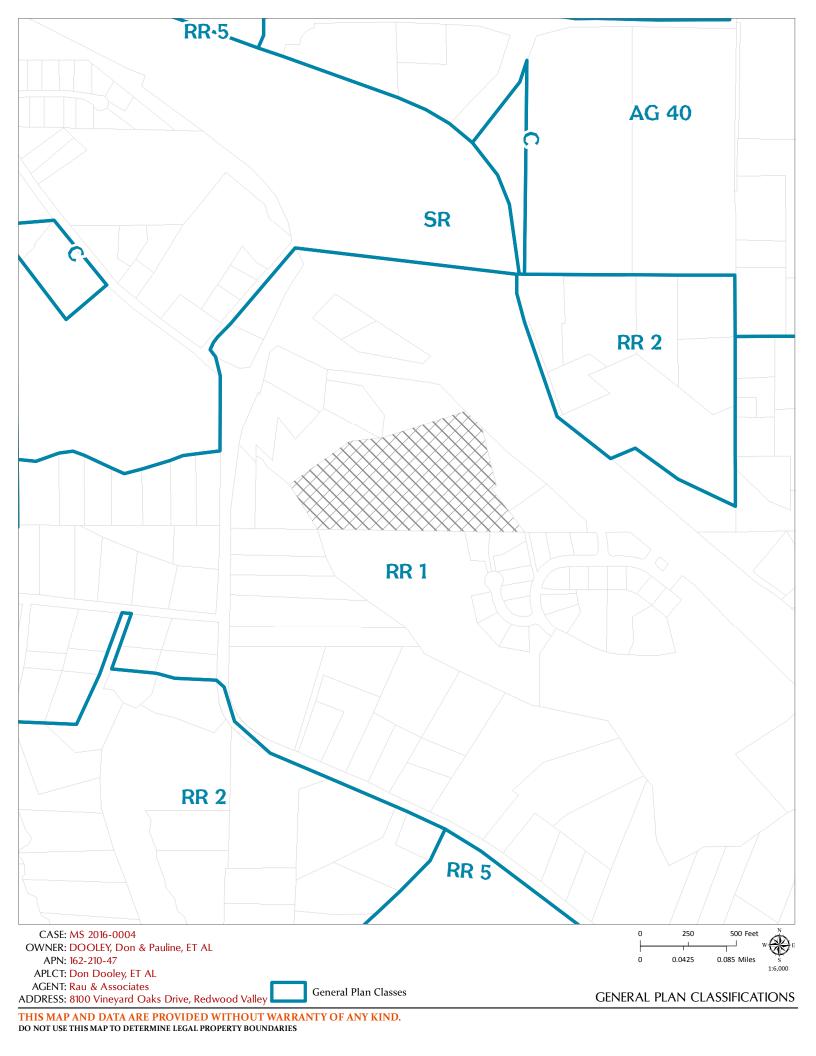

**ACREAGE:** 11.95 ±

GENERAL PLAN: Rural Residential ZONING: RR 1 COASTAL ZONE: NO

**EXISTING USES:** Residential SUPERVISORIAL DISTRICT: 3

TOWNSHIP: 16N RANGE: 12W SECTION: 8 USGS QUAD#: 47

RELATED CASES ON SITE: B\_2016-0003 transferred 1.3± acres from subject parcel 162-210-47 to 162-210-46

RELATED CASES IN VICINITY: N/A

PROJECT COORDINATOR: EDUARDO HERNANDEZ

| ADJACENT<br>GENERAL PLAN |                   | ADJACENT<br>ZONING | ADJACENT<br>LOTS ACREAGES | ADJACENT<br>USES |
|--------------------------|-------------------|--------------------|---------------------------|------------------|
| NORTH:                   | Rural Residential | RR1                | 1.10± & 2.36±             | Residential      |
| EAST:                    | Rural Residential | RR1                | 1.24± & 1.47±             | Residential      |
| SOUTH:                   | Rural Residential | RR1                | 0.43±, 0.47± & 11.5±      | Residential      |
| WEST:                    | Rural Residential | RR1                | 1.52±, 1.94± & 2±         | Residential      |