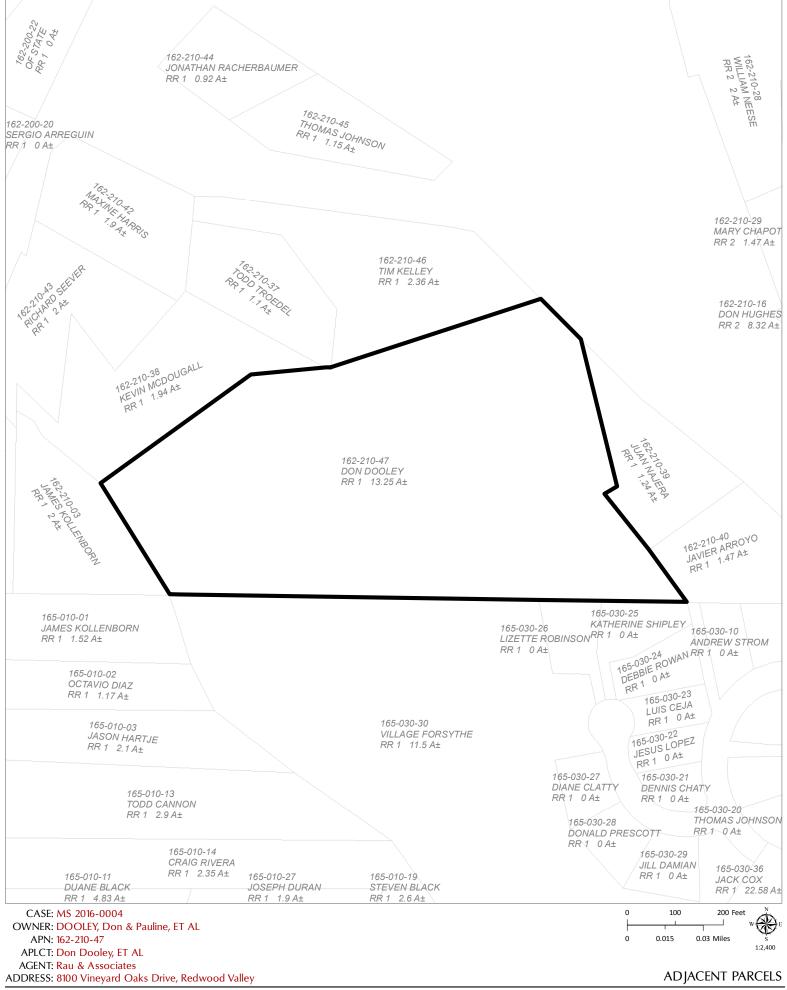

RELATED CASES IN VICINITY: N/A

PROJECT COORDINATOR: EDUARDO HERNANDEZ

| ADJACENT<br>GENERAL PLAN |                   | ADJACENT<br>ZONING | ADJACENT<br>LOTS ACREAGES | ADJACENT<br>USES |
|--------------------------|-------------------|--------------------|---------------------------|------------------|
| NORTH:                   | Rural Residential | RR1                | 1.10± & 2.36±             | Residential      |
| EAST:                    | Rural Residential | RR1                | 1.24± & 1.47±             | Residential      |
| SOUTH:                   | Rural Residential | RR1                | 0.43±, 0.47± & 11.5±      | Residential      |
| WEST:                    | Rural Residential | RR1                | 1.52±, 1.94± & 2±         | Residential      |