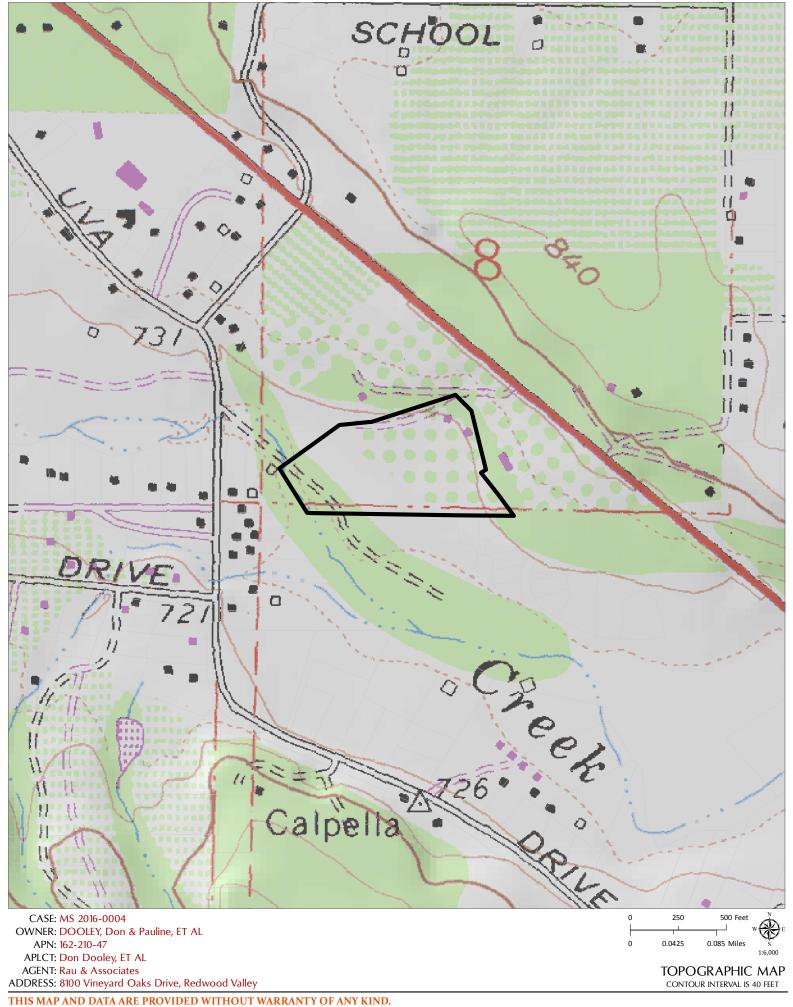

**ACREAGE:** 11.95 ±

GENERAL PLAN: Rural Residential ZONING: RR 1 COASTAL ZONE: NO

**EXISTING USES:** Residential SUPERVISORIAL DISTRICT: 3

TOWNSHIP: 16N RANGE: 12W SECTION: 8 USGS QUAD#: 47

RELATED CASES ON SITE: B\_2016-0003 transferred 1.3± acres from subject parcel 162-210-47 to 162-210-46

## **ENVIRONMENTAL DATA**

| Yes         |        | No          |     | COUNTY WIDE                                                                 |
|-------------|--------|-------------|-----|-----------------------------------------------------------------------------|
| . 00        | NO     |             | 1.  | Alquist-Priolo Earthquake Fault Zone                                        |
|             | YES    |             | 2.  | Floodplain/Floodway Map                                                     |
|             |        | _           |     |                                                                             |
| N           | O / NO | 0           | 3.  | Within/Adjacent to Agriculture Preserve / Timberland Production             |
|             | NO     |             | 4.  | Within/Near Hazardous Waste Site                                            |
|             | NO     |             | 5.  | Natural Diversity Data Base                                                 |
|             | NO     |             | 6.  | Airport CLUP Planning Area                                                  |
|             |        | $\boxtimes$ | 7.  | Adjacent to State Forest/Park/Recreation Area                               |
|             |        | $\boxtimes$ | 8.  | Adjacent to Equestrian/Hiking Trail                                         |
|             |        | $\boxtimes$ | 9.  | Hazard/Landslides Map 0° to 32 ° degrees slope                              |
|             |        | $\boxtimes$ | 10. | Require Water Efficient Landscape Plan                                      |
|             |        | $\boxtimes$ | 11. | Biological Resources/Natural Area Map                                       |
|             |        |             | 12. | Fire Hazard Severity Classification:   LRA SRA-CDF  Redwood Valley-Calpella |
|             |        |             | 13. | Soil Type(s)/Pygmy Soils Russian Loam, and Talmage Gravelly Sandy Loam      |
|             |        | $\boxtimes$ | 14. | Wild and Scenic River                                                       |
|             |        |             | 15. | Specific Plan Area MS4 Storm Water Area                                     |
| $\boxtimes$ |        |             | 16. | State Permitting Required/State Clearinghouse Review                        |
|             |        | $\boxtimes$ | 17. | Oak Woodland Area                                                           |