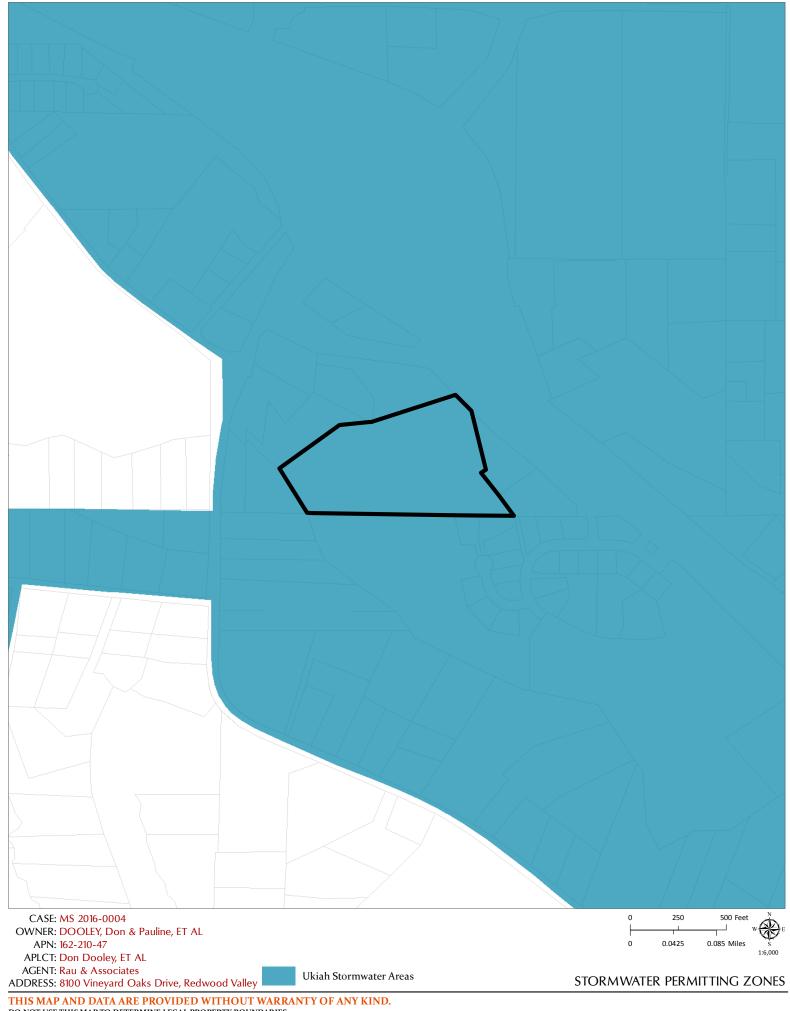

## **ENVIRONMENTAL DATA**

| Yes         |        | No          |     | COUNTY WIDE                                                                 |
|-------------|--------|-------------|-----|-----------------------------------------------------------------------------|
| . 00        | NO     |             | 1.  | Alquist-Priolo Earthquake Fault Zone                                        |
|             | YES    |             | 2.  | Floodplain/Floodway Map                                                     |
|             |        | _           |     |                                                                             |
| N           | O / NO | 0           | 3.  | Within/Adjacent to Agriculture Preserve / Timberland Production             |
|             | NO     |             | 4.  | Within/Near Hazardous Waste Site                                            |
|             | NO     |             | 5.  | Natural Diversity Data Base                                                 |
|             | NO     |             | 6.  | Airport CLUP Planning Area                                                  |
|             |        | $\boxtimes$ | 7.  | Adjacent to State Forest/Park/Recreation Area                               |
|             |        | $\boxtimes$ | 8.  | Adjacent to Equestrian/Hiking Trail                                         |
|             |        | $\boxtimes$ | 9.  | Hazard/Landslides Map 0° to 32 ° degrees slope                              |
|             |        | $\boxtimes$ | 10. | Require Water Efficient Landscape Plan                                      |
|             |        | $\boxtimes$ | 11. | Biological Resources/Natural Area Map                                       |
|             |        |             | 12. | Fire Hazard Severity Classification:   LRA SRA-CDF  Redwood Valley-Calpella |
|             |        |             | 13. | Soil Type(s)/Pygmy Soils Russian Loam, and Talmage Gravelly Sandy Loam      |
|             |        | $\boxtimes$ | 14. | Wild and Scenic River                                                       |
|             |        |             | 15. | Specific Plan Area MS4 Storm Water Area                                     |
| $\boxtimes$ |        |             | 16. | State Permitting Required/State Clearinghouse Review                        |
|             |        | $\boxtimes$ | 17. | Oak Woodland Area                                                           |