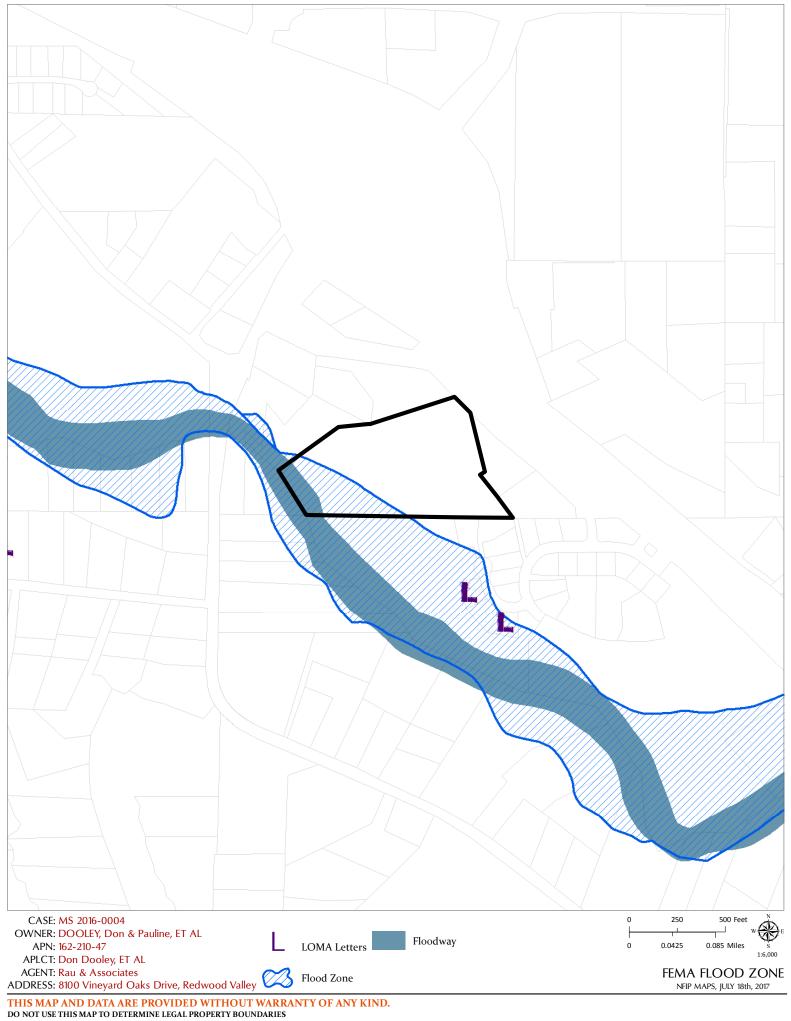

## **ENVIRONMENTAL DATA**

| Yes         |        | No          |     | COUNTY WIDE                                                                 |
|-------------|--------|-------------|-----|-----------------------------------------------------------------------------|
| . 00        | NO     |             | 1.  | Alquist-Priolo Earthquake Fault Zone                                        |
|             | YES    |             | 2.  | Floodplain/Floodway Map                                                     |
|             |        | _           |     |                                                                             |
| N           | O / NO | 0           | 3.  | Within/Adjacent to Agriculture Preserve / Timberland Production             |
|             | NO     |             | 4.  | Within/Near Hazardous Waste Site                                            |
|             | NO     |             | 5.  | Natural Diversity Data Base                                                 |
|             | NO     |             | 6.  | Airport CLUP Planning Area                                                  |
|             |        | $\boxtimes$ | 7.  | Adjacent to State Forest/Park/Recreation Area                               |
|             |        | $\boxtimes$ | 8.  | Adjacent to Equestrian/Hiking Trail                                         |
|             |        | $\boxtimes$ | 9.  | Hazard/Landslides Map 0° to 32 ° degrees slope                              |
|             |        | $\boxtimes$ | 10. | Require Water Efficient Landscape Plan                                      |
|             |        | $\boxtimes$ | 11. | Biological Resources/Natural Area Map                                       |
|             |        |             | 12. | Fire Hazard Severity Classification:   LRA SRA-CDF  Redwood Valley-Calpella |
|             |        |             | 13. | Soil Type(s)/Pygmy Soils Russian Loam, and Talmage Gravelly Sandy Loam      |
|             |        | $\boxtimes$ | 14. | Wild and Scenic River                                                       |
|             |        |             | 15. | Specific Plan Area MS4 Storm Water Area                                     |
| $\boxtimes$ |        |             | 16. | State Permitting Required/State Clearinghouse Review                        |
|             |        | $\boxtimes$ | 17. | Oak Woodland Area                                                           |