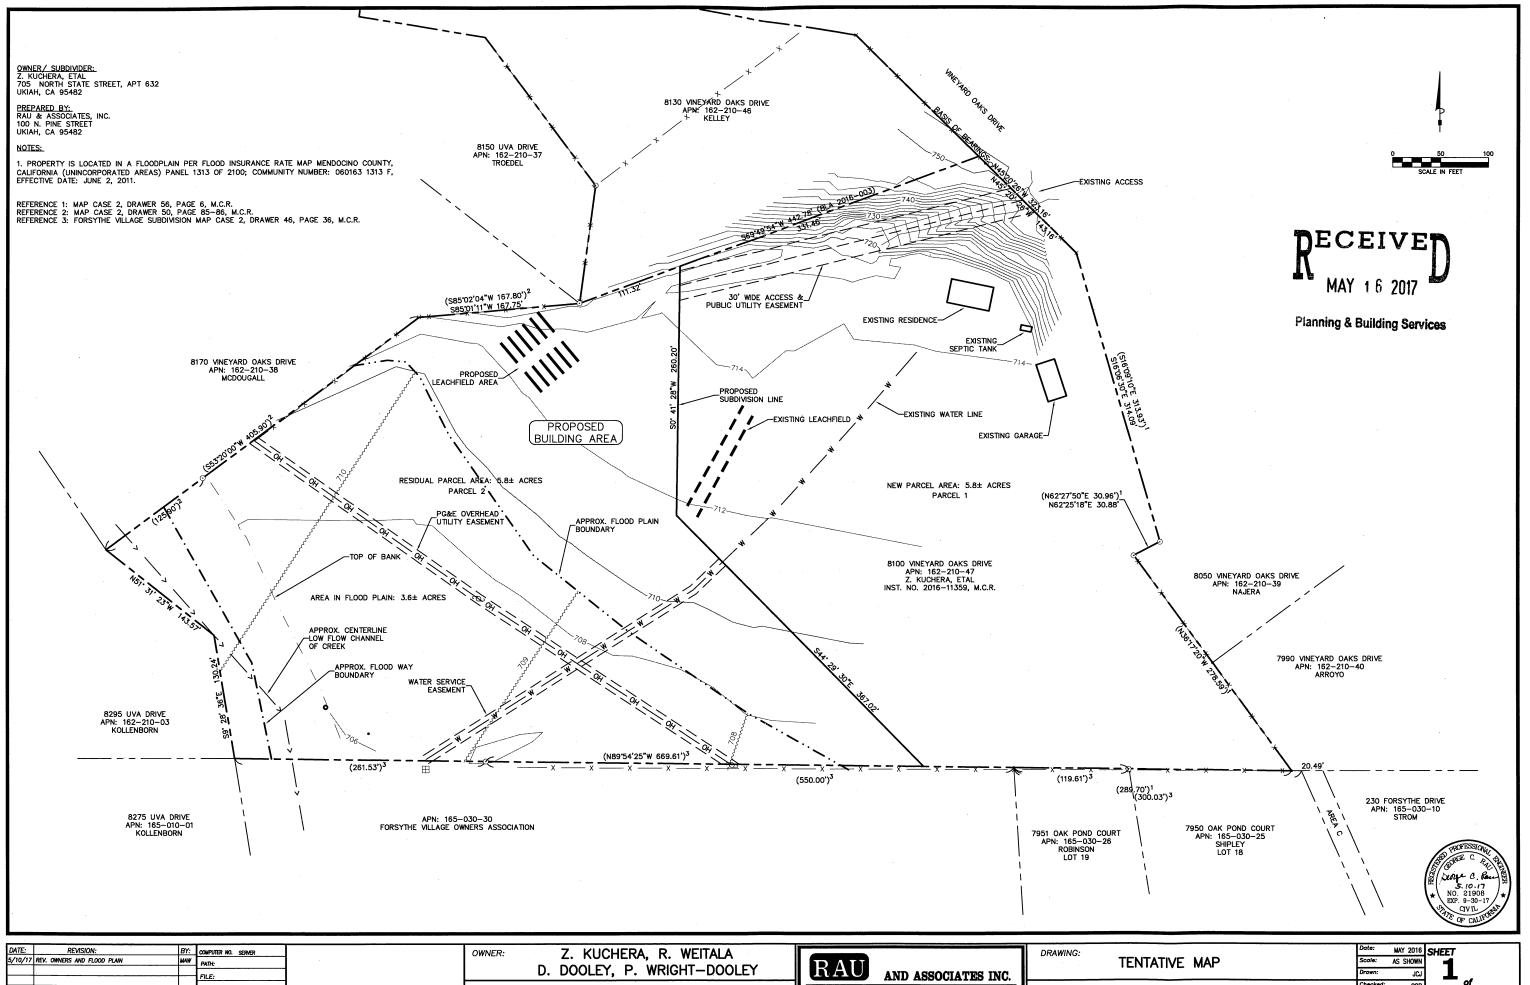

**OWNER:** DON DOOLEY AND PAULINE WRIGHT

APPLICANT: ZACHARY A. KUCHERA and RANI L. WEITALA

**AGENT: GEORGE C. RAU** 

**REQUEST:** Subdivision of an 11.9± acre parcel into two 5.8± acre parcels for residential use.

LOCATION: In Redwood Valley, 1.3± miles southwest of town center, west of US HWY 101. 8100 Vineyard

Oaks Dr., Redwood Valley, CA, 95470; APN: 162-210-47-00

**STAFF PLANNER:** Eduardo Hernandez **RESPONSE DUE DATE:** August 28, 2017

REPORT FOR:Minor SubdivisionCASE #: MS\_2016-0004OWNER:Don Dooley and Pauline WrightAPPLICANT:Zachary A. Kuchera and Rani L. WeitalaAGENT:George C. Rau, Rau & Associates, Inc.REQUEST:Subdivision of an 11.9± acre parcel into two 5.8± acre parcels for residential useLOCATION:In Redwood Valley, 1.3± miles southwest of town center, west of US HWY 101, lying off Vineyard Oaks Drive (County Road 236B). Located at 8100 Vineyard Oaks Dr, Redwood Valley, CA 95470. APN: 162-210-47-00

**ACREAGE:** 11.95 ±

GENERAL PLAN: Rural Residential ZONING: RR 1 COASTAL ZONE: NO

**EXISTING USES:** Residential SUPERVISORIAL DISTRICT: 3

TOWNSHIP: 16N RANGE: 12W SECTION: 8 USGS QUAD#: 47

RELATED CASES ON SITE: B\_2016-0003 transferred 1.3± acres from subject parcel 162-210-47 to 162-210-46