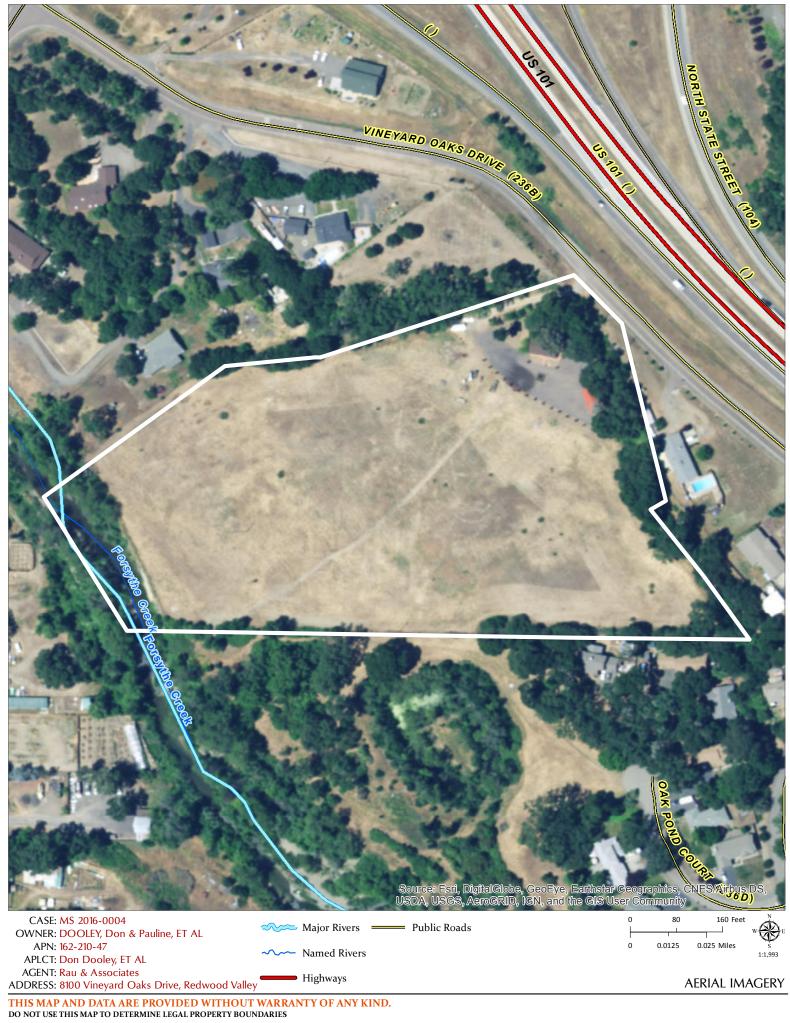

LOCATION: In Redwood Valley, 1.3± miles southwest of town center, west of US HWY 101. 8100 Vineyard

Oaks Dr., Redwood Valley, CA, 95470; APN: 162-210-47-00

**STAFF PLANNER:** Eduardo Hernandez **RESPONSE DUE DATE:** August 28, 2017

REPORT FOR:Minor SubdivisionCASE #: MS\_2016-0004OWNER:Don Dooley and Pauline WrightAPPLICANT:Zachary A. Kuchera and Rani L. WeitalaAGENT:George C. Rau, Rau & Associates, Inc.REQUEST:Subdivision of an 11.9± acre parcel into two 5.8± acre parcels for residential useLOCATION:In Redwood Valley, 1.3± miles southwest of town center, west of US HWY 101, lying off Vineyard Oaks Drive (County Road 236B). Located at 8100 Vineyard Oaks Dr, Redwood Valley, CA 95470. APN: 162-210-47-00