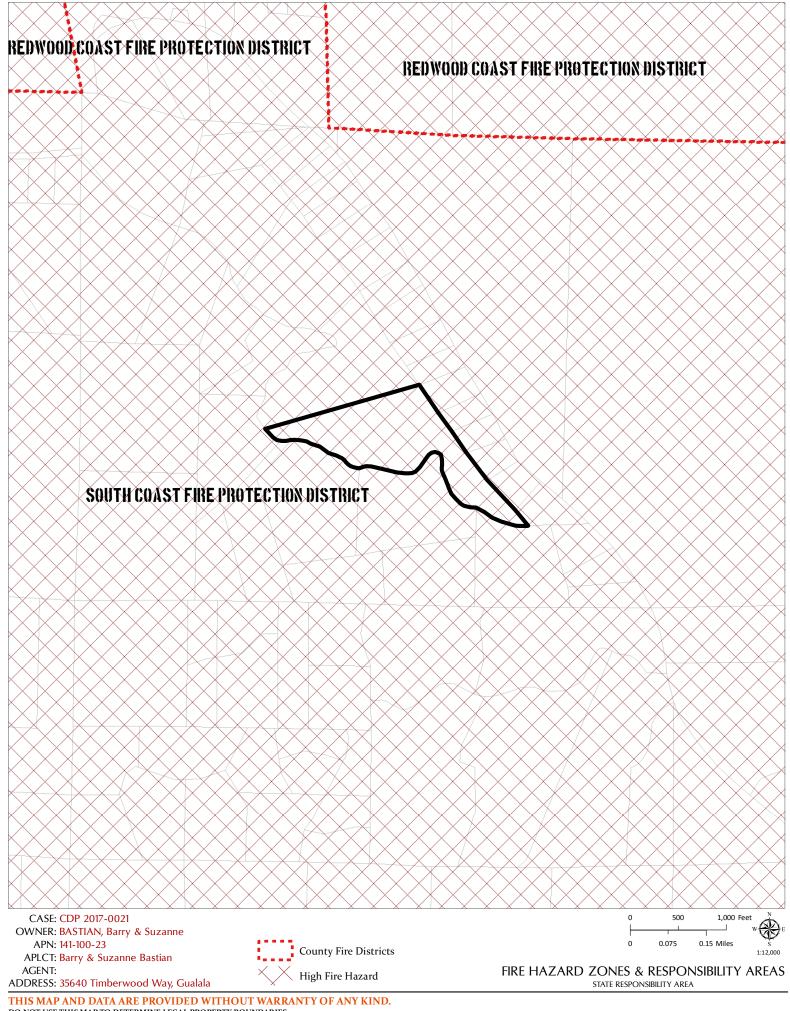

## ENVIRONMENTAL DATA (To be completed by Planner)

|               |             | COUNTY WIDE                                                                                                                                                                                                                                                                                                                                                                                                                                                                                                                                                                                                                                                                                                                                                                                                                                                                                                                                                                                                                                                                                                                                                                                                                                                                                                                                                                                                                                                                                                                                                                                                                                                                                                                                                                                                                                                                                                                                                                                                                                                                                                                   |  |  |
|---------------|-------------|-------------------------------------------------------------------------------------------------------------------------------------------------------------------------------------------------------------------------------------------------------------------------------------------------------------------------------------------------------------------------------------------------------------------------------------------------------------------------------------------------------------------------------------------------------------------------------------------------------------------------------------------------------------------------------------------------------------------------------------------------------------------------------------------------------------------------------------------------------------------------------------------------------------------------------------------------------------------------------------------------------------------------------------------------------------------------------------------------------------------------------------------------------------------------------------------------------------------------------------------------------------------------------------------------------------------------------------------------------------------------------------------------------------------------------------------------------------------------------------------------------------------------------------------------------------------------------------------------------------------------------------------------------------------------------------------------------------------------------------------------------------------------------------------------------------------------------------------------------------------------------------------------------------------------------------------------------------------------------------------------------------------------------------------------------------------------------------------------------------------------------|--|--|
| Yes<br>No     | No<br>O     | Alquist-Priolo Earthquake Fault Zone – Geotechnical Report #GS                                                                                                                                                                                                                                                                                                                                                                                                                                                                                                                                                                                                                                                                                                                                                                                                                                                                                                                                                                                                                                                                                                                                                                                                                                                                                                                                                                                                                                                                                                                                                                                                                                                                                                                                                                                                                                                                                                                                                                                                                                                                |  |  |
| N             | 0           | Floodplain/Floodway Map –Flood Hazard Development Permit #FP                                                                                                                                                                                                                                                                                                                                                                                                                                                                                                                                                                                                                                                                                                                                                                                                                                                                                                                                                                                                                                                                                                                                                                                                                                                                                                                                                                                                                                                                                                                                                                                                                                                                                                                                                                                                                                                                                                                                                                                                                                                                  |  |  |
| NO /          | NO          | Within/Adjacent to Agriculture Preserve / Timberland Production                                                                                                                                                                                                                                                                                                                                                                                                                                                                                                                                                                                                                                                                                                                                                                                                                                                                                                                                                                                                                                                                                                                                                                                                                                                                                                                                                                                                                                                                                                                                                                                                                                                                                                                                                                                                                                                                                                                                                                                                                                                               |  |  |
| N             | 0           | Within/Near Hazardous Waste Site                                                                                                                                                                                                                                                                                                                                                                                                                                                                                                                                                                                                                                                                                                                                                                                                                                                                                                                                                                                                                                                                                                                                                                                                                                                                                                                                                                                                                                                                                                                                                                                                                                                                                                                                                                                                                                                                                                                                                                                                                                                                                              |  |  |
| YE            | S           | Natural Diversity Data Base                                                                                                                                                                                                                                                                                                                                                                                                                                                                                                                                                                                                                                                                                                                                                                                                                                                                                                                                                                                                                                                                                                                                                                                                                                                                                                                                                                                                                                                                                                                                                                                                                                                                                                                                                                                                                                                                                                                                                                                                                                                                                                   |  |  |
| N             | 0           | Pygmy Cypress and Thin-Lobed Horkelia  Airport CLUP Planning Area – ALUC#                                                                                                                                                                                                                                                                                                                                                                                                                                                                                                                                                                                                                                                                                                                                                                                                                                                                                                                                                                                                                                                                                                                                                                                                                                                                                                                                                                                                                                                                                                                                                                                                                                                                                                                                                                                                                                                                                                                                                                                                                                                     |  |  |
|               | $\boxtimes$ | Adjacent to State Forest/Park/Recreation Area.                                                                                                                                                                                                                                                                                                                                                                                                                                                                                                                                                                                                                                                                                                                                                                                                                                                                                                                                                                                                                                                                                                                                                                                                                                                                                                                                                                                                                                                                                                                                                                                                                                                                                                                                                                                                                                                                                                                                                                                                                                                                                |  |  |
|               | $\boxtimes$ | Adjacent to Equestrian/Hiking Trail.                                                                                                                                                                                                                                                                                                                                                                                                                                                                                                                                                                                                                                                                                                                                                                                                                                                                                                                                                                                                                                                                                                                                                                                                                                                                                                                                                                                                                                                                                                                                                                                                                                                                                                                                                                                                                                                                                                                                                                                                                                                                                          |  |  |
|               | $\boxtimes$ | Hazard/Landslides Map                                                                                                                                                                                                                                                                                                                                                                                                                                                                                                                                                                                                                                                                                                                                                                                                                                                                                                                                                                                                                                                                                                                                                                                                                                                                                                                                                                                                                                                                                                                                                                                                                                                                                                                                                                                                                                                                                                                                                                                                                                                                                                         |  |  |
|               | $\boxtimes$ | Require Water Efficient Landscape Plan.     Critical Water Resources Bedrock                                                                                                                                                                                                                                                                                                                                                                                                                                                                                                                                                                                                                                                                                                                                                                                                                                                                                                                                                                                                                                                                                                                                                                                                                                                                                                                                                                                                                                                                                                                                                                                                                                                                                                                                                                                                                                                                                                                                                                                                                                                  |  |  |
| $\boxtimes$   |             | Biological Resources/Natural Area Map.  Pygmy Cypress and Thin-Lobed Horkelia                                                                                                                                                                                                                                                                                                                                                                                                                                                                                                                                                                                                                                                                                                                                                                                                                                                                                                                                                                                                                                                                                                                                                                                                                                                                                                                                                                                                                                                                                                                                                                                                                                                                                                                                                                                                                                                                                                                                                                                                                                                 |  |  |
| $\boxtimes$   |             | 2. Fire Hazard Severity Classification:  LRA SRA-CDF#                                                                                                                                                                                                                                                                                                                                                                                                                                                                                                                                                                                                                                                                                                                                                                                                                                                                                                                                                                                                                                                                                                                                                                                                                                                                                                                                                                                                                                                                                                                                                                                                                                                                                                                                                                                                                                                                                                                                                                                                                                                                         |  |  |
|               |             | Bishop Pine: Seaside-Rock outcrop complex, Fishrock-Iversen complex and Havensneck sandy                                                                                                                                                                                                                                                                                                                                                                                                                                                                                                                                                                                                                                                                                                                                                                                                                                                                                                                                                                                                                                                                                                                                                                                                                                                                                                                                                                                                                                                                                                                                                                                                                                                                                                                                                                                                                                                                                                                                                                                                                                      |  |  |
|               |             | am<br>I. Wild and Scenic River.                                                                                                                                                                                                                                                                                                                                                                                                                                                                                                                                                                                                                                                                                                                                                                                                                                                                                                                                                                                                                                                                                                                                                                                                                                                                                                                                                                                                                                                                                                                                                                                                                                                                                                                                                                                                                                                                                                                                                                                                                                                                                               |  |  |
|               | $\boxtimes$ | i. Specific Plan Area.                                                                                                                                                                                                                                                                                                                                                                                                                                                                                                                                                                                                                                                                                                                                                                                                                                                                                                                                                                                                                                                                                                                                                                                                                                                                                                                                                                                                                                                                                                                                                                                                                                                                                                                                                                                                                                                                                                                                                                                                                                                                                                        |  |  |
|               | $\boxtimes$ | 5. State Permitting Required/State Clearinghouse Review                                                                                                                                                                                                                                                                                                                                                                                                                                                                                                                                                                                                                                                                                                                                                                                                                                                                                                                                                                                                                                                                                                                                                                                                                                                                                                                                                                                                                                                                                                                                                                                                                                                                                                                                                                                                                                                                                                                                                                                                                                                                       |  |  |
|               | $\boxtimes$ | 7. Oak Woodland Area                                                                                                                                                                                                                                                                                                                                                                                                                                                                                                                                                                                                                                                                                                                                                                                                                                                                                                                                                                                                                                                                                                                                                                                                                                                                                                                                                                                                                                                                                                                                                                                                                                                                                                                                                                                                                                                                                                                                                                                                                                                                                                          |  |  |
| Yes           | No          | COASTAL ZONE                                                                                                                                                                                                                                                                                                                                                                                                                                                                                                                                                                                                                                                                                                                                                                                                                                                                                                                                                                                                                                                                                                                                                                                                                                                                                                                                                                                                                                                                                                                                                                                                                                                                                                                                                                                                                                                                                                                                                                                                                                                                                                                  |  |  |
| res<br>No     | No<br>O     | 6. Exclusion Map.                                                                                                                                                                                                                                                                                                                                                                                                                                                                                                                                                                                                                                                                                                                                                                                                                                                                                                                                                                                                                                                                                                                                                                                                                                                                                                                                                                                                                                                                                                                                                                                                                                                                                                                                                                                                                                                                                                                                                                                                                                                                                                             |  |  |
| Criti         |             | 7. Coastal Groundwater Study Zone.                                                                                                                                                                                                                                                                                                                                                                                                                                                                                                                                                                                                                                                                                                                                                                                                                                                                                                                                                                                                                                                                                                                                                                                                                                                                                                                                                                                                                                                                                                                                                                                                                                                                                                                                                                                                                                                                                                                                                                                                                                                                                            |  |  |
| Bedrock<br>NO |             | B. Highly Scenic Area/Special Communities.                                                                                                                                                                                                                                                                                                                                                                                                                                                                                                                                                                                                                                                                                                                                                                                                                                                                                                                                                                                                                                                                                                                                                                                                                                                                                                                                                                                                                                                                                                                                                                                                                                                                                                                                                                                                                                                                                                                                                                                                                                                                                    |  |  |
| $\boxtimes$   |             | ). Land Capabilities/Natural Hazards Map.                                                                                                                                                                                                                                                                                                                                                                                                                                                                                                                                                                                                                                                                                                                                                                                                                                                                                                                                                                                                                                                                                                                                                                                                                                                                                                                                                                                                                                                                                                                                                                                                                                                                                                                                                                                                                                                                                                                                                                                                                                                                                     |  |  |
| $\boxtimes$   |             | Timberland: High Productivity  1. Habitats/ESHA/Resources Map.  1. Provide Forest Discours Variable Control |  |  |
|               | $\boxtimes$ | Pygmy Forest, Pygmy Vegetation, Pygmy-type Vegetation  . Appealable Area/Original Jurisdiction Map.                                                                                                                                                                                                                                                                                                                                                                                                                                                                                                                                                                                                                                                                                                                                                                                                                                                                                                                                                                                                                                                                                                                                                                                                                                                                                                                                                                                                                                                                                                                                                                                                                                                                                                                                                                                                                                                                                                                                                                                                                           |  |  |
|               |             | 2. LCP Map.                                                                                                                                                                                                                                                                                                                                                                                                                                                                                                                                                                                                                                                                                                                                                                                                                                                                                                                                                                                                                                                                                                                                                                                                                                                                                                                                                                                                                                                                                                                                                                                                                                                                                                                                                                                                                                                                                                                                                                                                                                                                                                                   |  |  |
|               | $\boxtimes$ | Map 30: Anchor Bay  B. Ocean Front Parcel (Blufftop Geology).                                                                                                                                                                                                                                                                                                                                                                                                                                                                                                                                                                                                                                                                                                                                                                                                                                                                                                                                                                                                                                                                                                                                                                                                                                                                                                                                                                                                                                                                                                                                                                                                                                                                                                                                                                                                                                                                                                                                                                                                                                                                 |  |  |
|               | $\boxtimes$ | Adjacent to beach/tidelands/submerged land/Public Trust Land.                                                                                                                                                                                                                                                                                                                                                                                                                                                                                                                                                                                                                                                                                                                                                                                                                                                                                                                                                                                                                                                                                                                                                                                                                                                                                                                                                                                                                                                                                                                                                                                                                                                                                                                                                                                                                                                                                                                                                                                                                                                                 |  |  |
|               |             | i. Noyo Harbor/Albion Harbor.                                                                                                                                                                                                                                                                                                                                                                                                                                                                                                                                                                                                                                                                                                                                                                                                                                                                                                                                                                                                                                                                                                                                                                                                                                                                                                                                                                                                                                                                                                                                                                                                                                                                                                                                                                                                                                                                                                                                                                                                                                                                                                 |  |  |