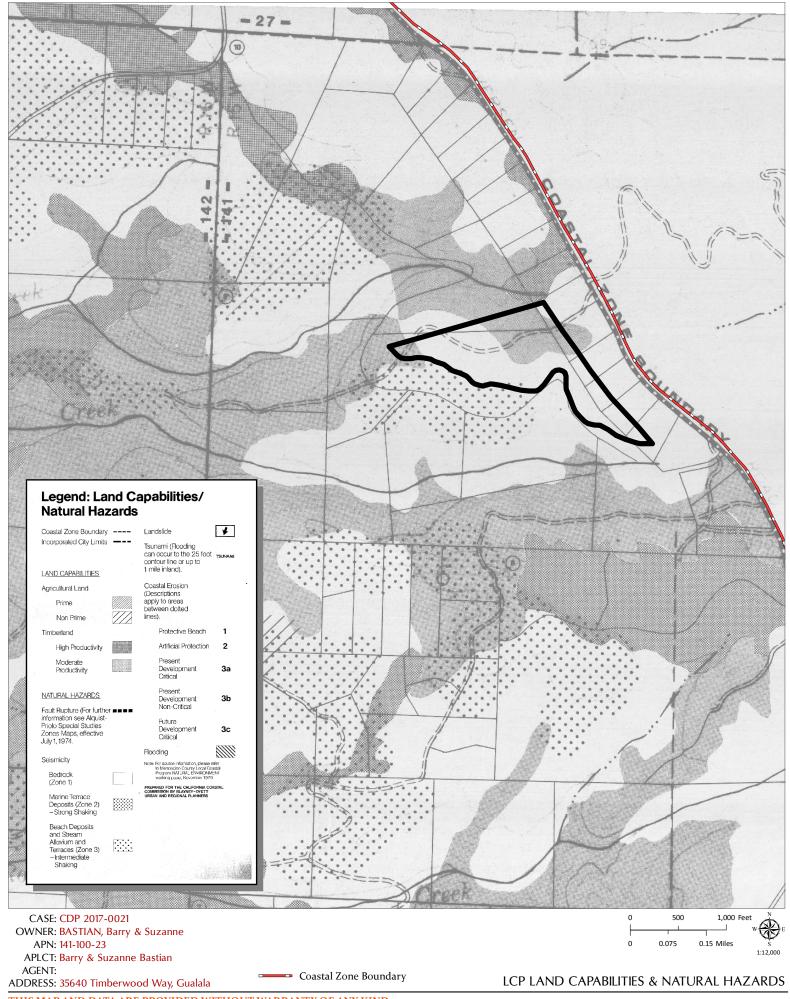

## ENVIRONMENTAL DATA (To be completed by Planner)

|               |             | COUNTY WIDE                                                                                                                                                                                                                                                                                                                                                                                                                                                                                                                                                                                                                                                                                                                                                                                                                                                                                                                                                                                                                                                                                                                                                                                                                                                                                                                                                                                                                                                                                                                                                                                                                                                                                                                                                                                                                                                                                                                                                                                                                                                                                                                   |  |  |
|---------------|-------------|-------------------------------------------------------------------------------------------------------------------------------------------------------------------------------------------------------------------------------------------------------------------------------------------------------------------------------------------------------------------------------------------------------------------------------------------------------------------------------------------------------------------------------------------------------------------------------------------------------------------------------------------------------------------------------------------------------------------------------------------------------------------------------------------------------------------------------------------------------------------------------------------------------------------------------------------------------------------------------------------------------------------------------------------------------------------------------------------------------------------------------------------------------------------------------------------------------------------------------------------------------------------------------------------------------------------------------------------------------------------------------------------------------------------------------------------------------------------------------------------------------------------------------------------------------------------------------------------------------------------------------------------------------------------------------------------------------------------------------------------------------------------------------------------------------------------------------------------------------------------------------------------------------------------------------------------------------------------------------------------------------------------------------------------------------------------------------------------------------------------------------|--|--|
| Yes<br>No     | No<br>O     | Alquist-Priolo Earthquake Fault Zone – Geotechnical Report #GS                                                                                                                                                                                                                                                                                                                                                                                                                                                                                                                                                                                                                                                                                                                                                                                                                                                                                                                                                                                                                                                                                                                                                                                                                                                                                                                                                                                                                                                                                                                                                                                                                                                                                                                                                                                                                                                                                                                                                                                                                                                                |  |  |
| N             | 0           | Floodplain/Floodway Map –Flood Hazard Development Permit #FP                                                                                                                                                                                                                                                                                                                                                                                                                                                                                                                                                                                                                                                                                                                                                                                                                                                                                                                                                                                                                                                                                                                                                                                                                                                                                                                                                                                                                                                                                                                                                                                                                                                                                                                                                                                                                                                                                                                                                                                                                                                                  |  |  |
| NO /          | NO          | Within/Adjacent to Agriculture Preserve / Timberland Production                                                                                                                                                                                                                                                                                                                                                                                                                                                                                                                                                                                                                                                                                                                                                                                                                                                                                                                                                                                                                                                                                                                                                                                                                                                                                                                                                                                                                                                                                                                                                                                                                                                                                                                                                                                                                                                                                                                                                                                                                                                               |  |  |
| N             | 0           | Within/Near Hazardous Waste Site                                                                                                                                                                                                                                                                                                                                                                                                                                                                                                                                                                                                                                                                                                                                                                                                                                                                                                                                                                                                                                                                                                                                                                                                                                                                                                                                                                                                                                                                                                                                                                                                                                                                                                                                                                                                                                                                                                                                                                                                                                                                                              |  |  |
| YE            | S           | Natural Diversity Data Base                                                                                                                                                                                                                                                                                                                                                                                                                                                                                                                                                                                                                                                                                                                                                                                                                                                                                                                                                                                                                                                                                                                                                                                                                                                                                                                                                                                                                                                                                                                                                                                                                                                                                                                                                                                                                                                                                                                                                                                                                                                                                                   |  |  |
| N             | 0           | Pygmy Cypress and Thin-Lobed Horkelia  Airport CLUP Planning Area – ALUC#                                                                                                                                                                                                                                                                                                                                                                                                                                                                                                                                                                                                                                                                                                                                                                                                                                                                                                                                                                                                                                                                                                                                                                                                                                                                                                                                                                                                                                                                                                                                                                                                                                                                                                                                                                                                                                                                                                                                                                                                                                                     |  |  |
|               | $\boxtimes$ | Adjacent to State Forest/Park/Recreation Area.                                                                                                                                                                                                                                                                                                                                                                                                                                                                                                                                                                                                                                                                                                                                                                                                                                                                                                                                                                                                                                                                                                                                                                                                                                                                                                                                                                                                                                                                                                                                                                                                                                                                                                                                                                                                                                                                                                                                                                                                                                                                                |  |  |
|               | $\boxtimes$ | Adjacent to Equestrian/Hiking Trail.                                                                                                                                                                                                                                                                                                                                                                                                                                                                                                                                                                                                                                                                                                                                                                                                                                                                                                                                                                                                                                                                                                                                                                                                                                                                                                                                                                                                                                                                                                                                                                                                                                                                                                                                                                                                                                                                                                                                                                                                                                                                                          |  |  |
|               | $\boxtimes$ | Hazard/Landslides Map                                                                                                                                                                                                                                                                                                                                                                                                                                                                                                                                                                                                                                                                                                                                                                                                                                                                                                                                                                                                                                                                                                                                                                                                                                                                                                                                                                                                                                                                                                                                                                                                                                                                                                                                                                                                                                                                                                                                                                                                                                                                                                         |  |  |
|               | $\boxtimes$ | Require Water Efficient Landscape Plan.     Critical Water Resources Bedrock                                                                                                                                                                                                                                                                                                                                                                                                                                                                                                                                                                                                                                                                                                                                                                                                                                                                                                                                                                                                                                                                                                                                                                                                                                                                                                                                                                                                                                                                                                                                                                                                                                                                                                                                                                                                                                                                                                                                                                                                                                                  |  |  |
| $\boxtimes$   |             | Biological Resources/Natural Area Map.  Pygmy Cypress and Thin-Lobed Horkelia                                                                                                                                                                                                                                                                                                                                                                                                                                                                                                                                                                                                                                                                                                                                                                                                                                                                                                                                                                                                                                                                                                                                                                                                                                                                                                                                                                                                                                                                                                                                                                                                                                                                                                                                                                                                                                                                                                                                                                                                                                                 |  |  |
| $\boxtimes$   |             | 2. Fire Hazard Severity Classification:  LRA SRA-CDF#                                                                                                                                                                                                                                                                                                                                                                                                                                                                                                                                                                                                                                                                                                                                                                                                                                                                                                                                                                                                                                                                                                                                                                                                                                                                                                                                                                                                                                                                                                                                                                                                                                                                                                                                                                                                                                                                                                                                                                                                                                                                         |  |  |
|               |             | Bishop Pine: Seaside-Rock outcrop complex, Fishrock-Iversen complex and Havensneck sandy                                                                                                                                                                                                                                                                                                                                                                                                                                                                                                                                                                                                                                                                                                                                                                                                                                                                                                                                                                                                                                                                                                                                                                                                                                                                                                                                                                                                                                                                                                                                                                                                                                                                                                                                                                                                                                                                                                                                                                                                                                      |  |  |
|               |             | am<br>I. Wild and Scenic River.                                                                                                                                                                                                                                                                                                                                                                                                                                                                                                                                                                                                                                                                                                                                                                                                                                                                                                                                                                                                                                                                                                                                                                                                                                                                                                                                                                                                                                                                                                                                                                                                                                                                                                                                                                                                                                                                                                                                                                                                                                                                                               |  |  |
|               | $\boxtimes$ | i. Specific Plan Area.                                                                                                                                                                                                                                                                                                                                                                                                                                                                                                                                                                                                                                                                                                                                                                                                                                                                                                                                                                                                                                                                                                                                                                                                                                                                                                                                                                                                                                                                                                                                                                                                                                                                                                                                                                                                                                                                                                                                                                                                                                                                                                        |  |  |
|               | $\boxtimes$ | 5. State Permitting Required/State Clearinghouse Review                                                                                                                                                                                                                                                                                                                                                                                                                                                                                                                                                                                                                                                                                                                                                                                                                                                                                                                                                                                                                                                                                                                                                                                                                                                                                                                                                                                                                                                                                                                                                                                                                                                                                                                                                                                                                                                                                                                                                                                                                                                                       |  |  |
|               | $\boxtimes$ | 7. Oak Woodland Area                                                                                                                                                                                                                                                                                                                                                                                                                                                                                                                                                                                                                                                                                                                                                                                                                                                                                                                                                                                                                                                                                                                                                                                                                                                                                                                                                                                                                                                                                                                                                                                                                                                                                                                                                                                                                                                                                                                                                                                                                                                                                                          |  |  |
| Yes           | No          | COASTAL ZONE                                                                                                                                                                                                                                                                                                                                                                                                                                                                                                                                                                                                                                                                                                                                                                                                                                                                                                                                                                                                                                                                                                                                                                                                                                                                                                                                                                                                                                                                                                                                                                                                                                                                                                                                                                                                                                                                                                                                                                                                                                                                                                                  |  |  |
| res<br>No     | No<br>O     | 6. Exclusion Map.                                                                                                                                                                                                                                                                                                                                                                                                                                                                                                                                                                                                                                                                                                                                                                                                                                                                                                                                                                                                                                                                                                                                                                                                                                                                                                                                                                                                                                                                                                                                                                                                                                                                                                                                                                                                                                                                                                                                                                                                                                                                                                             |  |  |
| Criti         |             | 7. Coastal Groundwater Study Zone.                                                                                                                                                                                                                                                                                                                                                                                                                                                                                                                                                                                                                                                                                                                                                                                                                                                                                                                                                                                                                                                                                                                                                                                                                                                                                                                                                                                                                                                                                                                                                                                                                                                                                                                                                                                                                                                                                                                                                                                                                                                                                            |  |  |
| Bedrock<br>NO |             | B. Highly Scenic Area/Special Communities.                                                                                                                                                                                                                                                                                                                                                                                                                                                                                                                                                                                                                                                                                                                                                                                                                                                                                                                                                                                                                                                                                                                                                                                                                                                                                                                                                                                                                                                                                                                                                                                                                                                                                                                                                                                                                                                                                                                                                                                                                                                                                    |  |  |
| $\boxtimes$   |             | ). Land Capabilities/Natural Hazards Map.                                                                                                                                                                                                                                                                                                                                                                                                                                                                                                                                                                                                                                                                                                                                                                                                                                                                                                                                                                                                                                                                                                                                                                                                                                                                                                                                                                                                                                                                                                                                                                                                                                                                                                                                                                                                                                                                                                                                                                                                                                                                                     |  |  |
| $\boxtimes$   |             | Timberland: High Productivity  1. Habitats/ESHA/Resources Map.  1. Provide Forest Discours Variable Control |  |  |
|               | $\boxtimes$ | Pygmy Forest, Pygmy Vegetation, Pygmy-type Vegetation  . Appealable Area/Original Jurisdiction Map.                                                                                                                                                                                                                                                                                                                                                                                                                                                                                                                                                                                                                                                                                                                                                                                                                                                                                                                                                                                                                                                                                                                                                                                                                                                                                                                                                                                                                                                                                                                                                                                                                                                                                                                                                                                                                                                                                                                                                                                                                           |  |  |
|               |             | 2. LCP Map.                                                                                                                                                                                                                                                                                                                                                                                                                                                                                                                                                                                                                                                                                                                                                                                                                                                                                                                                                                                                                                                                                                                                                                                                                                                                                                                                                                                                                                                                                                                                                                                                                                                                                                                                                                                                                                                                                                                                                                                                                                                                                                                   |  |  |
|               | $\boxtimes$ | Map 30: Anchor Bay  B. Ocean Front Parcel (Blufftop Geology).                                                                                                                                                                                                                                                                                                                                                                                                                                                                                                                                                                                                                                                                                                                                                                                                                                                                                                                                                                                                                                                                                                                                                                                                                                                                                                                                                                                                                                                                                                                                                                                                                                                                                                                                                                                                                                                                                                                                                                                                                                                                 |  |  |
|               | $\boxtimes$ | Adjacent to beach/tidelands/submerged land/Public Trust Land.                                                                                                                                                                                                                                                                                                                                                                                                                                                                                                                                                                                                                                                                                                                                                                                                                                                                                                                                                                                                                                                                                                                                                                                                                                                                                                                                                                                                                                                                                                                                                                                                                                                                                                                                                                                                                                                                                                                                                                                                                                                                 |  |  |
|               |             | i. Noyo Harbor/Albion Harbor.                                                                                                                                                                                                                                                                                                                                                                                                                                                                                                                                                                                                                                                                                                                                                                                                                                                                                                                                                                                                                                                                                                                                                                                                                                                                                                                                                                                                                                                                                                                                                                                                                                                                                                                                                                                                                                                                                                                                                                                                                                                                                                 |  |  |