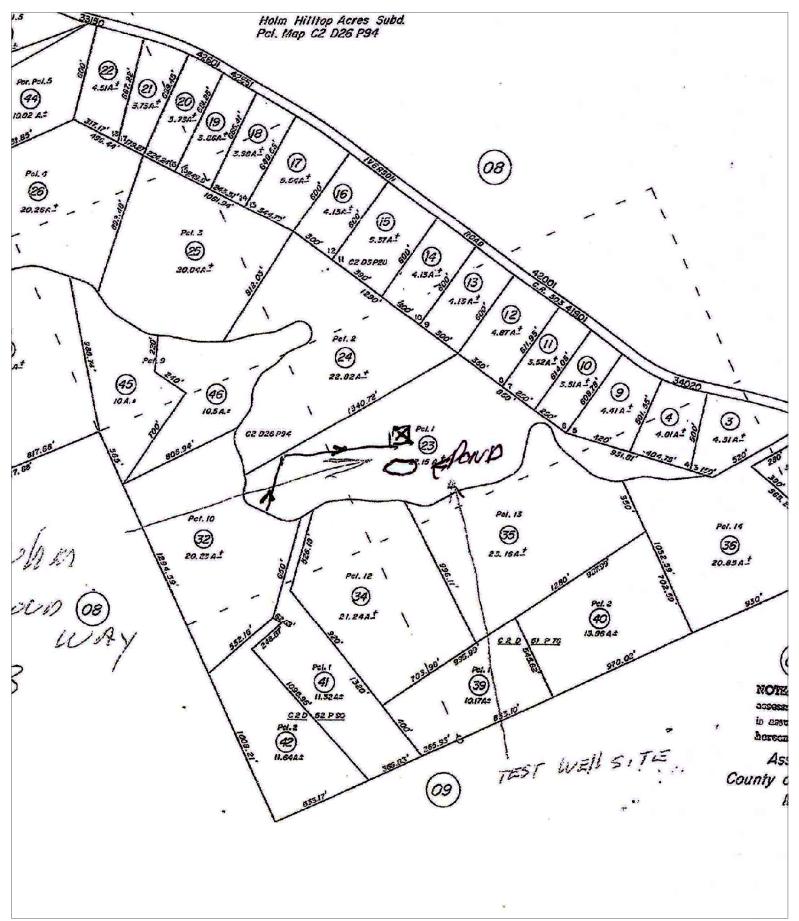

LOCATION: The site is in the Coastal Zone, 7± miles north east of Gualala, located east of Highway 1, 1± mile north of the intersection of Iversen Road and Fish Rock Road, at 35640 Timberwood Way, Gualala (APN: 141-100-23).

LOCATION: The site is in the Coasal Zone, approximately 7 miles north east of Gualala, located east of Highway 1, approximately 1 mile north of the intersection of Iversen Road and Fish Rock Road, at 35640 Timberwood Way, Gualala (APN: 141-100-23).

ACREAGE: 27.15 acres

GENERAL PLAN: Rural Residential 10 acre minimum (RR10[R\*])

**EXISTING USES:** Residential and Agricultural SUPERVISORIAL DISTRICT: 5

**COASTAL ZONE: YES** 

TOWNSHIP: 11N. RANGE: 15W. SECTION: 6 USGS QUAD#: 57

**RELATED CASES ON SITE:** F\_6867 Med. H.; CE 108-0 replace well; CDP\_11-2009 wind turbine (withdrawn) **RELATED CASES IN VICINITY:** CDP\_68-93 SFR (adjacent parcel to north)

CDMS 4-2006 (adjacent parcel to south)

**ZONING:** Rural Residential 10 (RR10)

CDP\_79-94 SFR/garage; CDP\_65-93 electric for well; CDP\_34-95 SFR; CDP\_5-08 SFR/guest cottage;

CDP\_22-98 SFR; CDP\_42-01 storage (adjacent parcel to east)

CDP\_24-2012 SFR (adjacent parcel to west)

|        | ADJACENT<br>GENERAL PLAN | ADJACENT<br>ZONING | ADJACENT<br>LOT SIZES | ADJACENT<br>USES             |
|--------|--------------------------|--------------------|-----------------------|------------------------------|
| NORTH: | RR10-DL                  | RR10-DL            | 22.82 acres           | Residential and Agricultural |
| EAST:  | RR10                     | RR10               | 4 acres               | Residential and Agricultural |
| SOUTH: | RR10-DL                  | RR10-DL            | 23 acres              | Residential and Agricultural |
| WEST:  | RR10                     | RR10               | 20 acres              | Residential and Agricultural |