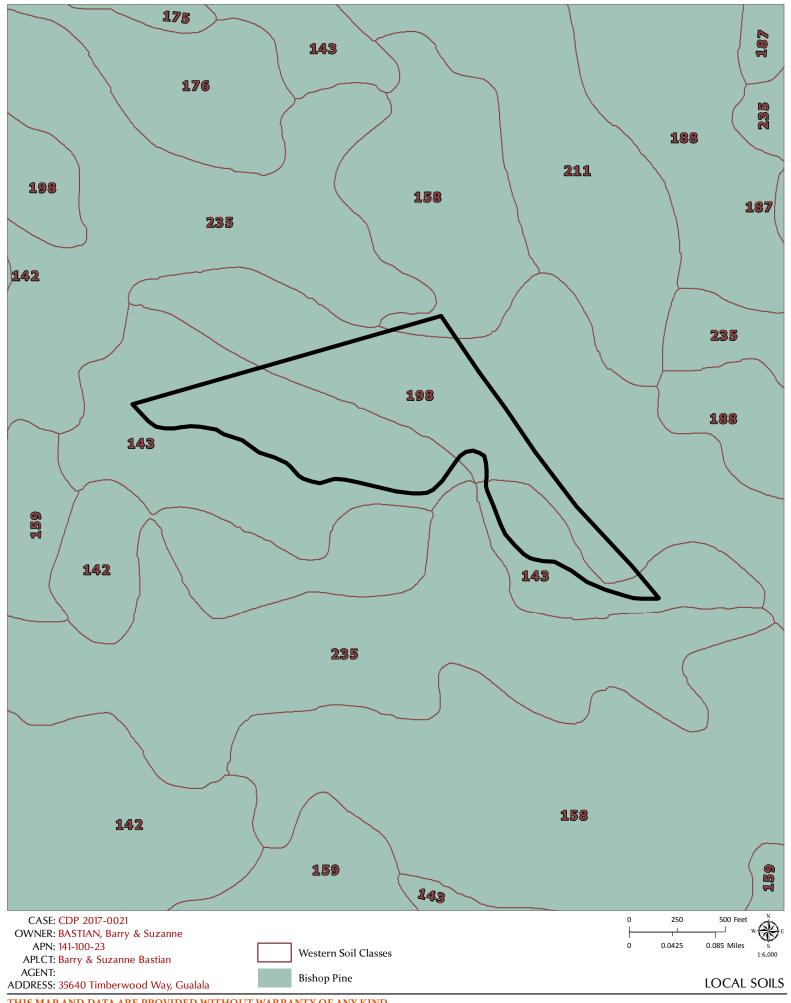

## ENVIRONMENTAL DATA (To be completed by Planner)

|               |             | COUNTY WIDE                                                                                                                                                                                                                                                                                                                                                                                                                                                                                                                                                                                                                                                                                                                                                                                                                                                                                                                                                                                                                                                                                                                                                                                                                                                                                                                                                                                                                                                                                                                                                                                                                                                                                                                                                                                                                                                                                                                                                                                                                                                                                                                   |  |  |
|---------------|-------------|-------------------------------------------------------------------------------------------------------------------------------------------------------------------------------------------------------------------------------------------------------------------------------------------------------------------------------------------------------------------------------------------------------------------------------------------------------------------------------------------------------------------------------------------------------------------------------------------------------------------------------------------------------------------------------------------------------------------------------------------------------------------------------------------------------------------------------------------------------------------------------------------------------------------------------------------------------------------------------------------------------------------------------------------------------------------------------------------------------------------------------------------------------------------------------------------------------------------------------------------------------------------------------------------------------------------------------------------------------------------------------------------------------------------------------------------------------------------------------------------------------------------------------------------------------------------------------------------------------------------------------------------------------------------------------------------------------------------------------------------------------------------------------------------------------------------------------------------------------------------------------------------------------------------------------------------------------------------------------------------------------------------------------------------------------------------------------------------------------------------------------|--|--|
| Yes<br>No     | No<br>O     | Alquist-Priolo Earthquake Fault Zone – Geotechnical Report #GS                                                                                                                                                                                                                                                                                                                                                                                                                                                                                                                                                                                                                                                                                                                                                                                                                                                                                                                                                                                                                                                                                                                                                                                                                                                                                                                                                                                                                                                                                                                                                                                                                                                                                                                                                                                                                                                                                                                                                                                                                                                                |  |  |
| N             | 0           | Floodplain/Floodway Map –Flood Hazard Development Permit #FP                                                                                                                                                                                                                                                                                                                                                                                                                                                                                                                                                                                                                                                                                                                                                                                                                                                                                                                                                                                                                                                                                                                                                                                                                                                                                                                                                                                                                                                                                                                                                                                                                                                                                                                                                                                                                                                                                                                                                                                                                                                                  |  |  |
| NO /          | NO          | Within/Adjacent to Agriculture Preserve / Timberland Production                                                                                                                                                                                                                                                                                                                                                                                                                                                                                                                                                                                                                                                                                                                                                                                                                                                                                                                                                                                                                                                                                                                                                                                                                                                                                                                                                                                                                                                                                                                                                                                                                                                                                                                                                                                                                                                                                                                                                                                                                                                               |  |  |
| N             | 0           | Within/Near Hazardous Waste Site                                                                                                                                                                                                                                                                                                                                                                                                                                                                                                                                                                                                                                                                                                                                                                                                                                                                                                                                                                                                                                                                                                                                                                                                                                                                                                                                                                                                                                                                                                                                                                                                                                                                                                                                                                                                                                                                                                                                                                                                                                                                                              |  |  |
| YE            | S           | Natural Diversity Data Base                                                                                                                                                                                                                                                                                                                                                                                                                                                                                                                                                                                                                                                                                                                                                                                                                                                                                                                                                                                                                                                                                                                                                                                                                                                                                                                                                                                                                                                                                                                                                                                                                                                                                                                                                                                                                                                                                                                                                                                                                                                                                                   |  |  |
| N             | 0           | Pygmy Cypress and Thin-Lobed Horkelia  Airport CLUP Planning Area – ALUC#                                                                                                                                                                                                                                                                                                                                                                                                                                                                                                                                                                                                                                                                                                                                                                                                                                                                                                                                                                                                                                                                                                                                                                                                                                                                                                                                                                                                                                                                                                                                                                                                                                                                                                                                                                                                                                                                                                                                                                                                                                                     |  |  |
|               | $\boxtimes$ | Adjacent to State Forest/Park/Recreation Area.                                                                                                                                                                                                                                                                                                                                                                                                                                                                                                                                                                                                                                                                                                                                                                                                                                                                                                                                                                                                                                                                                                                                                                                                                                                                                                                                                                                                                                                                                                                                                                                                                                                                                                                                                                                                                                                                                                                                                                                                                                                                                |  |  |
|               | $\boxtimes$ | Adjacent to Equestrian/Hiking Trail.                                                                                                                                                                                                                                                                                                                                                                                                                                                                                                                                                                                                                                                                                                                                                                                                                                                                                                                                                                                                                                                                                                                                                                                                                                                                                                                                                                                                                                                                                                                                                                                                                                                                                                                                                                                                                                                                                                                                                                                                                                                                                          |  |  |
|               | $\boxtimes$ | Hazard/Landslides Map                                                                                                                                                                                                                                                                                                                                                                                                                                                                                                                                                                                                                                                                                                                                                                                                                                                                                                                                                                                                                                                                                                                                                                                                                                                                                                                                                                                                                                                                                                                                                                                                                                                                                                                                                                                                                                                                                                                                                                                                                                                                                                         |  |  |
|               | $\boxtimes$ | Require Water Efficient Landscape Plan.     Critical Water Resources Bedrock                                                                                                                                                                                                                                                                                                                                                                                                                                                                                                                                                                                                                                                                                                                                                                                                                                                                                                                                                                                                                                                                                                                                                                                                                                                                                                                                                                                                                                                                                                                                                                                                                                                                                                                                                                                                                                                                                                                                                                                                                                                  |  |  |
| $\boxtimes$   |             | Biological Resources/Natural Area Map.  Pygmy Cypress and Thin-Lobed Horkelia                                                                                                                                                                                                                                                                                                                                                                                                                                                                                                                                                                                                                                                                                                                                                                                                                                                                                                                                                                                                                                                                                                                                                                                                                                                                                                                                                                                                                                                                                                                                                                                                                                                                                                                                                                                                                                                                                                                                                                                                                                                 |  |  |
| $\boxtimes$   |             | 2. Fire Hazard Severity Classification:  LRA SRA-CDF#                                                                                                                                                                                                                                                                                                                                                                                                                                                                                                                                                                                                                                                                                                                                                                                                                                                                                                                                                                                                                                                                                                                                                                                                                                                                                                                                                                                                                                                                                                                                                                                                                                                                                                                                                                                                                                                                                                                                                                                                                                                                         |  |  |
|               |             | Bishop Pine: Seaside-Rock outcrop complex, Fishrock-Iversen complex and Havensneck sandy                                                                                                                                                                                                                                                                                                                                                                                                                                                                                                                                                                                                                                                                                                                                                                                                                                                                                                                                                                                                                                                                                                                                                                                                                                                                                                                                                                                                                                                                                                                                                                                                                                                                                                                                                                                                                                                                                                                                                                                                                                      |  |  |
|               |             | am<br>I. Wild and Scenic River.                                                                                                                                                                                                                                                                                                                                                                                                                                                                                                                                                                                                                                                                                                                                                                                                                                                                                                                                                                                                                                                                                                                                                                                                                                                                                                                                                                                                                                                                                                                                                                                                                                                                                                                                                                                                                                                                                                                                                                                                                                                                                               |  |  |
|               | $\boxtimes$ | i. Specific Plan Area.                                                                                                                                                                                                                                                                                                                                                                                                                                                                                                                                                                                                                                                                                                                                                                                                                                                                                                                                                                                                                                                                                                                                                                                                                                                                                                                                                                                                                                                                                                                                                                                                                                                                                                                                                                                                                                                                                                                                                                                                                                                                                                        |  |  |
|               | $\boxtimes$ | 5. State Permitting Required/State Clearinghouse Review                                                                                                                                                                                                                                                                                                                                                                                                                                                                                                                                                                                                                                                                                                                                                                                                                                                                                                                                                                                                                                                                                                                                                                                                                                                                                                                                                                                                                                                                                                                                                                                                                                                                                                                                                                                                                                                                                                                                                                                                                                                                       |  |  |
|               | $\boxtimes$ | 7. Oak Woodland Area                                                                                                                                                                                                                                                                                                                                                                                                                                                                                                                                                                                                                                                                                                                                                                                                                                                                                                                                                                                                                                                                                                                                                                                                                                                                                                                                                                                                                                                                                                                                                                                                                                                                                                                                                                                                                                                                                                                                                                                                                                                                                                          |  |  |
| Yes           | No          | COASTAL ZONE                                                                                                                                                                                                                                                                                                                                                                                                                                                                                                                                                                                                                                                                                                                                                                                                                                                                                                                                                                                                                                                                                                                                                                                                                                                                                                                                                                                                                                                                                                                                                                                                                                                                                                                                                                                                                                                                                                                                                                                                                                                                                                                  |  |  |
| res<br>No     | No<br>O     | 6. Exclusion Map.                                                                                                                                                                                                                                                                                                                                                                                                                                                                                                                                                                                                                                                                                                                                                                                                                                                                                                                                                                                                                                                                                                                                                                                                                                                                                                                                                                                                                                                                                                                                                                                                                                                                                                                                                                                                                                                                                                                                                                                                                                                                                                             |  |  |
| Criti         |             | 7. Coastal Groundwater Study Zone.                                                                                                                                                                                                                                                                                                                                                                                                                                                                                                                                                                                                                                                                                                                                                                                                                                                                                                                                                                                                                                                                                                                                                                                                                                                                                                                                                                                                                                                                                                                                                                                                                                                                                                                                                                                                                                                                                                                                                                                                                                                                                            |  |  |
| Bedrock<br>NO |             | B. Highly Scenic Area/Special Communities.                                                                                                                                                                                                                                                                                                                                                                                                                                                                                                                                                                                                                                                                                                                                                                                                                                                                                                                                                                                                                                                                                                                                                                                                                                                                                                                                                                                                                                                                                                                                                                                                                                                                                                                                                                                                                                                                                                                                                                                                                                                                                    |  |  |
| $\boxtimes$   |             | ). Land Capabilities/Natural Hazards Map.                                                                                                                                                                                                                                                                                                                                                                                                                                                                                                                                                                                                                                                                                                                                                                                                                                                                                                                                                                                                                                                                                                                                                                                                                                                                                                                                                                                                                                                                                                                                                                                                                                                                                                                                                                                                                                                                                                                                                                                                                                                                                     |  |  |
| $\boxtimes$   |             | Timberland: High Productivity  1. Habitats/ESHA/Resources Map.  1. Provide Forest Discours Variable Control |  |  |
|               | $\boxtimes$ | Pygmy Forest, Pygmy Vegetation, Pygmy-type Vegetation  . Appealable Area/Original Jurisdiction Map.                                                                                                                                                                                                                                                                                                                                                                                                                                                                                                                                                                                                                                                                                                                                                                                                                                                                                                                                                                                                                                                                                                                                                                                                                                                                                                                                                                                                                                                                                                                                                                                                                                                                                                                                                                                                                                                                                                                                                                                                                           |  |  |
|               |             | 2. LCP Map.                                                                                                                                                                                                                                                                                                                                                                                                                                                                                                                                                                                                                                                                                                                                                                                                                                                                                                                                                                                                                                                                                                                                                                                                                                                                                                                                                                                                                                                                                                                                                                                                                                                                                                                                                                                                                                                                                                                                                                                                                                                                                                                   |  |  |
|               | $\boxtimes$ | Map 30: Anchor Bay  B. Ocean Front Parcel (Blufftop Geology).                                                                                                                                                                                                                                                                                                                                                                                                                                                                                                                                                                                                                                                                                                                                                                                                                                                                                                                                                                                                                                                                                                                                                                                                                                                                                                                                                                                                                                                                                                                                                                                                                                                                                                                                                                                                                                                                                                                                                                                                                                                                 |  |  |
|               | $\boxtimes$ | Adjacent to beach/tidelands/submerged land/Public Trust Land.                                                                                                                                                                                                                                                                                                                                                                                                                                                                                                                                                                                                                                                                                                                                                                                                                                                                                                                                                                                                                                                                                                                                                                                                                                                                                                                                                                                                                                                                                                                                                                                                                                                                                                                                                                                                                                                                                                                                                                                                                                                                 |  |  |
|               |             | i. Noyo Harbor/Albion Harbor.                                                                                                                                                                                                                                                                                                                                                                                                                                                                                                                                                                                                                                                                                                                                                                                                                                                                                                                                                                                                                                                                                                                                                                                                                                                                                                                                                                                                                                                                                                                                                                                                                                                                                                                                                                                                                                                                                                                                                                                                                                                                                                 |  |  |