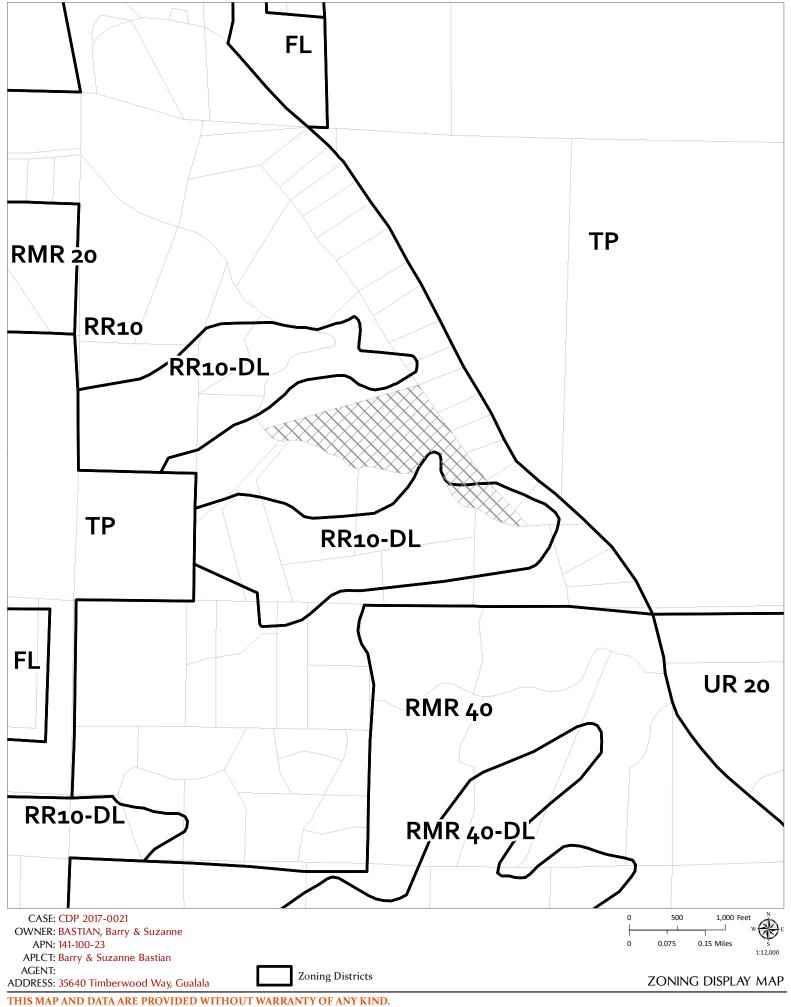

**ZONING:** Rural Residential 10 (RR10)

CDP\_79-94 SFR/garage; CDP\_65-93 electric for well; CDP\_34-95 SFR; CDP\_5-08 SFR/guest cottage;

CDP\_22-98 SFR; CDP\_42-01 storage (adjacent parcel to east)

CDP\_24-2012 SFR (adjacent parcel to west)

|        | ADJACENT<br>GENERAL PLAN | ADJACENT<br>ZONING | ADJACENT<br>LOT SIZES | ADJACENT<br>USES             |
|--------|--------------------------|--------------------|-----------------------|------------------------------|
| NORTH: | RR10-DL                  | RR10-DL            | 22.82 acres           | Residential and Agricultural |
| EAST:  | RR10                     | RR10               | 4 acres               | Residential and Agricultural |
| SOUTH: | RR10-DL                  | RR10-DL            | 23 acres              | Residential and Agricultural |
| WEST:  | RR10                     | RR10               | 20 acres              | Residential and Agricultural |