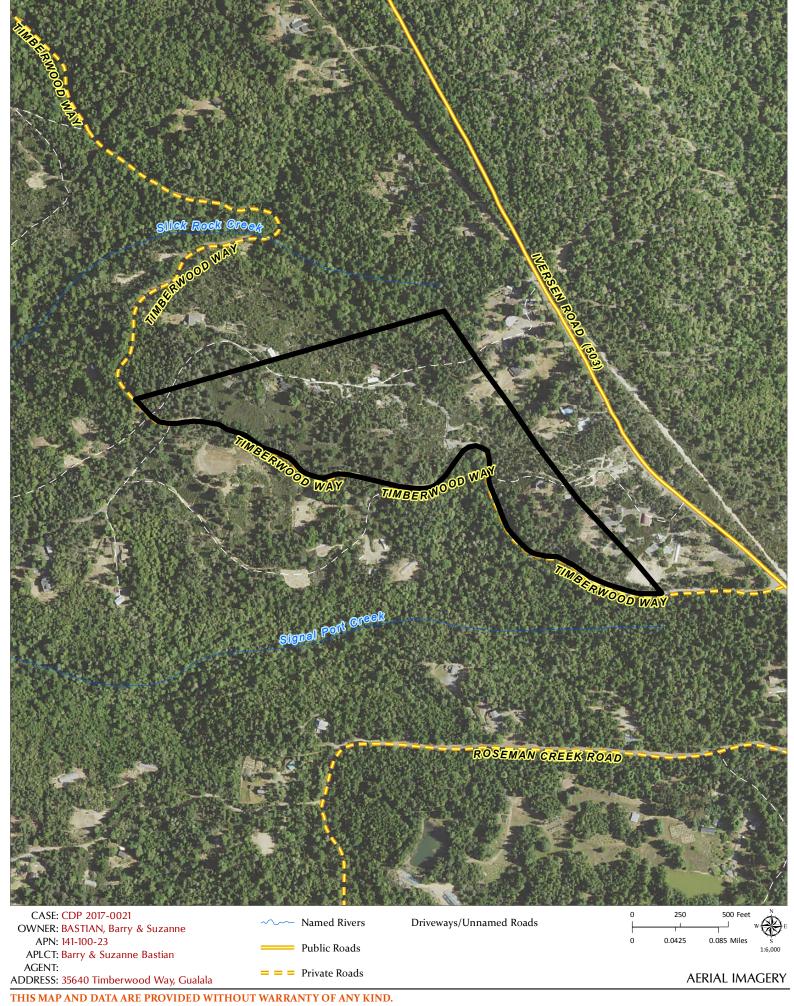

LOCATION: The site is in the Coastal Zone, 7± miles north east of Gualala, located east of Highway 1, 1± mile north of the intersection of Iversen Road and Fish Rock Road, at 35640 Timberwood Way, Gualala (APN: 141-100-23).

LOCATION: The site is in the Coasal Zone, approximately 7 miles north east of Gualala, located east of Highway 1, approximately 1 mile north of the intersection of Iversen Road and Fish Rock Road, at 35640 Timberwood Way, Gualala (APN: 141-100-23).