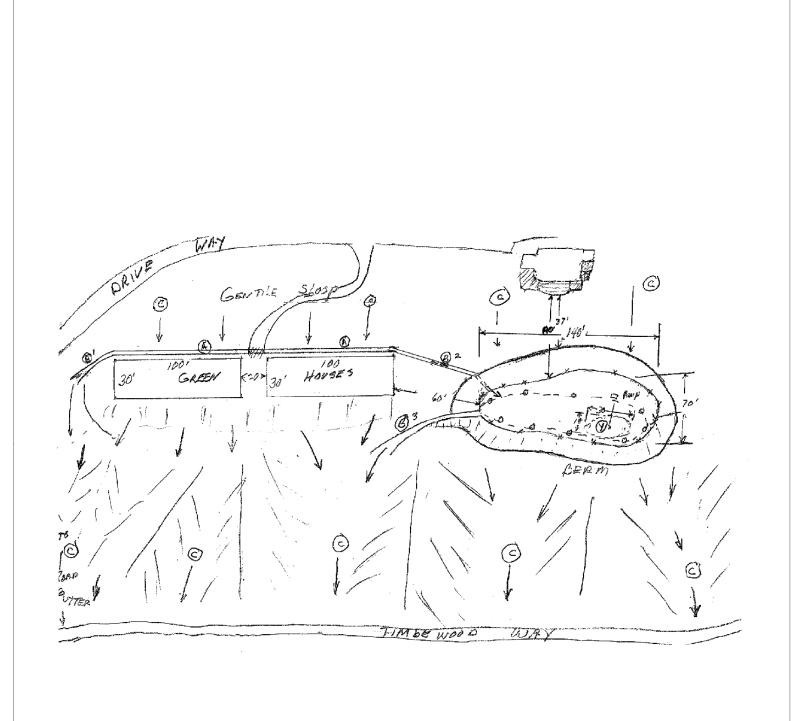

REQUEST: After the fact permitting of two 99 ft. by 30 ft. greenhouses (6,000± sq.ft.), a pond for fire protection and

agricultural uses and associated grading.

**ENVIRONMENTAL DETERMINATION:** Mitigated Negative Declaration. 15303 Class (e) Accessory (appurtenant) structures including garages, carports, patios, swimming pools, and fences. 15304 Class (a) Grading on land with a slope of less than 10 percent. Class (i) Fuel management activities within 30 feet of structures to reduce the volume of flammable vegetation, provided that the activities will not result in the taking of endangered, rare, or threatened plant or animal species or significant erosion and sedimentation of surface waters.

OWNER: BARRY AND SUZANNE BASTIAN

APPLICANT: BARRY AND SUZANNE BASTIAN

REQUEST: After the fact permitting of two 99 feet by 30 feet greenhouses (approximately 6,000 square feet), a pond for fire protection and agricultural uses and associated grading.

LOCATION: The site is in the Coasal Zone, approximately 7 miles north east of Gualala, located east of Highway 1, approximately 1 mile north of the intersection of Iversen Road and Fish Rock Road, at 35640 Timberwood Way, Gualala (APN: 141-100-23).