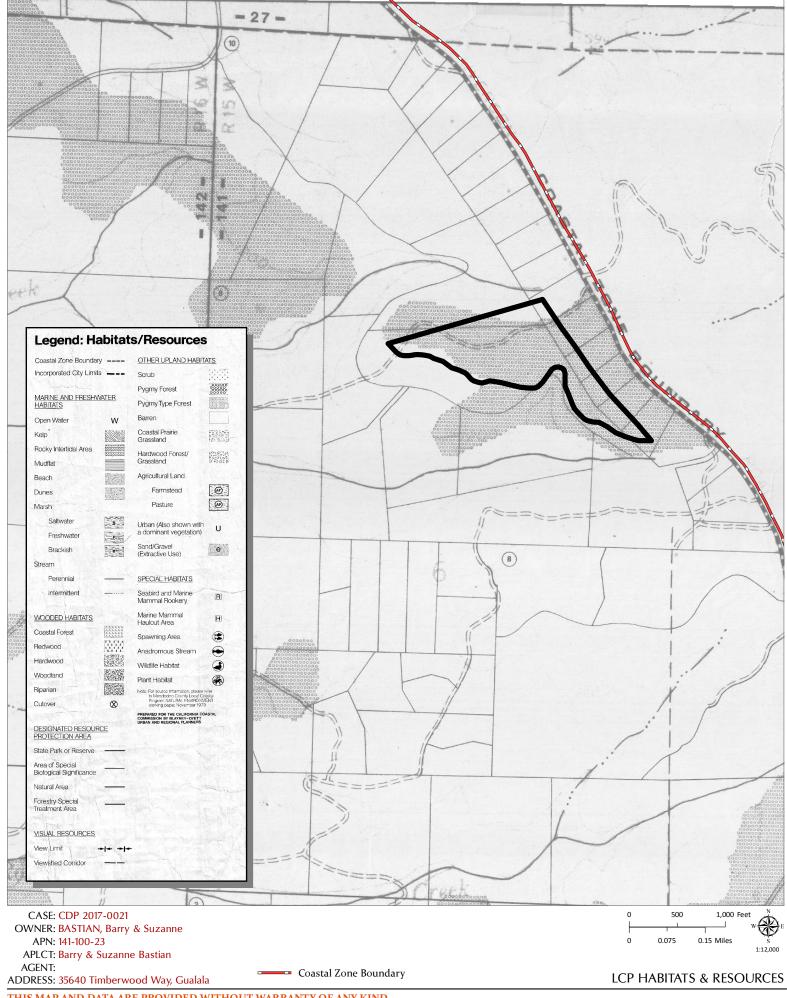

LOCATION: The site is in the Coastal Zone, 7± miles north east of Gualala, located east of Highway 1, 1± mile north of the intersection of Iversen Road and Fish Rock Road, at 35640 Timberwood Way, Gualala (APN: 141-100-23).

## ENVIRONMENTAL DATA (To be completed by Planner)

|               |             | COUNTY WIDE                                                                                                                                                                                                                                                                                                                                                                                                                                                                                                                                                                                                                                                                                                                                                                                                                                                                                                                                                                                                                                                                                                                                                                                                                                                                                                                                                                                                                                                                                                                                                                                                                                                                                                                                                                                                                                                                                                                                                                                                                                                                                                                   |  |  |
|---------------|-------------|-------------------------------------------------------------------------------------------------------------------------------------------------------------------------------------------------------------------------------------------------------------------------------------------------------------------------------------------------------------------------------------------------------------------------------------------------------------------------------------------------------------------------------------------------------------------------------------------------------------------------------------------------------------------------------------------------------------------------------------------------------------------------------------------------------------------------------------------------------------------------------------------------------------------------------------------------------------------------------------------------------------------------------------------------------------------------------------------------------------------------------------------------------------------------------------------------------------------------------------------------------------------------------------------------------------------------------------------------------------------------------------------------------------------------------------------------------------------------------------------------------------------------------------------------------------------------------------------------------------------------------------------------------------------------------------------------------------------------------------------------------------------------------------------------------------------------------------------------------------------------------------------------------------------------------------------------------------------------------------------------------------------------------------------------------------------------------------------------------------------------------|--|--|
| Yes<br>No     | No<br>O     | Alquist-Priolo Earthquake Fault Zone – Geotechnical Report #GS                                                                                                                                                                                                                                                                                                                                                                                                                                                                                                                                                                                                                                                                                                                                                                                                                                                                                                                                                                                                                                                                                                                                                                                                                                                                                                                                                                                                                                                                                                                                                                                                                                                                                                                                                                                                                                                                                                                                                                                                                                                                |  |  |
| N             | 0           | Floodplain/Floodway Map –Flood Hazard Development Permit #FP                                                                                                                                                                                                                                                                                                                                                                                                                                                                                                                                                                                                                                                                                                                                                                                                                                                                                                                                                                                                                                                                                                                                                                                                                                                                                                                                                                                                                                                                                                                                                                                                                                                                                                                                                                                                                                                                                                                                                                                                                                                                  |  |  |
| NO /          | NO          | Within/Adjacent to Agriculture Preserve / Timberland Production                                                                                                                                                                                                                                                                                                                                                                                                                                                                                                                                                                                                                                                                                                                                                                                                                                                                                                                                                                                                                                                                                                                                                                                                                                                                                                                                                                                                                                                                                                                                                                                                                                                                                                                                                                                                                                                                                                                                                                                                                                                               |  |  |
| N             | 0           | Within/Near Hazardous Waste Site                                                                                                                                                                                                                                                                                                                                                                                                                                                                                                                                                                                                                                                                                                                                                                                                                                                                                                                                                                                                                                                                                                                                                                                                                                                                                                                                                                                                                                                                                                                                                                                                                                                                                                                                                                                                                                                                                                                                                                                                                                                                                              |  |  |
| YE            | S           | Natural Diversity Data Base                                                                                                                                                                                                                                                                                                                                                                                                                                                                                                                                                                                                                                                                                                                                                                                                                                                                                                                                                                                                                                                                                                                                                                                                                                                                                                                                                                                                                                                                                                                                                                                                                                                                                                                                                                                                                                                                                                                                                                                                                                                                                                   |  |  |
| N             | 0           | Pygmy Cypress and Thin-Lobed Horkelia  Airport CLUP Planning Area – ALUC#                                                                                                                                                                                                                                                                                                                                                                                                                                                                                                                                                                                                                                                                                                                                                                                                                                                                                                                                                                                                                                                                                                                                                                                                                                                                                                                                                                                                                                                                                                                                                                                                                                                                                                                                                                                                                                                                                                                                                                                                                                                     |  |  |
|               | $\boxtimes$ | Adjacent to State Forest/Park/Recreation Area.                                                                                                                                                                                                                                                                                                                                                                                                                                                                                                                                                                                                                                                                                                                                                                                                                                                                                                                                                                                                                                                                                                                                                                                                                                                                                                                                                                                                                                                                                                                                                                                                                                                                                                                                                                                                                                                                                                                                                                                                                                                                                |  |  |
|               | $\boxtimes$ | Adjacent to Equestrian/Hiking Trail.                                                                                                                                                                                                                                                                                                                                                                                                                                                                                                                                                                                                                                                                                                                                                                                                                                                                                                                                                                                                                                                                                                                                                                                                                                                                                                                                                                                                                                                                                                                                                                                                                                                                                                                                                                                                                                                                                                                                                                                                                                                                                          |  |  |
|               | $\boxtimes$ | Hazard/Landslides Map                                                                                                                                                                                                                                                                                                                                                                                                                                                                                                                                                                                                                                                                                                                                                                                                                                                                                                                                                                                                                                                                                                                                                                                                                                                                                                                                                                                                                                                                                                                                                                                                                                                                                                                                                                                                                                                                                                                                                                                                                                                                                                         |  |  |
|               | $\boxtimes$ | Require Water Efficient Landscape Plan.     Critical Water Resources Bedrock                                                                                                                                                                                                                                                                                                                                                                                                                                                                                                                                                                                                                                                                                                                                                                                                                                                                                                                                                                                                                                                                                                                                                                                                                                                                                                                                                                                                                                                                                                                                                                                                                                                                                                                                                                                                                                                                                                                                                                                                                                                  |  |  |
| $\boxtimes$   |             | Biological Resources/Natural Area Map.  Pygmy Cypress and Thin-Lobed Horkelia                                                                                                                                                                                                                                                                                                                                                                                                                                                                                                                                                                                                                                                                                                                                                                                                                                                                                                                                                                                                                                                                                                                                                                                                                                                                                                                                                                                                                                                                                                                                                                                                                                                                                                                                                                                                                                                                                                                                                                                                                                                 |  |  |
| $\boxtimes$   |             | 2. Fire Hazard Severity Classification:  LRA SRA-CDF#                                                                                                                                                                                                                                                                                                                                                                                                                                                                                                                                                                                                                                                                                                                                                                                                                                                                                                                                                                                                                                                                                                                                                                                                                                                                                                                                                                                                                                                                                                                                                                                                                                                                                                                                                                                                                                                                                                                                                                                                                                                                         |  |  |
|               |             | Bishop Pine: Seaside-Rock outcrop complex, Fishrock-Iversen complex and Havensneck sandy                                                                                                                                                                                                                                                                                                                                                                                                                                                                                                                                                                                                                                                                                                                                                                                                                                                                                                                                                                                                                                                                                                                                                                                                                                                                                                                                                                                                                                                                                                                                                                                                                                                                                                                                                                                                                                                                                                                                                                                                                                      |  |  |
|               |             | am<br>I. Wild and Scenic River.                                                                                                                                                                                                                                                                                                                                                                                                                                                                                                                                                                                                                                                                                                                                                                                                                                                                                                                                                                                                                                                                                                                                                                                                                                                                                                                                                                                                                                                                                                                                                                                                                                                                                                                                                                                                                                                                                                                                                                                                                                                                                               |  |  |
|               | $\boxtimes$ | i. Specific Plan Area.                                                                                                                                                                                                                                                                                                                                                                                                                                                                                                                                                                                                                                                                                                                                                                                                                                                                                                                                                                                                                                                                                                                                                                                                                                                                                                                                                                                                                                                                                                                                                                                                                                                                                                                                                                                                                                                                                                                                                                                                                                                                                                        |  |  |
|               | $\boxtimes$ | 5. State Permitting Required/State Clearinghouse Review                                                                                                                                                                                                                                                                                                                                                                                                                                                                                                                                                                                                                                                                                                                                                                                                                                                                                                                                                                                                                                                                                                                                                                                                                                                                                                                                                                                                                                                                                                                                                                                                                                                                                                                                                                                                                                                                                                                                                                                                                                                                       |  |  |
|               | $\boxtimes$ | 7. Oak Woodland Area                                                                                                                                                                                                                                                                                                                                                                                                                                                                                                                                                                                                                                                                                                                                                                                                                                                                                                                                                                                                                                                                                                                                                                                                                                                                                                                                                                                                                                                                                                                                                                                                                                                                                                                                                                                                                                                                                                                                                                                                                                                                                                          |  |  |
| Yes           | No          | COASTAL ZONE                                                                                                                                                                                                                                                                                                                                                                                                                                                                                                                                                                                                                                                                                                                                                                                                                                                                                                                                                                                                                                                                                                                                                                                                                                                                                                                                                                                                                                                                                                                                                                                                                                                                                                                                                                                                                                                                                                                                                                                                                                                                                                                  |  |  |
| res<br>No     | No<br>O     | 6. Exclusion Map.                                                                                                                                                                                                                                                                                                                                                                                                                                                                                                                                                                                                                                                                                                                                                                                                                                                                                                                                                                                                                                                                                                                                                                                                                                                                                                                                                                                                                                                                                                                                                                                                                                                                                                                                                                                                                                                                                                                                                                                                                                                                                                             |  |  |
| Criti         |             | 7. Coastal Groundwater Study Zone.                                                                                                                                                                                                                                                                                                                                                                                                                                                                                                                                                                                                                                                                                                                                                                                                                                                                                                                                                                                                                                                                                                                                                                                                                                                                                                                                                                                                                                                                                                                                                                                                                                                                                                                                                                                                                                                                                                                                                                                                                                                                                            |  |  |
| Bedrock<br>NO |             | B. Highly Scenic Area/Special Communities.                                                                                                                                                                                                                                                                                                                                                                                                                                                                                                                                                                                                                                                                                                                                                                                                                                                                                                                                                                                                                                                                                                                                                                                                                                                                                                                                                                                                                                                                                                                                                                                                                                                                                                                                                                                                                                                                                                                                                                                                                                                                                    |  |  |
| $\boxtimes$   |             | ). Land Capabilities/Natural Hazards Map.                                                                                                                                                                                                                                                                                                                                                                                                                                                                                                                                                                                                                                                                                                                                                                                                                                                                                                                                                                                                                                                                                                                                                                                                                                                                                                                                                                                                                                                                                                                                                                                                                                                                                                                                                                                                                                                                                                                                                                                                                                                                                     |  |  |
| $\boxtimes$   |             | Timberland: High Productivity  1. Habitats/ESHA/Resources Map.  1. Provide Forest Discours Variable Control |  |  |
|               | $\boxtimes$ | Pygmy Forest, Pygmy Vegetation, Pygmy-type Vegetation  . Appealable Area/Original Jurisdiction Map.                                                                                                                                                                                                                                                                                                                                                                                                                                                                                                                                                                                                                                                                                                                                                                                                                                                                                                                                                                                                                                                                                                                                                                                                                                                                                                                                                                                                                                                                                                                                                                                                                                                                                                                                                                                                                                                                                                                                                                                                                           |  |  |
|               |             | 2. LCP Map.                                                                                                                                                                                                                                                                                                                                                                                                                                                                                                                                                                                                                                                                                                                                                                                                                                                                                                                                                                                                                                                                                                                                                                                                                                                                                                                                                                                                                                                                                                                                                                                                                                                                                                                                                                                                                                                                                                                                                                                                                                                                                                                   |  |  |
|               | $\boxtimes$ | Map 30: Anchor Bay  B. Ocean Front Parcel (Blufftop Geology).                                                                                                                                                                                                                                                                                                                                                                                                                                                                                                                                                                                                                                                                                                                                                                                                                                                                                                                                                                                                                                                                                                                                                                                                                                                                                                                                                                                                                                                                                                                                                                                                                                                                                                                                                                                                                                                                                                                                                                                                                                                                 |  |  |
|               | $\boxtimes$ | Adjacent to beach/tidelands/submerged land/Public Trust Land.                                                                                                                                                                                                                                                                                                                                                                                                                                                                                                                                                                                                                                                                                                                                                                                                                                                                                                                                                                                                                                                                                                                                                                                                                                                                                                                                                                                                                                                                                                                                                                                                                                                                                                                                                                                                                                                                                                                                                                                                                                                                 |  |  |
|               |             | i. Noyo Harbor/Albion Harbor.                                                                                                                                                                                                                                                                                                                                                                                                                                                                                                                                                                                                                                                                                                                                                                                                                                                                                                                                                                                                                                                                                                                                                                                                                                                                                                                                                                                                                                                                                                                                                                                                                                                                                                                                                                                                                                                                                                                                                                                                                                                                                                 |  |  |