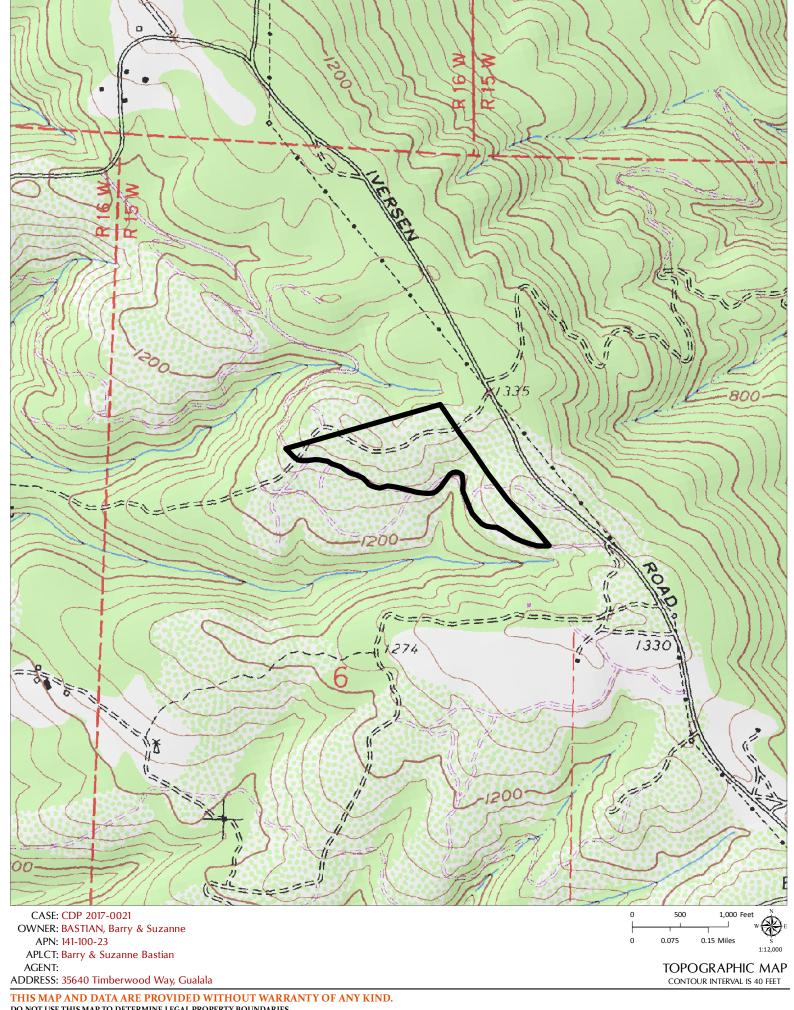

LOCATION: The site is in the Coastal Zone, 7± miles north east of Gualala, located east of Highway 1, 1± mile north of the intersection of Iversen Road and Fish Rock Road, at 35640 Timberwood Way, Gualala (APN: 141-100-23).

LOCATION: The site is in the Coasal Zone, approximately 7 miles north east of Gualala, located east of Highway 1, approximately 1 mile north of the intersection of Iversen Road and Fish Rock Road, at 35640 Timberwood Way, Gualala (APN: 141-100-23).

ACREAGE: 27.15 acres

GENERAL PLAN: Rural Residential 10 acre minimum (RR10[R\*])

**EXISTING USES:** Residential and Agricultural SUPERVISORIAL DISTRICT: 5

**COASTAL ZONE: YES** 

TOWNSHIP: 11N. RANGE: 15W. SECTION: 6 USGS QUAD#: 57