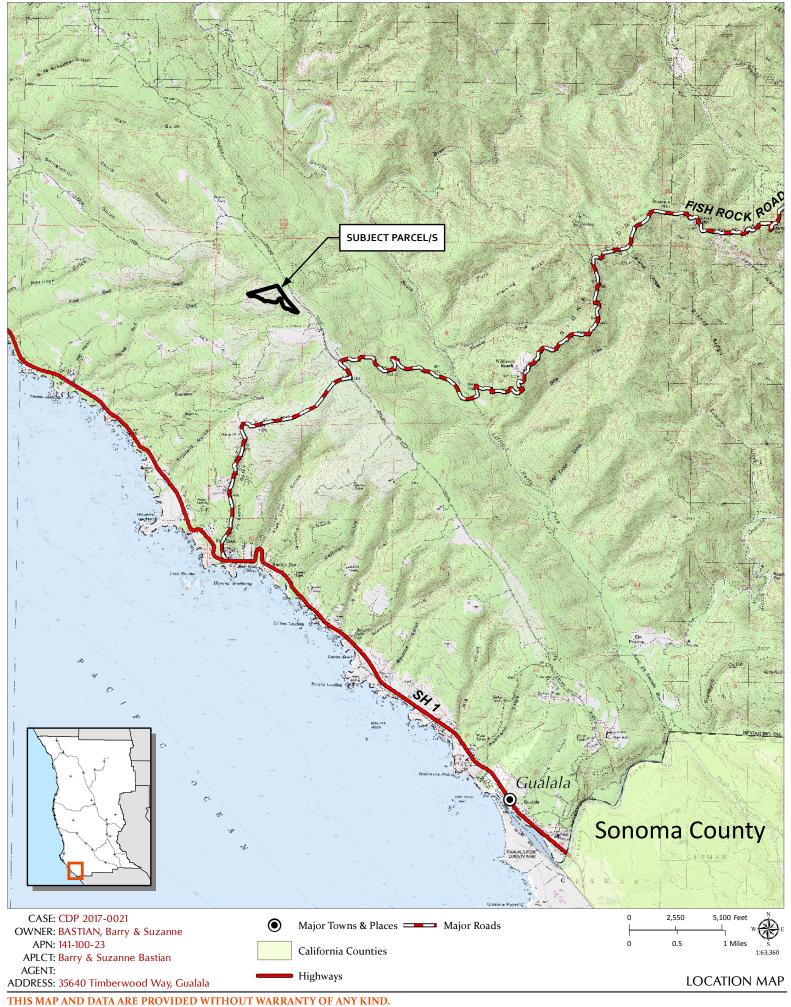

LOCATION: The site is in the Coastal Zone, 7± miles north east of Gualala, located east of Highway 1, 1± mile north of the intersection of Iversen Road and Fish Rock Road, at 35640 Timberwood Way, Gualala (APN: 141-100-23).

LOCATION: The site is in the Coasal Zone, approximately 7 miles north east of Gualala, located east of Highway 1, approximately 1 mile north of the intersection of Iversen Road and Fish Rock Road, at 35640 Timberwood Way, Gualala (APN: 141-100-23).

ACREAGE: 27.15 acres

GENERAL PLAN: Rural Residential 10 acre minimum (RR10[R\*])

**EXISTING USES:** Residential and Agricultural SUPERVISORIAL DISTRICT: 5

**COASTAL ZONE: YES** 

TOWNSHIP: 11N. RANGE: 15W. SECTION: 6 USGS QUAD#: 57