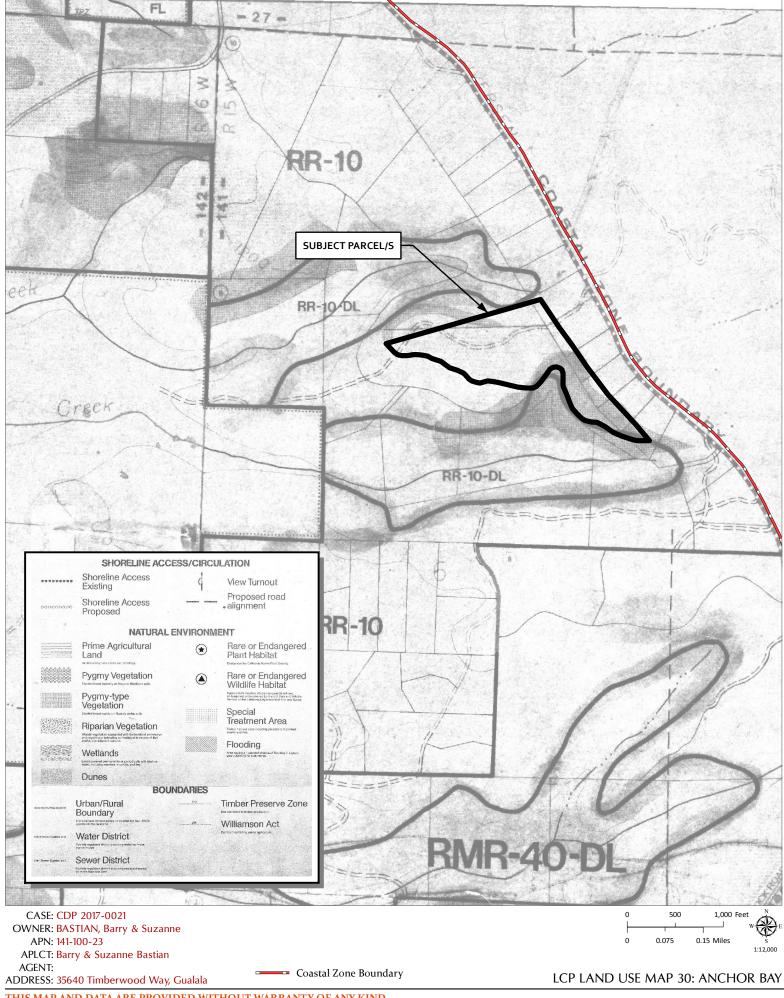

## ENVIRONMENTAL DATA (To be completed by Planner)

|               |             | COUNTY WIDE                                                                                                                                                                                                                                                                                                                                                                                                                                                                                                                                                                                                                                                                                                                                                                                                                                                                                                                                                                                                                                                                                                                                                                                                                                                                                                                                                                                                                                                                                                                                                                                                                                                                                                                                                                                                                                                                                                                                                                                                                                                                                                                   |  |  |
|---------------|-------------|-------------------------------------------------------------------------------------------------------------------------------------------------------------------------------------------------------------------------------------------------------------------------------------------------------------------------------------------------------------------------------------------------------------------------------------------------------------------------------------------------------------------------------------------------------------------------------------------------------------------------------------------------------------------------------------------------------------------------------------------------------------------------------------------------------------------------------------------------------------------------------------------------------------------------------------------------------------------------------------------------------------------------------------------------------------------------------------------------------------------------------------------------------------------------------------------------------------------------------------------------------------------------------------------------------------------------------------------------------------------------------------------------------------------------------------------------------------------------------------------------------------------------------------------------------------------------------------------------------------------------------------------------------------------------------------------------------------------------------------------------------------------------------------------------------------------------------------------------------------------------------------------------------------------------------------------------------------------------------------------------------------------------------------------------------------------------------------------------------------------------------|--|--|
| Yes<br>No     | No<br>O     | Alquist-Priolo Earthquake Fault Zone – Geotechnical Report #GS                                                                                                                                                                                                                                                                                                                                                                                                                                                                                                                                                                                                                                                                                                                                                                                                                                                                                                                                                                                                                                                                                                                                                                                                                                                                                                                                                                                                                                                                                                                                                                                                                                                                                                                                                                                                                                                                                                                                                                                                                                                                |  |  |
| N             | 0           | Floodplain/Floodway Map –Flood Hazard Development Permit #FP                                                                                                                                                                                                                                                                                                                                                                                                                                                                                                                                                                                                                                                                                                                                                                                                                                                                                                                                                                                                                                                                                                                                                                                                                                                                                                                                                                                                                                                                                                                                                                                                                                                                                                                                                                                                                                                                                                                                                                                                                                                                  |  |  |
| NO /          | NO          | Within/Adjacent to Agriculture Preserve / Timberland Production                                                                                                                                                                                                                                                                                                                                                                                                                                                                                                                                                                                                                                                                                                                                                                                                                                                                                                                                                                                                                                                                                                                                                                                                                                                                                                                                                                                                                                                                                                                                                                                                                                                                                                                                                                                                                                                                                                                                                                                                                                                               |  |  |
| N             | 0           | Within/Near Hazardous Waste Site                                                                                                                                                                                                                                                                                                                                                                                                                                                                                                                                                                                                                                                                                                                                                                                                                                                                                                                                                                                                                                                                                                                                                                                                                                                                                                                                                                                                                                                                                                                                                                                                                                                                                                                                                                                                                                                                                                                                                                                                                                                                                              |  |  |
| YE            | S           | Natural Diversity Data Base                                                                                                                                                                                                                                                                                                                                                                                                                                                                                                                                                                                                                                                                                                                                                                                                                                                                                                                                                                                                                                                                                                                                                                                                                                                                                                                                                                                                                                                                                                                                                                                                                                                                                                                                                                                                                                                                                                                                                                                                                                                                                                   |  |  |
| N             | 0           | Pygmy Cypress and Thin-Lobed Horkelia  Airport CLUP Planning Area – ALUC#                                                                                                                                                                                                                                                                                                                                                                                                                                                                                                                                                                                                                                                                                                                                                                                                                                                                                                                                                                                                                                                                                                                                                                                                                                                                                                                                                                                                                                                                                                                                                                                                                                                                                                                                                                                                                                                                                                                                                                                                                                                     |  |  |
|               | $\boxtimes$ | Adjacent to State Forest/Park/Recreation Area.                                                                                                                                                                                                                                                                                                                                                                                                                                                                                                                                                                                                                                                                                                                                                                                                                                                                                                                                                                                                                                                                                                                                                                                                                                                                                                                                                                                                                                                                                                                                                                                                                                                                                                                                                                                                                                                                                                                                                                                                                                                                                |  |  |
|               | $\boxtimes$ | Adjacent to Equestrian/Hiking Trail.                                                                                                                                                                                                                                                                                                                                                                                                                                                                                                                                                                                                                                                                                                                                                                                                                                                                                                                                                                                                                                                                                                                                                                                                                                                                                                                                                                                                                                                                                                                                                                                                                                                                                                                                                                                                                                                                                                                                                                                                                                                                                          |  |  |
|               | $\boxtimes$ | Hazard/Landslides Map                                                                                                                                                                                                                                                                                                                                                                                                                                                                                                                                                                                                                                                                                                                                                                                                                                                                                                                                                                                                                                                                                                                                                                                                                                                                                                                                                                                                                                                                                                                                                                                                                                                                                                                                                                                                                                                                                                                                                                                                                                                                                                         |  |  |
|               | $\boxtimes$ | Require Water Efficient Landscape Plan.     Critical Water Resources Bedrock                                                                                                                                                                                                                                                                                                                                                                                                                                                                                                                                                                                                                                                                                                                                                                                                                                                                                                                                                                                                                                                                                                                                                                                                                                                                                                                                                                                                                                                                                                                                                                                                                                                                                                                                                                                                                                                                                                                                                                                                                                                  |  |  |
| $\boxtimes$   |             | Biological Resources/Natural Area Map.  Pygmy Cypress and Thin-Lobed Horkelia                                                                                                                                                                                                                                                                                                                                                                                                                                                                                                                                                                                                                                                                                                                                                                                                                                                                                                                                                                                                                                                                                                                                                                                                                                                                                                                                                                                                                                                                                                                                                                                                                                                                                                                                                                                                                                                                                                                                                                                                                                                 |  |  |
| $\boxtimes$   |             | 2. Fire Hazard Severity Classification:  LRA SRA-CDF#                                                                                                                                                                                                                                                                                                                                                                                                                                                                                                                                                                                                                                                                                                                                                                                                                                                                                                                                                                                                                                                                                                                                                                                                                                                                                                                                                                                                                                                                                                                                                                                                                                                                                                                                                                                                                                                                                                                                                                                                                                                                         |  |  |
|               |             | Bishop Pine: Seaside-Rock outcrop complex, Fishrock-Iversen complex and Havensneck sandy                                                                                                                                                                                                                                                                                                                                                                                                                                                                                                                                                                                                                                                                                                                                                                                                                                                                                                                                                                                                                                                                                                                                                                                                                                                                                                                                                                                                                                                                                                                                                                                                                                                                                                                                                                                                                                                                                                                                                                                                                                      |  |  |
|               |             | am<br>I. Wild and Scenic River.                                                                                                                                                                                                                                                                                                                                                                                                                                                                                                                                                                                                                                                                                                                                                                                                                                                                                                                                                                                                                                                                                                                                                                                                                                                                                                                                                                                                                                                                                                                                                                                                                                                                                                                                                                                                                                                                                                                                                                                                                                                                                               |  |  |
|               | $\boxtimes$ | i. Specific Plan Area.                                                                                                                                                                                                                                                                                                                                                                                                                                                                                                                                                                                                                                                                                                                                                                                                                                                                                                                                                                                                                                                                                                                                                                                                                                                                                                                                                                                                                                                                                                                                                                                                                                                                                                                                                                                                                                                                                                                                                                                                                                                                                                        |  |  |
|               | $\boxtimes$ | 5. State Permitting Required/State Clearinghouse Review                                                                                                                                                                                                                                                                                                                                                                                                                                                                                                                                                                                                                                                                                                                                                                                                                                                                                                                                                                                                                                                                                                                                                                                                                                                                                                                                                                                                                                                                                                                                                                                                                                                                                                                                                                                                                                                                                                                                                                                                                                                                       |  |  |
|               | $\boxtimes$ | 7. Oak Woodland Area                                                                                                                                                                                                                                                                                                                                                                                                                                                                                                                                                                                                                                                                                                                                                                                                                                                                                                                                                                                                                                                                                                                                                                                                                                                                                                                                                                                                                                                                                                                                                                                                                                                                                                                                                                                                                                                                                                                                                                                                                                                                                                          |  |  |
| Yes           | No          | COASTAL ZONE                                                                                                                                                                                                                                                                                                                                                                                                                                                                                                                                                                                                                                                                                                                                                                                                                                                                                                                                                                                                                                                                                                                                                                                                                                                                                                                                                                                                                                                                                                                                                                                                                                                                                                                                                                                                                                                                                                                                                                                                                                                                                                                  |  |  |
| res<br>No     | No<br>O     | 6. Exclusion Map.                                                                                                                                                                                                                                                                                                                                                                                                                                                                                                                                                                                                                                                                                                                                                                                                                                                                                                                                                                                                                                                                                                                                                                                                                                                                                                                                                                                                                                                                                                                                                                                                                                                                                                                                                                                                                                                                                                                                                                                                                                                                                                             |  |  |
| Criti         |             | 7. Coastal Groundwater Study Zone.                                                                                                                                                                                                                                                                                                                                                                                                                                                                                                                                                                                                                                                                                                                                                                                                                                                                                                                                                                                                                                                                                                                                                                                                                                                                                                                                                                                                                                                                                                                                                                                                                                                                                                                                                                                                                                                                                                                                                                                                                                                                                            |  |  |
| Bedrock<br>NO |             | B. Highly Scenic Area/Special Communities.                                                                                                                                                                                                                                                                                                                                                                                                                                                                                                                                                                                                                                                                                                                                                                                                                                                                                                                                                                                                                                                                                                                                                                                                                                                                                                                                                                                                                                                                                                                                                                                                                                                                                                                                                                                                                                                                                                                                                                                                                                                                                    |  |  |
| $\boxtimes$   |             | ). Land Capabilities/Natural Hazards Map.                                                                                                                                                                                                                                                                                                                                                                                                                                                                                                                                                                                                                                                                                                                                                                                                                                                                                                                                                                                                                                                                                                                                                                                                                                                                                                                                                                                                                                                                                                                                                                                                                                                                                                                                                                                                                                                                                                                                                                                                                                                                                     |  |  |
| $\boxtimes$   |             | Timberland: High Productivity  1. Habitats/ESHA/Resources Map.  1. Provide Forest Discours Variable Control |  |  |
|               | $\boxtimes$ | Pygmy Forest, Pygmy Vegetation, Pygmy-type Vegetation  . Appealable Area/Original Jurisdiction Map.                                                                                                                                                                                                                                                                                                                                                                                                                                                                                                                                                                                                                                                                                                                                                                                                                                                                                                                                                                                                                                                                                                                                                                                                                                                                                                                                                                                                                                                                                                                                                                                                                                                                                                                                                                                                                                                                                                                                                                                                                           |  |  |
|               |             | 2. LCP Map.                                                                                                                                                                                                                                                                                                                                                                                                                                                                                                                                                                                                                                                                                                                                                                                                                                                                                                                                                                                                                                                                                                                                                                                                                                                                                                                                                                                                                                                                                                                                                                                                                                                                                                                                                                                                                                                                                                                                                                                                                                                                                                                   |  |  |
|               | $\boxtimes$ | Map 30: Anchor Bay  B. Ocean Front Parcel (Blufftop Geology).                                                                                                                                                                                                                                                                                                                                                                                                                                                                                                                                                                                                                                                                                                                                                                                                                                                                                                                                                                                                                                                                                                                                                                                                                                                                                                                                                                                                                                                                                                                                                                                                                                                                                                                                                                                                                                                                                                                                                                                                                                                                 |  |  |
|               | $\boxtimes$ | Adjacent to beach/tidelands/submerged land/Public Trust Land.                                                                                                                                                                                                                                                                                                                                                                                                                                                                                                                                                                                                                                                                                                                                                                                                                                                                                                                                                                                                                                                                                                                                                                                                                                                                                                                                                                                                                                                                                                                                                                                                                                                                                                                                                                                                                                                                                                                                                                                                                                                                 |  |  |
|               |             | i. Noyo Harbor/Albion Harbor.                                                                                                                                                                                                                                                                                                                                                                                                                                                                                                                                                                                                                                                                                                                                                                                                                                                                                                                                                                                                                                                                                                                                                                                                                                                                                                                                                                                                                                                                                                                                                                                                                                                                                                                                                                                                                                                                                                                                                                                                                                                                                                 |  |  |