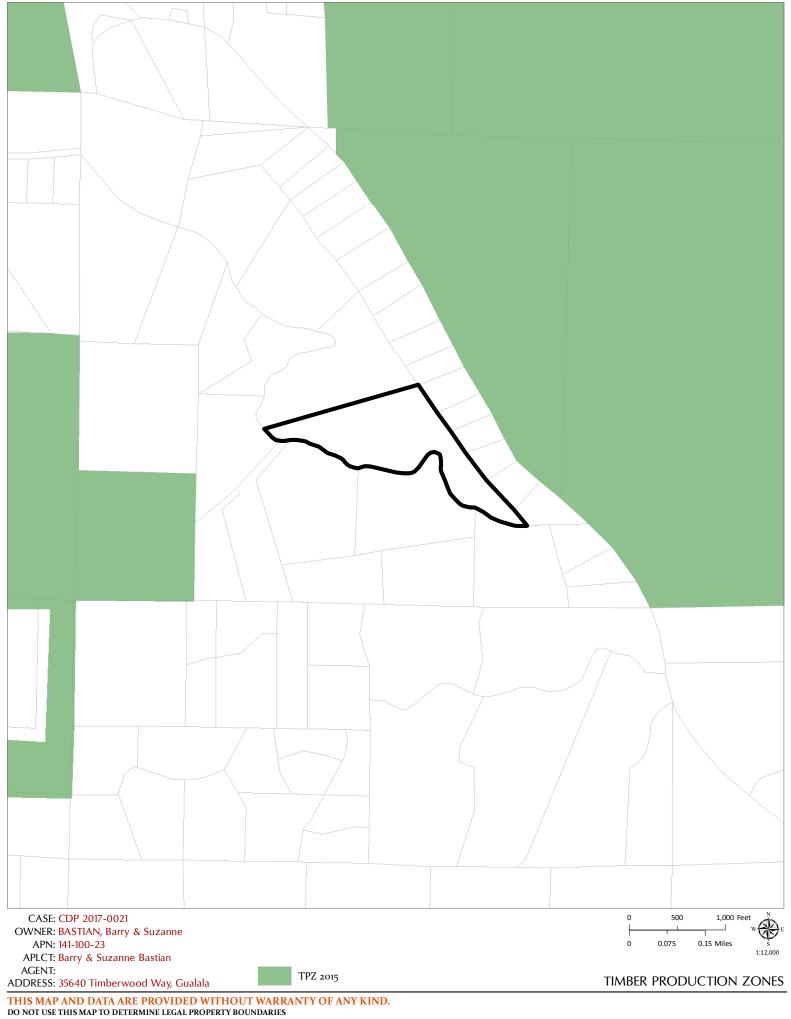

**RELATED CASES ON SITE:** F\_6867 Med. H.; CE 108-0 replace well; CDP\_11-2009 wind turbine (withdrawn) **RELATED CASES IN VICINITY:** CDP\_68-93 SFR (adjacent parcel to north)

CDMS 4-2006 (adjacent parcel to south)

**ZONING:** Rural Residential 10 (RR10)

CDP\_79-94 SFR/garage; CDP\_65-93 electric for well; CDP\_34-95 SFR; CDP\_5-08 SFR/guest cottage;

CDP\_22-98 SFR; CDP\_42-01 storage (adjacent parcel to east)

CDP\_24-2012 SFR (adjacent parcel to west)