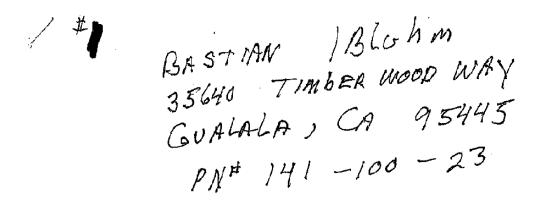

LOCATION: The site is in the Coastal Zone, 7± miles north east of Gualala, located east of Highway 1, 1± mile north of the intersection of Iversen Road and Fish Rock Road, at 35640 Timberwood Way, Gualala (APN: 141-100-23).

LOCATION: The site is in the Coasal Zone, approximately 7 miles north east of Gualala, located east of Highway 1, approximately 1 mile north of the intersection of Iversen Road and Fish Rock Road, at 35640 Timberwood Way, Gualala (APN: 141-100-23).