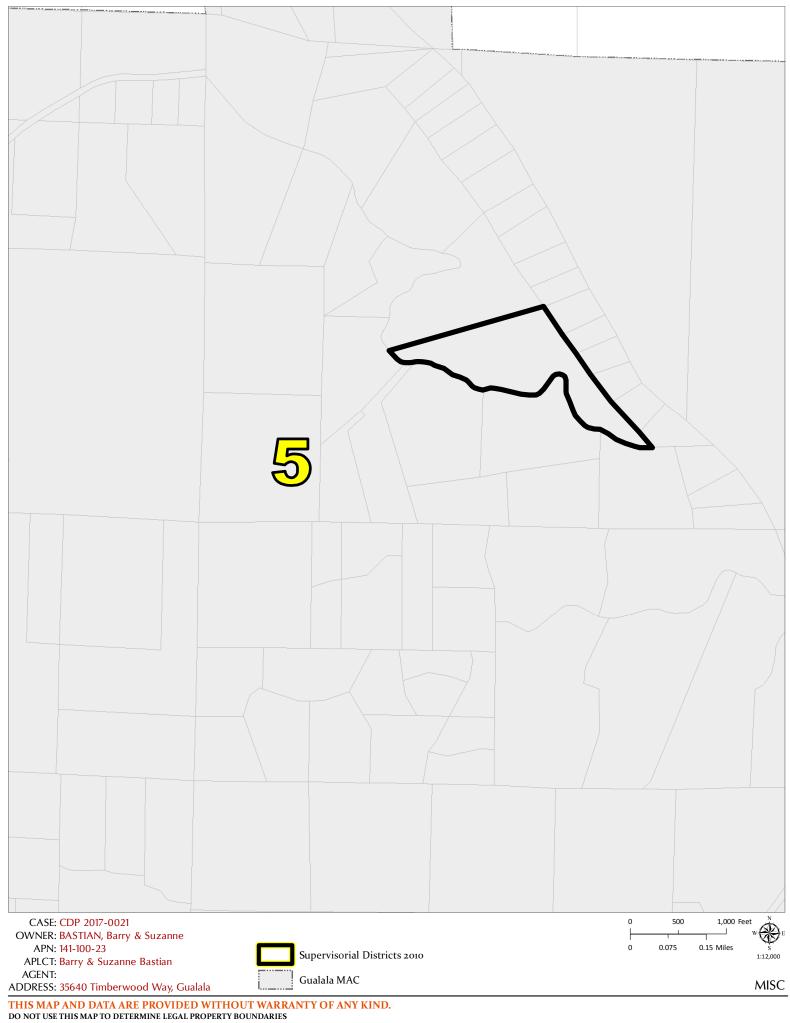

LOCATION: The site is in the Coastal Zone, 7± miles north east of Gualala, located east of Highway 1, 1± mile north of the intersection of Iversen Road and Fish Rock Road, at 35640 Timberwood Way, Gualala (APN: 141-100-23).

LOCATION: The site is in the Coasal Zone, approximately 7 miles north east of Gualala, located east of Highway 1, approximately 1 mile north of the intersection of Iversen Road and Fish Rock Road, at 35640 Timberwood Way, Gualala (APN: 141-100-23).

ACREAGE: 27.15 acres

GENERAL PLAN: Rural Residential 10 acre minimum (RR10[R\*])

**EXISTING USES:** Residential and Agricultural SUPERVISORIAL DISTRICT: 5

**COASTAL ZONE: YES** 

TOWNSHIP: 11N. RANGE: 15W. SECTION: 6 USGS QUAD#: 57