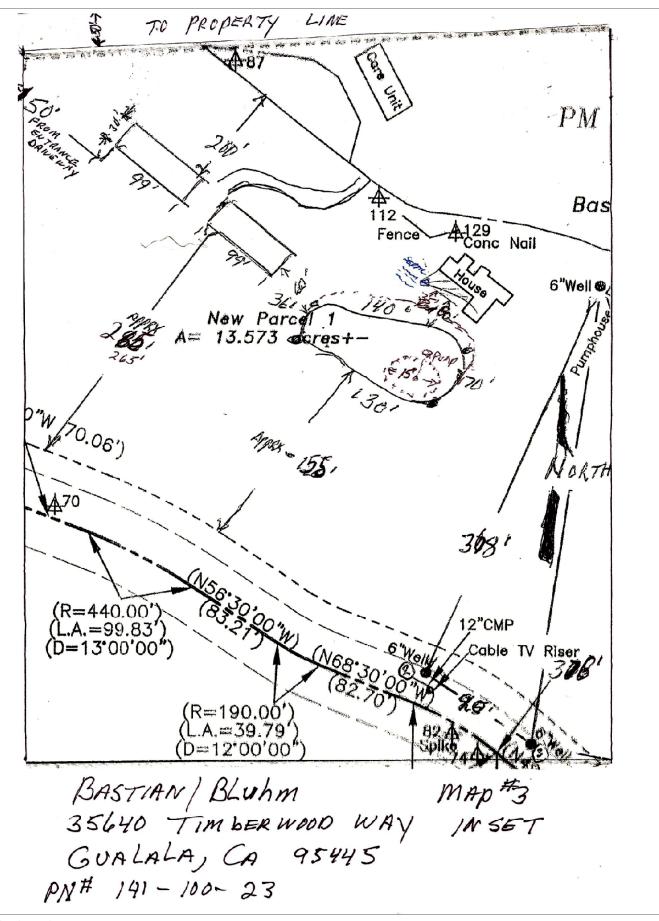

REQUEST: After the fact permitting of two 99 ft. by 30 ft. greenhouses (6,000± sq.ft.), a pond for fire protection and

agricultural uses and associated grading.

**ENVIRONMENTAL DETERMINATION:** Mitigated Negative Declaration. 15303 Class (e) Accessory (appurtenant) structures including garages, carports, patios, swimming pools, and fences. 15304 Class (a) Grading on land with a slope of less than 10 percent. Class (i) Fuel management activities within 30 feet of structures to reduce the volume of flammable vegetation, provided that the activities will not result in the taking of endangered, rare, or threatened plant or animal species or significant erosion and sedimentation of surface waters.

OWNER: BARRY AND SUZANNE BASTIAN

APPLICANT: BARRY AND SUZANNE BASTIAN

REQUEST: After the fact permitting of two 99 feet by 30 feet greenhouses (approximately 6,000 square feet), a pond for fire protection and agricultural uses and associated grading.

ACREAGE: 27.15 acres

GENERAL PLAN: Rural Residential 10 acre minimum (RR10[R\*])

**EXISTING USES:** Residential and Agricultural SUPERVISORIAL DISTRICT: 5

**COASTAL ZONE: YES** 

TOWNSHIP: 11N. RANGE: 15W. SECTION: 6 USGS QUAD#: 57