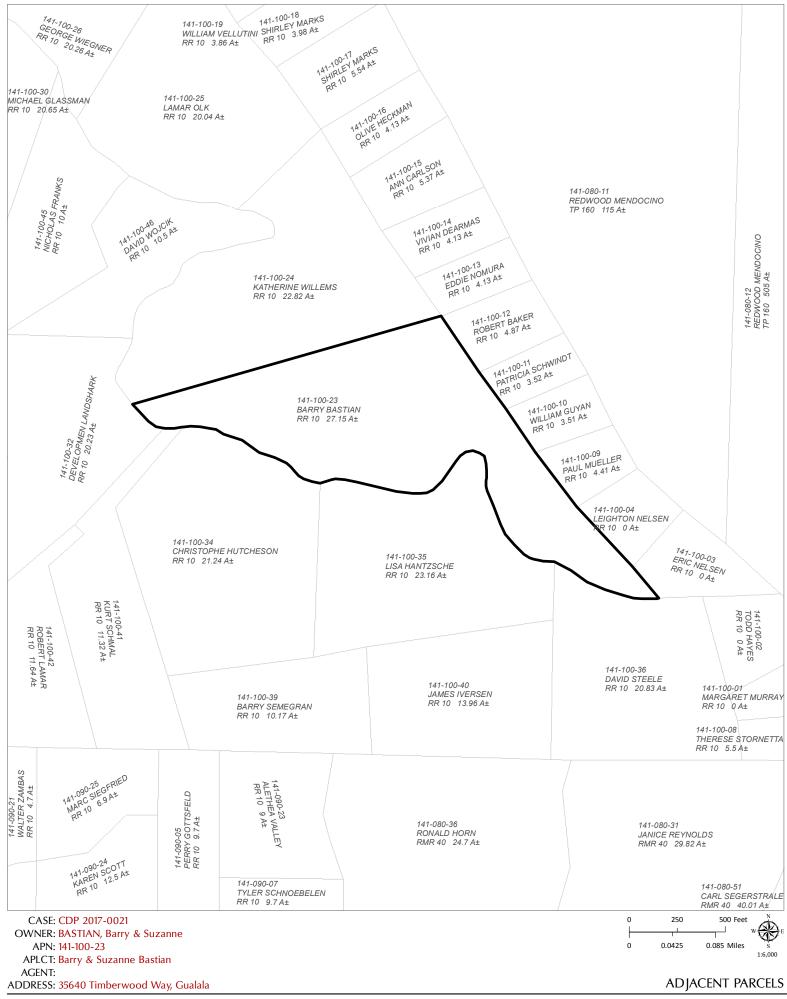

**RELATED CASES ON SITE:** F\_6867 Med. H.; CE 108-0 replace well; CDP\_11-2009 wind turbine (withdrawn) **RELATED CASES IN VICINITY:** CDP\_68-93 SFR (adjacent parcel to north)

CDMS 4-2006 (adjacent parcel to south)

**ZONING:** Rural Residential 10 (RR10)

CDP\_79-94 SFR/garage; CDP\_65-93 electric for well; CDP\_34-95 SFR; CDP\_5-08 SFR/guest cottage;

CDP\_22-98 SFR; CDP\_42-01 storage (adjacent parcel to east)

CDP\_24-2012 SFR (adjacent parcel to west)

|        | ADJACENT<br>GENERAL PLAN | ADJACENT<br>ZONING | ADJACENT<br>LOT SIZES | ADJACENT<br>USES             |
|--------|--------------------------|--------------------|-----------------------|------------------------------|
| NORTH: | RR10-DL                  | RR10-DL            | 22.82 acres           | Residential and Agricultural |
| EAST:  | RR10                     | RR10               | 4 acres               | Residential and Agricultural |
| SOUTH: | RR10-DL                  | RR10-DL            | 23 acres              | Residential and Agricultural |
| WEST:  | RR10                     | RR10               | 20 acres              | Residential and Agricultural |