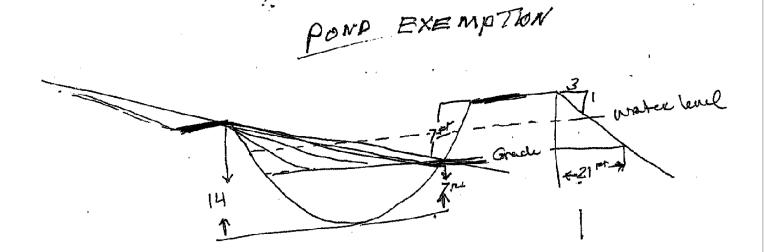

REQUEST: After the fact permitting of two 99 ft. by 30 ft. greenhouses (6,000± sq.ft.), a pond for fire protection and

agricultural uses and associated grading.

**ENVIRONMENTAL DETERMINATION:** Mitigated Negative Declaration. 15303 Class (e) Accessory (appurtenant) structures including garages, carports, patios, swimming pools, and fences. 15304 Class (a) Grading on land with a slope of less than 10 percent. Class (i) Fuel management activities within 30 feet of structures to reduce the volume of flammable vegetation, provided that the activities will not result in the taking of endangered, rare, or threatened plant or animal species or significant erosion and sedimentation of surface waters.

OWNER: BARRY AND SUZANNE BASTIAN

APPLICANT: BARRY AND SUZANNE BASTIAN

REQUEST: After the fact permitting of two 99 feet by 30 feet greenhouses (approximately 6,000 square feet), a pond for fire protection and agricultural uses and associated grading.