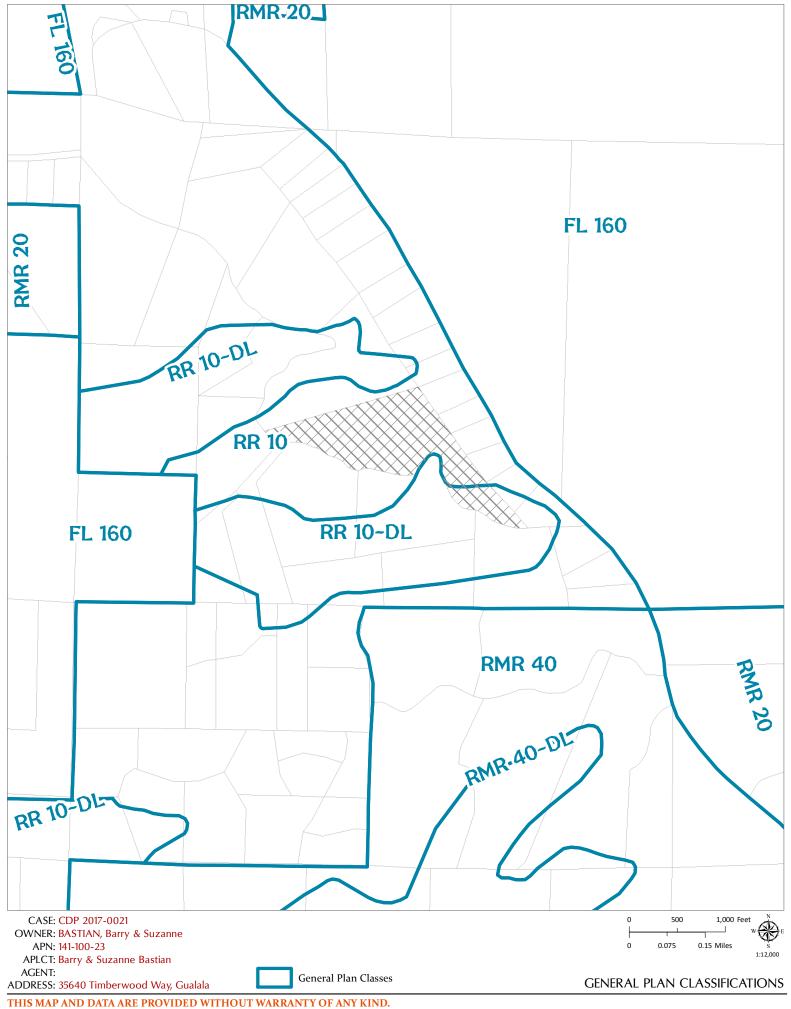

ACREAGE: 27.15 acres

GENERAL PLAN: Rural Residential 10 acre minimum (RR10[R\*])

**EXISTING USES:** Residential and Agricultural SUPERVISORIAL DISTRICT: 5

**COASTAL ZONE: YES** 

TOWNSHIP: 11N. RANGE: 15W. SECTION: 6 USGS QUAD#: 57

|        | ADJACENT<br>GENERAL PLAN | ADJACENT<br>ZONING | ADJACENT<br>LOT SIZES | ADJACENT<br>USES             |
|--------|--------------------------|--------------------|-----------------------|------------------------------|
| NORTH: | RR10-DL                  | RR10-DL            | 22.82 acres           | Residential and Agricultural |
| EAST:  | RR10                     | RR10               | 4 acres               | Residential and Agricultural |
| SOUTH: | RR10-DL                  | RR10-DL            | 23 acres              | Residential and Agricultural |
| WEST:  | RR10                     | RR10               | 20 acres              | Residential and Agricultural |