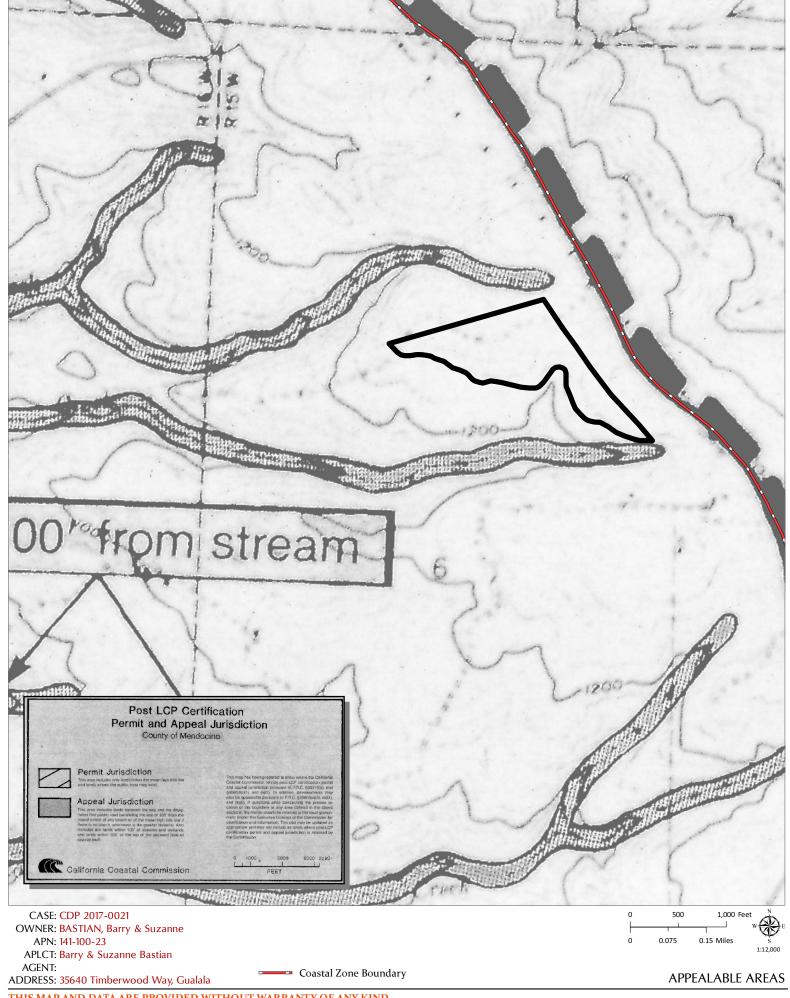

LOCATION: The site is in the Coastal Zone, 7± miles north east of Gualala, located east of Highway 1, 1± mile north of the intersection of Iversen Road and Fish Rock Road, at 35640 Timberwood Way, Gualala (APN: 141-100-23).

LOCATION: The site is in the Coasal Zone, approximately 7 miles north east of Gualala, located east of Highway 1, approximately 1 mile north of the intersection of Iversen Road and Fish Rock Road, at 35640 Timberwood Way, Gualala (APN: 141-100-23).