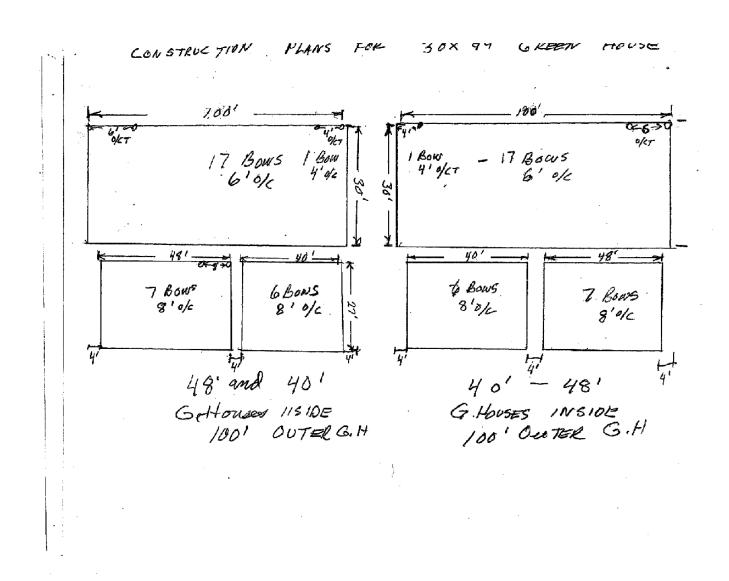

REQUEST: After the fact permitting of two 99 ft. by 30 ft. greenhouses (6,000± sq.ft.), a pond for fire protection and

agricultural uses and associated grading.

**ENVIRONMENTAL DETERMINATION:** Mitigated Negative Declaration. 15303 Class (e) Accessory (appurtenant) structures including garages, carports, patios, swimming pools, and fences. 15304 Class (a) Grading on land with a slope of less than 10 percent. Class (i) Fuel management activities within 30 feet of structures to reduce the volume of flammable vegetation, provided that the activities will not result in the taking of endangered, rare, or threatened plant or animal species or significant erosion and sedimentation of surface waters.

OWNER: BARRY AND SUZANNE BASTIAN

APPLICANT: BARRY AND SUZANNE BASTIAN

REQUEST: After the fact permitting of two 99 feet by 30 feet greenhouses (approximately 6,000 square feet), a pond for fire protection and agricultural uses and associated grading.